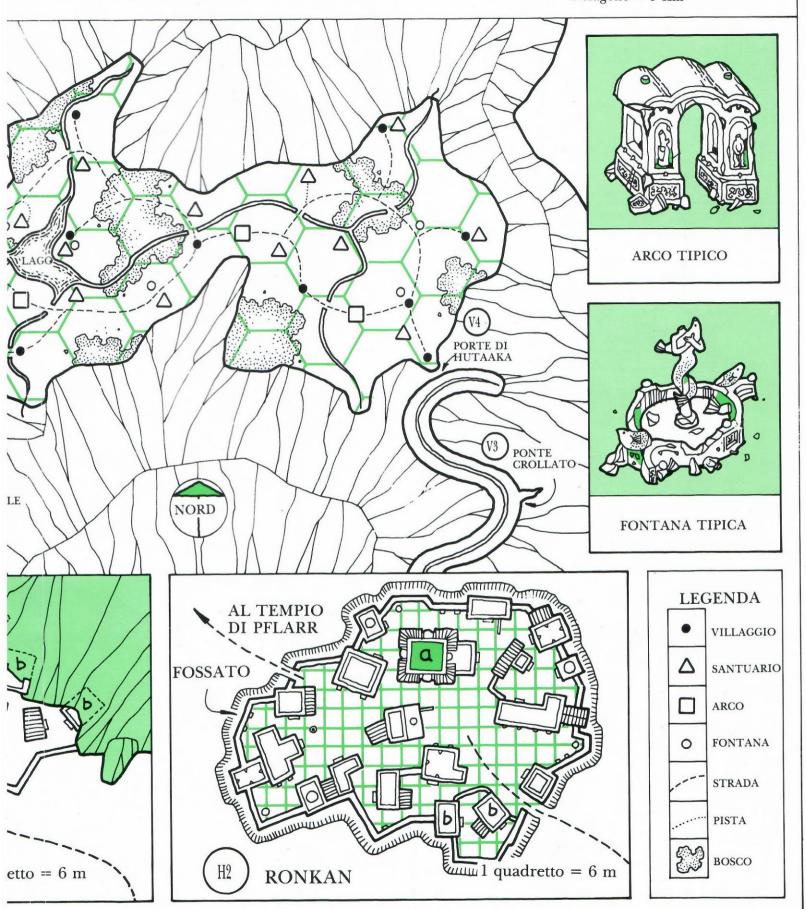

# IL TEMPIO DI PFLARR























**LEGENDA** 

PORTA PORTA SEGRETA TRAPPOLA

STATUA

SCALA A PIOLI

**ACQUA** 

ALBERI

ALBERI E CESPUGLI PIETRIFICATI

SPECCHIO

PARETE DI ROCCIA

©1986 TSR Inc. All Rights Reserved.

# L'ARAZZO



#### MAPPA F DETTAGLIO DELL'ISOLA FOGOR



## MAPPA H HUTAAKA - LA VALLE PERDUTA





### MAPPA T LA SOGLIA





Legenda



moli



strada principale



Municipio



mura



radure/boschi



Il Tempio



campi



radure/bosciii

fiume

#### MAPPA V VALLE FIAMMAFUOCO















SCALA 1 quadretto = 6 metri

# MAPPA X XITAQA 11// X8-X12 LEGENDA casa porta ' terreno sopraelevato SCALA 1 quadretto = 6 m statua scale su TORRE DI **GOLTHAR** scale giù 1 quadretto = 3 metri