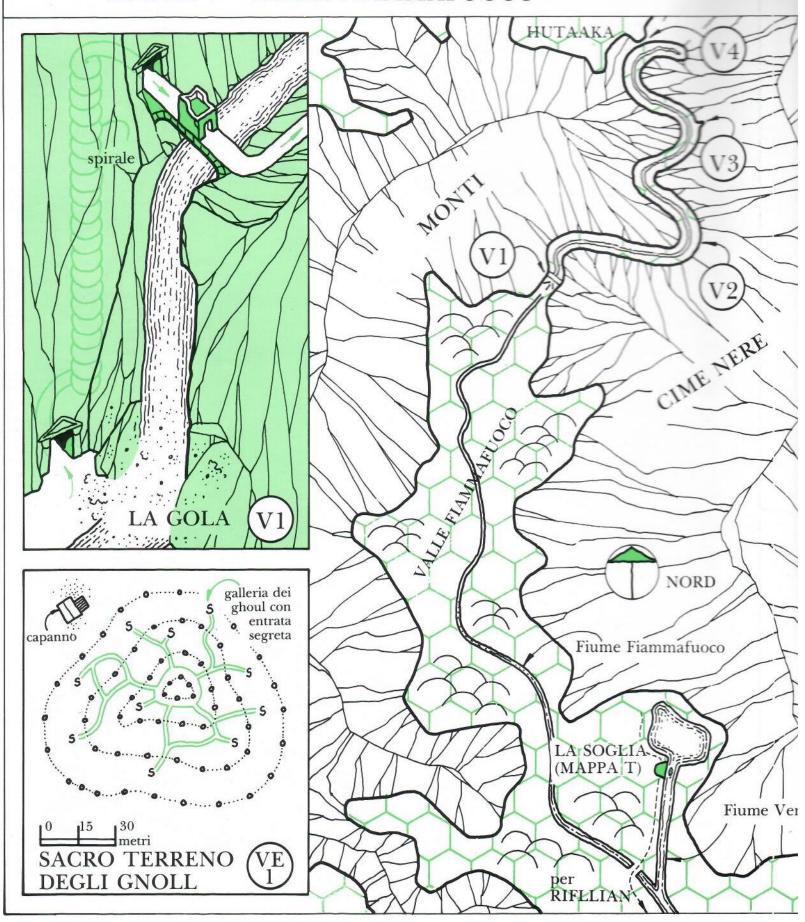

# IL TEMPIO DI PFLARR























**LEGENDA** 

PORTA PORTA SEGRETA TRAPPOLA

STATUA

SCALA A PIOLI

**ACQUA** 

ALBERI

ALBERI E CESPUGLI PIETRIFICATI

SPECCHIO

PARETE DI ROCCIA

©1986 TSR Inc. All Rights Reserved.

# L'ARAZZO



#### MAPPA F DETTAGLIO DELL'ISOLA FOGOR



## MAPPA H HUTAAKA - LA VALLE PERDUTA





### MAPPA T LA SOGLIA





Legenda



moli



strada principale



Municipio



mura



radure/boschi



Il Tempio



campi



radure/bosciii

fiume

#### MAPPA V VALLE FIAMMAFUOCO















SCALA 1 quadretto = 6 metri

# MAPPA X XITAQA 11// X8-X12 LEGENDA casa porta ' terreno sopraelevato SCALA 1 quadretto = 6 m statua scale su TORRE DI **GOLTHAR** scale giù 1 quadretto = 3 metri