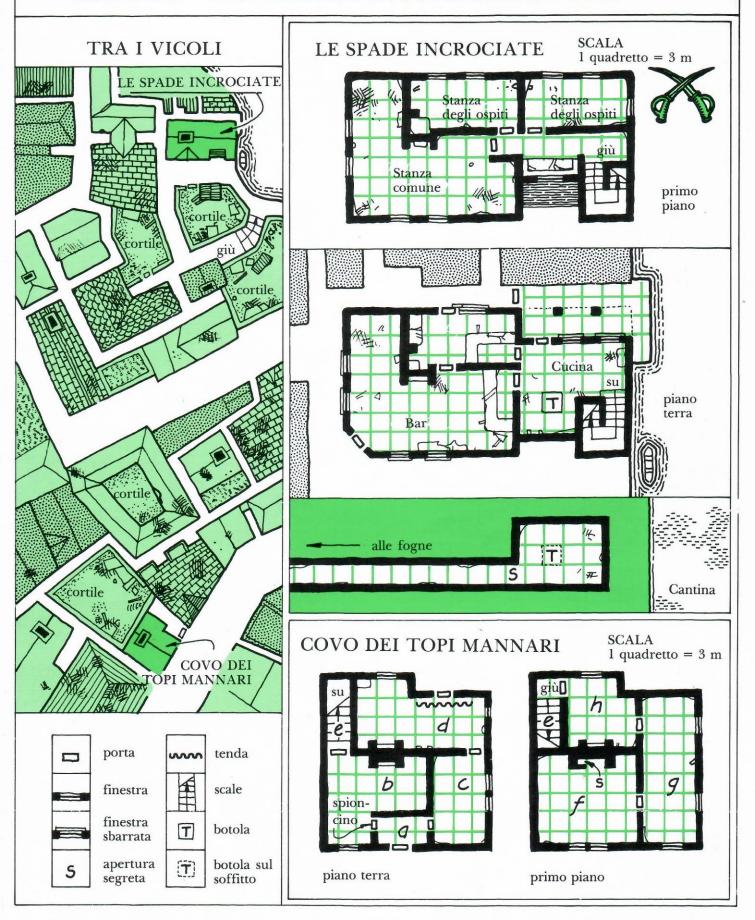

# IL TEMPIO DI PFLARR























**LEGENDA** 

PORTA PORTA SEGRETA TRAPPOLA

STATUA

SCALA A PIOLI

**ACQUA** 

ALBERI

ALBERI E CESPUGLI PIETRIFICATI

SPECCHIO

PARETE DI ROCCIA

©1986 TSR Inc. All Rights Reserved.

# L'ARAZZO



#### MAPPA F DETTAGLIO DELL'ISOLA FOGOR



## MAPPA H HUTAAKA - LA VALLE PERDUTA





### MAPPA T LA SOGLIA





Legenda



moli



strada principale



Municipio



mura



radure/boschi



Il Tempio



campi



radure/bosciii

fiume

#### MAPPA V VALLE FIAMMAFUOCO















SCALA 1 quadretto = 6 metri

# MAPPA X XITAQA 11// X8-X12 LEGENDA casa porta ' terreno sopraelevato SCALA 1 quadretto = 6 m statua scale su TORRE DI **GOLTHAR** scale giù 1 quadretto = 3 metri