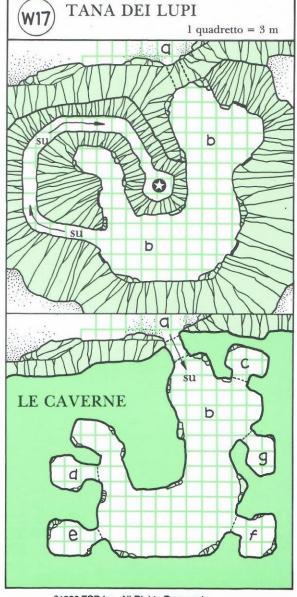

# IL TEMPIO DI PFLARR

**LEGENDA** 

PORTA PORTA SEGRETA TRAPPOLA

STATUA

SCALA A PIOLI

**ACQUA** 

ALBERI

ALBERI E CESPUGLI PIETRIFICATI

SPECCHIO

PARETE DI ROCCIA

©1986 TSR Inc. All Rights Reserved.