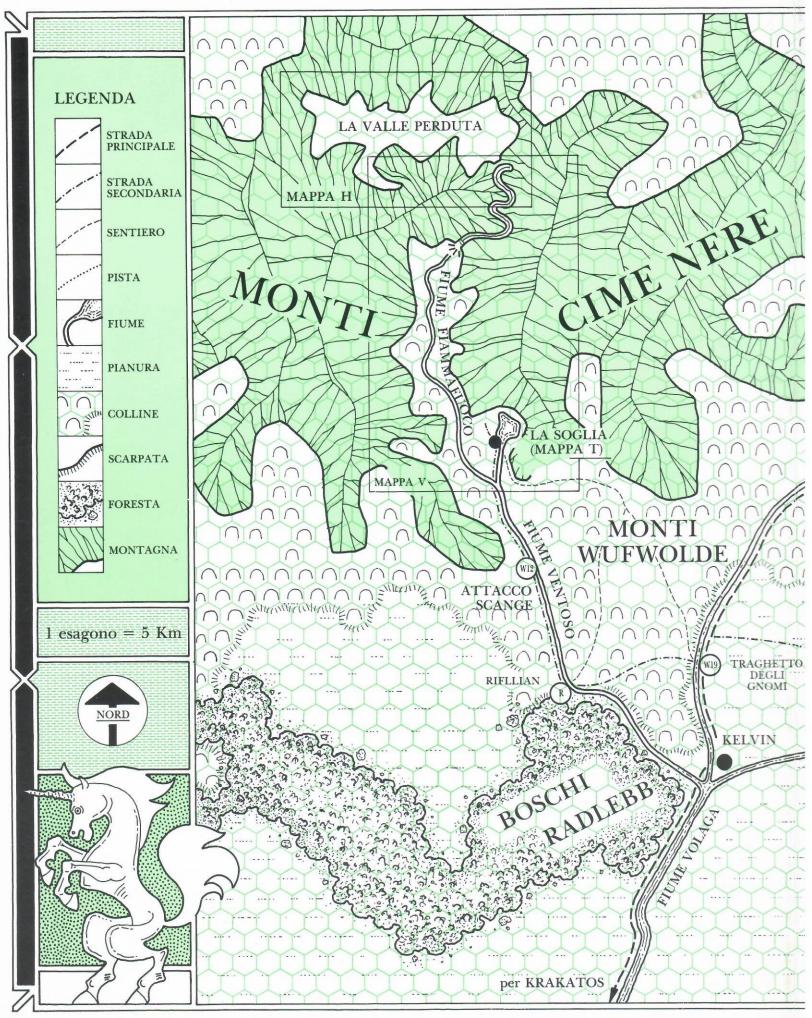

## MAPPA H HUTAAKA - LA VALLE PERDUTA

### MAPPA T LA SOGLIA

Legenda

moli

strada principale

Municipio

mura

radure/boschi

Il Tempio

#### MAPPA V VALLE FIAMMAFUOCO

SCALA 1 quadretto = 6 metri