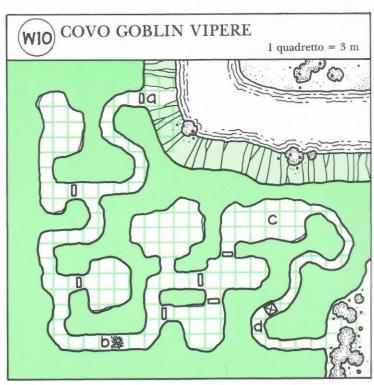

# IL TEMPIO DI PFLARR























**LEGENDA** 

PORTA PORTA SEGRETA TRAPPOLA

STATUA

SCALA A PIOLI

**ACQUA** 

ALBERI

ALBERI E CESPUGLI PIETRIFICATI

SPECCHIO

PARETE DI ROCCIA

©1986 TSR Inc. All Rights Reserved.

# L'ARAZZO



#### MAPPA F DETTAGLIO DELL'ISOLA FOGOR



## MAPPA H HUTAAKA - LA VALLE PERDUTA





### MAPPA T LA SOGLIA





Legenda



moli



strada principale



Municipio



mura



radure/boschi



Il Tempio



campi



radure/bosciii

fiume

#### MAPPA V VALLE FIAMMAFUOCO















SCALA 1 quadretto = 6 metri

# MAPPA X XITAQA 11// X8-X12 LEGENDA casa porta ' terreno sopraelevato SCALA 1 quadretto = 6 m statua scale su TORRE DI **GOLTHAR** scale giù 1 quadretto = 3 metri