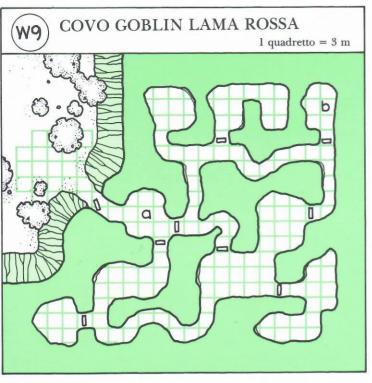

# IL TEMPIO DI PFLARR























**LEGENDA** 

PORTA PORTA SEGRETA TRAPPOLA

STATUA

SCALA A PIOLI

**ACQUA** 

ALBERI

ALBERI E CESPUGLI PIETRIFICATI

SPECCHIO

PARETE DI ROCCIA

©1986 TSR Inc. All Rights Reserved.

# L'ARAZZO



#### MAPPA F DETTAGLIO DELL'ISOLA FOGOR



## MAPPA H HUTAAKA - LA VALLE PERDUTA





### MAPPA T LA SOGLIA





Legenda



moli



strada principale



Municipio



mura



radure/boschi



Il Tempio



campi



radure/bosciii

fiume

#### MAPPA V VALLE FIAMMAFUOCO















SCALA 1 quadretto = 6 metri

# MAPPA X XITAQA 11// X8-X12 LEGENDA casa porta ' terreno sopraelevato SCALA 1 quadretto = 6 m statua scale su TORRE DI **GOLTHAR** scale giù 1 quadretto = 3 metri