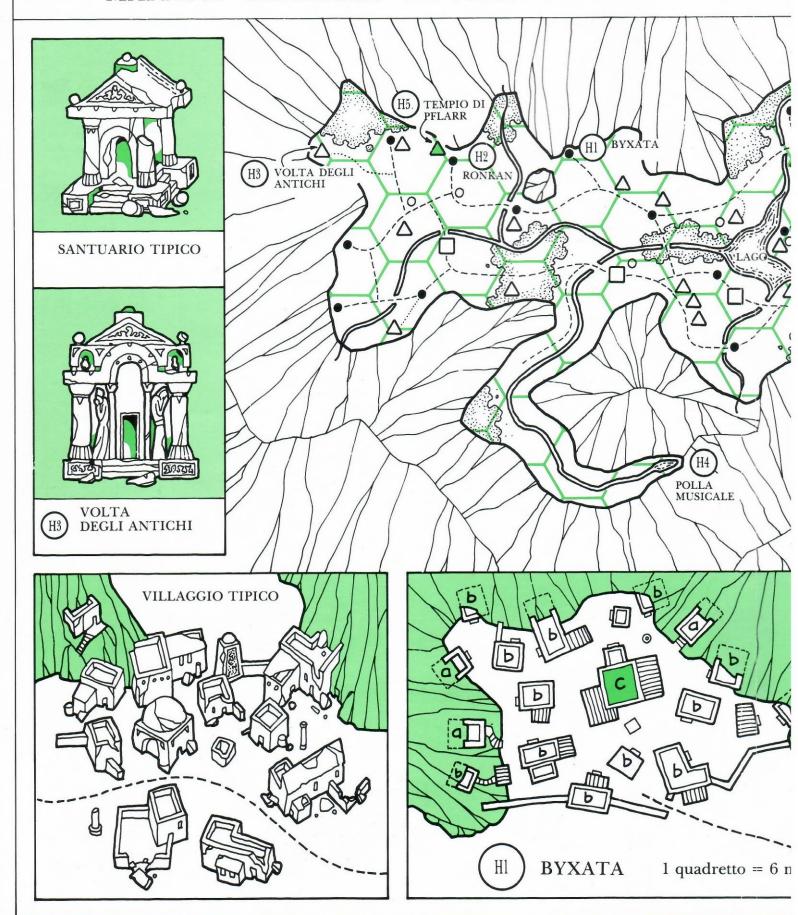

# IL TEMPIO DI PFLARR























**LEGENDA** 

PORTA PORTA SEGRETA TRAPPOLA

STATUA

SCALA A PIOLI

**ACQUA** 

ALBERI

ALBERI E CESPUGLI PIETRIFICATI

SPECCHIO

PARETE DI ROCCIA

©1986 TSR Inc. All Rights Reserved.

# L'ARAZZO



#### MAPPA F DETTAGLIO DELL'ISOLA FOGOR



## MAPPA H HUTAAKA - LA VALLE PERDUTA





### MAPPA T LA SOGLIA





Legenda



moli



strada principale



Municipio



mura



radure/boschi



Il Tempio



campi



radure/bosciii

fiume

#### MAPPA V VALLE FIAMMAFUOCO















SCALA 1 quadretto = 6 metri

# MAPPA X XITAQA 11// X8-X12 LEGENDA casa porta ' terreno sopraelevato SCALA 1 quadretto = 6 m statua scale su TORRE DI **GOLTHAR** scale giù 1 quadretto = 3 metri