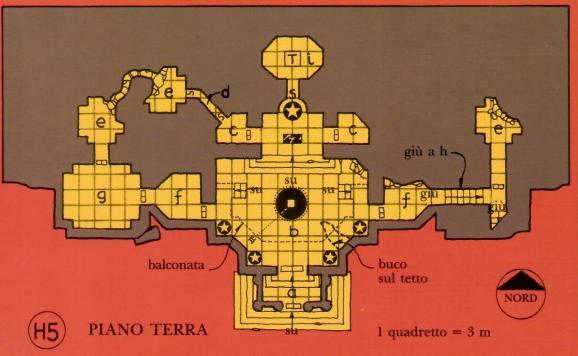

# IL TEMPIO DI PFLARR

**LEGENDA** 

PORTA PORTA SEGRETA TRAPPOLA

STATUA

SCALA A PIOLI

**ACQUA** 

ALBERI

ALBERI E CESPUGLI PIETRIFICATI

SPECCHIO

PARETE DI ROCCIA

©1986 TSR Inc. All Rights Reserved.