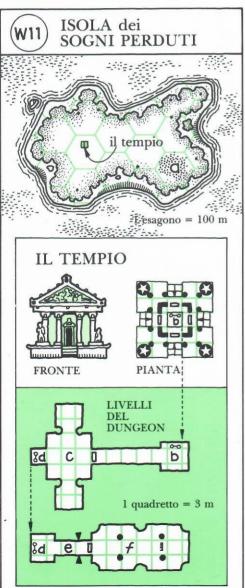

# IL TEMPIO DI PFLARR

**LEGENDA** 

PORTA PORTA SEGRETA TRAPPOLA

STATUA

SCALA A PIOLI

**ACQUA** 

ALBERI

ALBERI E CESPUGLI PIETRIFICATI

SPECCHIO

PARETE DI ROCCIA

©1986 TSR Inc. All Rights Reserved.