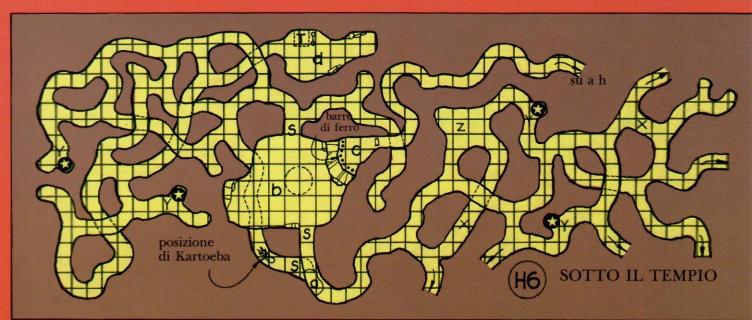

# IL TEMPIO DI PFLARR























**LEGENDA** 

PORTA PORTA SEGRETA TRAPPOLA

STATUA

SCALA A PIOLI

**ACQUA** 

ALBERI

ALBERI E CESPUGLI PIETRIFICATI

SPECCHIO

PARETE DI ROCCIA

©1986 TSR Inc. All Rights Reserved.

# L'ARAZZO



#### MAPPA F DETTAGLIO DELL'ISOLA FOGOR



## MAPPA H HUTAAKA - LA VALLE PERDUTA





### MAPPA T LA SOGLIA





Legenda



moli



strada principale



Municipio



mura



radure/boschi



Il Tempio



campi



radure/bosciii

fiume

#### MAPPA V VALLE FIAMMAFUOCO















SCALA 1 quadretto = 6 metri

# MAPPA X XITAQA 11// X8-X12 LEGENDA casa porta ' terreno sopraelevato SCALA 1 quadretto = 6 m statua scale su TORRE DI **GOLTHAR** scale giù 1 quadretto = 3 metri