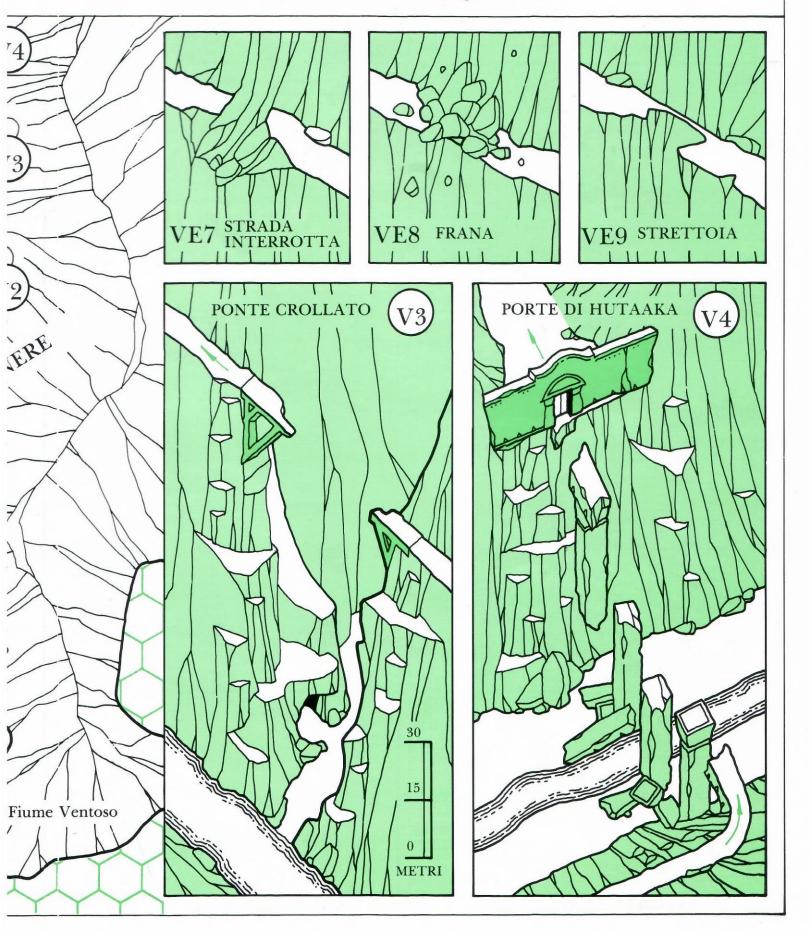

# IL TEMPIO DI PFLARR























**LEGENDA** 

PORTA PORTA SEGRETA TRAPPOLA

STATUA

SCALA A PIOLI

**ACQUA** 

ALBERI

ALBERI E CESPUGLI PIETRIFICATI

SPECCHIO

PARETE DI ROCCIA

©1986 TSR Inc. All Rights Reserved.

# L'ARAZZO



#### MAPPA F DETTAGLIO DELL'ISOLA FOGOR



## MAPPA H HUTAAKA - LA VALLE PERDUTA





### MAPPA T LA SOGLIA





Legenda



moli



strada principale



Municipio



mura



radure/boschi



Il Tempio



campi



radure/bosciii

fiume

#### MAPPA V VALLE FIAMMAFUOCO















SCALA 1 quadretto = 6 metri

# MAPPA X XITAQA 11// X8-X12 LEGENDA casa porta ' terreno sopraelevato SCALA 1 quadretto = 6 m statua scale su TORRE DI **GOLTHAR** scale giù 1 quadretto = 3 metri