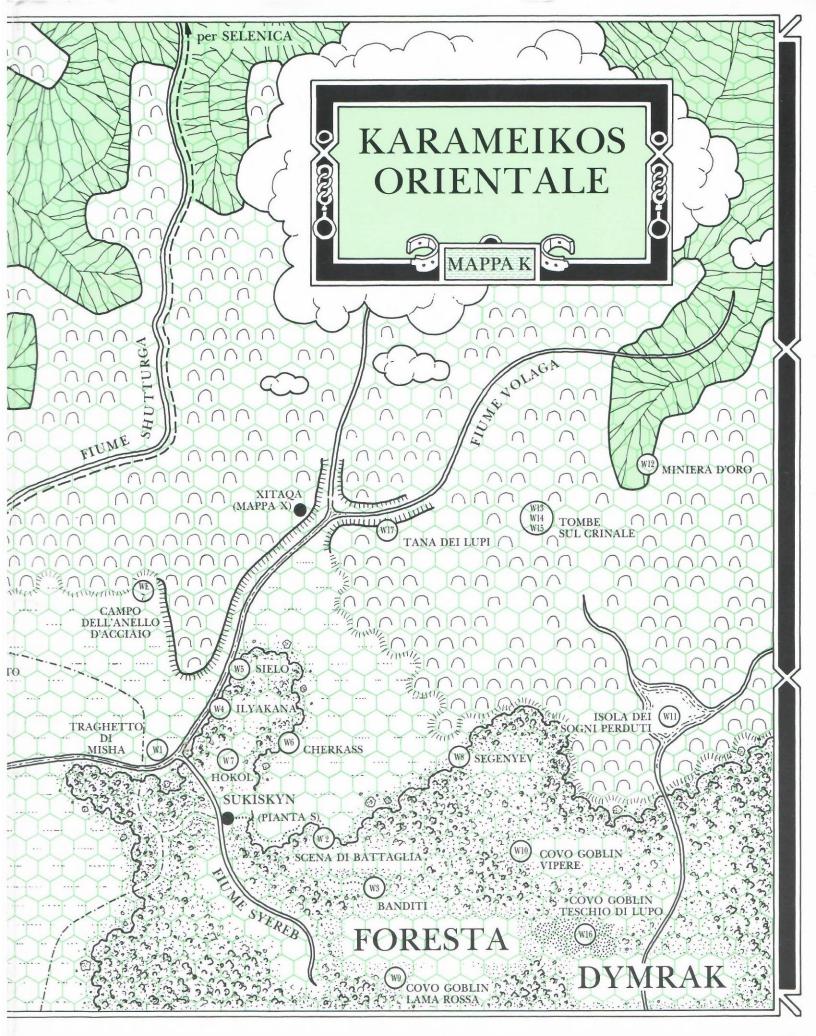

#### MAPPA F DETTAGLIO DELL'ISOLA FOGOR

# MAPPA X XITAQA 11// X8-X12 LEGENDA casa porta ' terreno sopraelevato SCALA 1 quadretto = 6 m statua scale su TORRE DI **GOLTHAR** scale giù 1 quadretto = 3 metri