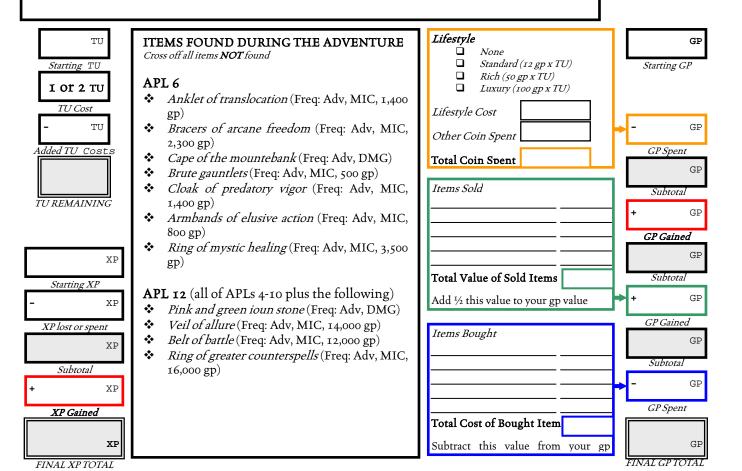

8

<u>DVENTURE</u> LEVEL OF PLAY (CIRCLE ONE)

APL 4

max 675 XP; 650 gp

APL 6

max 900 XP; 900 gp

APL 8

max 1,125 XP; 1,300 gp

APL 10 max 1,350 XP; 2,300 gp

APL 12 max 1,575 XP; 3,300 gp