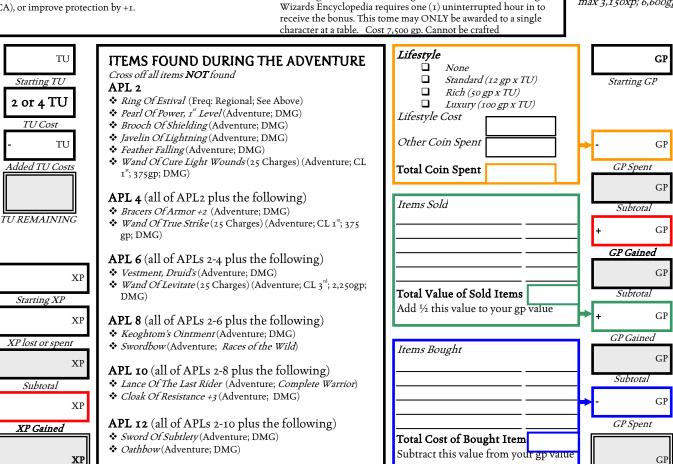

## This Record Certifies that

| Played by                                                                                                                                                                                                                                                                                                                                                                                                                                                                                                                                                                                                                                                                                                                                                                                                                                                                                                                                                                                                                                                                                                                                                                                                                     |
|-------------------------------------------------------------------------------------------------------------------------------------------------------------------------------------------------------------------------------------------------------------------------------------------------------------------------------------------------------------------------------------------------------------------------------------------------------------------------------------------------------------------------------------------------------------------------------------------------------------------------------------------------------------------------------------------------------------------------------------------------------------------------------------------------------------------------------------------------------------------------------------------------------------------------------------------------------------------------------------------------------------------------------------------------------------------------------------------------------------------------------------------------------------------------------------------------------------------------------|
| Has Completed  VER6-03 Castle Estival  A Regional Adventure Set in Verbobonc                                                                                                                                                                                                                                                                                                                                                                                                                                                                                                                                                                                                                                                                                                                                                                                                                                                                                                                                                                                                                                                                                                                                                  |
| Ning of Bstival: This simple unadorned ring seems to blend in with your skin making it hard notice (granting a +10 bonus to your sleight of hand check to conceal the ring's presence). The Ring of Estival does not detect as magically even thought is quite powerful. The ring acts as a combination of ring of feather falling and ring of counterspells. A character may unlock additional powers with the investment of time, money and self. The Ring of Estival may be upgraded at the end of any Verbobonc regional adventure provided that all requirements are met. If the ring is ever willfully removed by the character it loses all magical properties. The following rules must be adhered to.  Only one upgrade may be made per Verbobonc regional adventure. The ring may only have ONE upgrade per tier. You must already have an upgrade from the lower tier to 'grow' the Ring of Estival. The ring may not be upgraded if you have any infamy or disfavor with House Estival. Does not detect as magic; Cannot be crafted; 8,000gp  Tier One: Upgrade cost: 2,500 gp, 1 TU, 100 xp; Two (2) influence points with Estival; Upgrades: Sustenance, or Filcher's Friend (CA), or improve protection by +1. |
| Starting TU  Starting TU  2 or 4 TU  TTEMS FOUND DURING THE Cross off all items NOT found APL 2  * Ring Of Estival (Freq: Regional; See                                                                                                                                                                                                                                                                                                                                                                                                                                                                                                                                                                                                                                                                                                                                                                                                                                                                                                                                                                                                                                                                                       |

Signature

Shielding, or improve protection by +1

and contact the Verbobonc POC.

Event:

DM:

Judge RPGA#

| alle ( | • |
|--------|---|
|        |   |
|        |   |
| 10     | - |
|        |   |

## Play Notes:

- Gained a level
- Lost a level
- Ability Drained
- Died

Date:

Tier Two: Upgrade costs: 8,500gp, 2 TU, 300xp, Three (3)

The Black Chapel Box: You have possession of the box

waterproof. It is locked (Good lock; Open Locks DC 30). It has an arcane lock spell (caster level 20th) cast on it and is immune to knock spells, and has Hardness 25; 25 hp; Break

DC 25. The possessor may attempt to open the box after playing a Verbobonc regional adventure. To do so they may

Date\_\_\_AR Opened #\_\_

The Wizards Encyclopedia: This tome grants the user a +3 insight bonus to any Knowledge skill check or Bardic Knowledge check made after consulting it. In addition the user may make

knowledge checks untrained regardless of the DC. Consulting the

use the mechanics above and have a judge adjudicate their success or failure. Once opened have the judge sign and date

found below Castle Estival. It is sealed airtight and is

influence points with Estival; Upgrades: Force Shield, or Mind

- Was raised/res'd
- Was reincarnated

Home Region

RPGA#

596 C ADVENTURE **LEVEL OF** PLAY (CIRCLE ONE)

APL 2

Max 900xp; 900gp

APL 4

max 1,350xp; 1,300gp

APL 6

max 1,800xp; 1,800gp

APL 8

max 2,250xp; 2,600gp

**APL 10** 

max 2,700xp; 4,600gp

**APL 12** 

max 3,150xp; 6,600gp

FINAL GP TOTAL