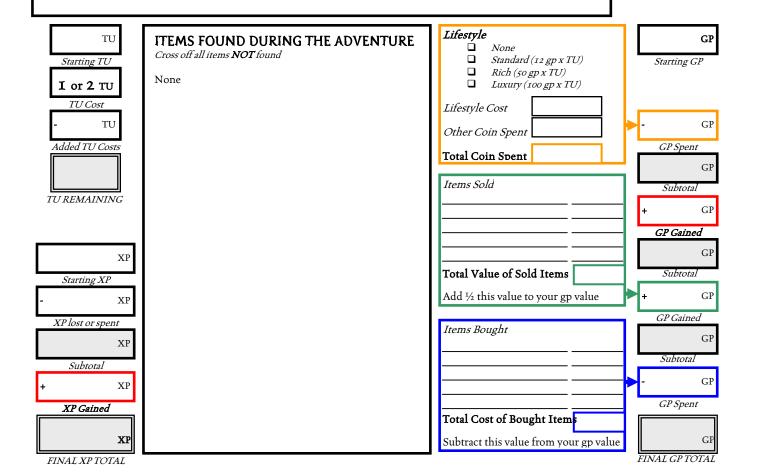

s an available feat slot as normal. If a feat from the guidebook is not selected with the next available feat, this benefit is lost. The selected feat should be circled on this adventure record and initialed by the DM when the feat is selected.

## Count Jakartai Influence Point

For the heroic deeds of saving the Redstone quarry from disaster, the character has been granted one Influence Point from Count Jakartai, Ruler of the County of Crystalreach in the Kingdom of Furyondy. This point is consumed when used. Cross off used influence on this adventure record. The influence does not function outside of the Kingdom of Furyondy. It may not be transferred or sold since it is based on the reputation of the hero.

APL 6

max 900xp; 399gp

APL 8

max 1,200xp; 518gp

APL 10

max 1,500xp; 593gp