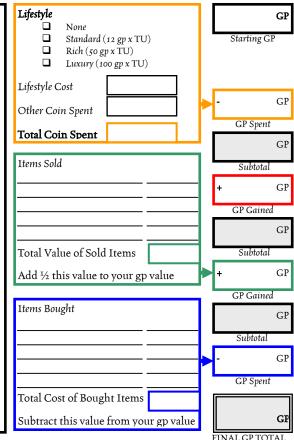

XP

FINAL XP TOTAL

Lost a level Ability Drained Died This Record Certifies that Was raised/res'd Was reincarnated Played by Player RPGA# Home Region Has Completed Nine Lives Event: Date: A Core Adventure DM: Set in The Free City of Greyhawk Signature RPGA# Rescued Wifflepurr: Fonkin was so happy at getting Wifflepurr back that he will make potions for the PC. Each Core module that the PC plays, he may purchase any one potion up to 900 gp in value. The PC pays full market price for the item. Saved Fonkin's Spellbook: With the retrieval of Fonkin's spellbook, the gnome offers to craft certain items for the PCs. They get access to the following (but must still pay full price for): APL 2: Spool of endless rope (Song and Silence p APL 4: Mechanical burglar type I (Song and Silence p 55). **APL 10**: Barricade buckler (Song and Silence p 55). Lifestyle ITEMS FOUND DURING THE ADVENTURE Cross off all items NOT found Starting TU Standard (12 gp x TU) Rich (50 gp x TU) APL 2 Luxury (100 gp x TU) 2 TU \*Potion of heroism (Any; CL 5<sup>th</sup>; DUNGEON TU Cost Lifestyle Cost MASTER'S Guide). Spool of endless rope (Any; CL 9<sup>th</sup>; Song and Silence). Other Coin Spent Added TU Costs **APL 4** (all of APL2 plus the following) Total Coin Spent ❖ Mechanical burglar type I (Any; Song and Silence). Items Sold **APL 6** (all of APL 2-4 plus the following)

❖Oil of daylight (Any; CL 5<sup>th</sup>; DUNGEON MASTER'S TU REMAINING ❖ Potion of displacement (Any; CL 5<sup>th</sup>; DUNGEON XP MASTER'S Guide). Total Value of Sold Items Starting XP APL 8 (all of APLs 2-6 plus the following) Add ½ this value to your gp value XP ❖ Potion of water breathing (Any; CL 5<sup>th</sup>; DUNGEON MASTER'S Guide). XP lost or spent ❖ Potion of good hope (Any; CL 5<sup>th</sup>; DUNGEON Items Bought XP MASTER'S Guide). Subtotal APL 10 (all of APLs 2-8 plus the following) XP ❖ Barricade buckler (Any; CL 5<sup>th</sup>; Song and Silence). XP Gained