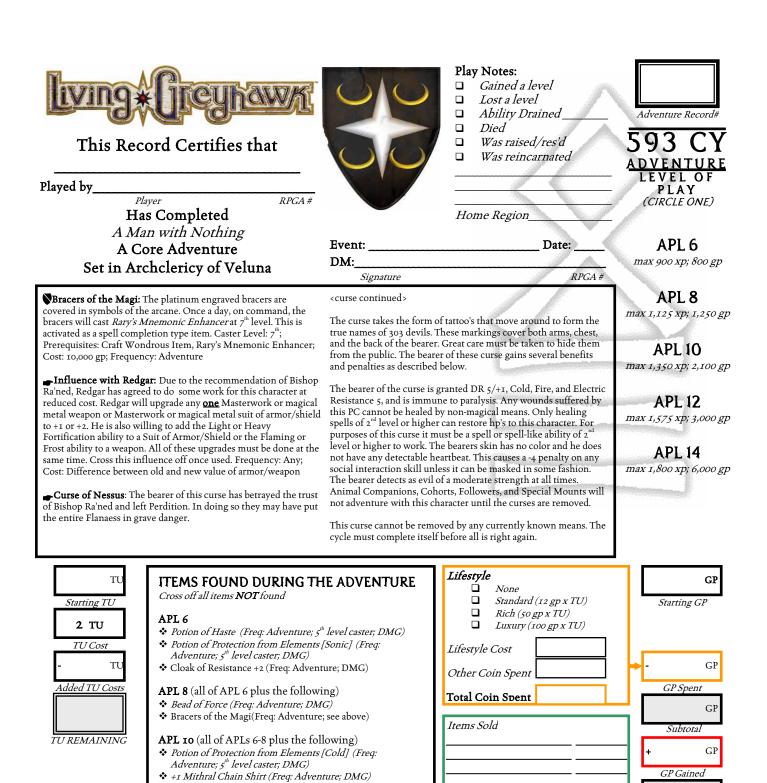

**APL 12** (all of APLs 6-10 plus the following) *★* +3 Mithral Chain Shirt (Freq: Adventure; DMG)

Cloak of Resistance +3 (Freq: Adventure; DMG)

Boots of Speed (Freq: Adventure; DMG)

Pearl of Power [2<sup>nd</sup>] (Freq: Adventure; DMG)
 Pearl of Power [3<sup>nd</sup>] (Freq: Adventure; DMG)

Bag of Holding [III] (Freq: Adventure; DMG)

**APL 14** (all of APLs 6-12 plus the following)

Ring of Protection +3 (Freq: Adventure; DMG)
 Cloak of Resistance +4 (Freq: Adventure; DMG)

Headband of Intellect +4 (Freq: Adventure; DMG)

Necklace of Fireballs [VII] (Freq: Adventure; DMG)

Potion Cure Serious Wounds (Freq: Adv; 5<sup>th</sup> lvl caster; DMG)

+3 Chain Mail (Freq: Adventure; DMG)

FINAL GP TOTAL

GP

GP

GP

GP