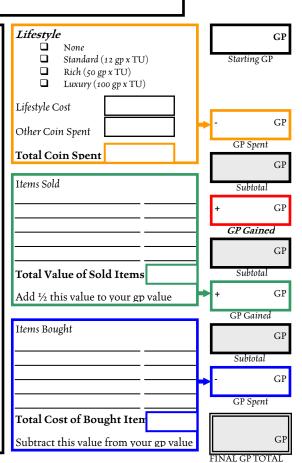

Subtotal

XP Gained

FINAL XP TOTAL

ΧP

XI

Eyepatch's Enmity: You angered Eyepatch and he has a lot of friends in Greyhawk. This has the following effects. This enmity does not expire. Be prepared to be searched when entering Greyhawk. You can not claim free upkeep while in the Domain of Greyhawk. All upkeep costs are doubled for you.