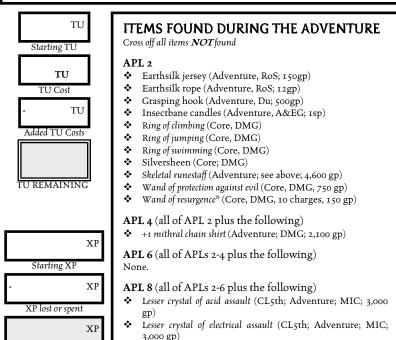

Date:

RPGA#

Home Region

8

**LEVEL OF** PLAY (CIRCLE ONE)

APL 2

max 450 XP; 450 gp

Blind! You drank Blackmoor Brandy and have gone blind. Luckily, you recover after a few days. You must spend 1 TU to recover your sight or pay for a cure blindness spell.

Skeletal Runestaff: This runestaff allows you to cast any of the following spells by expending a prepared arcane spell or arcane spell slot of the same level or higher: command undead (3/day), halt undead (1/day) and hide from undead (3/day). The skeletal runestaff is covered in reddish veins. (MIC 223).

Blessing of Baravar Cloakshadow: When you are the victim of a trap, illusion or ward, you automatically succeed on your next saving throw you have to make. Usable only once; cross off once APL 4

max 675 XP; 650 gp

APL 6

max 900 XP; 900 gp

APL 8

max 1,125 XP; 1,300 gp