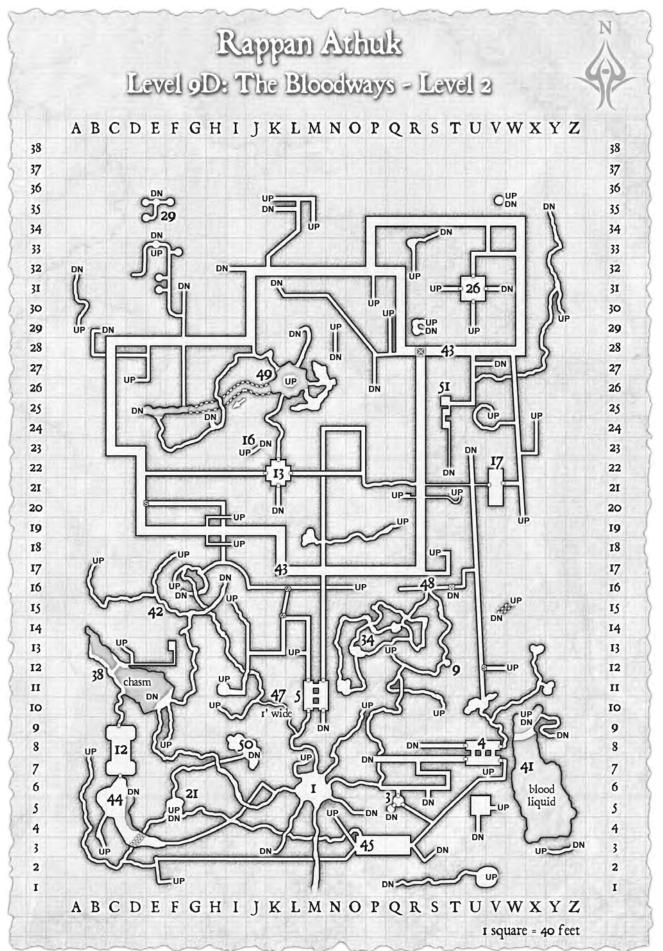

₽<sup>™</sup> V 11/ NU 99 Horsefly Swamp 1 11 11 11/ 11/ I W Dragonmarsh W Lowlands W Ą V/ W/ VI 1/ 14 14 (3 11/ 11/ 11/ 11 11 3 VU 4 14 Q 11/ 1/ 11/ 3 946 9 Rappan Athuk 8 \$ 3 13 Sis N 3 399 G C3 18 3 3 E V/ 19 N. IN W W 14 99 3 Э 53 3 3 99 90 0 Coast Road 999 999 23 Addulk R 101 1 hand Wilderness Map 10 miles 1

















































































































# RAPPAN ATHUK

# The Granddaddy of All Dungeons!

Bigger, better and tougher than before. This dungeon is the real deal. From the nefarious black skeletons to the lair of the lich Zelkor to its gate to the Abyss itself, Rappan Athuk is the most famous and feared dungeon in all the lands. This huge multi-level dungeon is the grand-daddy of all dungeon crawls. Not some simple grid of square rooms and straight corridors that conveniently fit on a page of graph paper, this dungeon of caverns, passages and hidden chambers defies even the most experienced adventurers to travel its halls.

# You Got the Largest, Now Get the Best!

With 9 new levels and expansions of the original 26, Rappan Athuk is back in all its deadly glory. With a vastly