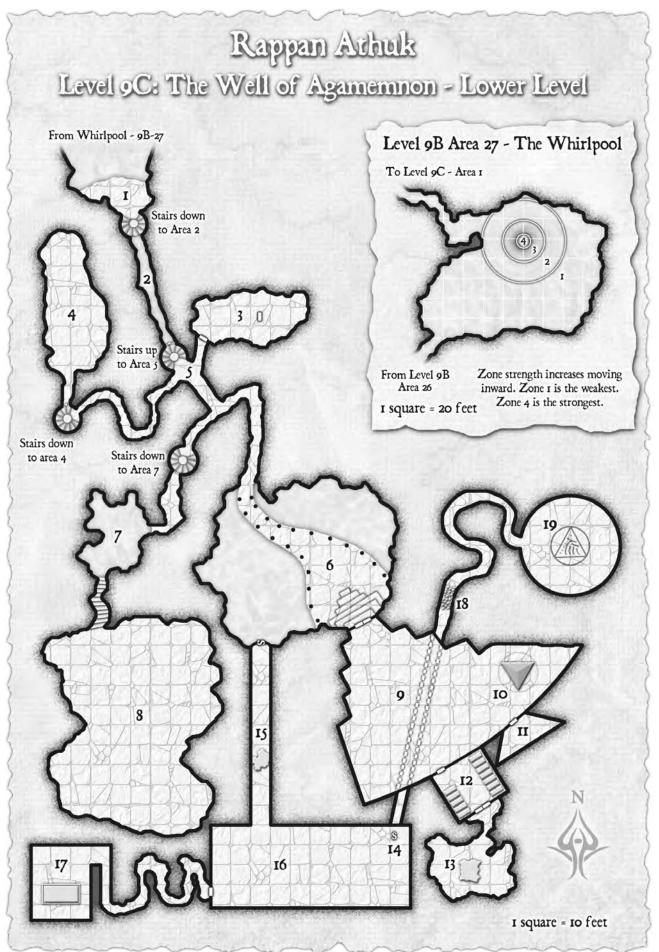

₽<sup>™</sup> V 11/ NU 99 Horsefly Swamp 1 11 11 11/ 11/ I W Dragonmarsh W Lowlands W Ą V/ W/ VI 1/ 14 14 (3 11/ 11/ 11/ 11 11 3 VU 4 14 Q 11/ 1/ 11/ 3 946 9 Rappan Athuk 8 \$ 3 13 Sis N 3 399 G C3 18 3 3 E V/ 19 N. IN W W 14 99 3 Э 53 3 3 99 90 0 Coast Road 999 999 23 Addulk R 101 1 hand Wilderness Map 10 miles 1

















































































































# RAPPAN ATHUK

# The Granddaddy of All Dungeons!

Bigger, better and tougher than before. This dungeon is the real deal. From the nefarious black skeletons to the lair of the lich Zelkor to its gate to the Abyss itself, Rappan Athuk is the most famous and feared dungeon in all the lands. This huge multi-level dungeon is the grand-daddy of all dungeon crawls. Not some simple grid of square rooms and straight corridors that conveniently fit on a page of graph paper, this dungeon of caverns, passages and hidden chambers defies even the most experienced adventurers to travel its halls.

# You Got the Largest, Now Get the Best!

With 9 new levels and expansions of the original 26, Rappan Athuk is back in all its deadly glory. With a vas