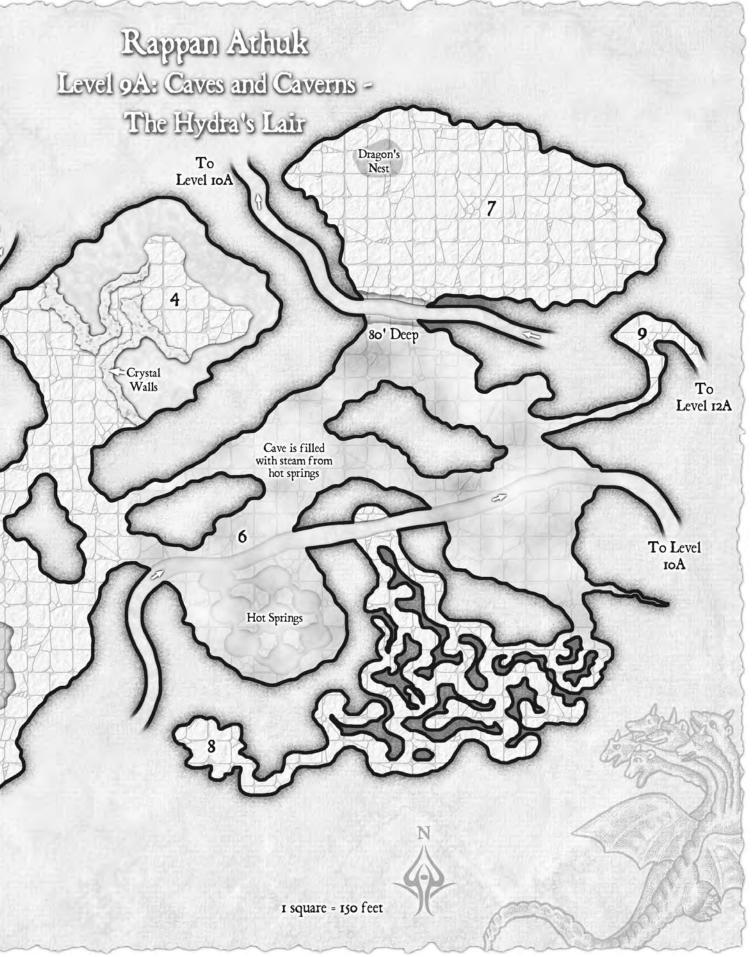

₽<sup>™</sup> V 11/ NU 99 Horsefly Swamp 1 11 11 11/ 11/ I W Dragonmarsh W Lowlands W Ą V/ W/ VI 1/ 14 14 (3 11/ 11/ 11/ 11 11 3 VU 4 14 Q 11/ 1/ 11/ 3 946 9 Rappan Athuk 8 \$ 3 13 Sis N 3 399 G C3 18 3 3 E V/ 19 N. IN W W 14 99 3 Э 53 3 3 99 90 0 Coast Road 999 999 23 Addulk R 101 1 hand Wilderness Map 10 miles 1

















































































































# RAPPAN ATHUK

# The Granddaddy of All Dungeons!

Bigger, better and tougher than before. This dungeon is the real deal. From the nefarious black skeletons to the lair of the lich Zelkor to its gate to the Abyss itself, Rappan Athuk is the most famous and feared dungeon in all the lands. This huge multi-level dungeon is the grand-daddy of all dungeon crawls. Not some simple grid of square rooms and straight corridors that conveniently fit on a page of graph paper, this dungeon of caverns, passages and hidden chambers defies even the most experienced adventurers to travel its halls.

# You Got the Largest, Now Get the Best!

With 9 new levels and expansions of the original 26, Rappan Athuk is back in all its deadly glory. With a v