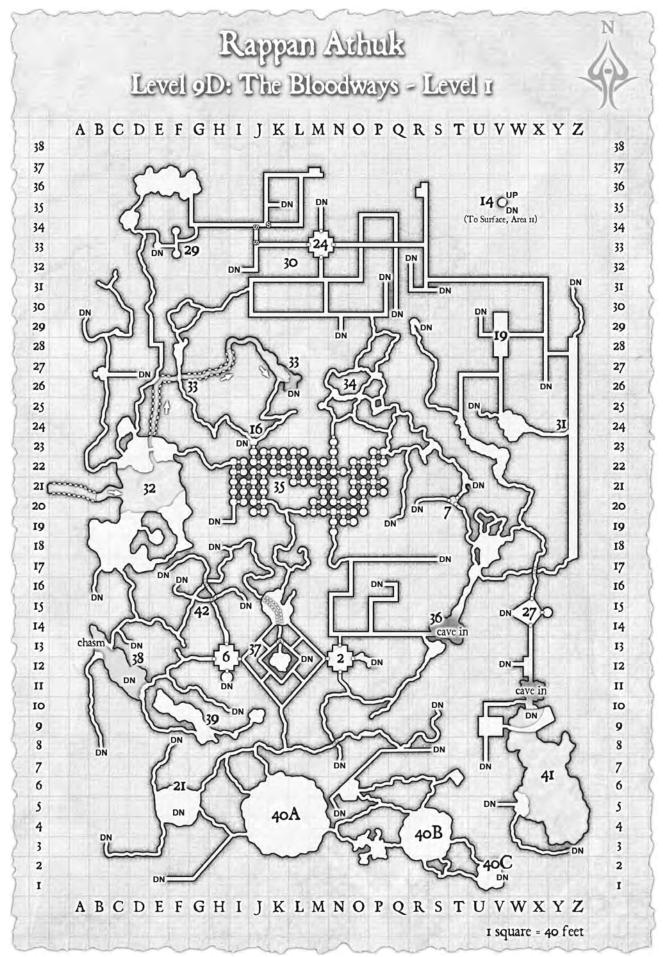

₽<sup>™</sup> V 11/ NU 99 Horsefly Swamp 1 11 11 11/ 11/ I W Dragonmarsh W Lowlands W Ą V/ W/ VI 1/ 14 14 (3 11/ 11/ 11/ 11 11 3 VU 4 14 Q 11/ 1/ 11/ 3 946 9 Rappan Athuk 8 \$ 3 13 Sis N 3 399 G C3 18 3 3 E V/ 19 N. IN W W 14 99 3 Э 53 3 3 99 90 0 Coast Road 999 999 23 Addulk R 101 1 hand Wilderness Map 10 miles 1

















































































































# RAPPAN ATHUK

# The Granddaddy of All Dungeons!

Bigger, better and tougher than before. This dungeon is the real deal. From the nefarious black skeletons to the lair of the lich Zelkor to its gate to the Abyss itself, Rappan Athuk is the most famous and feared dungeon in all the lands. This huge multi-level dungeon is the grand-daddy of all dungeon crawls. Not some simple grid of square rooms and straight corridors that conveniently fit on a page of graph paper, this dungeon of caverns, passages and hidden chambers defies even the most experienced adventurers to travel its halls.

# You Got the Largest, Now Get the Best!

With 9 new levels and expansions of the original 26, Rappan Athuk is back in all its deadly glory. With a vastl