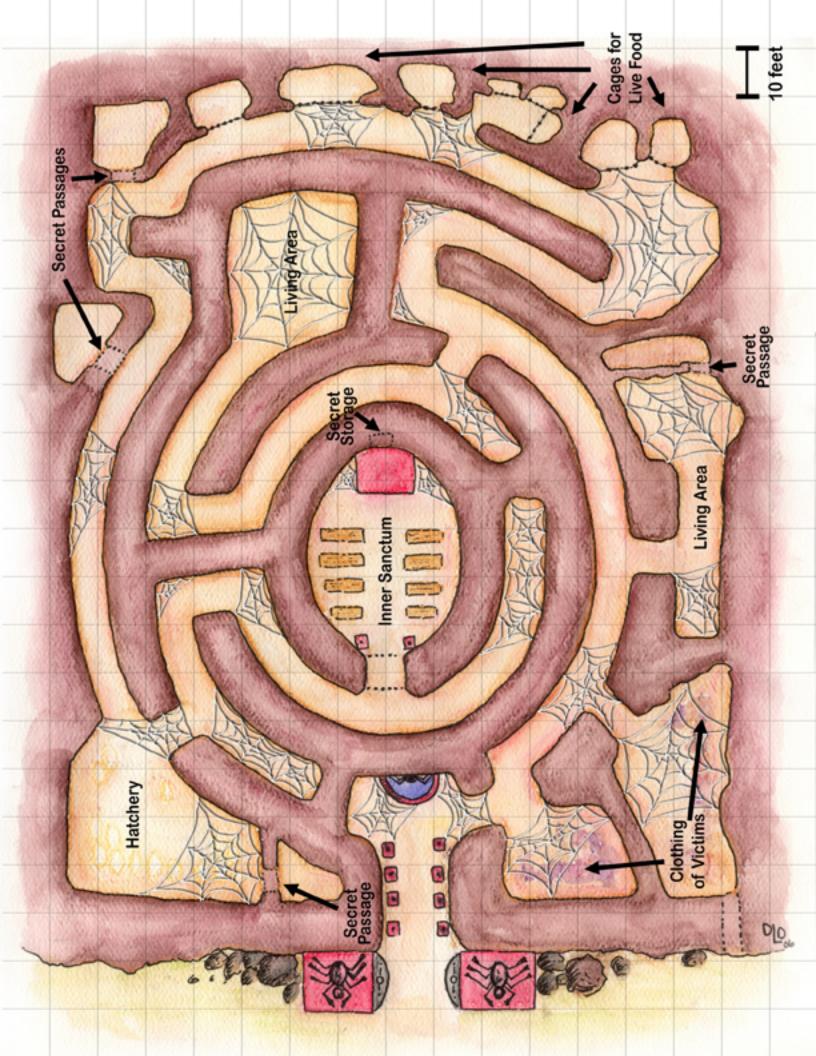

This product contains a map for a spider cult lair of two types--a map for the lair of a humanoid cult who worships spiders and a web-filled map of the same lair infested with spiders (most likely intelligent ones). Each type includes a labeled color map with grids, an unlabeled color map, black and white labeled and unlabeled maps for home printing

## **Color Maps**

| Spider Cult Lair (with labels)     | 3 |
|------------------------------------|---|
| Spider-infested Lair (with labels) | 4 |
| Spider Cult Lair                   | 5 |
| Spider-infested Lair               | 6 |