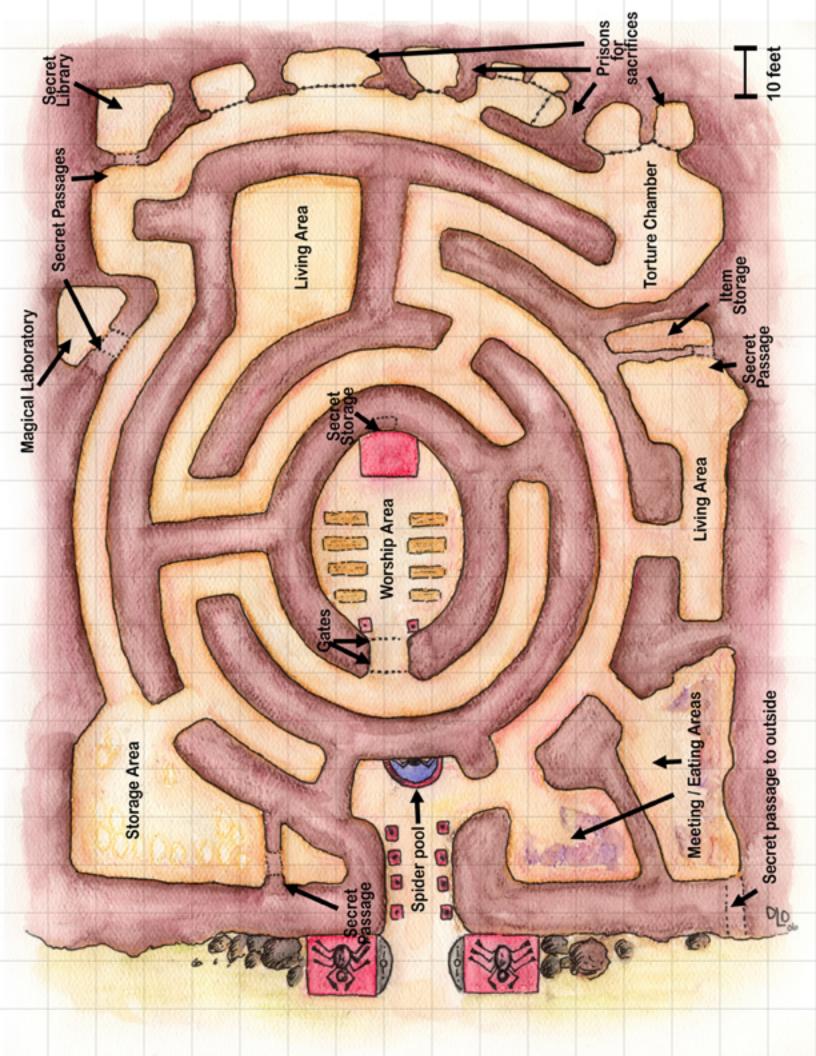

This product contains a map for a spider cult lair of two types--a map for the lair of a humanoid cult who worships spiders and a web-filled map of the same lair infested with spiders (most likely intelligent ones). Each type includes a labeled color map with grids, an unlabeled color map, black and white labeled and unlabeled maps for home printing

## **Color Maps**

| Spider Cult Lair (with labels)     | 3 |
|------------------------------------|---|
| Spider-infested Lair (with labels) | 4 |
| Spider Cult Lair                   | 5 |
| Spider-infested Lair               | 6 |