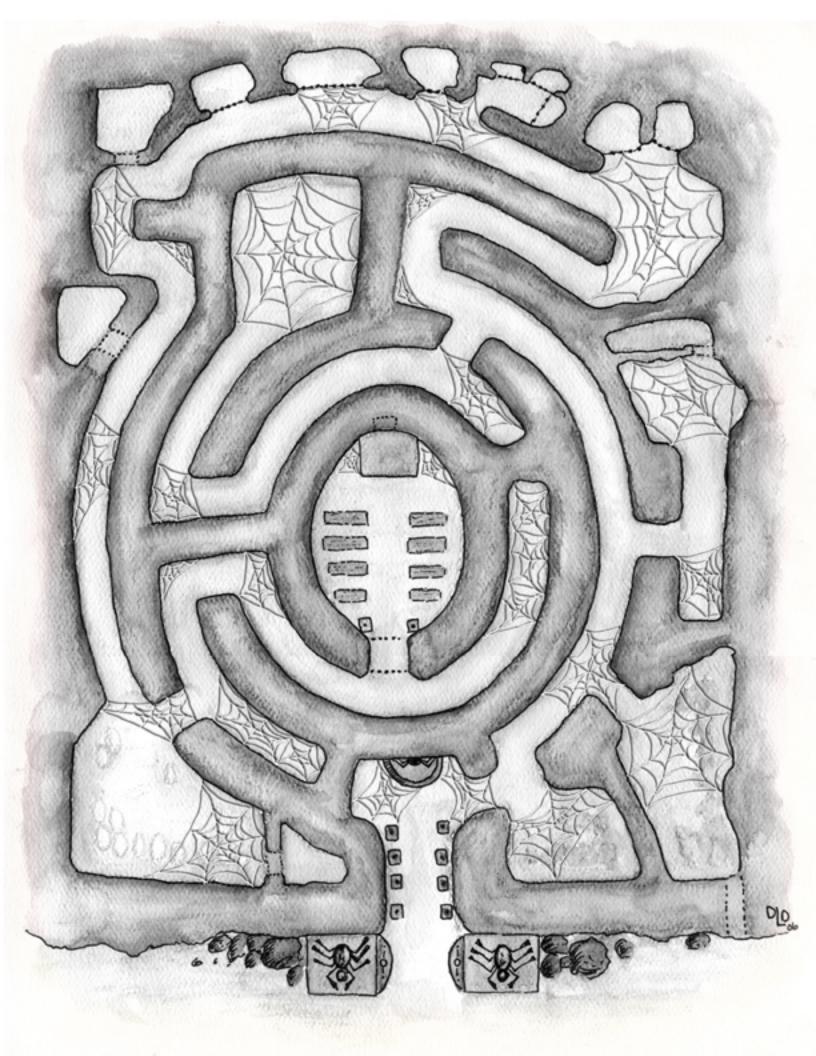

The Spider Lair

This product contains a map for a spider cult lair of two types--a map for the lair of a humanoid cult who worships spiders and a web-filled map of the same lair infested with spiders (most likely intelligent ones). Each type includes a labeled color map with grids, an unlabeled color map, black and white labeled and unlabeled maps for home printing