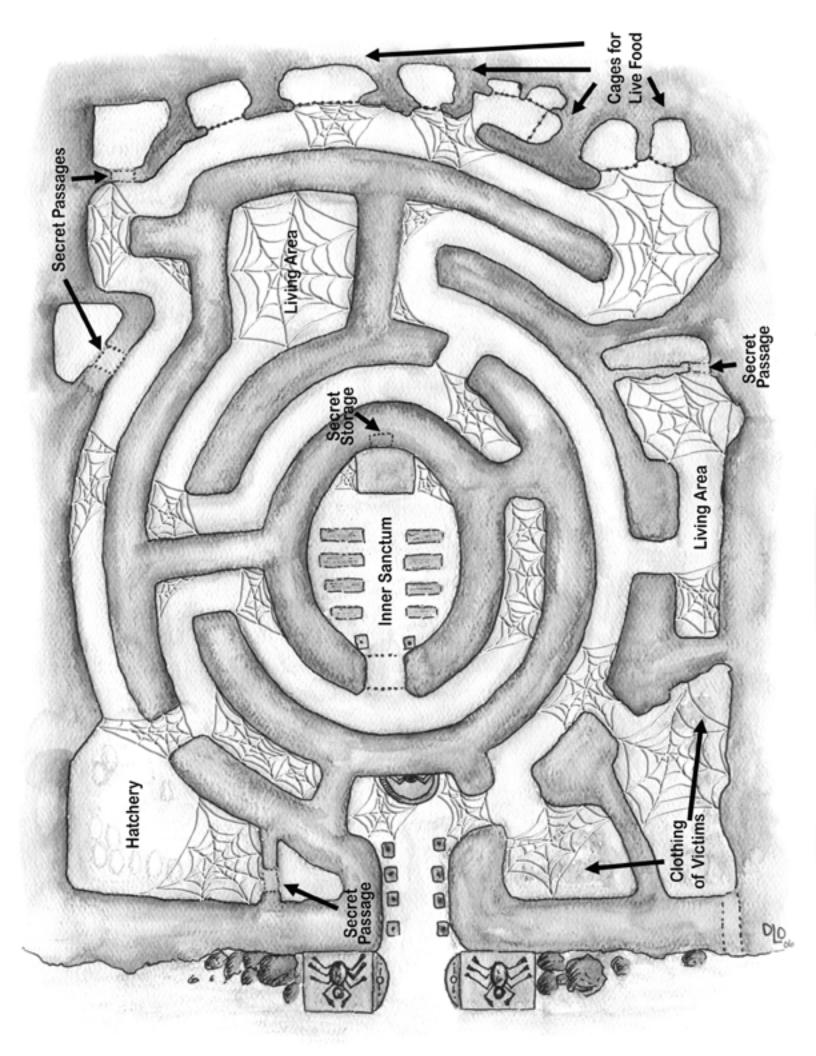

This product contains a map for a spider cult lair of two types--a map for the lair of a humanoid cult who worships spiders and a web-filled map of the same lair infested with spiders (most likely intelligent ones). Each type includes a labeled color map with grids, an unlabeled color map, black and white labeled and unlabeled maps for home printing

## **Color Maps**

| Spider Cult Lair (with labels)     | 3 |
|------------------------------------|---|
| Spider-infested Lair (with labels) | 4 |
| Spider Cult Lair                   | 5 |
| Spider-infested Lair               | 6 |