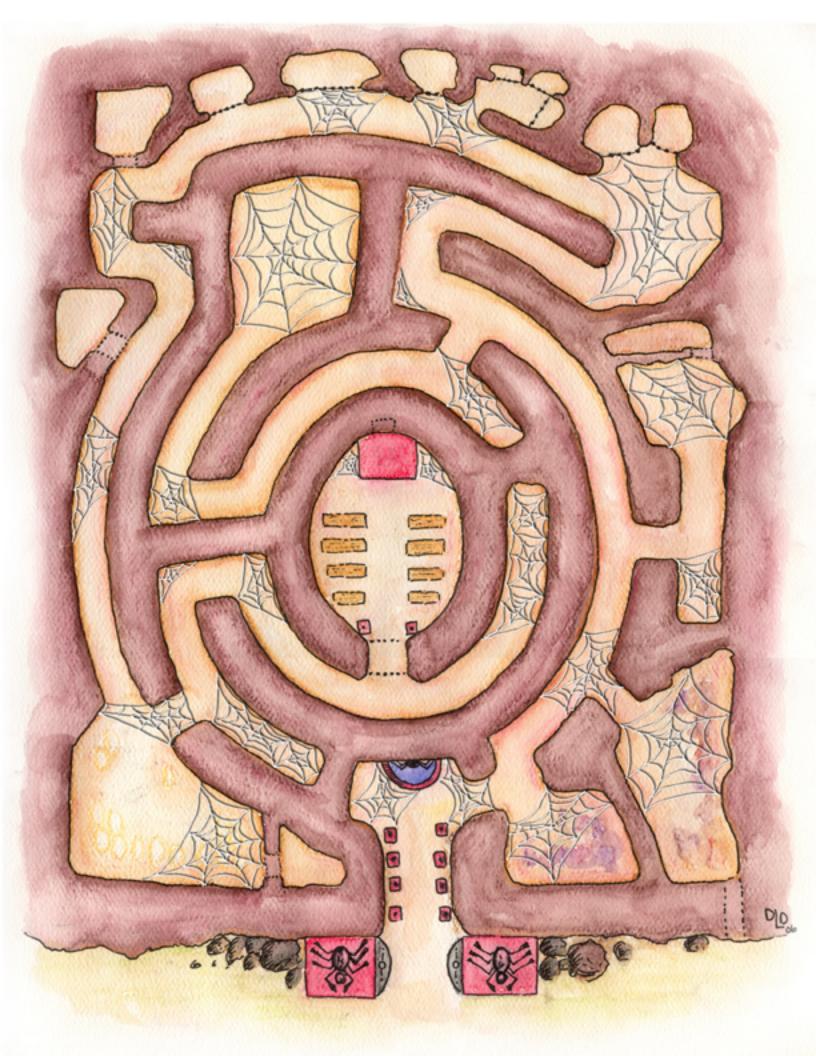

This product contains a map for a spider cult lair of two types--a map for the lair of a humanoid cult who worships spiders and a web-filled map of the same lair infested with spiders (most likely intelligent ones). Each type includes a labeled color map with grids, an unlabeled color map, black and white labeled and unlabeled maps for home printing

## **Color Maps**

| Spider Cult Lair (with labels)     | 3 |
|------------------------------------|---|
| Spider-infested Lair (with labels) | 4 |
| Spider Cult Lair                   | 5 |
| Spider-infested Lair               | 6 |