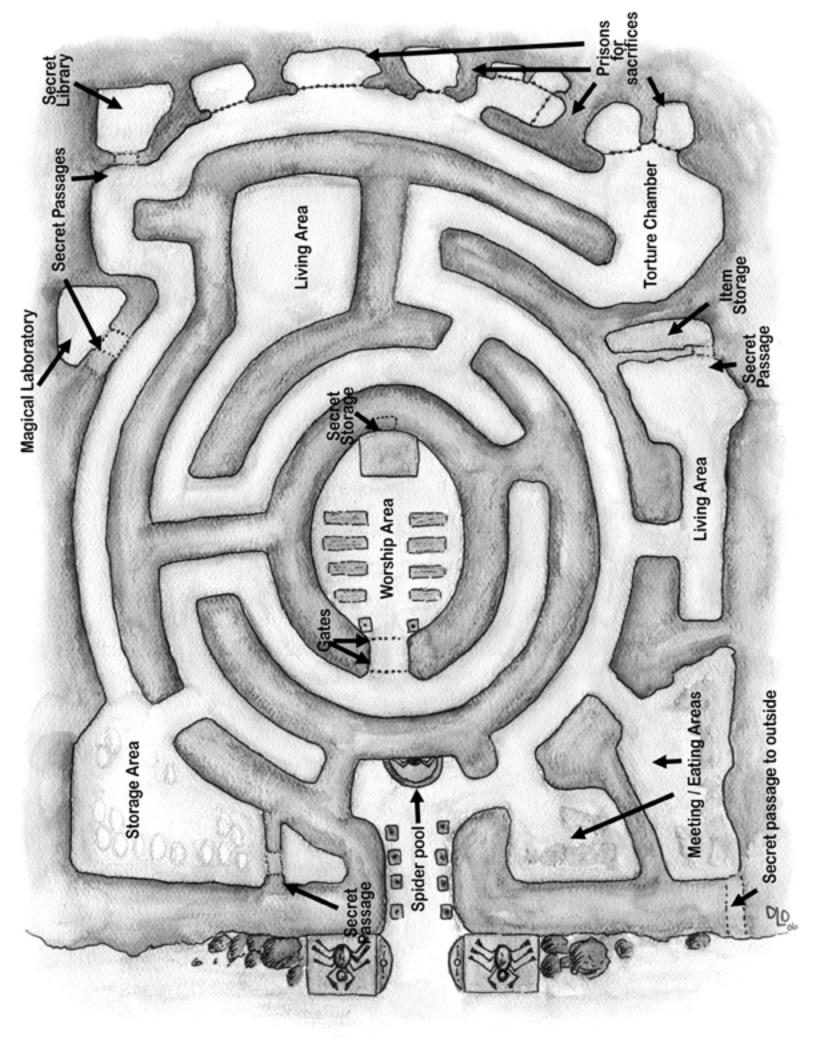

This product contains a map for a spider cult lair of two types--a map for the lair of a humanoid cult who worships spiders and a web-filled map of the same lair infested with spiders (most likely intelligent ones). Each type includes a labeled color map with grids, an unlabeled color map, black and white labeled and unlabeled maps for home printing

## **Color Maps**

| Spider Cult Lair (with labels)     | 3 |
|------------------------------------|---|
| Spider-infested Lair (with labels) | 4 |
| Spider Cult Lair                   | 5 |
| Spider-infested Lair               | 6 |