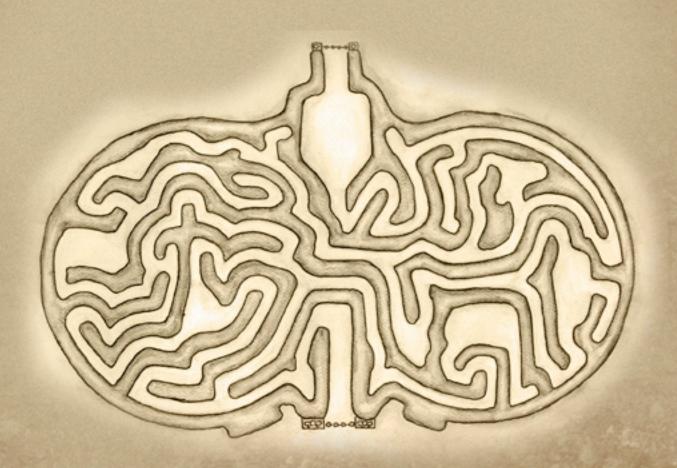

A hedge maze is a maze constructed from living plant material--usually in the form of hedges. The PCs can go inside, get lost, and attempt to find (and possibly fight) their way to the exit -- which can contain some prize! When PCs have magic, superpowers, or technology at their disposal, however--the maze could become too easy. Finding a way to suppress or limit their powers (such as making the hedges magically immune, or sentient) will help this maze fulfill more of its true role. You can also decide to have the hedges come together at the top, sealing them in the maze at all angles. Regardless, this maze will add an interesting, and deadly twist to any RPG!

## Color Maps Maze (with labels) 3 Maze (with labels) 4