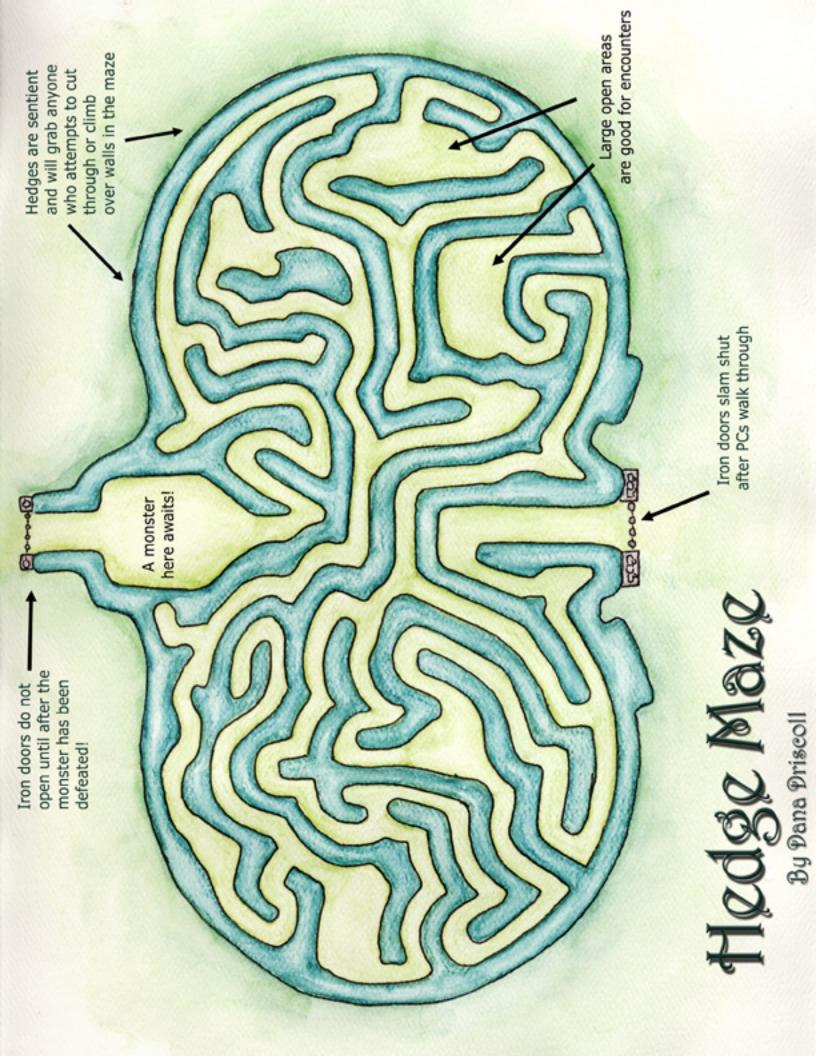

A hedge maze is a maze constructed from living plant material--usually in the form of hedges. The PCs can go inside, get lost, and attempt to find (and possibly fight) their way to the exit -- which can contain some prize! When PCs have magic, superpowers, or technology at their disposal, however--the maze could become too easy. Finding a way to suppress or limit their powers (such as making the hedges magically immune, or sentient) will help this maze fulfill more of its true role. You can also decide to have the hedges come together at the top, sealing them in the maze at all angles. Regardless, this maze will add an interesting, and deadly twist to any RPG!

## Color Maps Maze (with labels) 3 Maze (with labels) 4