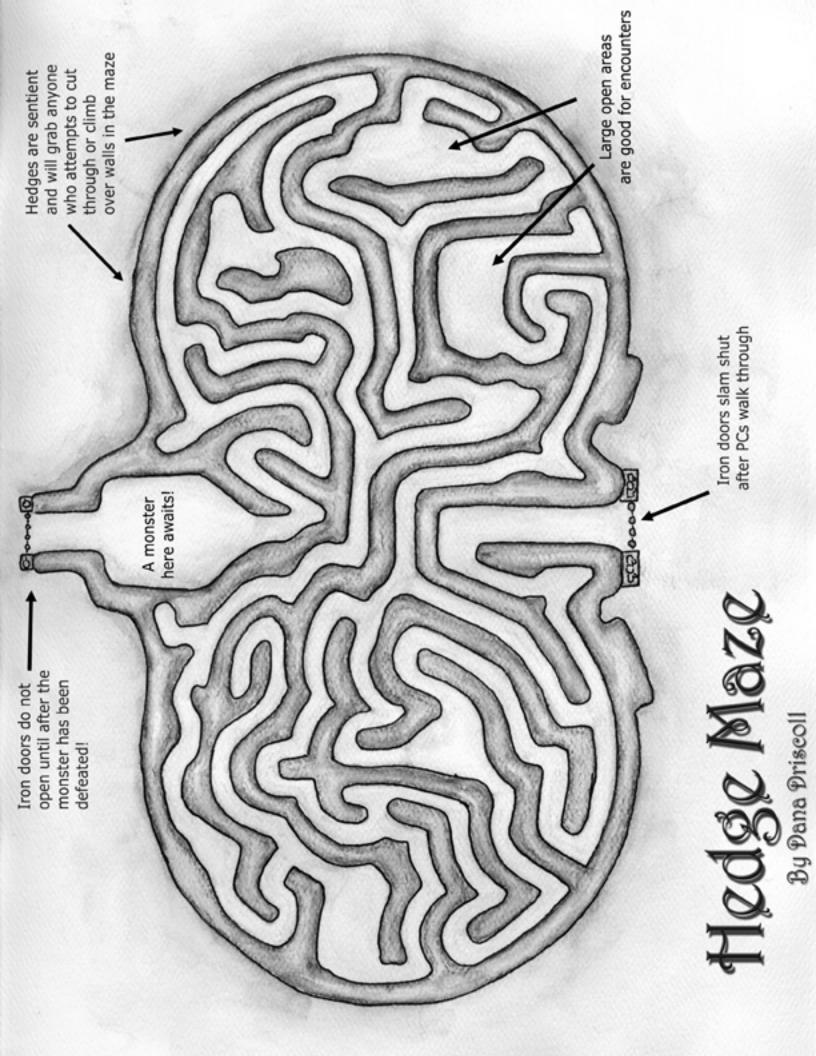

A hedge maze is a maze constructed from living plant material--usually in the form of hedges. The PCs can go inside, get lost, and attempt to find (and possibly fight) their way to the exit -- which can contain some prize! When PCs have magic, superpowers, or technology at their disposal, however--the maze could become too easy. Finding a way to suppress or limit their powers (such as making the hedges magically immune, or sentient) will help this maze fulfill more of its true role. You can also decide to have the hedges come together at the top, sealing them in the maze at all angles. Regardless, this maze will add an interesting, and deadly twist to any RPG!

### Black and White Maps

Maze (with labels) 5
Maze (with labels) 6