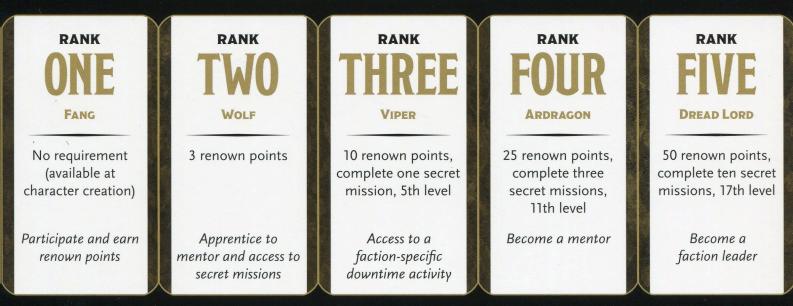

You begin as a *Fang*, the first rank of five in the Zhentarim. As a Fang, you can earn renown points in your faction and participate in some faction events. Each rank beyond this one provides you with additional benefits. You progress in ranks by earning renown points through participation in D&D Adventurers League<sup>™</sup> adventures. Record your current rank on your character sheet. The benefits of each rank are detailed in the D&D Adventurers League Player's Guide, available on **DungeonsandDragons.com**.

## FACTION RANKS · REQUIREMENTS · BENEFITS

For more information on faction benefits, see the D&D Adventurers League™ Player's Guide.

© 2014 Wizards-