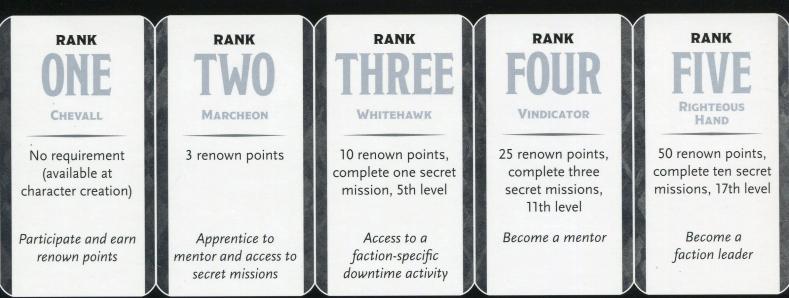

You begin as a *Chevall*, the first rank of five in the Order of the Gauntlet. As a Chevall, you can earn renown points in your faction and participate in some faction events. Each rank beyond this one provides you with additional benefits. You progress in ranks by earning renown points through participation in D&D Adventurers League<sup>™</sup> adventures. Record your current rank on your character sheet. The benefits of each rank are detailed in the D&D Adventurers League Player's Guide, available on **DungeonsandDragons.com**.

## FACTION RANKS · REQUIREMENTS · BENEFITS

For more information on faction benefits, see the D&D Adventurers League™ Player's Guide.