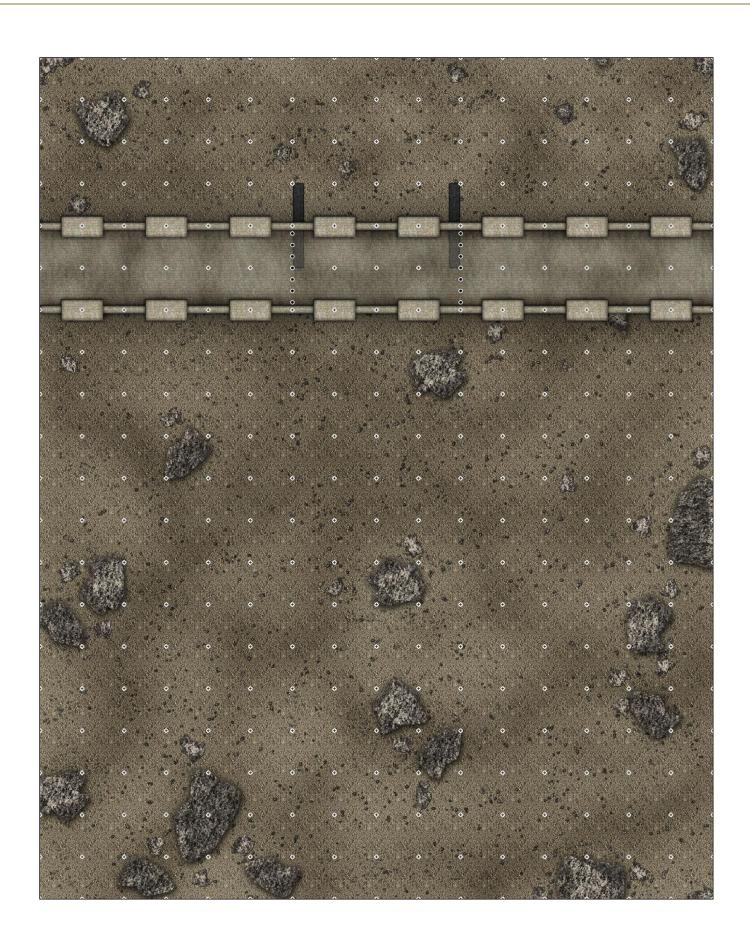

## MAPS FOR THE LOST CITY OF THARN

By Dave Zajac

This map pack contains color maps for each encounter in *The Lost City of Tharn*. All of the maps are in PDF format for easy printing on standard  $8.5 \times 11$  inch paper.