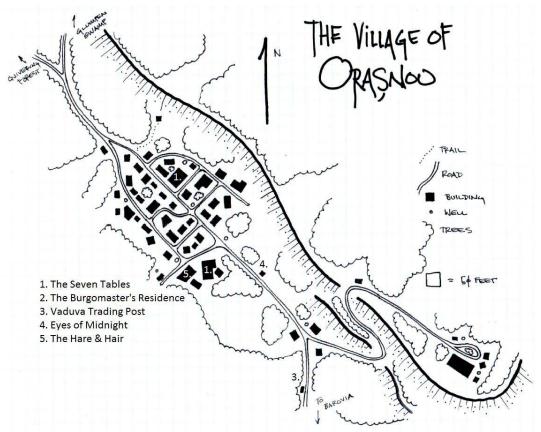

### **CURSE OF STRAHD OPTIONAL SUPPLEMENTS**

|                                     | AUDIENCE | ITEM                                |  |
|-------------------------------------|----------|-------------------------------------|--|
| DM                                  |          | Curse of Strahd DDHC-CoS            |  |
|                                     |          | <u>Amendment</u>                    |  |
|                                     | Player   | Curse of Strahd Backgrounds         |  |
|                                     | All      | Curse of Strahd Player & DM pack    |  |
|                                     | Player   | Curse of Strahd Pregens             |  |
|                                     | DM       | DM Quests                           |  |
|                                     | All      | Escaping from Barovia; or, #BarExit |  |
|                                     | DM       | Expanded Dark Gifts Table           |  |
| All The Mist & The Wood (Orasnou gu |          |                                     |  |
|                                     |          |                                     |  |