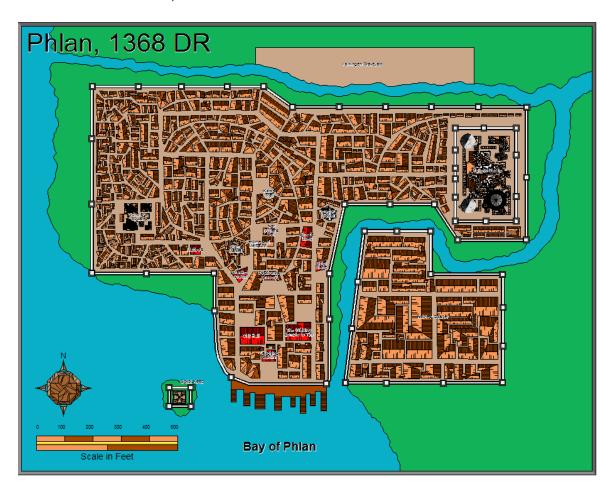

## **SEASON 1. TYRANNY OF DRAGONS**

The first season of Adventurers League play was debuted at Gen Con in 2014. Nearly 1,000 players turned out to participate in the very first Epic, Corruption in Kryptgarden, and hundreds of other players experienced the trials and vile plots of the Cult of the Dragon in Phlan, a city on the north shore of the Moonsea. While the hardcover adventures Hoard of the Dragon Queen and Rise of Tiamat explored storyline events along the Sword Coast, the Adventurers League players made their way through Phlan, the Quivering Forest, and other similar places along this northern inland sea in an attempt to prevent the... well, play the adventures and the truth will become clear.

### DID YOU KNOW?

Phlan and the surrounding area is part of the "CCC" (Convention-Created Content) program, and as such is eligible for further development by gamedays and conventions around the world.