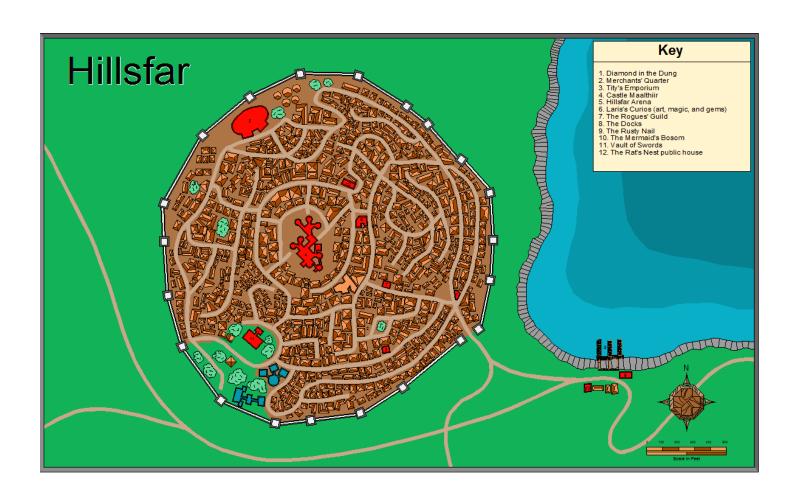

# **SEASON 3. RAGE OF DEMONS**

Passions are heightened in Hillsfar. Refugees from both Phlan and Mulmaster are looking for a new place to call home, and the city of Hillsfar isn't exactly known for its love of non-human people. On top of this, there is an undercurrent of demonic activity all around the region. Drow have been sighted in the vicinity, and even the myconids are acting strangely. What secrets bubble in the Underdark?

### DID YOU KNOW?

The madness mechanic from the DMG is used throughout this season's adventures. Thanks to the demon princes roaming the Underdark, this has spread like wildfire and will be around for a long, long time. More information on madness can be found in the *Dungeon Master's Guide*.

### **RAGE OF DEMONS OPTIONAL SUPPLEMENTS**

| <b>AUDIENCE</b> | ITEM                         |
|-----------------|------------------------------|
| All             | Rage of Demons player        |
| Player          | Official pregen characters   |
| All             | Status of Hillsfar           |
| All             | Hillsfar Backgrounds & Bonds |