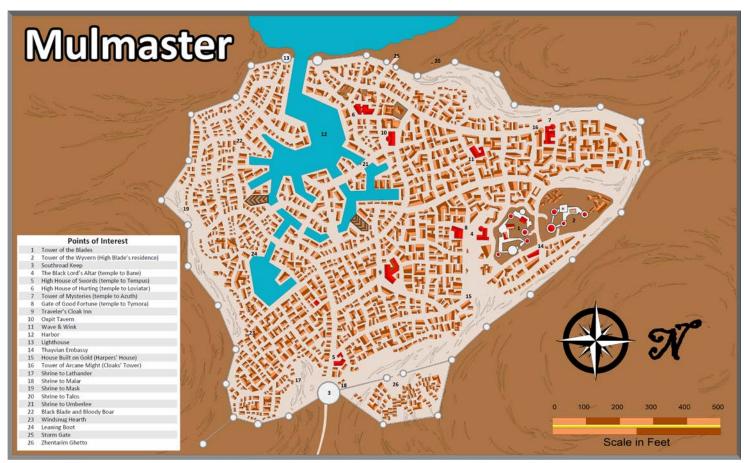

# SEASON 2. ELEMENTAL EVIL

The town of Mulmaster – often referred to as "the City of Danger" – has its own trouble brewing: the crazed Elemental Cults are seeking to overturn the city entirely and open raw portals in an attempt to bring their vile Princes directly to Faerûn! With multiple new play options like the FREE Elemental Evil Player's Companion, how to join the Cloaks, and the revised status of the city both before and after the events of the season... the Moonsea will never be the same again!