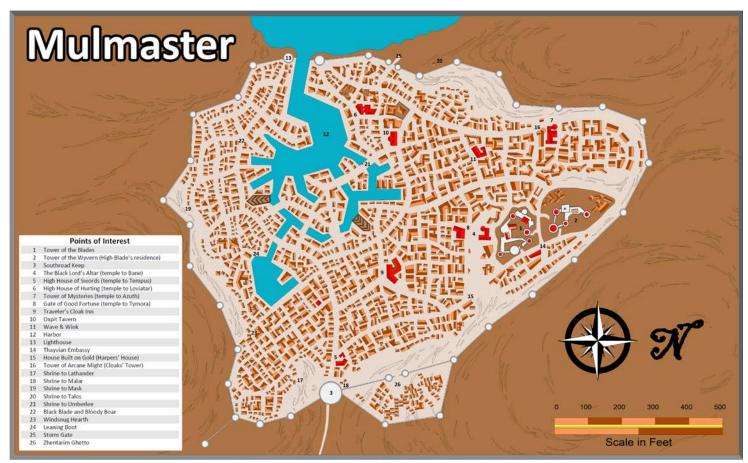

# SEASON 2. ELEMENTAL EVIL

The town of Mulmaster – often referred to as "the City of Danger" – has its own trouble brewing: the crazed Elemental Cults are seeking to overturn the city entirely and open raw portals in an attempt to bring their vile Princes directly to Faerûn! With multiple new play options like the FREE Elemental Evil Player's Companion, how to join the Cloaks, and the revised status of the city both before and after the events of the season... the Moonsea will never be the same again!

#### **ELEMENTAL EVIL OPTIONAL SUPPLEMENTS**

| <b>AUDIENCE</b> | ITEM                                |
|-----------------|-------------------------------------|
| All             | Elemental Evil player & DM pack     |
| Player          | Official pregen characters          |
| Player          | Mulmaster Bonds & Backgrounds       |
| All             | Elemental Evil Player Companion     |
| All             | <u>Joining the Cloaks</u>           |
| All             | Status of Mulmaster (before season) |
| All             | Status of Mulmaster (after season)  |
| DM              | PotA & Orcsplitter (DM's Option)    |