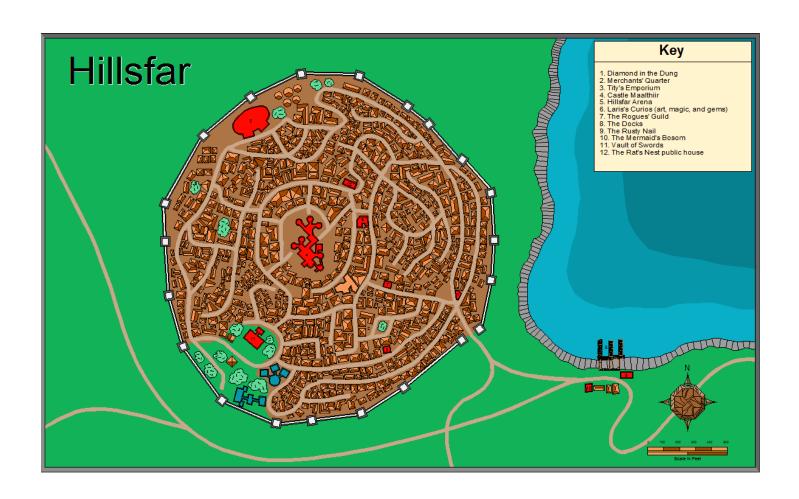

# **SEASON 3. RAGE OF DEMONS**

Passions are heightened in Hillsfar. Refugees from both Phlan and Mulmaster are looking for a new place to call home, and the city of Hillsfar isn't exactly known for its love of non-human people. On top of this, there is an undercurrent of demonic activity all around the region. Drow have been sighted in the vicinity, and even the myconids are acting strangely. What secrets bubble in the Underdark?

#### **RAGE OF DEMONS OPTIONAL SUPPLEMENTS**

| <b>AUDIENCE</b> | ITEM                         |
|-----------------|------------------------------|
| All             | Rage of Demons player        |
| Player          | Official pregen characters   |
| All             | Status of Hillsfar           |
| All             | Hillsfar Backgrounds & Bonds |