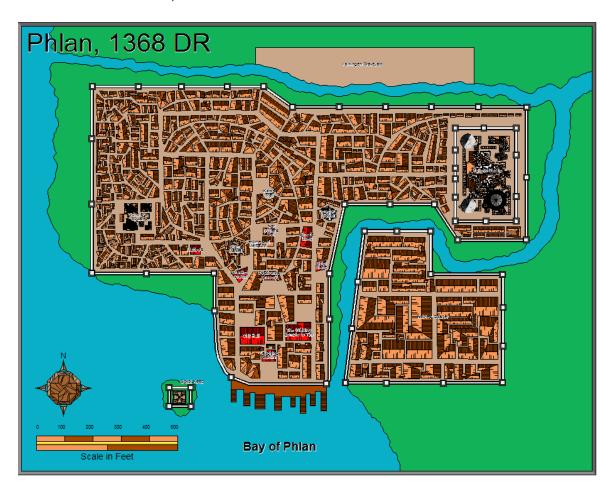

# **SEASON 1. TYRANNY OF DRAGONS**

The first season of Adventurers League play was debuted at Gen Con in 2014. Nearly 1,000 players turned out to participate in the very first Epic, Corruption in Kryptgarden, and hundreds of other players experienced the trials and vile plots of the Cult of the Dragon in Phlan, a city on the north shore of the Moonsea. While the hardcover adventures Hoard of the Dragon Queen and Rise of Tiamat explored storyline events along the Sword Coast, the Adventurers League players made their way through Phlan, the Quivering Forest, and other similar places along this northern inland sea in an attempt to prevent the... well, play the adventures and the truth will become clear.

#### TYRANNY OF DRAGONS OPTIONAL SUPPLEMENTS

| AUDIENCE | ITEM                          |
|----------|-------------------------------|
| All      | <u>Player pack</u>            |
| All      | The state of Phlan            |
| DM       | Rise of Tiamat web supplement |

#### DID YOU KNOW?

Phlan and the surrounding area is part of the "CCC" (Convention-Created Content) program, and as such is eligible for further development by gamedays and conventions around the world.