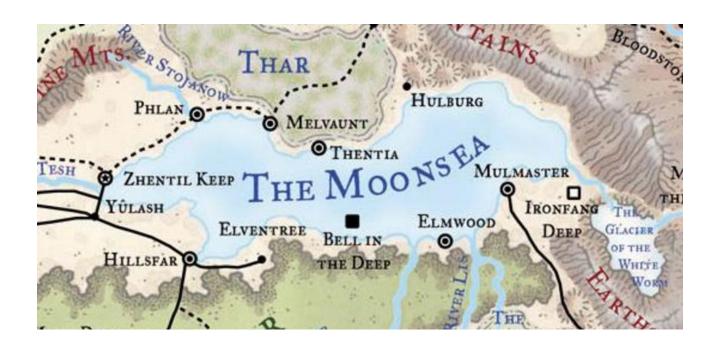

## **CONVENTION-CREATED CONTENT**

The Convention-Created Content – or "CCC" - project is something that we, the D&D Adventurers League administrators, feel very strongly about: it gives a measure of creative control of the Moonsea region and a significant amount of personal ownership of the campaign to the players and DMs that use this content. Conventions are invited to apply for permission to create and develop new CCC adventures. This creates new play experiences for people all over the world while driving attention to their own convention or event (and may make them a little coin in the process).

- adventures must be appropriate for all audiences; some parental guidance is okay
- CCC adventures aren't eligible for some DM Quests
- adventures must be 2 or 4 hours in duration
- adventures must be based in the greater Moonsea area; refer to the image below for a general sense of available places

#### DID YOU KNOW?

The general vicinity of the Moonsea is eligible for CCC proposals, but you are not limited to only those cities, towns, and dungeons that are on the current maps — why not make your own? Or craft a community-centric event as part of your pitch? The Moonsea is a wild place, rife with change and cultural shifts — base your adventure on those shores and let your imagination run wild.