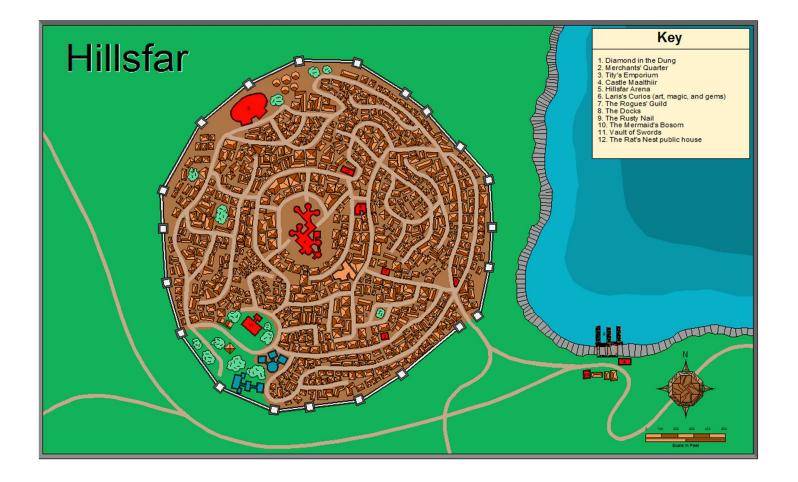

### **SEASON 3. RAGE OF DEMONS**

Passions are heightened in Hillsfar. Refugees from both Phlan and Mulmaster are looking for a new place to call home, and the city of Hillsfar isn't exactly known for its love of non-human people. On top of this, there is an undercurrent of demonic activity all around the region. Drow have been sighted in the vicinity, and even the myconids are acting strangely. What secrets bubble in the Underdark?