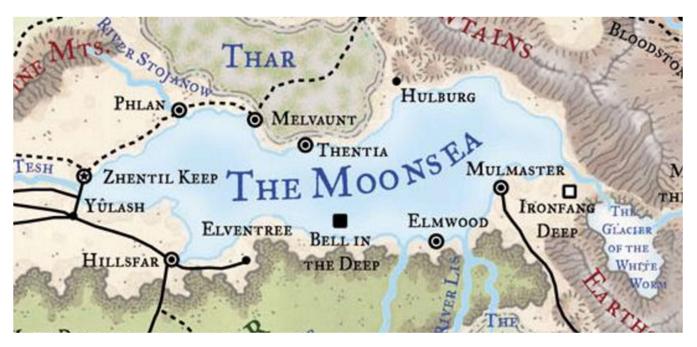

### **CONVENTION-CREATED CONTENT**

The Convention-Created Content – or "CCC" - project is something that we, the D&D Adventurers League administrators, feel very strongly about: it gives a measure of creative control of the Moonsea region and a significant amount of personal ownership of the campaign to the players and DMs that use this content. Conventions are invited to apply for permission to create and develop new CCC adventures. This creates new play experiences for people all over the world while driving attention to their own convention or event (and may make them a little coin in the process).

- adventures must be appropriate for all audiences; some parental guidance is okay
- CCC adventures are NOT eligible for DM Quests
- adventures must be 2 or 4 hours in duration
- adventures must be based in the greater Moonsea area; refer to the image below for a general sense of available places

#### **DID YOU KNOW?**

The general vicinity of the Moonsea is eligible for CCC proposals, but you are not limited to only those cities, towns, and dungeons that are on the current maps – why not make your own? Or craft a community-centric event as part of your pitch? The Moonsea is a wild place, rife with change and cultural shifts – base your adventure on those shores and let your imagination run wild.