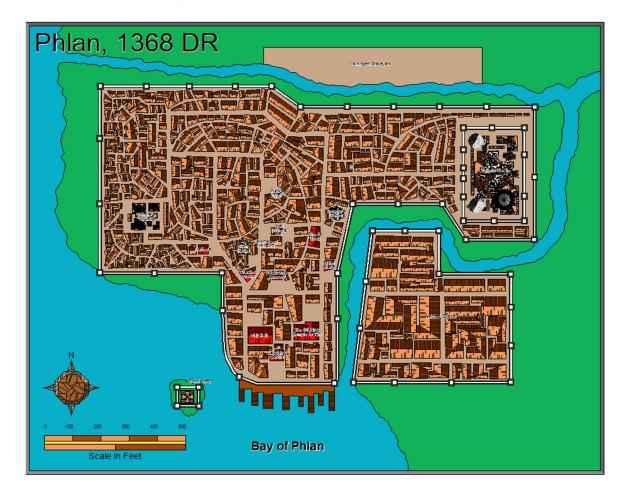

### **SEASON 1. TYRANNY OF DRAGONS**

The first season of Adventurers League play was debuted at Gen Con in 2014. Nearly 1,000 players turned out to participate in the very first Epic, Corruption in Kryptgarden, and hundreds of other players experienced the trials and vile plots of the Cult of the Dragon in Phlan, a city on the north shore of the Moonsea. While the hardcover adventures Hoard of the Dragon Queen and Rise of Tiamat explored storyline events along the Sword Coast, the Adventurers League players made their way through Phlan, the Quivering Forest, and other similar places along this northern inland sea in an attempt to prevent the... well, play the adventures and the truth will become clear.

#### **DID YOU KNOW?**

Phlan and the surrounding area is part of the "CCC" (Convention-Created Content) program, and as such is eligible for further development by gamedays and conventions around the world.