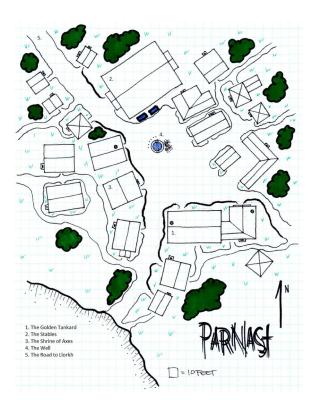

### **SEASON 5. ADVENTURE LIST**

| CODE       | LEVEL BAND       | RUNTIME<br>(HOURS)            | TITLE                         | NOTES                         |
|------------|------------------|-------------------------------|-------------------------------|-------------------------------|
| DDIA-05    | 1-5              | 16                            | A Great Upheaval              | the first chapter of DDAL-SKT |
| DDHC-SKT*  | 1-10             | HC                            | Storm King's Thunder          |                               |
| DDEP05-01^ | 1-4, 5-10        | 4                             | The Iron Baron                |                               |
| DDEP05-02^ | 1-4, 5-10, 11-16 | 4                             | The Ark of the Mountains      |                               |
| DDAL05-1   | 1-2              | 5 adventures at 1<br>hour ea. | Treasures of the Broken Horde |                               |
| DDAL05-2   | 1-4              | 2                             | The Black Road                |                               |
| DDAL05-3   | 1-4              | 2                             | Uninvited Guests              |                               |
| DDAL05-4   | 5-10             | 2                             | In Dire Need                  |                               |
| DDAL05-5   | 5-10             | 2                             | A Dish Best Served Cold       |                               |
| DDAL05-6   | 1-4              | 2                             | Beneath the Fetid Chelimber   |                               |
| DDAL05-7   | 1-4              | 2                             | Chelimber's Descent           |                               |
| DDAL05-8   | 11-16            | 4                             | Durlag's Tower                |                               |
| DDAL05-9   | 11-16            | 4                             | <u>Durlag's Tomb</u>          |                               |
| DDAL05-10  | 1-4              | 2                             | Giant Diplomacy               |                               |
| DDAL05-11  | 5-10             | 4                             | Forgotten Traditions          |                               |
| DDAL05-12  | 1-4              | 2                             | Bad Business in Parnast       |                               |
| DDAL05-13  | 5-10             | 4                             | Jarl Rising                   |                               |
| DDAL05-14  | 11-16            | 4                             | Reeducation                   |                               |
| DDAL05-15  | 11-16            | 4                             | Redemption                    |                               |
| DDAL05-16  | 1-4              | 4                             | Parnast Under Siege           |                               |
| DDAL05-17  | 5-10             | 4                             | Hartkiller's Horn             |                               |
| DDAL05-18  | 17-20            | 4                             | Eye of Xxiphu, part 1         |                               |
| DDAL05-19  | 17-20            | 4                             | Eye of Xxiphu, part 2         |                               |
|            |                  |                               |                               |                               |