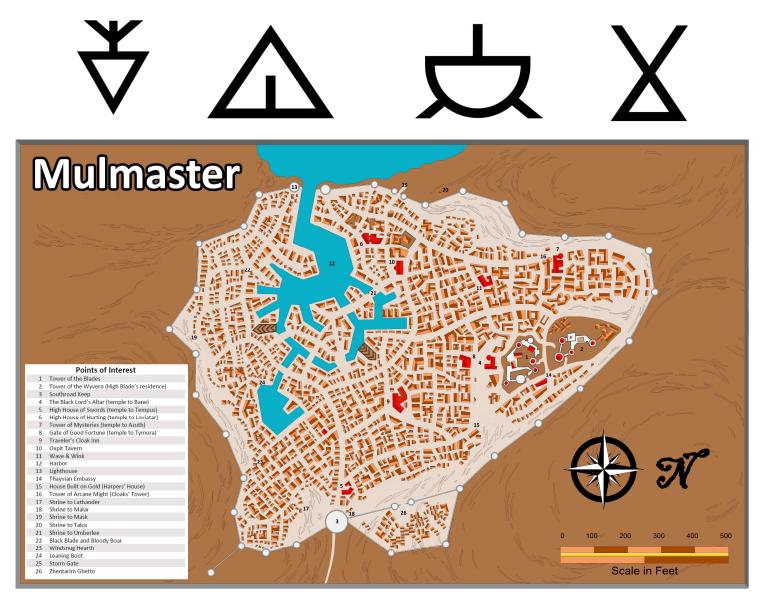

### **SEASON 2. ELEMENTAL EVIL**

The town of Mulmaster – often referred to as "the City of Danger" – has its own trouble brewing: the crazed Elemental Cults are seeking to overturn the city entirely and open raw portals in an attempt to bring their vile Princes directly to Faerûn! With multiple new play like the FREE Elemental Evil Player's Companion, how to join the Cloaks, and the revised status of the city both before and after the events of the season... the Moonsea will never be the same again!