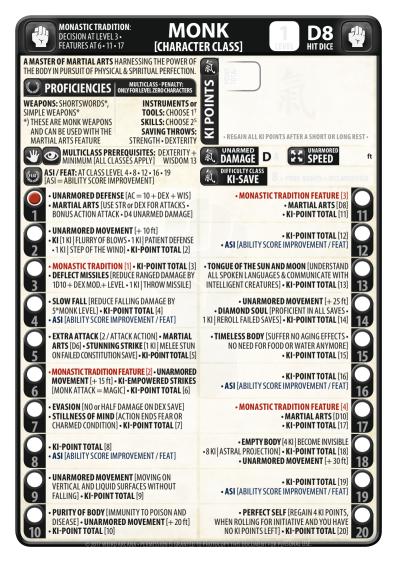

|               |
|                    |               |                            |               |
|                    |               |                            |               |
|                    |               |                            |               |
|                    |               |                            |               |
| STRUMENT           | Ø EMBARRAS    | SMENT                      | A BARD'S MUSE |
|                    |               |                            |               |
|                    |               |                            | CKILL C. ANV  |
|                    | CLASS FEATURI | CLASS FEATURES - MANEUVERS |               |



2017 WEIRD ARCANA - PERMISSION IS GRANTED TO PHOTOCOPY THIS DOCUMENT FOR PERSONAL L

SONAL USE.

































7 WEIRD ARCANA • PERMISSION IS GRANTED TO PHOTOCOPY THIS DOCUMENT FOR PERSO