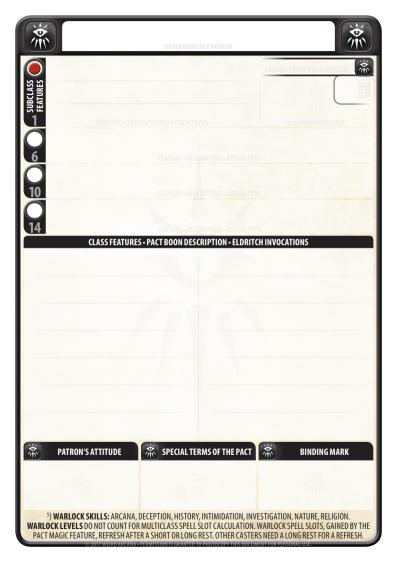

| PTIONS + ACTION TY | VDEC          | GENERIC POINT-F            |               |
|--------------------|---------------|----------------------------|---------------|
|                    |               |                            | POINT         |
|                    |               |                            |               |
|                    |               |                            |               |
|                    |               |                            |               |
|                    |               |                            |               |
| CLASS FEATURI      | ES•MANEUVERS  |                            |               |
|                    |               |                            |               |
|                    |               |                            |               |
|                    |               |                            |               |
|                    |               |                            |               |
|                    |               |                            |               |
|                    |               |                            |               |
|                    |               |                            |               |
|                    |               |                            |               |
| STRUMENT           | Ø EMBARRAS    | SMENT                      | A BARD'S MUSE |
|                    |               |                            |               |
|                    |               |                            | CKILL C. ANV  |
|                    | CLASS FEATURI | CLASS FEATURES - MANEUVERS |               |