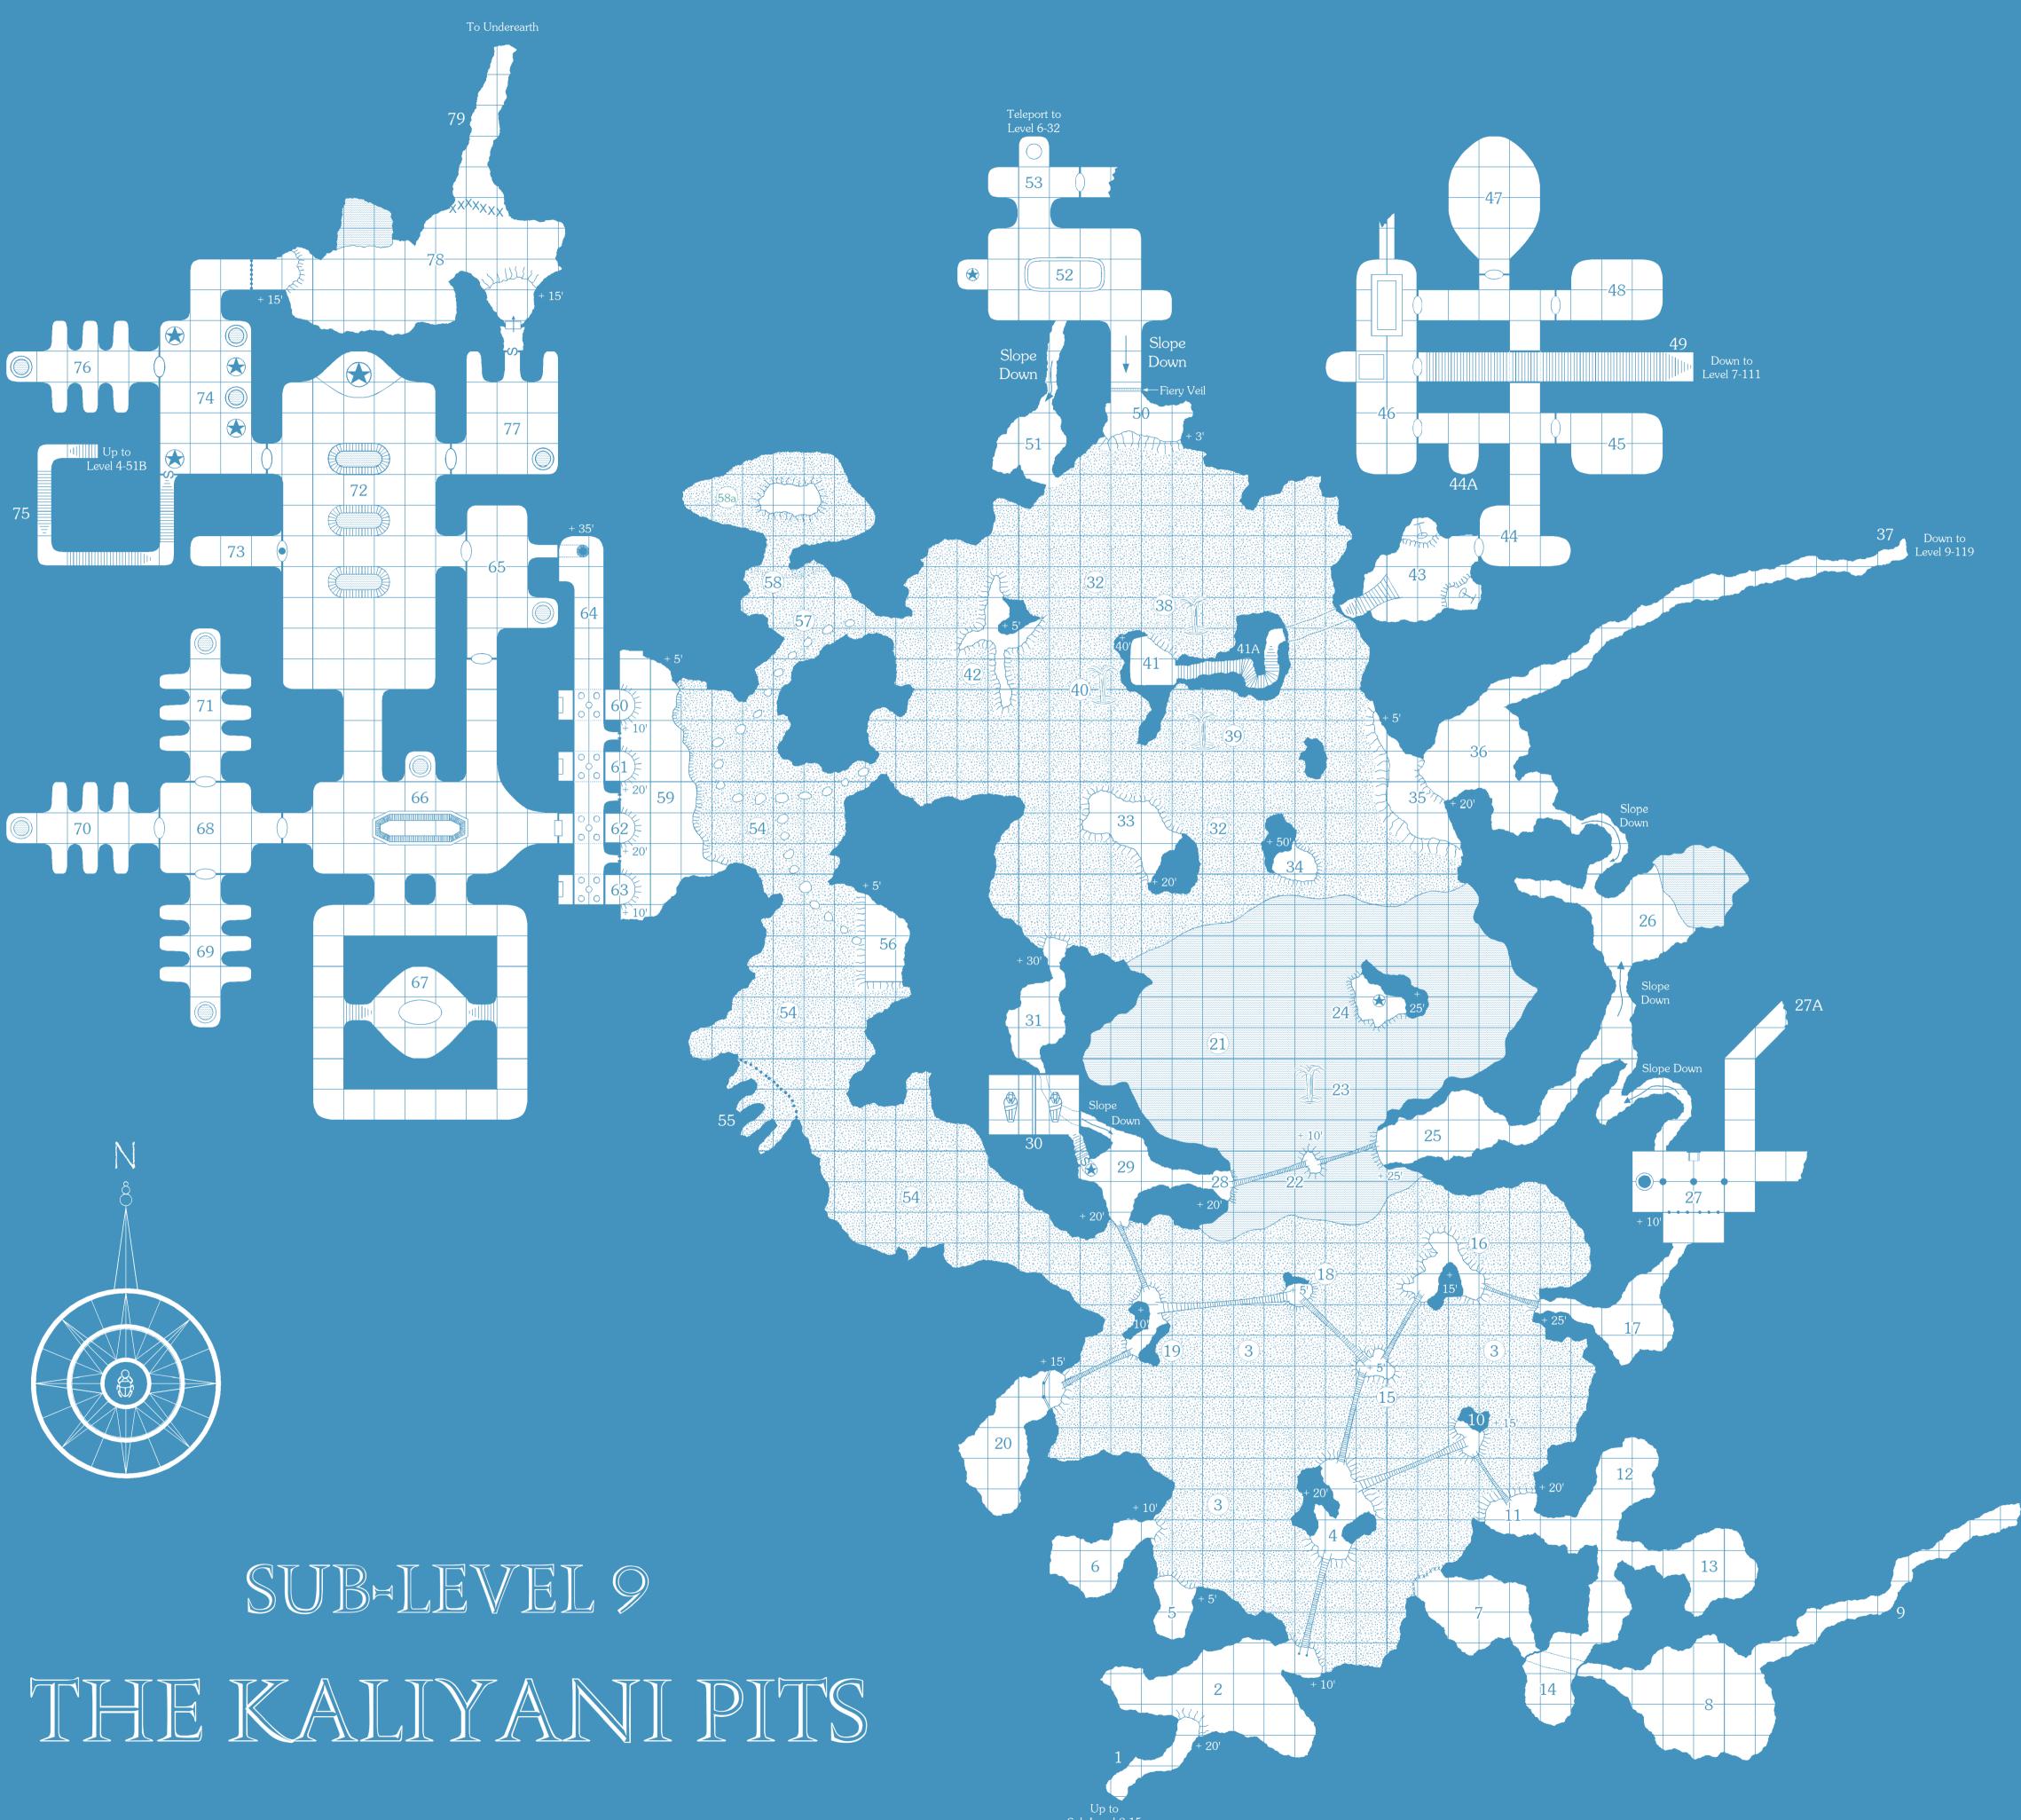

-10  |
| To Sub-Level 15-21  |





## UNDER THE PYRAMID OF THOTH





## THE TOWER OF SCRUTINY





2nd floor (10' from ground)

Top floor (30' from ground) 3rd floor (20' from ground)





Ground floor







| -45 |  |
|-----|--|
|     |  |



|  |  | Up |  |  |  |   |
|--|--|----|--|--|--|---|
|  |  |    |  |  |  |   |
|  |  |    |  |  |  | ( |







128

220A

11

Down to Level 4-159

124

135

141

142

137 🔘 1

145

**2**31

## LEVEL 3 THE HALLS OF THOTH

N

1 square = 10 feet



197

176

177

\*





### B B 78 S C A

A B-













## LEVEL 10 THE ZIGGURAT OF KAUKET

INSIDE THE ZIGGURAT



Ward Marine Curren



to 10

## SUBALEVEL 2



## LESSER BABOON CAVES







### SUBHLEVEL 4

















## THE FLOODED VAULTS





### SUBHLEVEL 8

## THE CAVES BEHIND THE FALLS









### SUB-LEVEL 10A HOLD OF THE SUN-SCARRED KNIGHTS



### SUBHLEVEL 10B

## CITADEL OF THE SUN-SCARRED KNIGHTS







Level 4 (60' from floor)

Level 5 (80' from floor)













## SUBHLEVEL 11 THE TOMB OF ISADORA







## THE WORKSHOPS OF KERBOG KHAN



## SUBHLEVEL 12







Up to AV-34

# THE CHAMBER OF THE BEACON