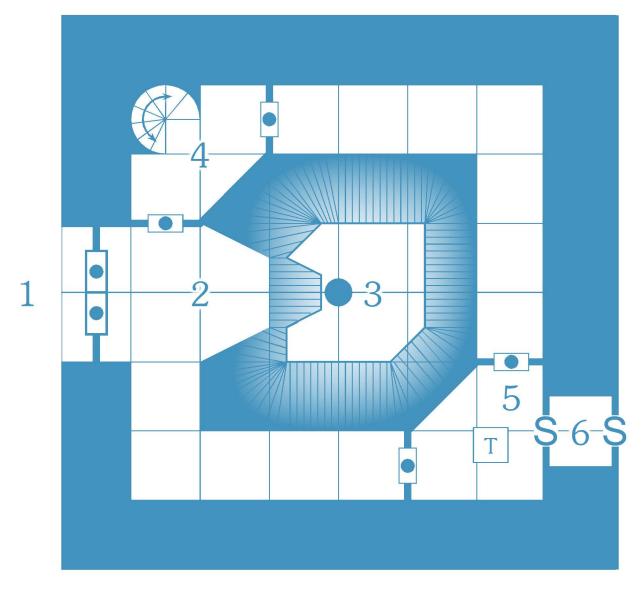

## ARDEN VUL - MAP KEY

|     | Magic Portal           |   | Wall Basin  |     | Sarcophagus       |      | Well                         |
|-----|------------------------|---|-------------|-----|-------------------|------|------------------------------|
|     | Sluice Gate            | - | Window      | ⊣ ⊢ | Archway           | 3458 | Vine curtain                 |
| Τ   | Trap door, floor       |   | Field       |     | Pillar            |      | Cage                         |
| • T | Trap door, ceiling     |   | Sand / Muck |     | Bas-Relief        |      | Ballista                     |
|     | Priscian Teleporter    |   | Mushrooms   |     | Bas-relief statue |      | Rudishva Point Defense Array |
|     | Thothian teleport ring |   | Mud         |     | Fireplace         |      | Stove                        |
|     | Rudishva teleport ring |   | Slime       |     | Ladder            |      | Bed                          |
|     | Stairs                 |   | Rubble      |     | Chest             |      | Folding Screen               |
|     | Spiral Stairs          |   | Path        | •   | Lever             |      | Manacles                     |
|     | Elevator               |   | Water       |     | Bench             |      | Bench                        |