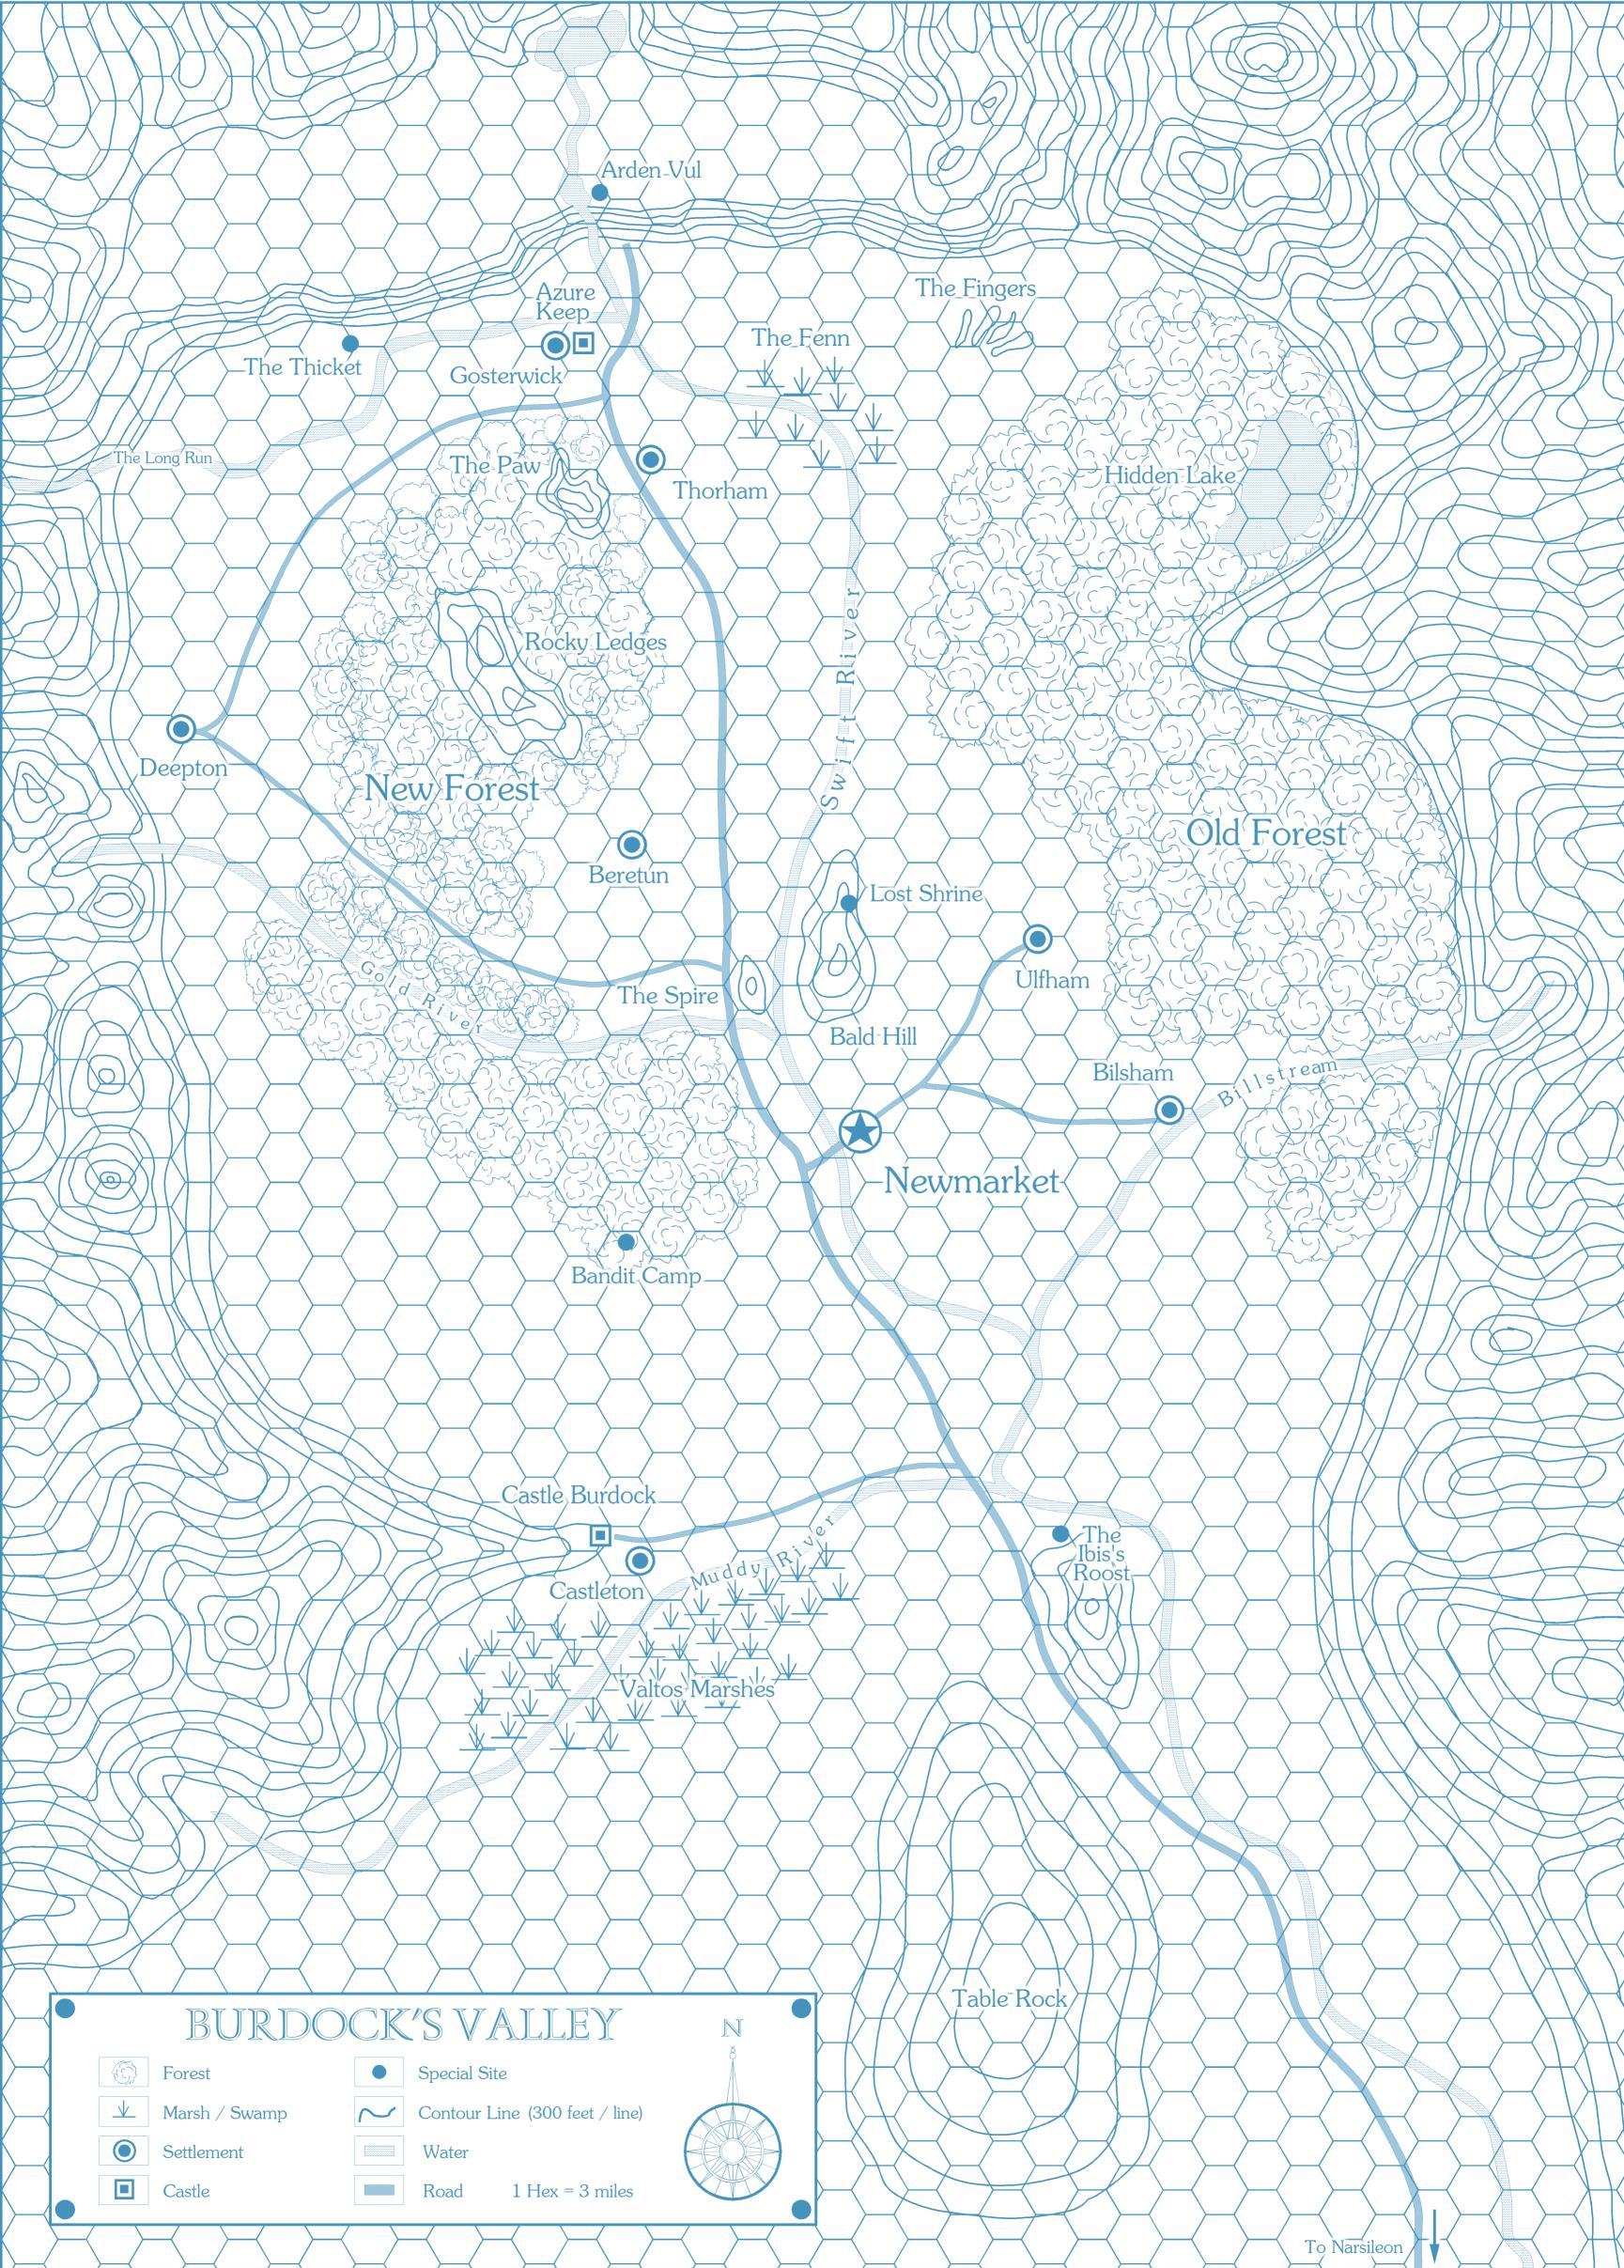

r, ceiling     |   | Sand / Muck |     | Bas-Relief        |      | Ballista                     |
|     | Priscian Teleporter    |   | Mushrooms   |     | Bas-relief statue |      | Rudishva Point Defense Array |
|     | Thothian teleport ring |   | Mud         |     | Fireplace         |      | Stove                        |
|     | Rudishva teleport ring |   | Slime       |     | Ladder            |      | Bed                          |
|     | Stairs                 |   | Rubble      |     | Chest             |      | Folding Screen               |
|     | Spiral Stairs          |   | Path        | •   | Lever             |      | Manacles                     |
|     | Elevator               |   | Water       |     | Bench             |      | Bench                        |





















|  |  |  | <br> | <br> | <br> | <br> |  | 1-square = 50-feet |  |
|--|--|--|------|------|------|------|--|--------------------|--|
|  |  |  |      |      |      |      |  |                    |  |
|  |  |  |      |      |      |      |  |                    |  |
|  |  |  |      |      |      |      |  |                    |  |





## ARDEN VUL

### THE RUINED CITY



1 square = 50 feet

### Connections to The Dungeon Levels

AV-10

AV-12

AV-14

AV-14

AV-14

AV-15

AV-16

AV-17

AV-18

AV-19

AV-20

AV-27

AV-29

AV-34

AV-39

AV-44

AV-45

AV-46

| To Level 2-54       |
|---------------------|
| To Level 3-52A      |
| To Level 2-1        |
| To Sub-Level 1-1    |
| To Level 2-64 and   |
| To UP and Level 3-  |
| To Sub-Level 4-37   |
| To Level 1-1        |
| To Level 2-23