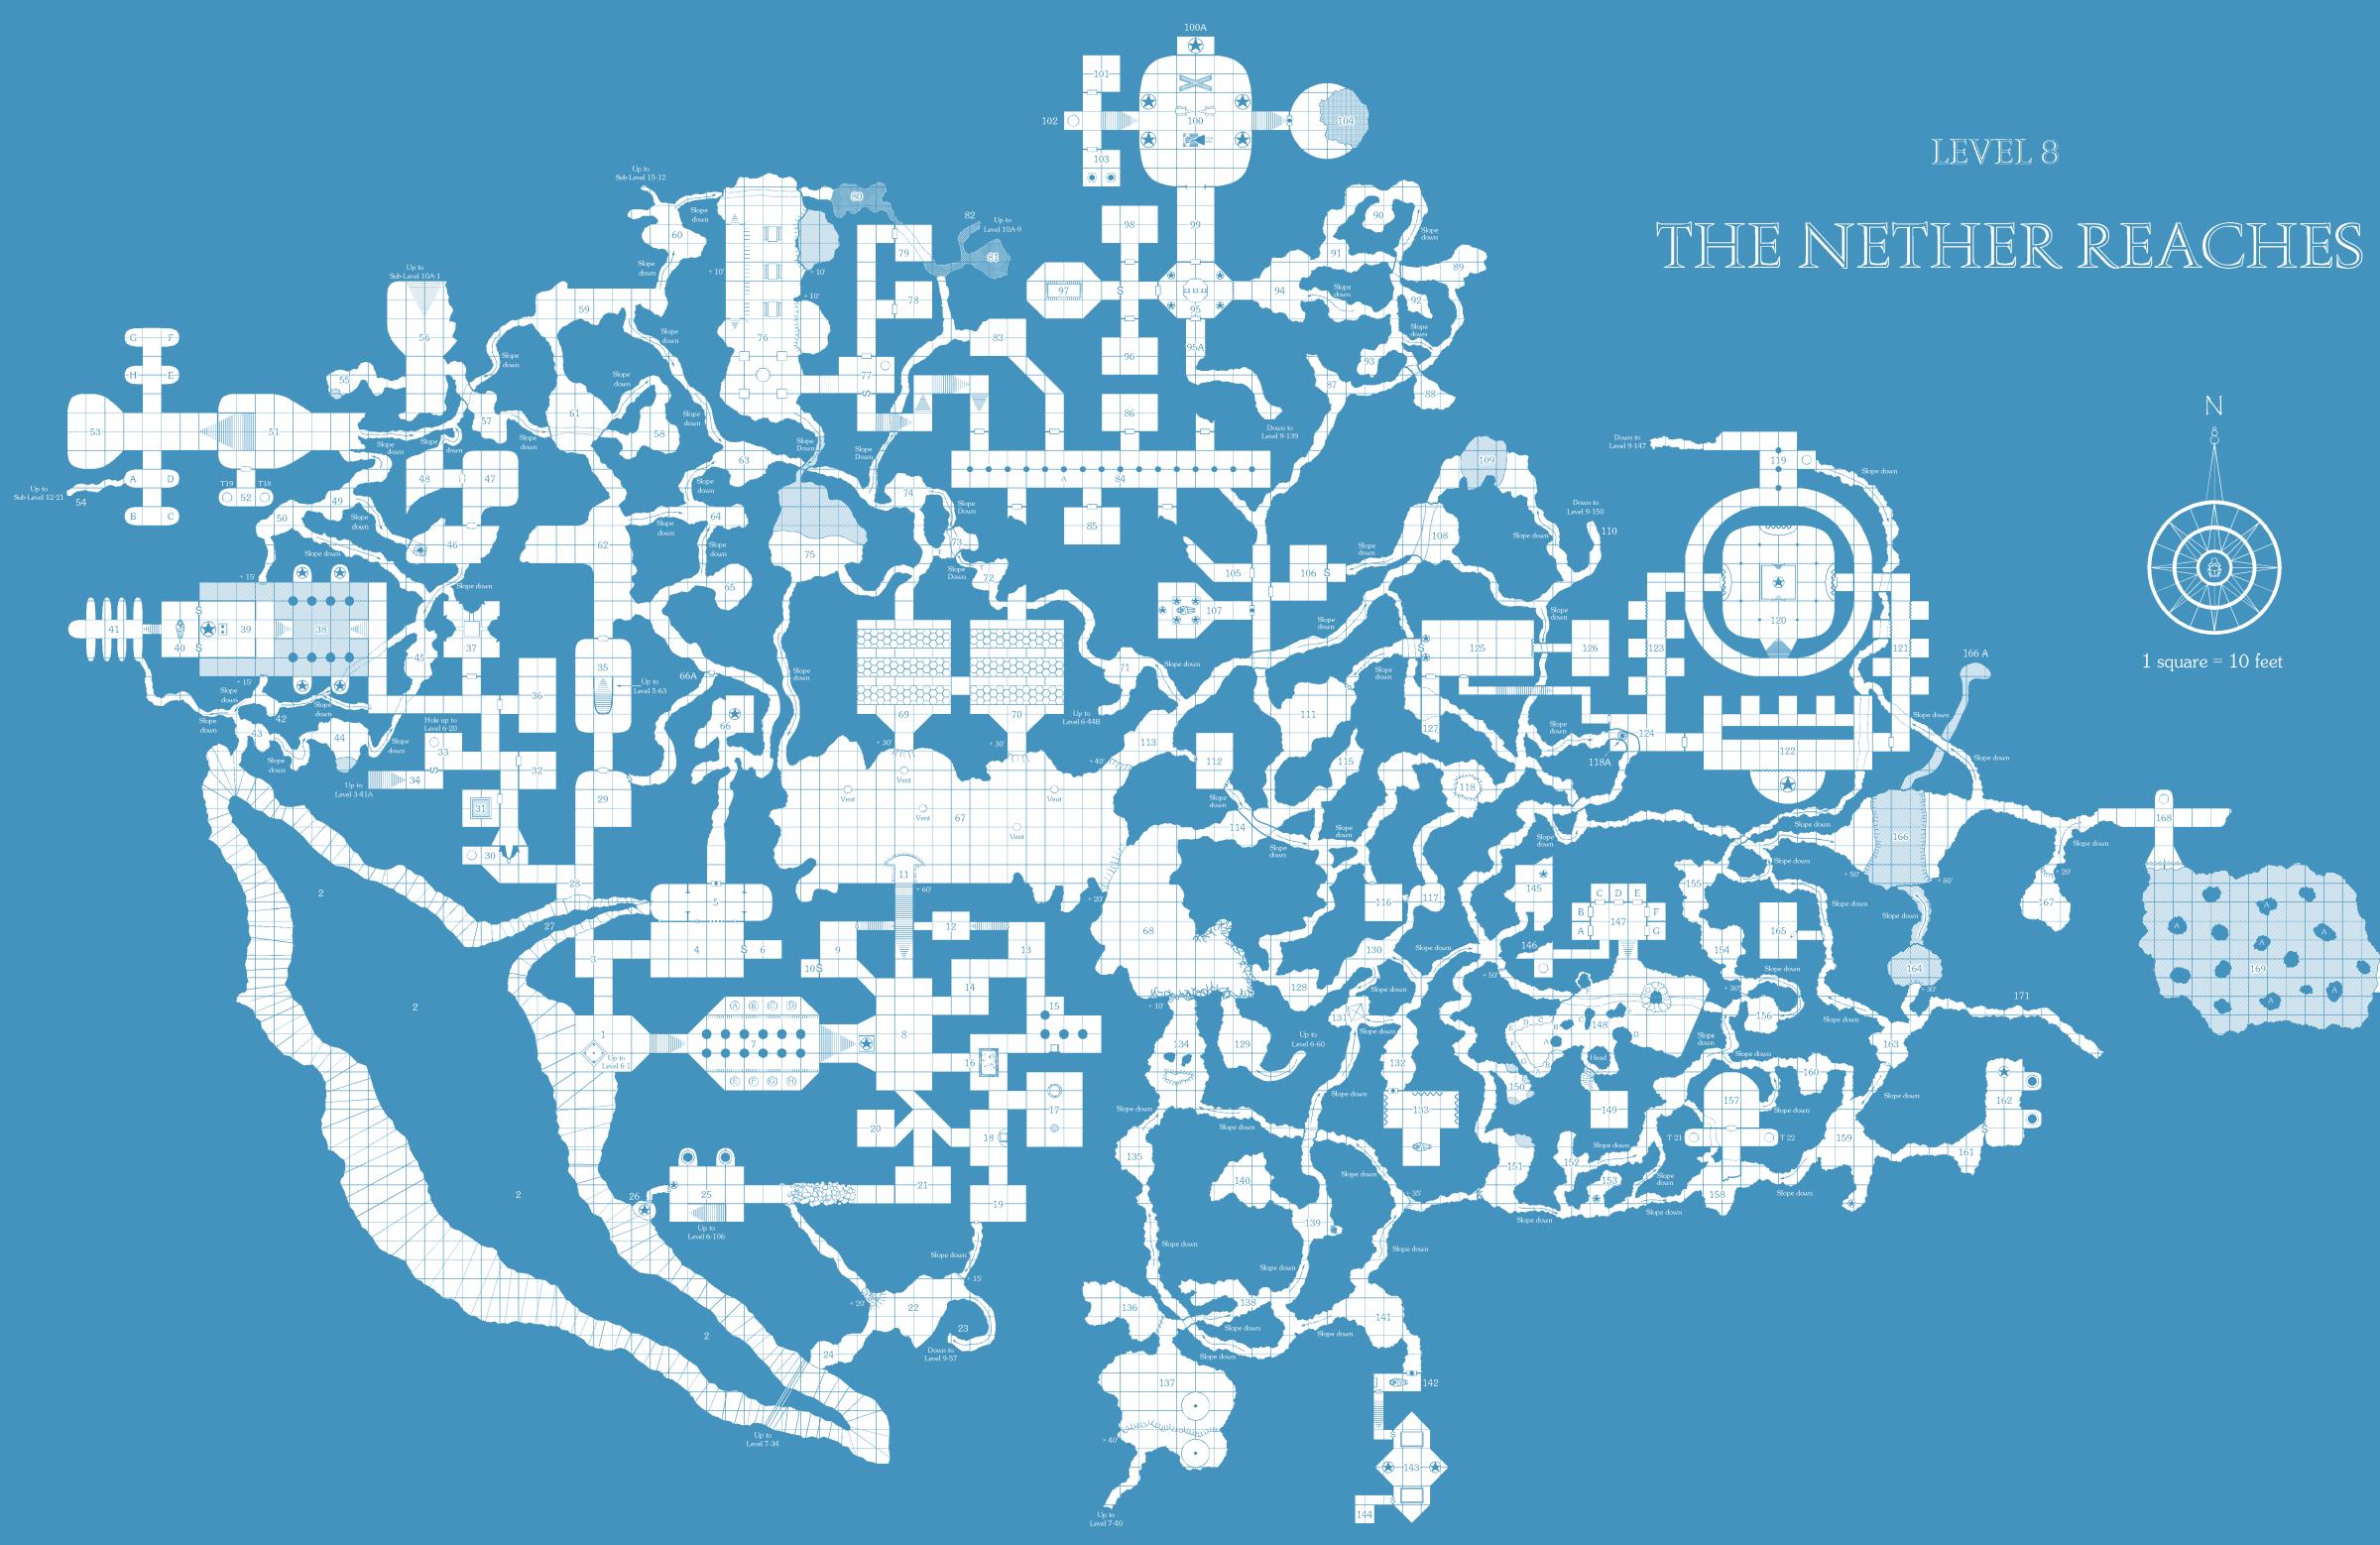

To Sub-Level 4-37   |
| To Level 1-1        |
| To Level 2-23       |
| To Level 3-50A      |
| To Sub-Level 11-18  |
| To Sub-Level 6-152  |
| Thothian teleportat |
| To Sub-Level 14-1   |
| To Level 4-122A     |
| To Sub-Level 15-9   |
| To Sub-Level 15-10  |
| To Sub-Level 15-21  |





## UNDER THE PYRAMID OF THOTH





## THE TOWER OF SCRUTINY





2nd floor (10' from ground)

Top floor (30' from ground) 3rd floor (20' from ground)





Ground floor







| -45 |  |
|-----|--|
|     |  |



|  |  | Up |  |  |  |   |
|--|--|----|--|--|--|---|
|  |  |    |  |  |  |   |
|  |  |    |  |  |  | ( |







128

220A

11

Down to Level 4-159

124

135

141

142

137 🔘 1

145

**2**31

## LEVEL 3 THE HALLS OF THOTH

N

1 square = 10 feet



197

176

177

\*





### B B 78 S C A

A B-













## LEVEL 10 THE ZIGGURAT OF KAUKET

INSIDE THE ZIGGURAT



Ward Marine Curren



to 10

## SUBALEVEL 2



## LESSER BABOON CAVES







### SUBHLEVEL 4

















## THE FLOODED VAULTS





### SUBHLEVEL 8

## THE CAVES BEHIND THE FALLS









### SUB-LEVEL 10A HOLD OF THE SUN-SCARRED KNIGHTS



### SUBHLEVEL 10B

## CITADEL OF THE SUN-SCARRED KNIGHTS







Level 4 (60' from floor)

Level 5 (80' from floor)













## SUBHLEVEL 11 THE TOMB OF ISADORA







## THE WORKSHOPS OF KERBOG KHAN



## SUBHLEVEL 12







Up to AV-34

# THE CHAMBER OF THE BEACON