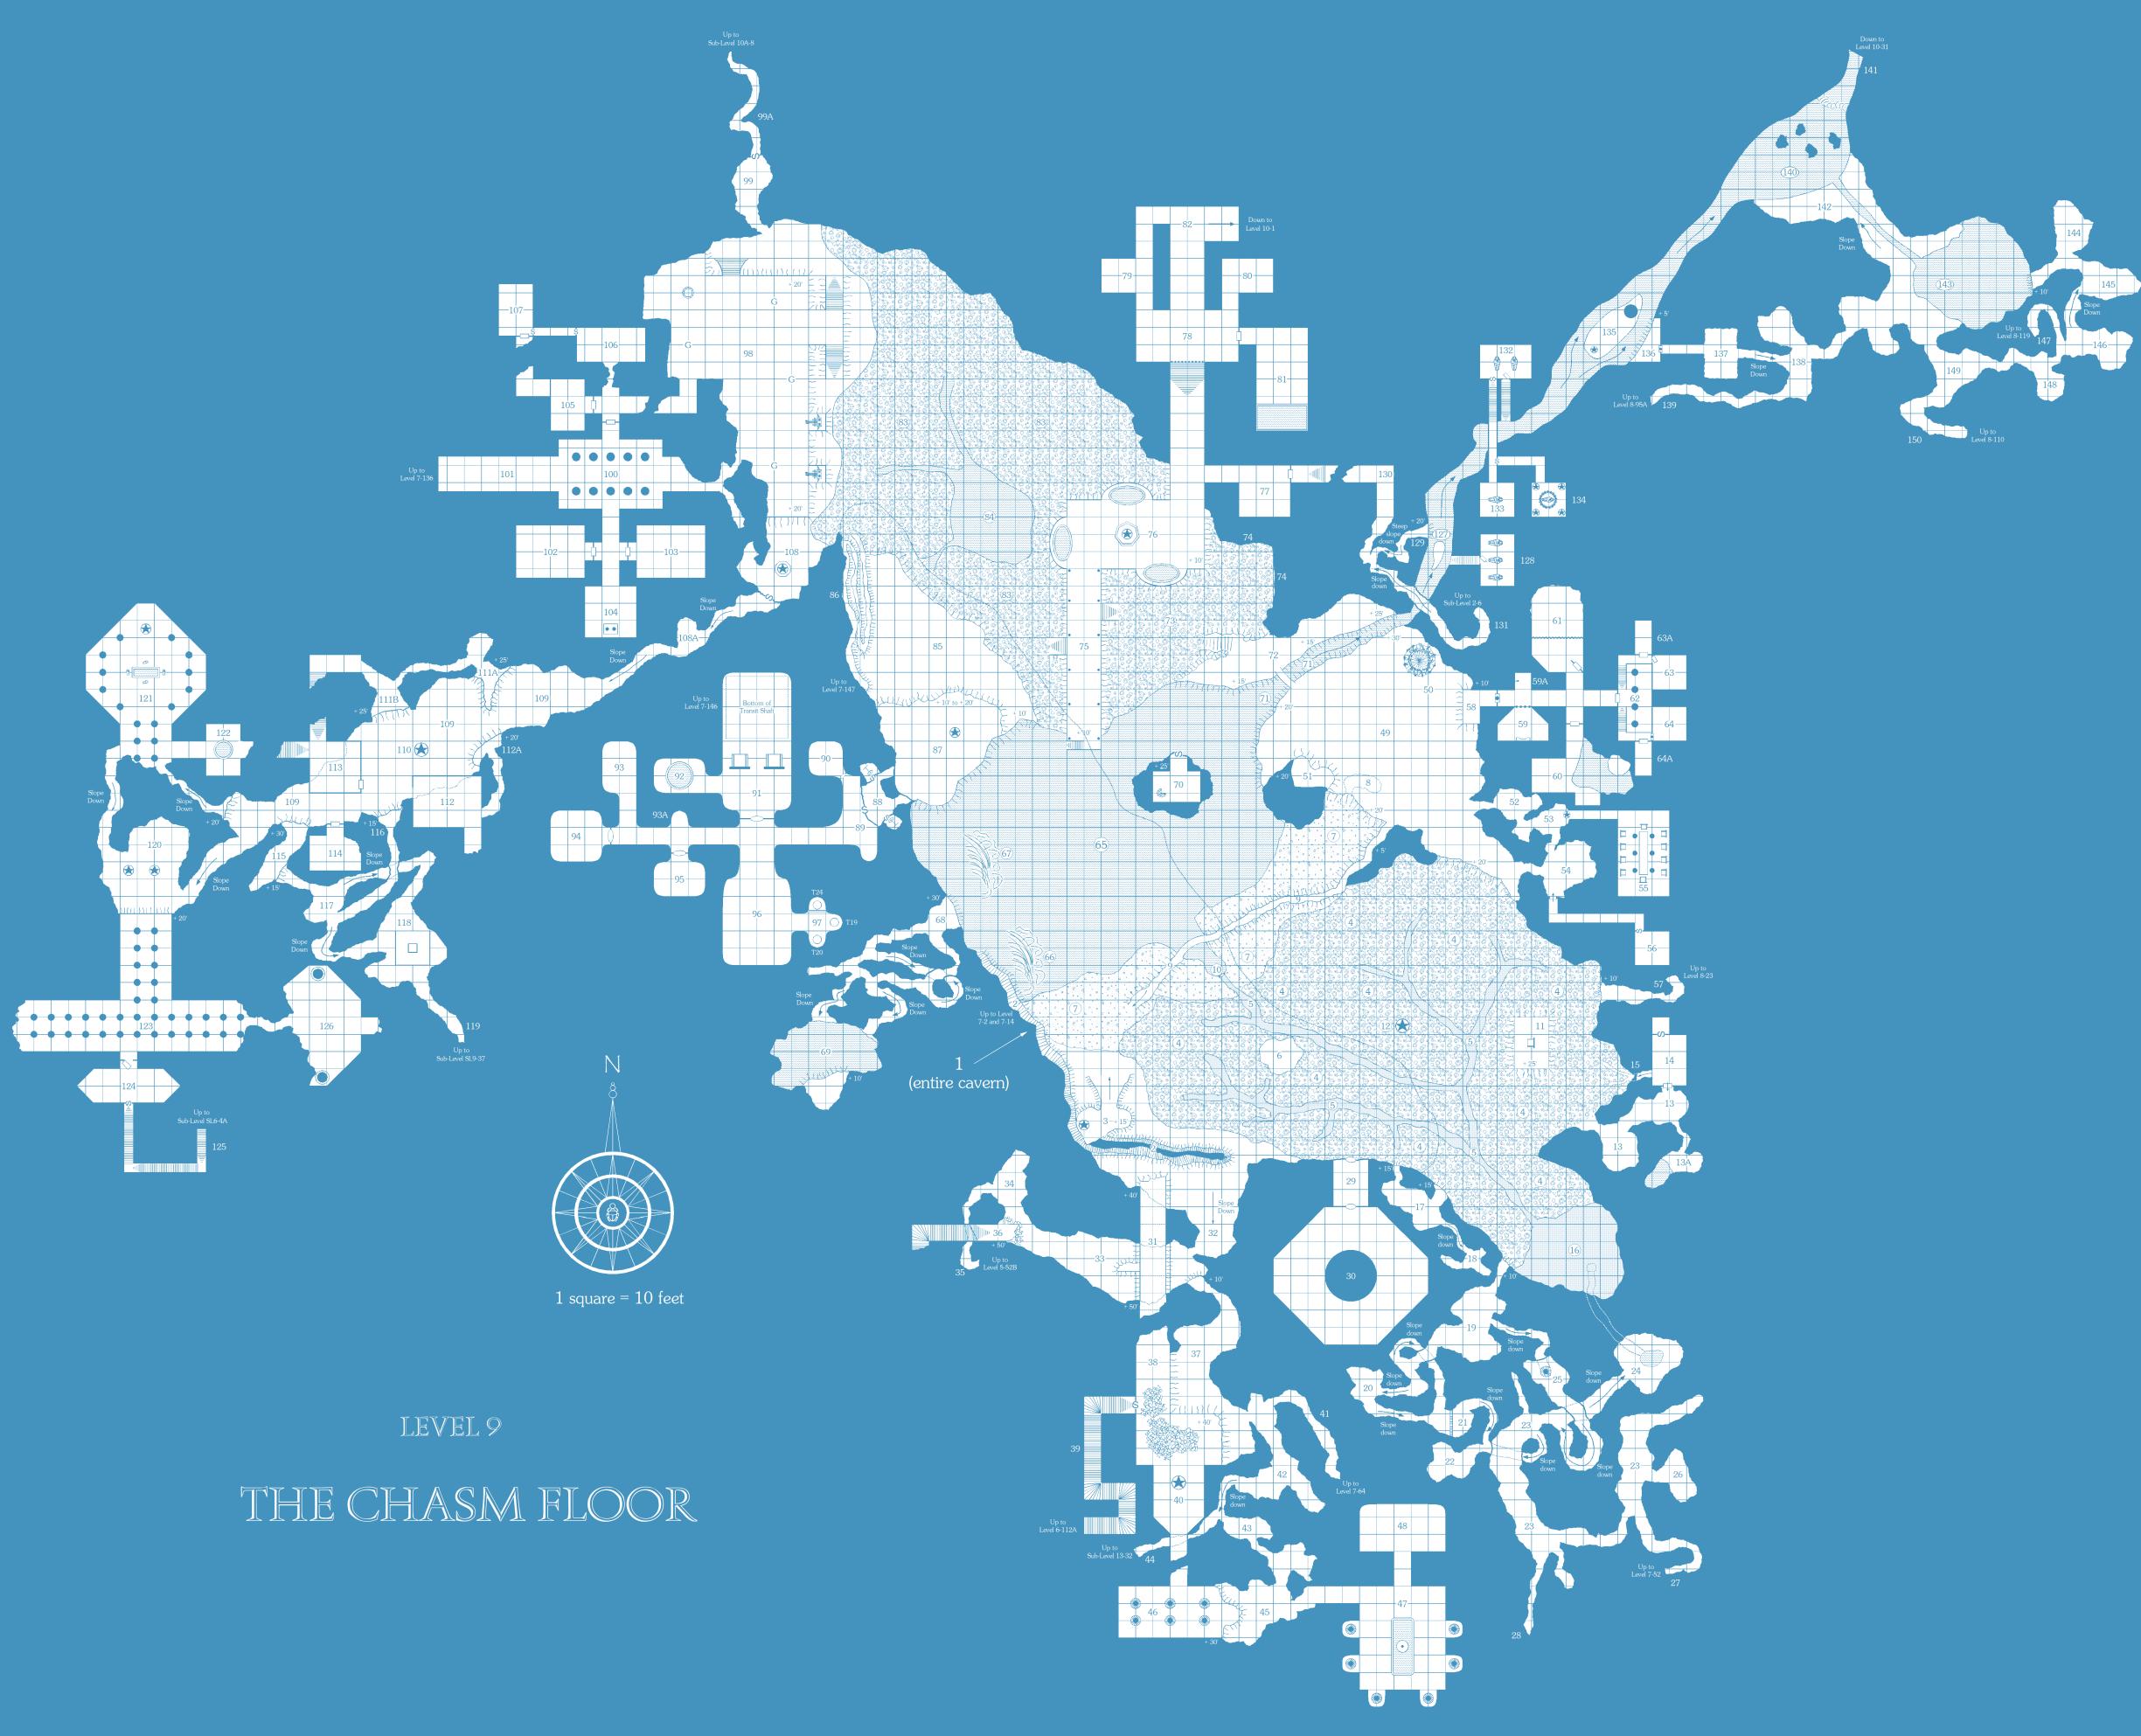

Sub-Level 4-37   |
| To Level 1-1        |
| To Level 2-23       |
| To Level 3-50A      |
| To Sub-Level 11-18  |
| To Sub-Level 6-152  |
| Thothian teleportat |
| To Sub-Level 14-1   |
| To Level 4-122A     |
| To Sub-Level 15-9   |
| To Sub-Level 15-10  |
| To Sub-Level 15-21  |





## UNDER THE PYRAMID OF THOTH





## THE TOWER OF SCRUTINY





2nd floor (10' from ground)

Top floor (30' from ground) 3rd floor (20' from ground)





Ground floor







| -45 |  |
|-----|--|
|     |  |



|  |  | Up |  |  |  |   |
|--|--|----|--|--|--|---|
|  |  |    |  |  |  |   |
|  |  |    |  |  |  | ( |







128

220A

11

Down to Level 4-159

124

135

141

142

137 🔘 1

145

**2**31

## LEVEL 3 THE HALLS OF THOTH

N

1 square = 10 feet



197

176

177

\*





### B B 78 S C A

A B-













## LEVEL 10 THE ZIGGURAT OF KAUKET

INSIDE THE ZIGGURAT



Ward Marine Curren



to 10

## SUBALEVEL 2



## LESSER BABOON CAVES







### SUBHLEVEL 4

















## THE FLOODED VAULTS





### SUBHLEVEL 8

## THE CAVES BEHIND THE FALLS









### SUB-LEVEL 10A HOLD OF THE SUN-SCARRED KNIGHTS



### SUBHLEVEL 10B

## CITADEL OF THE SUN-SCARRED KNIGHTS







Level 4 (60' from floor)

Level 5 (80' from floor)













## SUBHLEVEL 11 THE TOMB OF ISADORA







## THE WORKSHOPS OF KERBOG KHAN



## SUBHLEVEL 12







Up to AV-34

# THE CHAMBER OF THE BEACON