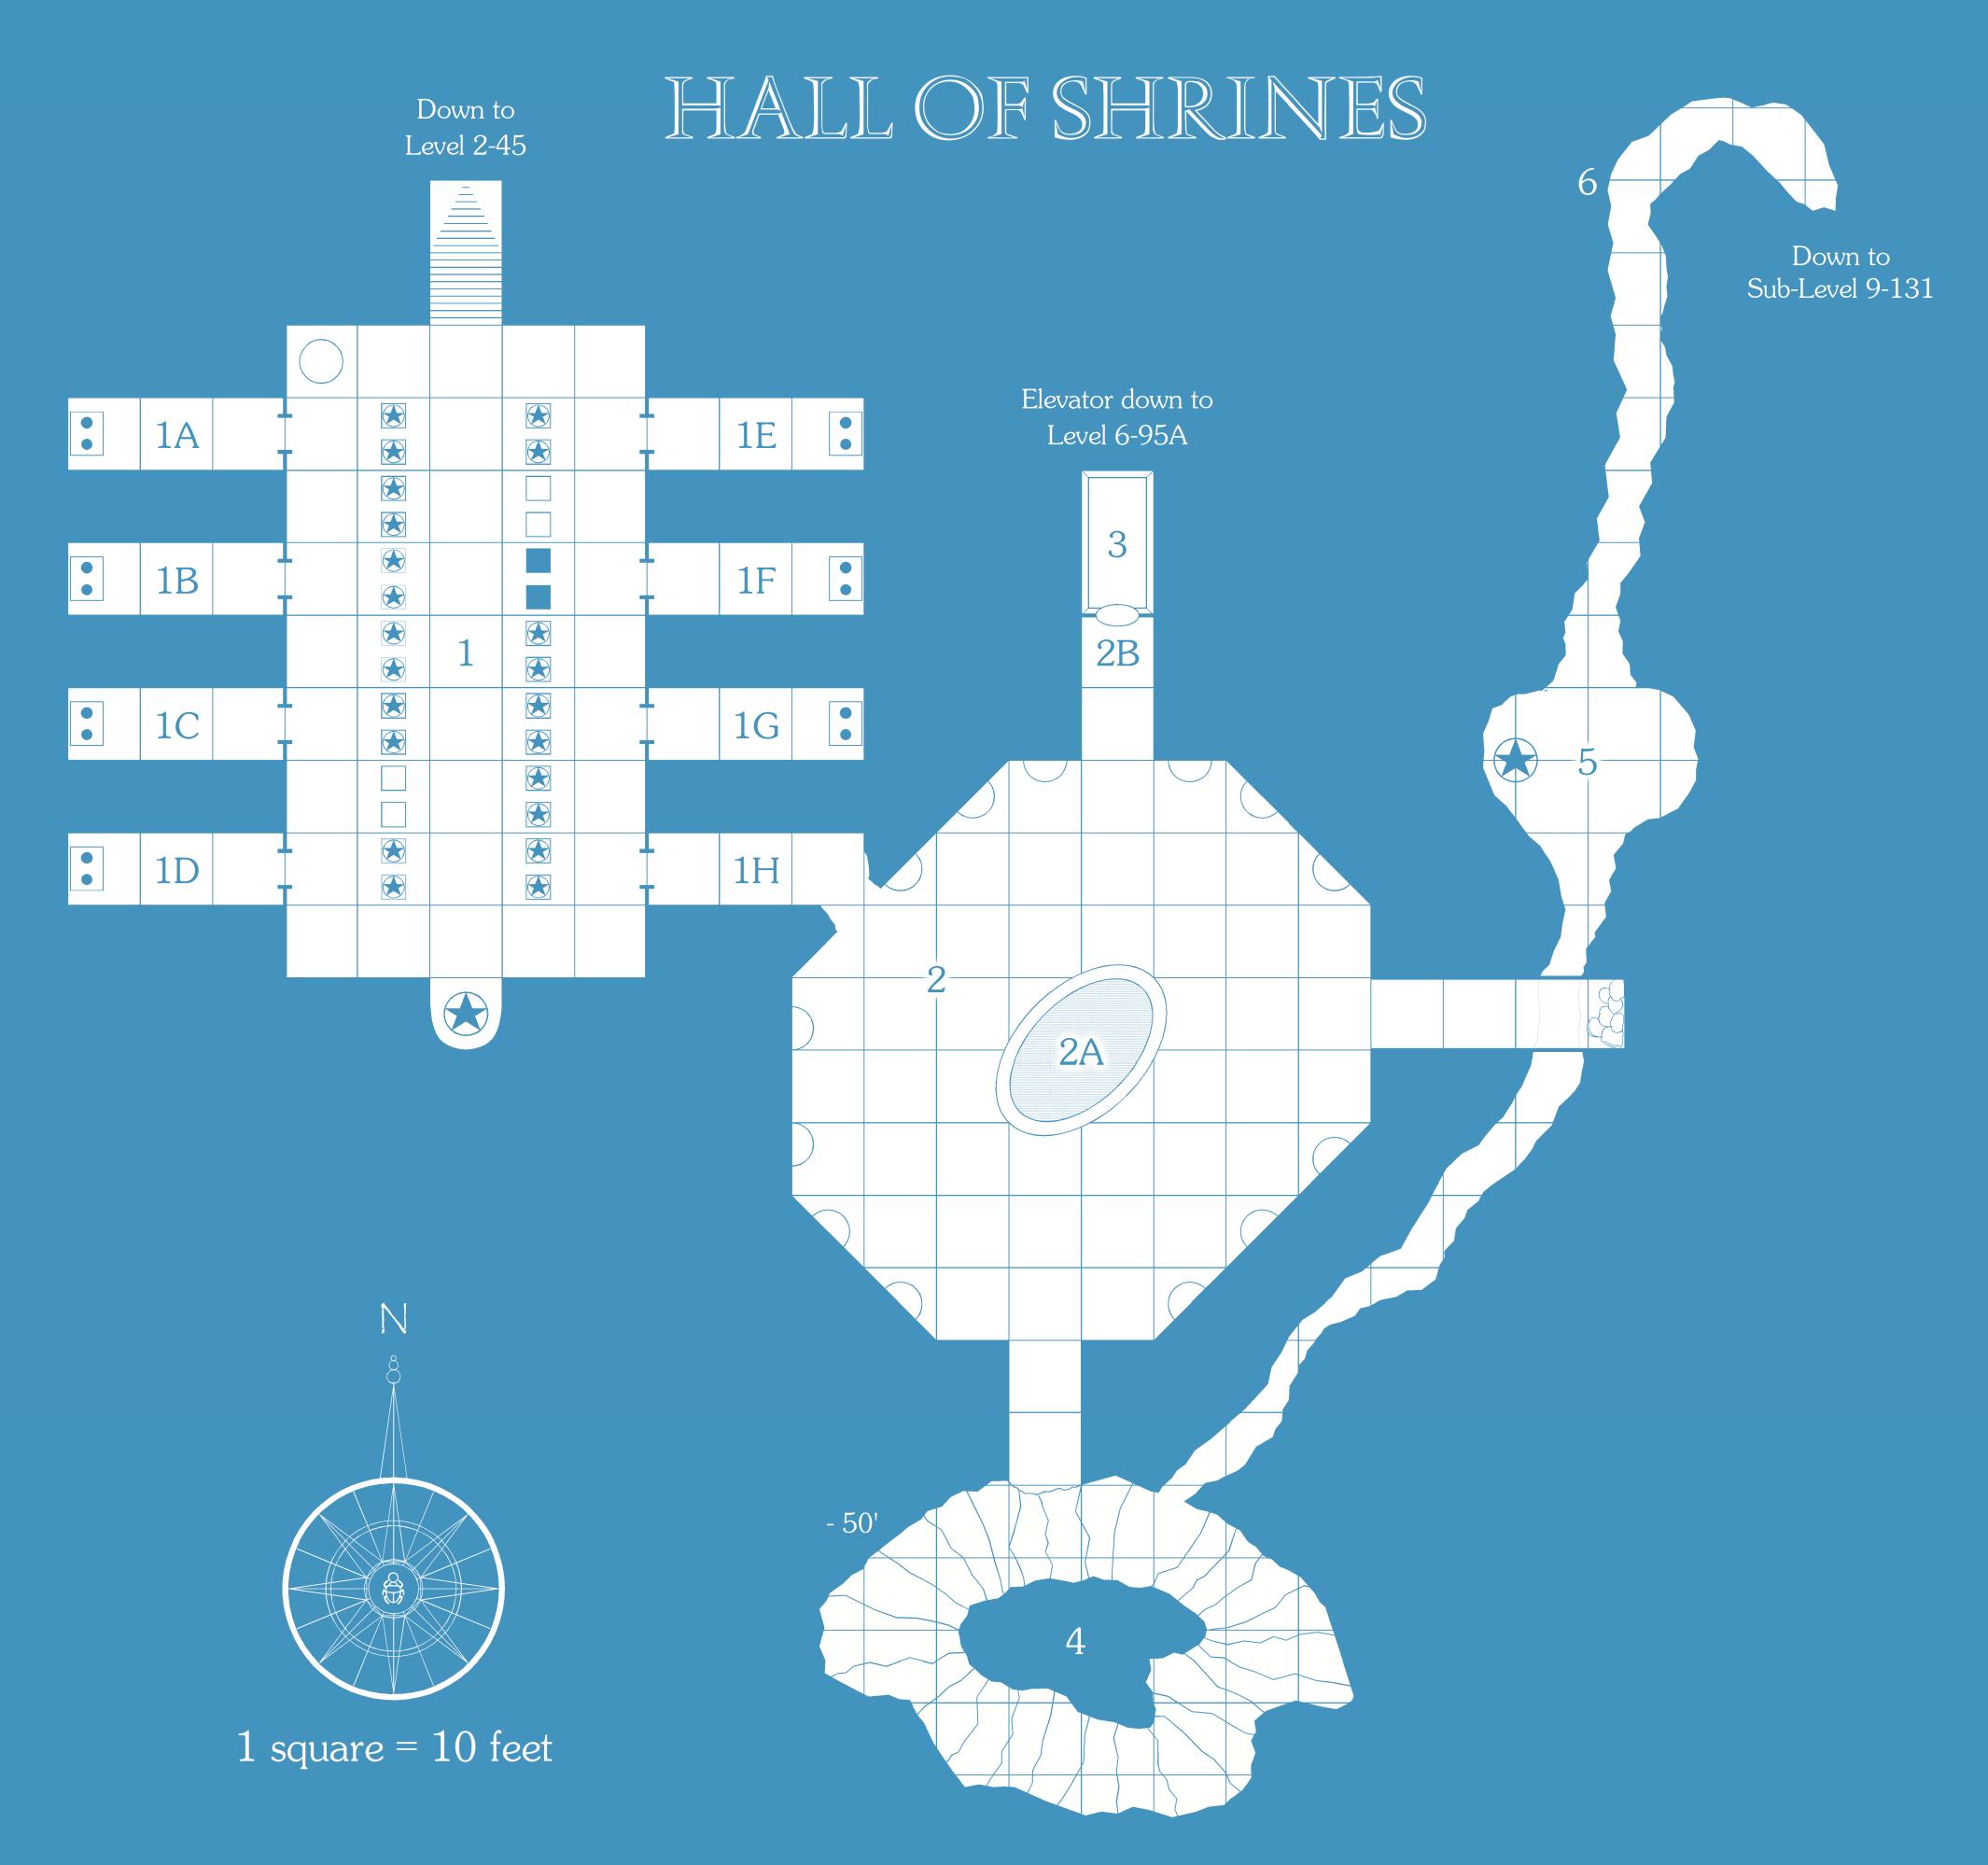

-18  |
| To Sub-Level 6-152  |
| Thothian teleportat |
| To Sub-Level 14-1   |
| To Level 4-122A     |
| To Sub-Level 15-9   |
| To Sub-Level 15-10  |
| To Sub-Level 15-21  |





## UNDER THE PYRAMID OF THOTH





## THE TOWER OF SCRUTINY





2nd floor (10' from ground)

Top floor (30' from ground) 3rd floor (20' from ground)





Ground floor







| -45 |  |
|-----|--|
|     |  |



|  |  | Up |  |  |  |   |
|--|--|----|--|--|--|---|
|  |  |    |  |  |  |   |
|  |  |    |  |  |  | ( |







128

220A

11

Down to Level 4-159

124

135

141

142

137 🔘 1

145

**2**31

## LEVEL 3 THE HALLS OF THOTH

N

1 square = 10 feet



197

176

177

\*





### B B 78 S C A

A B-













## LEVEL 10 THE ZIGGURAT OF KAUKET

INSIDE THE ZIGGURAT



Ward Marine Curren



to 10

## SUBALEVEL 2



## LESSER BABOON CAVES







### SUBHLEVEL 4

















## THE FLOODED VAULTS





### SUBHLEVEL 8

## THE CAVES BEHIND THE FALLS









### SUB-LEVEL 10A HOLD OF THE SUN-SCARRED KNIGHTS



### SUBHLEVEL 10B

## CITADEL OF THE SUN-SCARRED KNIGHTS







Level 4 (60' from floor)

Level 5 (80' from floor)













## SUBHLEVEL 11 THE TOMB OF ISADORA







## THE WORKSHOPS OF KERBOG KHAN



## SUBHLEVEL 12







Up to AV-34

# THE CHAMBER OF THE BEACON