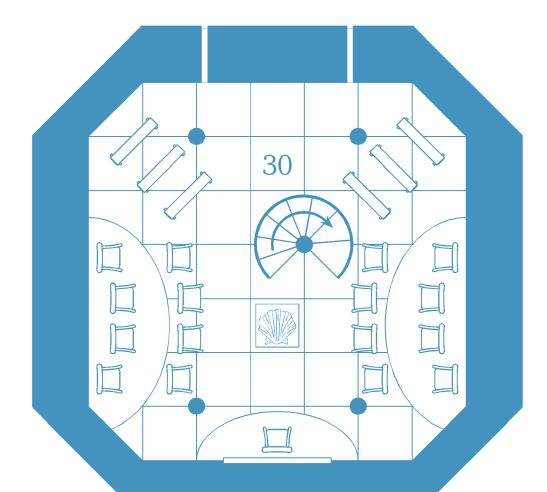

om ground)





Ground floor







| -45 |  |
|-----|--|
|     |  |



|  |  | Up |  |  |  |   |
|--|--|----|--|--|--|---|
|  |  |    |  |  |  |   |
|  |  |    |  |  |  | ( |







128

220A

11

Down to Level 4-159

124

135

141

142

137 🔘 1

145

**2**31

## LEVEL 3 THE HALLS OF THOTH

N

1 square = 10 feet



197

176

177

\*





### B B 78 S C A

A B-













## LEVEL 10 THE ZIGGURAT OF KAUKET

INSIDE THE ZIGGURAT



Ward Marine Curren



to 10

## SUBALEVEL 2



## LESSER BABOON CAVES







### SUBHLEVEL 4

















## THE FLOODED VAULTS





### SUBHLEVEL 8

## THE CAVES BEHIND THE FALLS









### SUB-LEVEL 10A HOLD OF THE SUN-SCARRED KNIGHTS



### SUBHLEVEL 10B

## CITADEL OF THE SUN-SCARRED KNIGHTS







Level 4 (60' from floor)

Level 5 (80' from floor)













## SUBHLEVEL 11 THE TOMB OF ISADORA







## THE WORKSHOPS OF KERBOG KHAN



## SUBHLEVEL 12







Up to AV-34

# THE CHAMBER OF THE BEACON