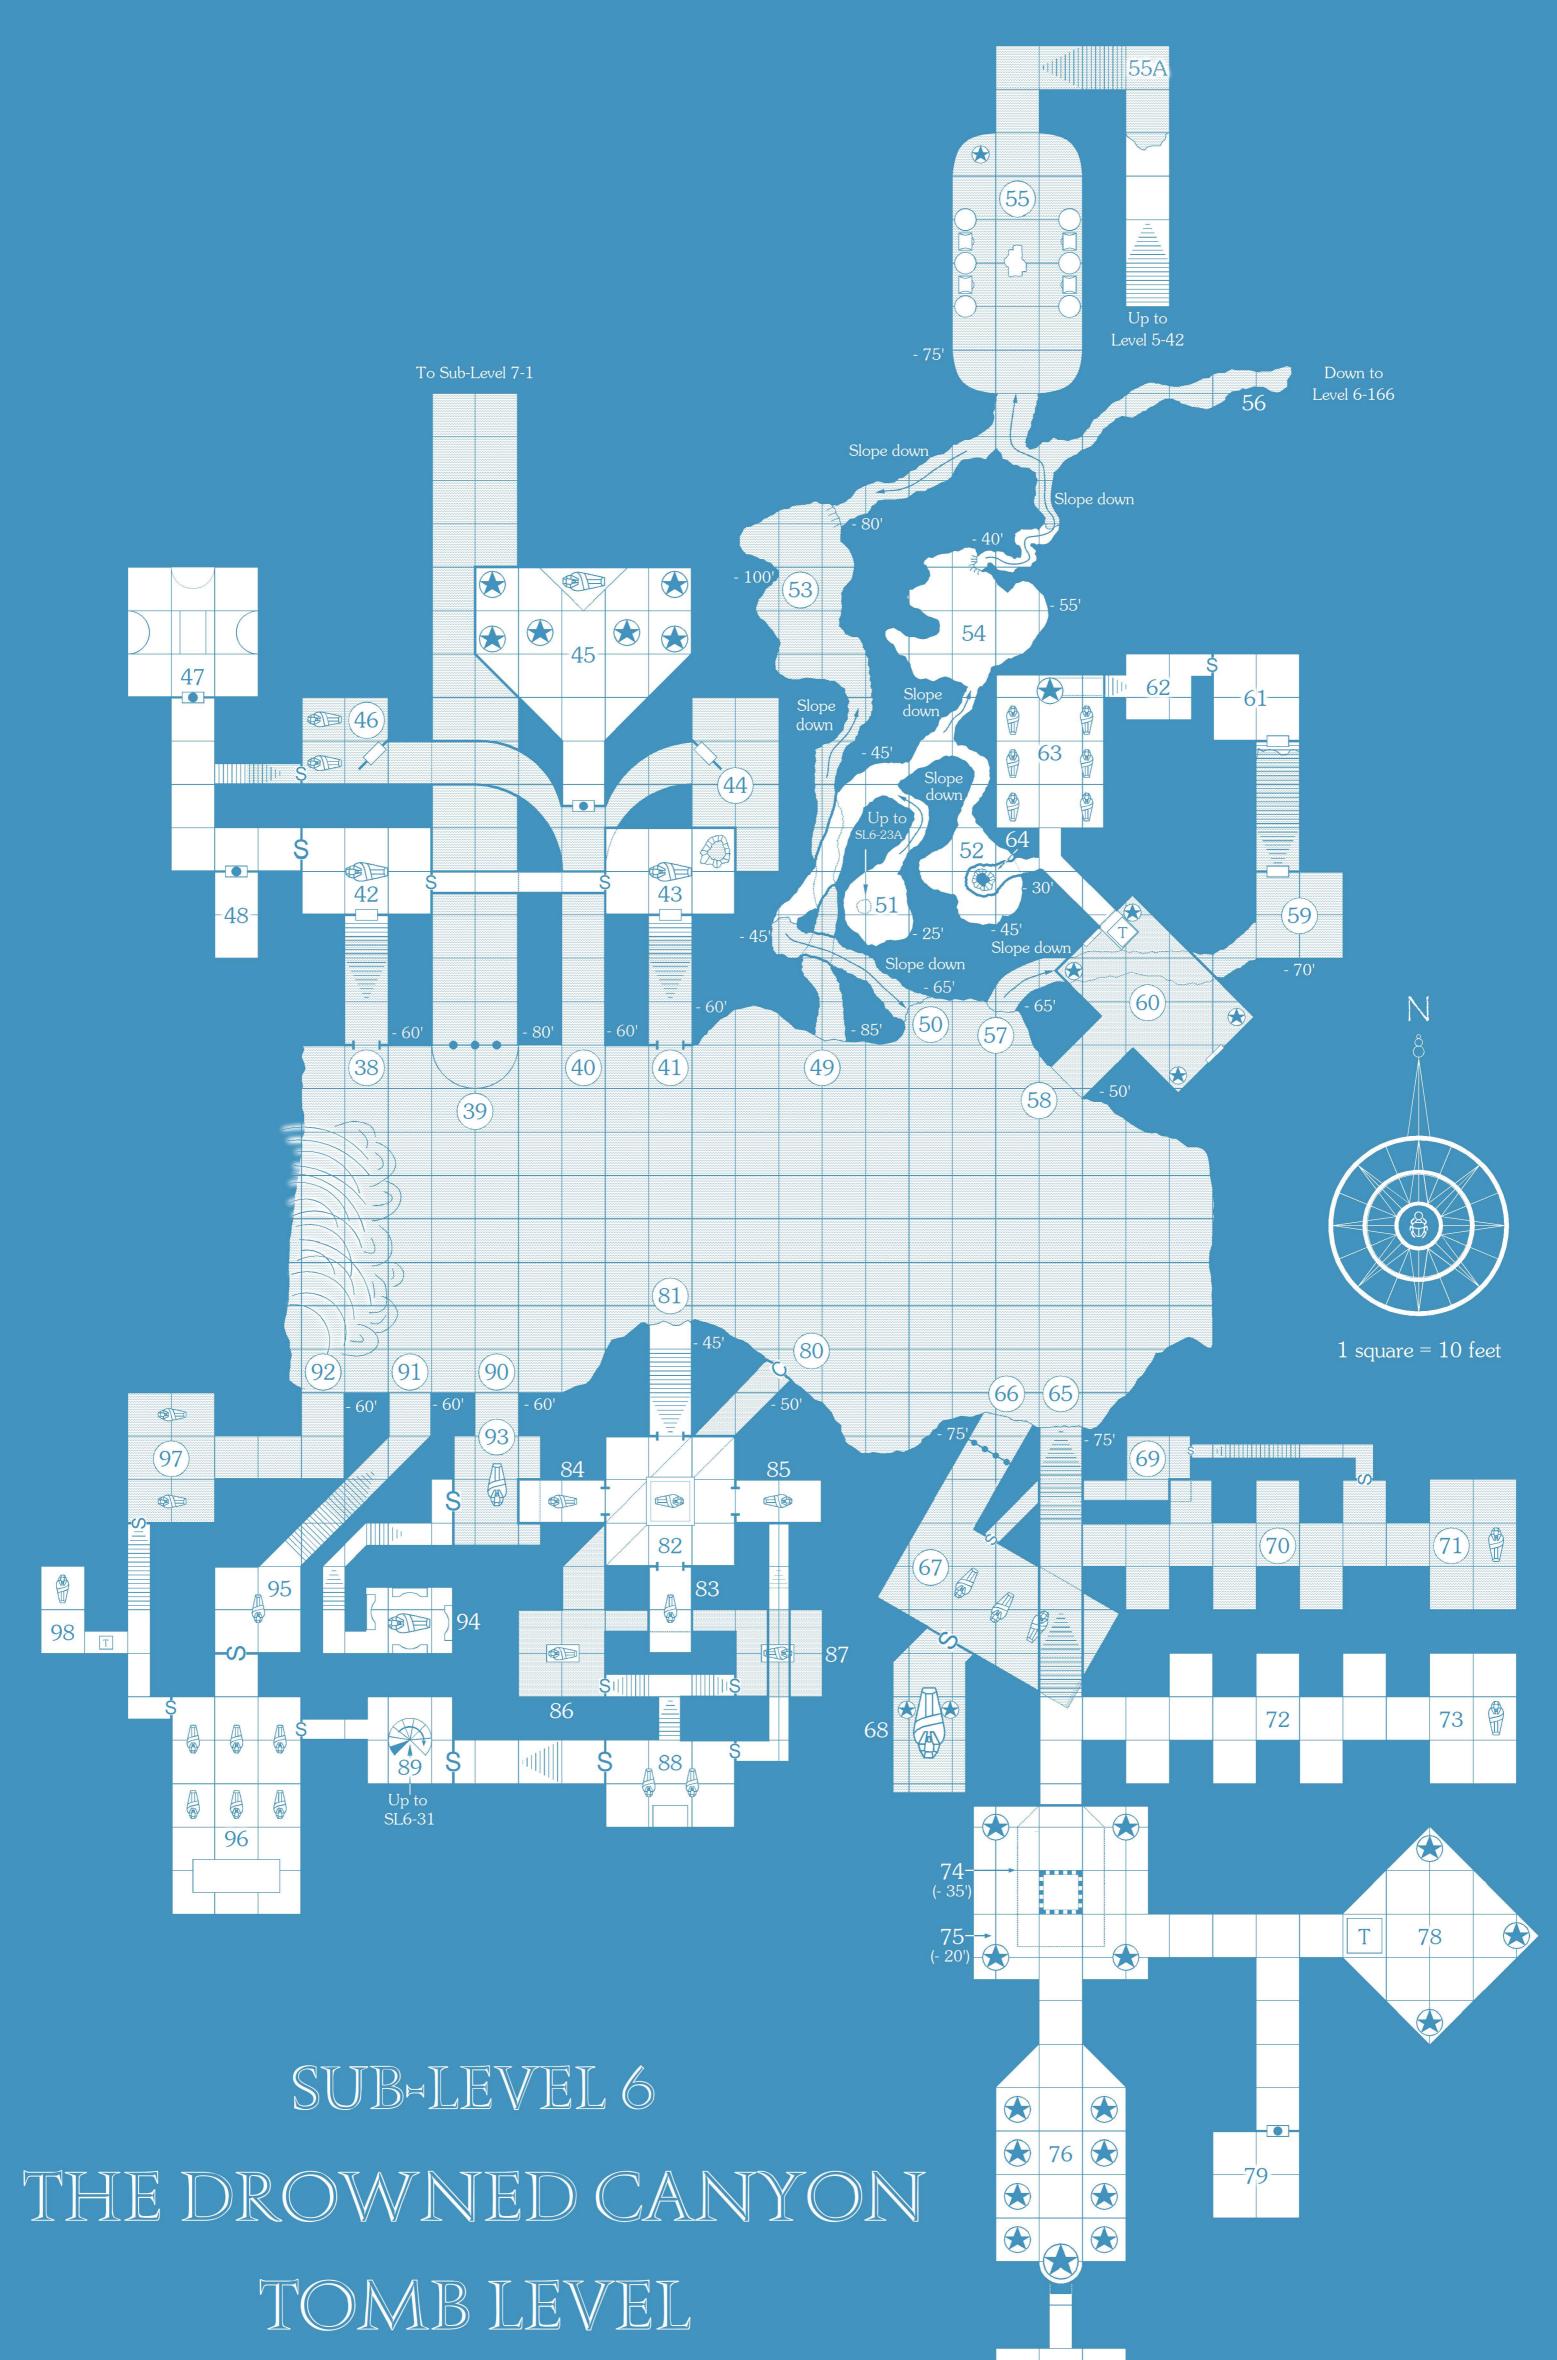

ub-Level 14-1   |
| To Level 4-122A     |
| To Sub-Level 15-9   |
| To Sub-Level 15-10  |
| To Sub-Level 15-21  |





## UNDER THE PYRAMID OF THOTH





## THE TOWER OF SCRUTINY





2nd floor (10' from ground)

Top floor (30' from ground) 3rd floor (20' from ground)





Ground floor







| -45 |  |
|-----|--|
|     |  |



|  |  | Up |  |  |  |   |
|--|--|----|--|--|--|---|
|  |  |    |  |  |  |   |
|  |  |    |  |  |  | ( |







128

220A

11

Down to Level 4-159

124

135

141

142

137 🔘 1

145

**2**31

## LEVEL 3 THE HALLS OF THOTH

N

1 square = 10 feet



197

176

177

\*





### B B 78 S C A

A B-













## LEVEL 10 THE ZIGGURAT OF KAUKET

INSIDE THE ZIGGURAT



Ward Marine Curren



to 10

## SUBALEVEL 2



## LESSER BABOON CAVES







### SUBHLEVEL 4

















## THE FLOODED VAULTS





### SUBHLEVEL 8

## THE CAVES BEHIND THE FALLS









### SUB-LEVEL 10A HOLD OF THE SUN-SCARRED KNIGHTS



### SUBHLEVEL 10B

## CITADEL OF THE SUN-SCARRED KNIGHTS







Level 4 (60' from floor)

Level 5 (80' from floor)













## SUBHLEVEL 11 THE TOMB OF ISADORA







## THE WORKSHOPS OF KERBOG KHAN



## SUBHLEVEL 12







Up to AV-34

# THE CHAMBER OF THE BEACON