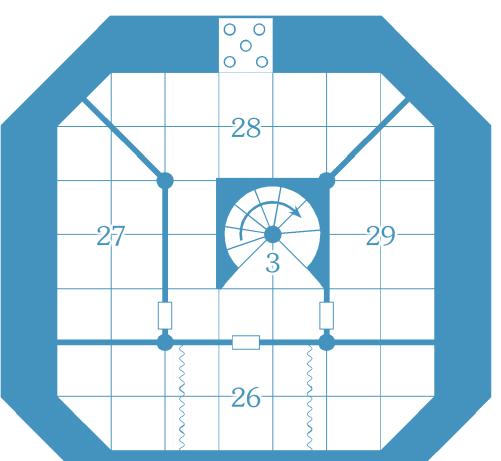

## THE TOWER OF SCRUTINY

2nd floor (10' from ground)

Top floor (30' from ground) 3rd floor (20' from ground)

Ground floor

| -45 |  |
|-----|--|
|     |  |

|  |  | Up |  |  |  |   |
|--|--|----|--|--|--|---|
|  |  |    |  |  |  |   |
|  |  |    |  |  |  | ( |