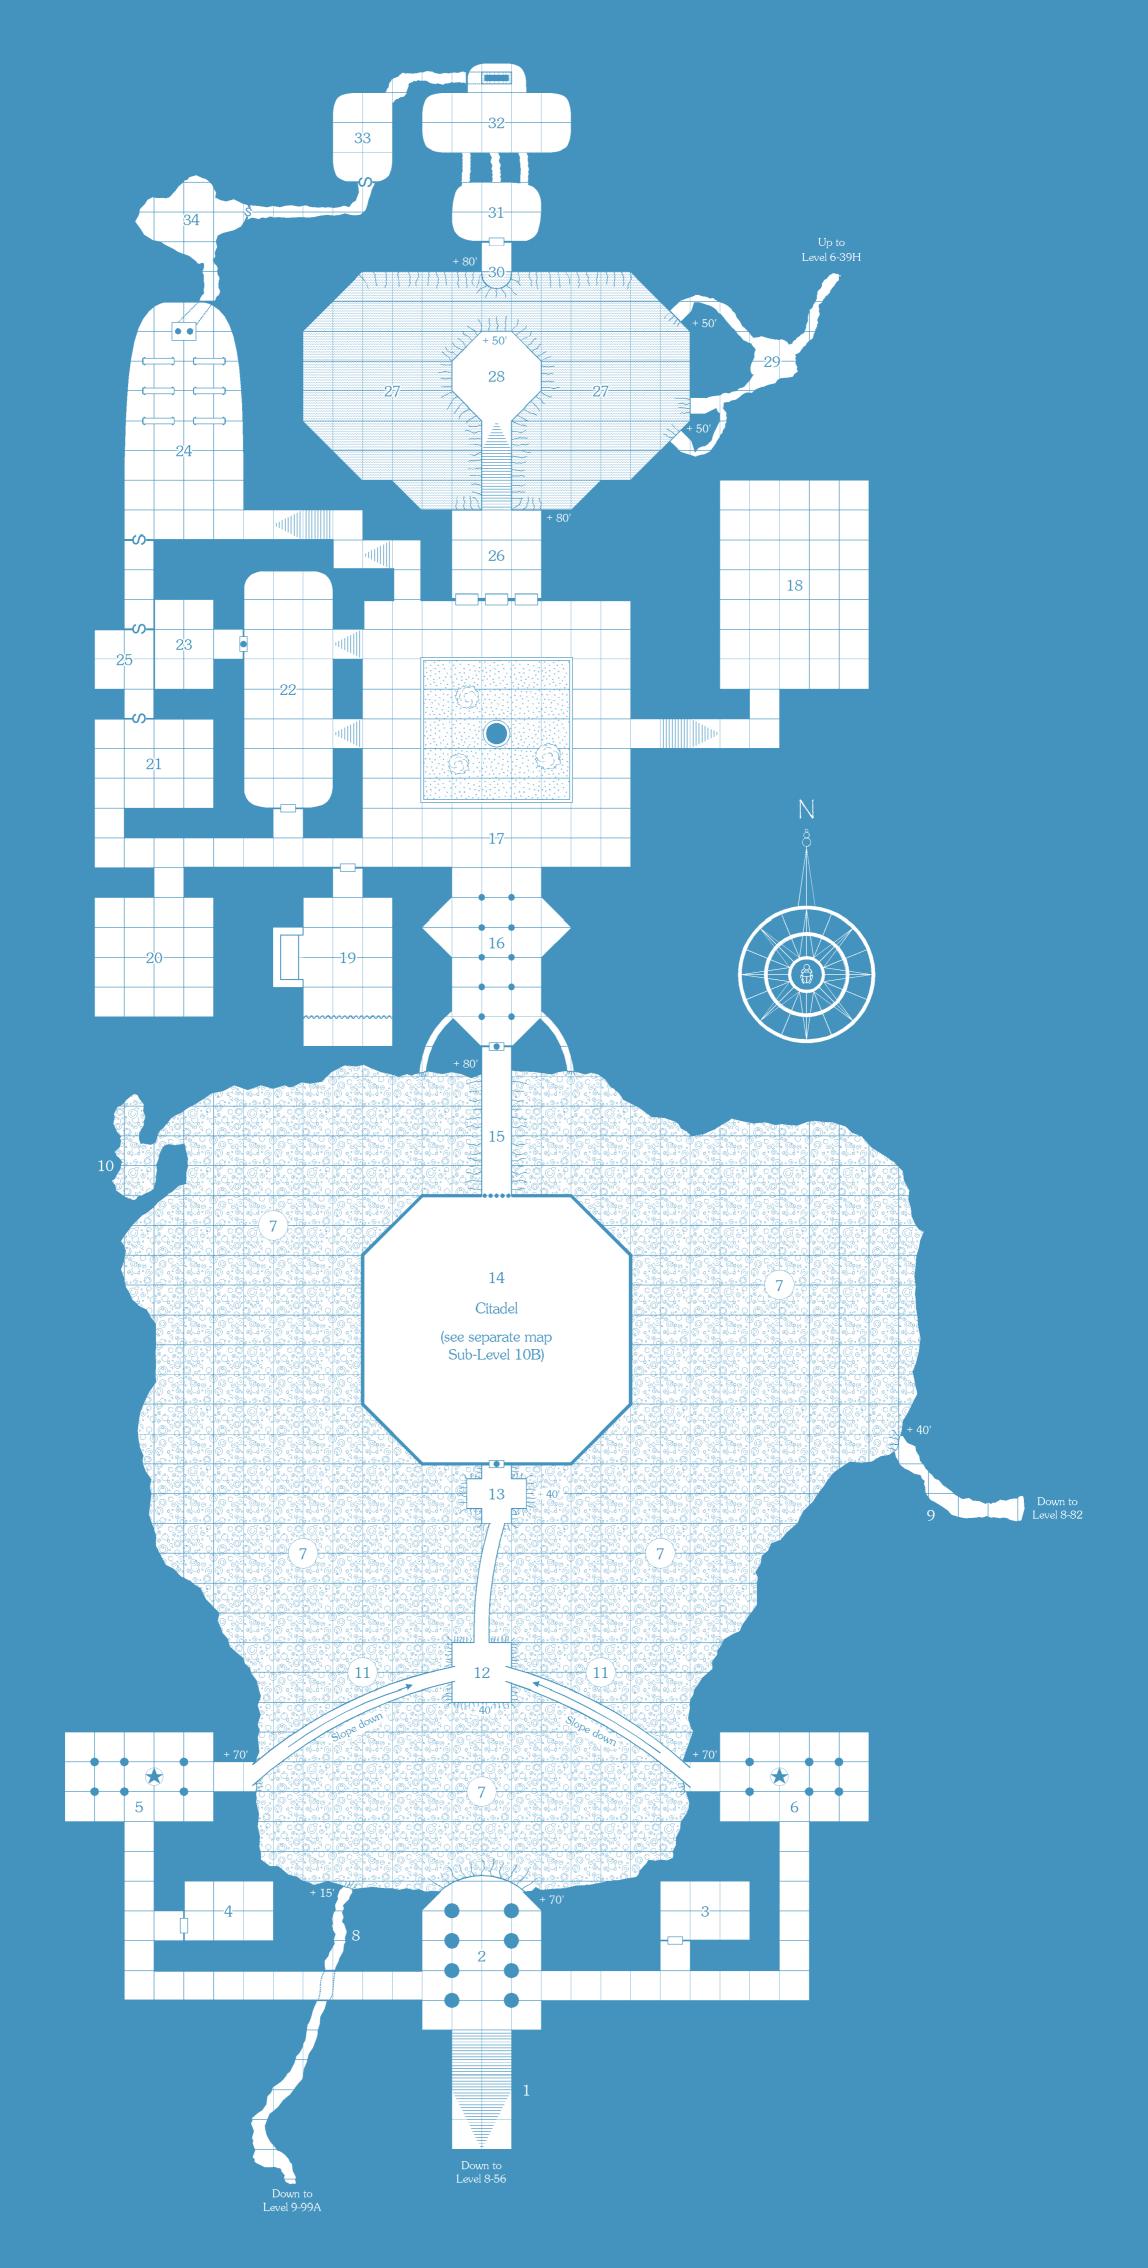

D OF THOTH





## THE TOWER OF SCRUTINY





2nd floor (10' from ground)

Top floor (30' from ground) 3rd floor (20' from ground)





Ground floor







| -45 |  |
|-----|--|
|     |  |



|  |  | Up |  |  |  |   |
|--|--|----|--|--|--|---|
|  |  |    |  |  |  |   |
|  |  |    |  |  |  | ( |







128

220A

11

Down to Level 4-159

124

135

141

142

137 🔘 1

145

**2**31

## LEVEL 3 THE HALLS OF THOTH

N

1 square = 10 feet



197

176

177

\*





### B B 78 S C A

A B-













## LEVEL 10 THE ZIGGURAT OF KAUKET

INSIDE THE ZIGGURAT



Ward Marine Curren



to 10

## SUBALEVEL 2



## LESSER BABOON CAVES







### SUBHLEVEL 4

















## THE FLOODED VAULTS





### SUBHLEVEL 8

## THE CAVES BEHIND THE FALLS









### SUB-LEVEL 10A HOLD OF THE SUN-SCARRED KNIGHTS



### SUBHLEVEL 10B

## CITADEL OF THE SUN-SCARRED KNIGHTS







Level 4 (60' from floor)

Level 5 (80' from floor)













## SUBHLEVEL 11 THE TOMB OF ISADORA







## THE WORKSHOPS OF KERBOG KHAN



## SUBHLEVEL 12







Up to AV-34

# THE CHAMBER OF THE BEACON