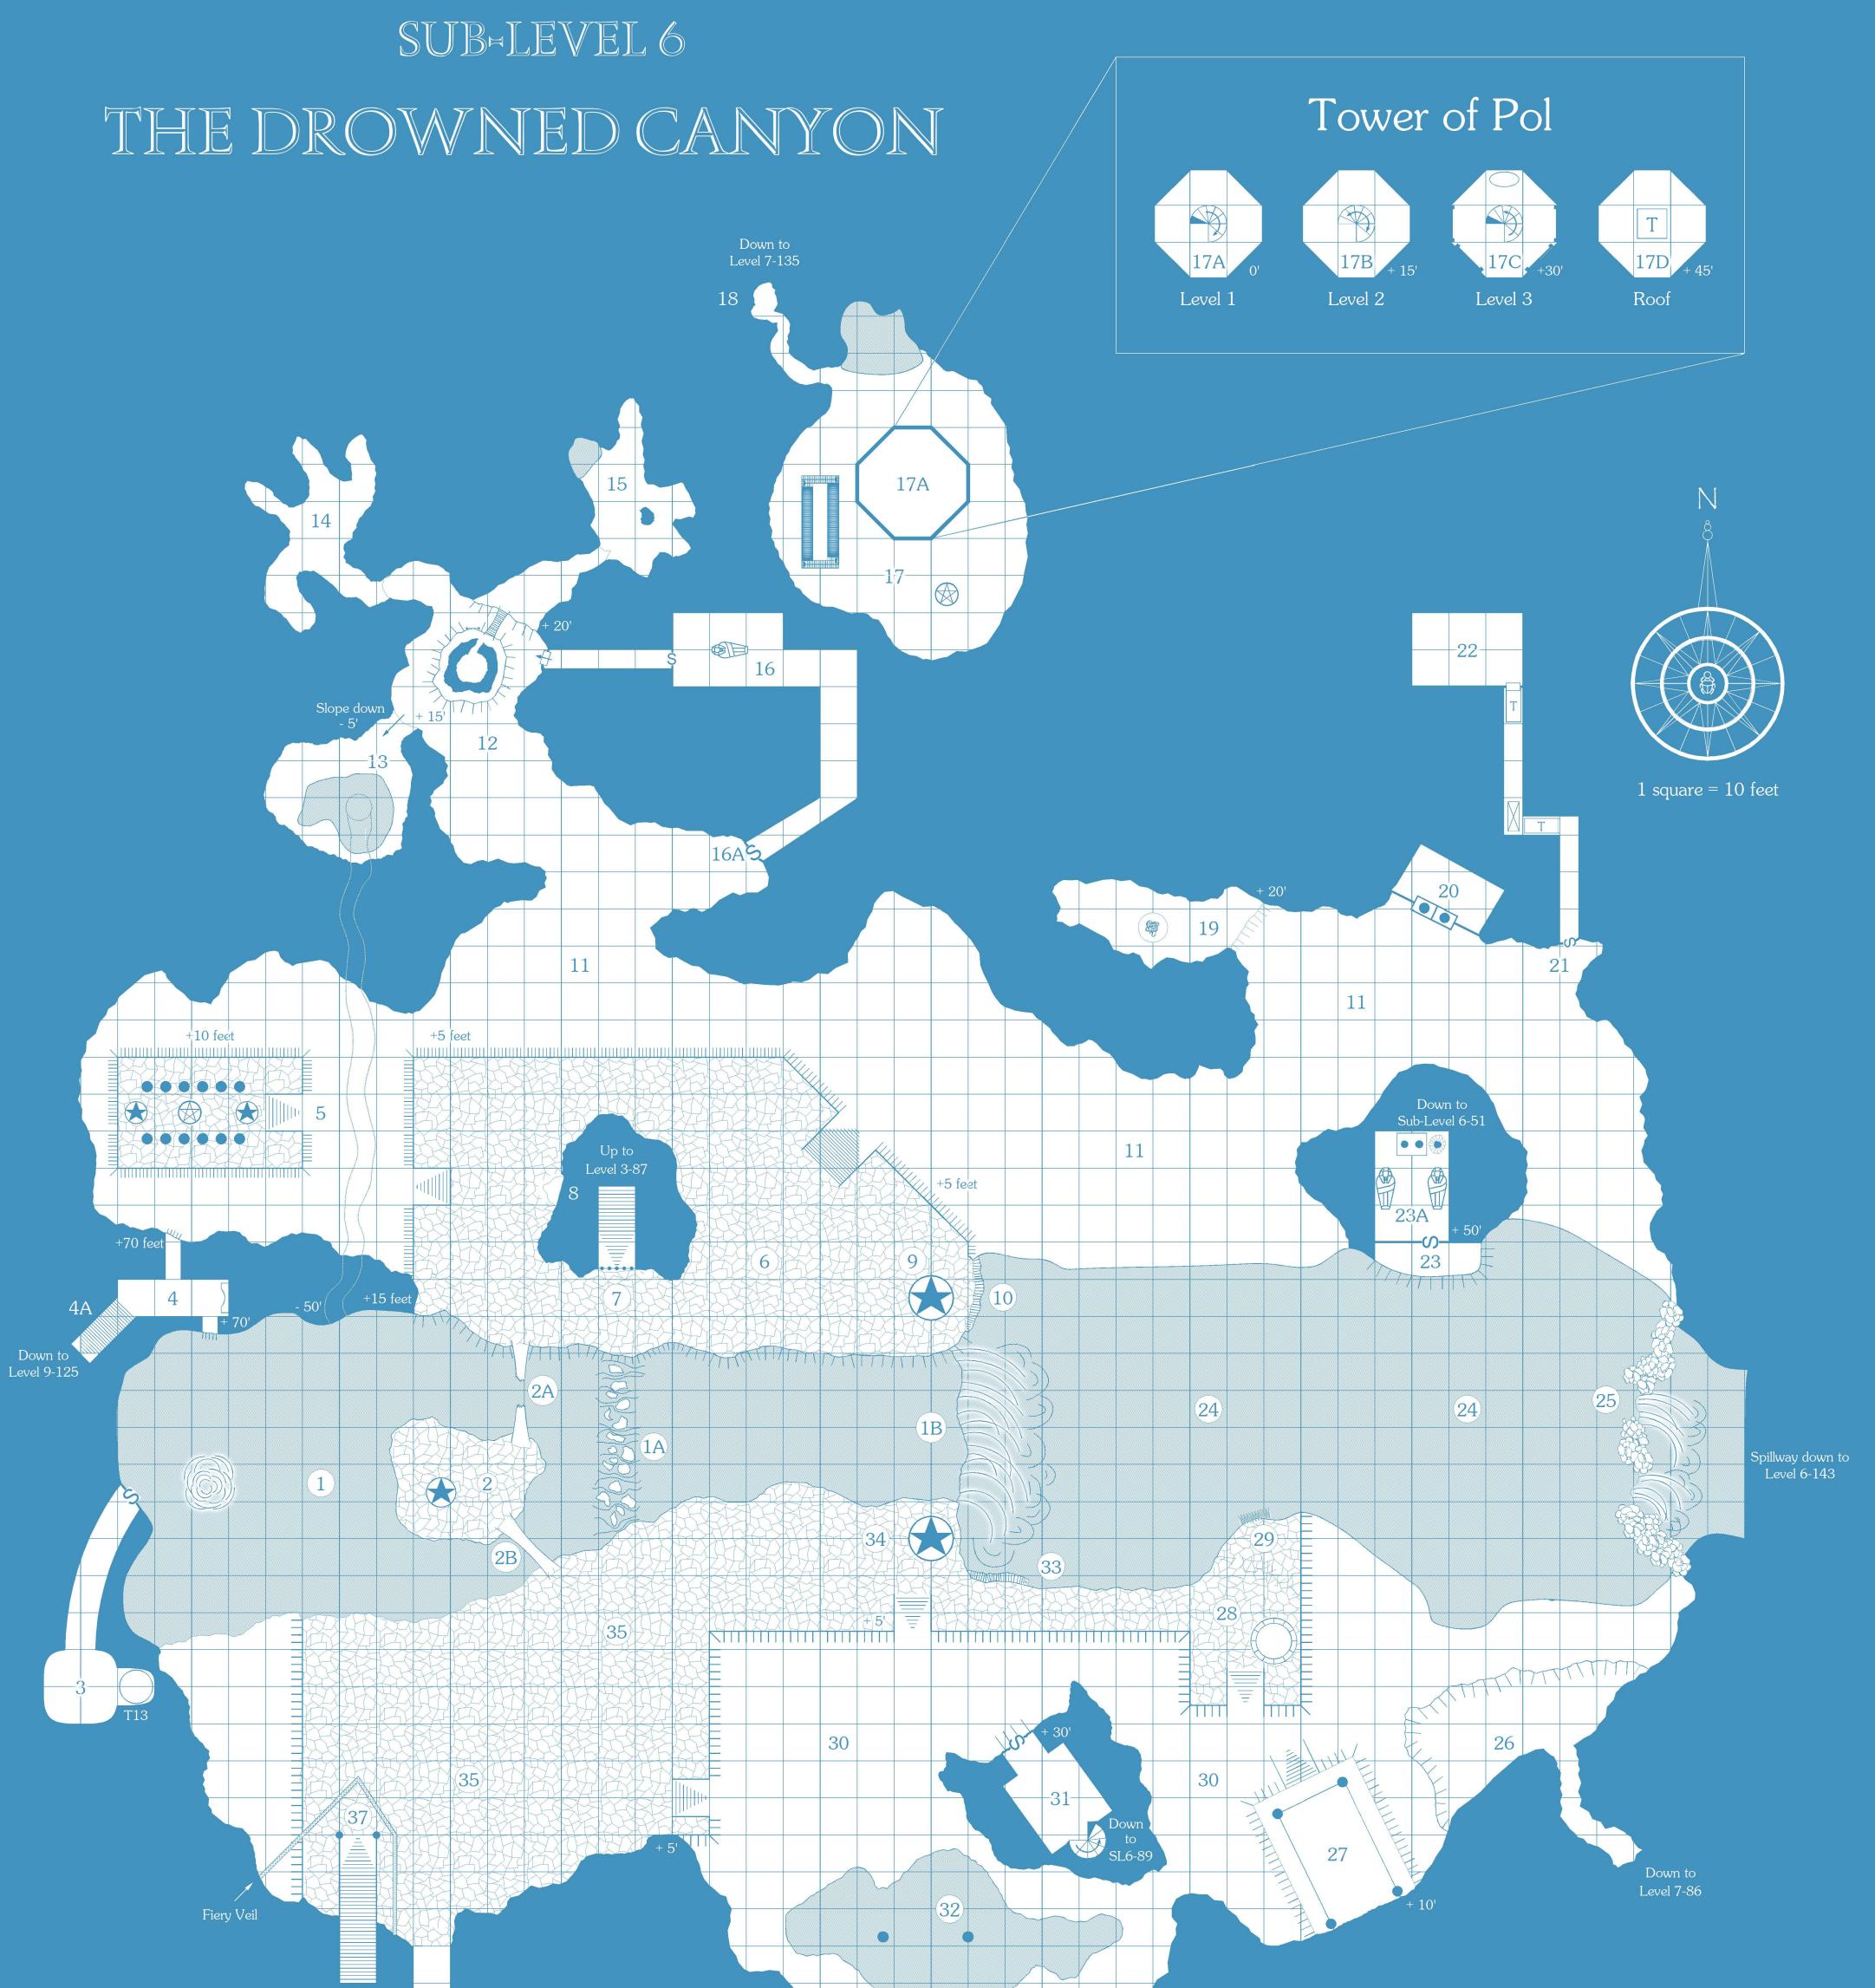

| To Sub-Level 14-1   |
| To Level 4-122A     |
| To Sub-Level 15-9   |
| To Sub-Level 15-10  |
| To Sub-Level 15-21  |





## UNDER THE PYRAMID OF THOTH





## THE TOWER OF SCRUTINY





2nd floor (10' from ground)

Top floor (30' from ground) 3rd floor (20' from ground)





Ground floor







| -45 |  |
|-----|--|
|     |  |



|  |  | Up |  |  |  |   |
|--|--|----|--|--|--|---|
|  |  |    |  |  |  |   |
|  |  |    |  |  |  | ( |







128

220A

11

Down to Level 4-159

124

135

141

142

137 🔘 1

145

**2**31

## LEVEL 3 THE HALLS OF THOTH

N

1 square = 10 feet



197

176

177

\*





### B B 78 S C A

A B-













## LEVEL 10 THE ZIGGURAT OF KAUKET

INSIDE THE ZIGGURAT



Ward Marine Curren



to 10

## SUBALEVEL 2



## LESSER BABOON CAVES







### SUBHLEVEL 4

















## THE FLOODED VAULTS





### SUBHLEVEL 8

## THE CAVES BEHIND THE FALLS









### SUB-LEVEL 10A HOLD OF THE SUN-SCARRED KNIGHTS



### SUBHLEVEL 10B

## CITADEL OF THE SUN-SCARRED KNIGHTS







Level 4 (60' from floor)

Level 5 (80' from floor)













## SUBHLEVEL 11 THE TOMB OF ISADORA







## THE WORKSHOPS OF KERBOG KHAN



## SUBHLEVEL 12







Up to AV-34

# THE CHAMBER OF THE BEACON