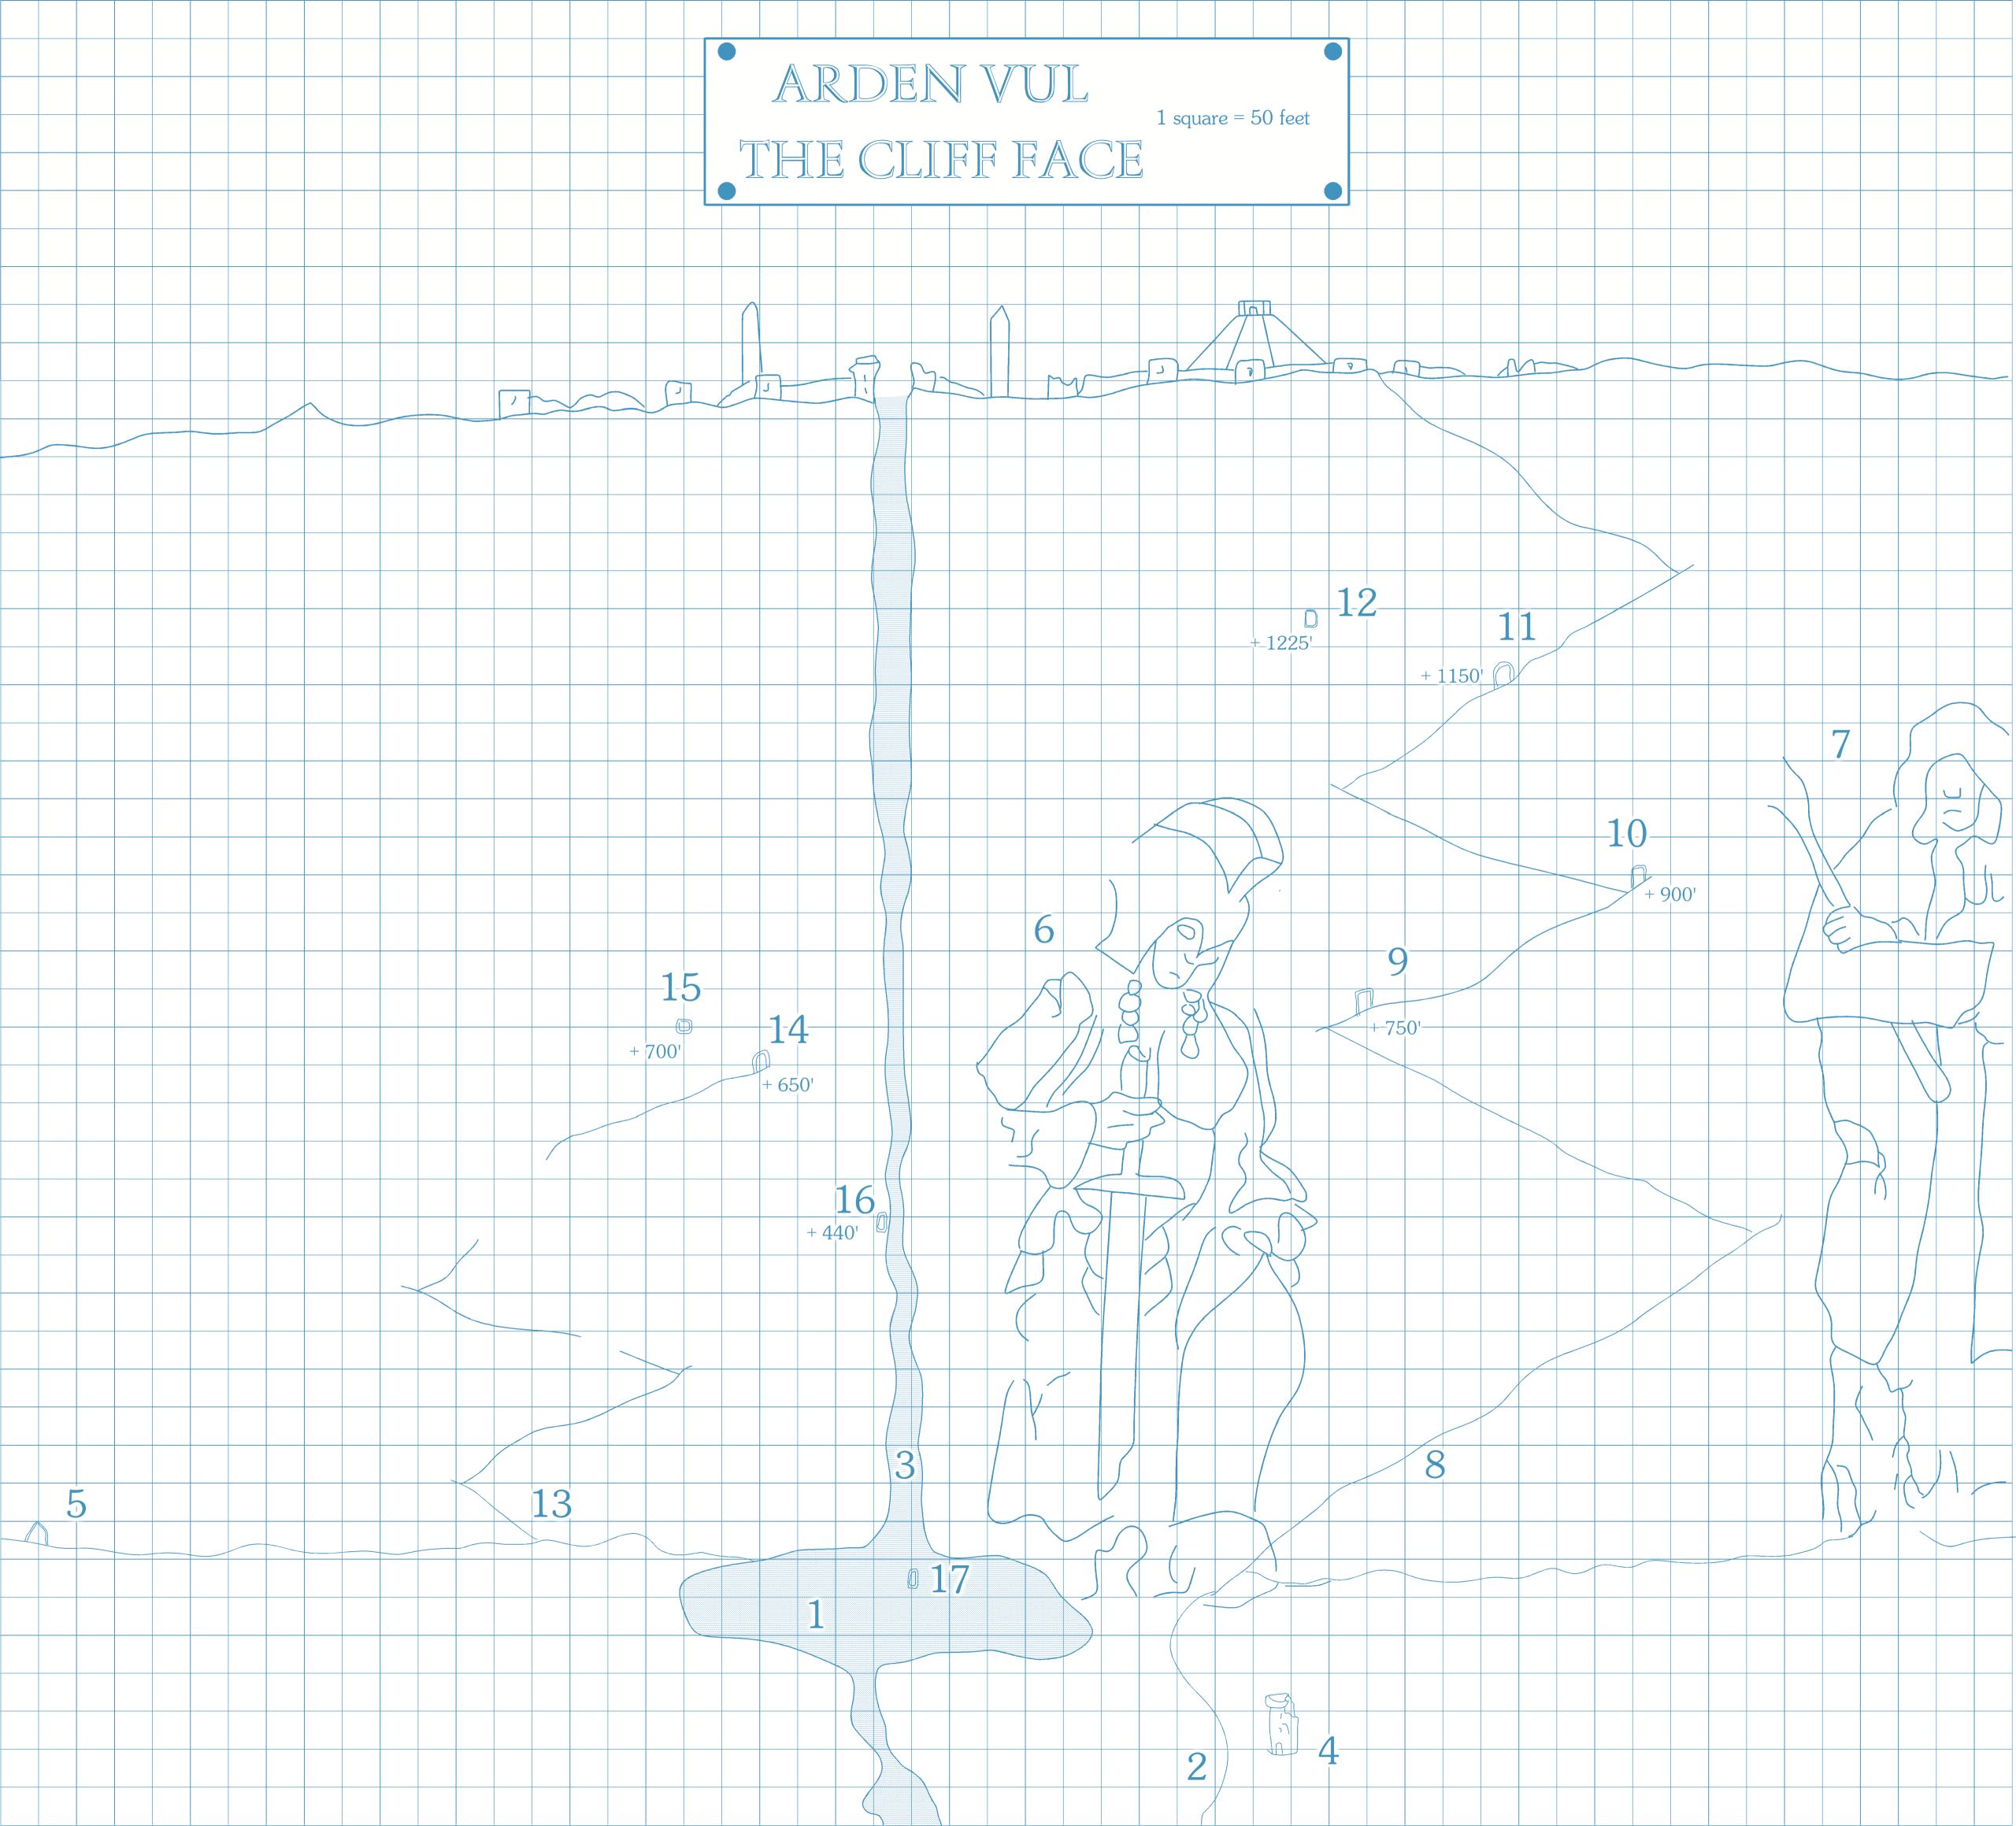

shva teleport ring |   | Slime       |     | Ladder            |      | Bed                          |
|     | Stairs                 |   | Rubble      |     | Chest             |      | Folding Screen               |
|     | Spiral Stairs          |   | Path        | •   | Lever             |      | Manacles                     |
|     | Elevator               |   | Water       |     | Bench             |      | Bench                        |





















|  |  |  | <br> | <br> | <br> | <br> |  | 1-square = 50-feet |  |
|--|--|--|------|------|------|------|--|--------------------|--|
|  |  |  |      |      |      |      |  |                    |  |
|  |  |  |      |      |      |      |  |                    |  |
|  |  |  |      |      |      |      |  |                    |  |





## ARDEN VUL

### THE RUINED CITY



1 square = 50 feet

### Connections to The Dungeon Levels

AV-10

AV-12

AV-14

AV-14

AV-14

AV-15

AV-16

AV-17

AV-18

AV-19

AV-20

AV-27

AV-29

AV-34

AV-39

AV-44

AV-45

AV-46

| To Level 2-54       |
|---------------------|
| To Level 3-52A      |
| To Level 2-1        |
| To Sub-Level 1-1    |
| To Level 2-64 and   |
| To UP and Level 3-  |
| To Sub-Level 4-37   |
| To Level 1-1        |
| To Level 2-23       |
| To Level 3-50A      |
| To Sub-Level 11-18  |
| To Sub-Level 6-152  |
| Thothian teleportat |
| To Sub-Level 14-1   |
| To Level 4-122A     |
| To Sub-Level 15-9   |
| To Sub-Level 15-10  |
| To Sub-Level 15-21  |





## UNDER THE PYRAMID OF THOTH





## THE TOWER OF SCRUTINY





2nd floor (10' from ground)

Top floor (30' from