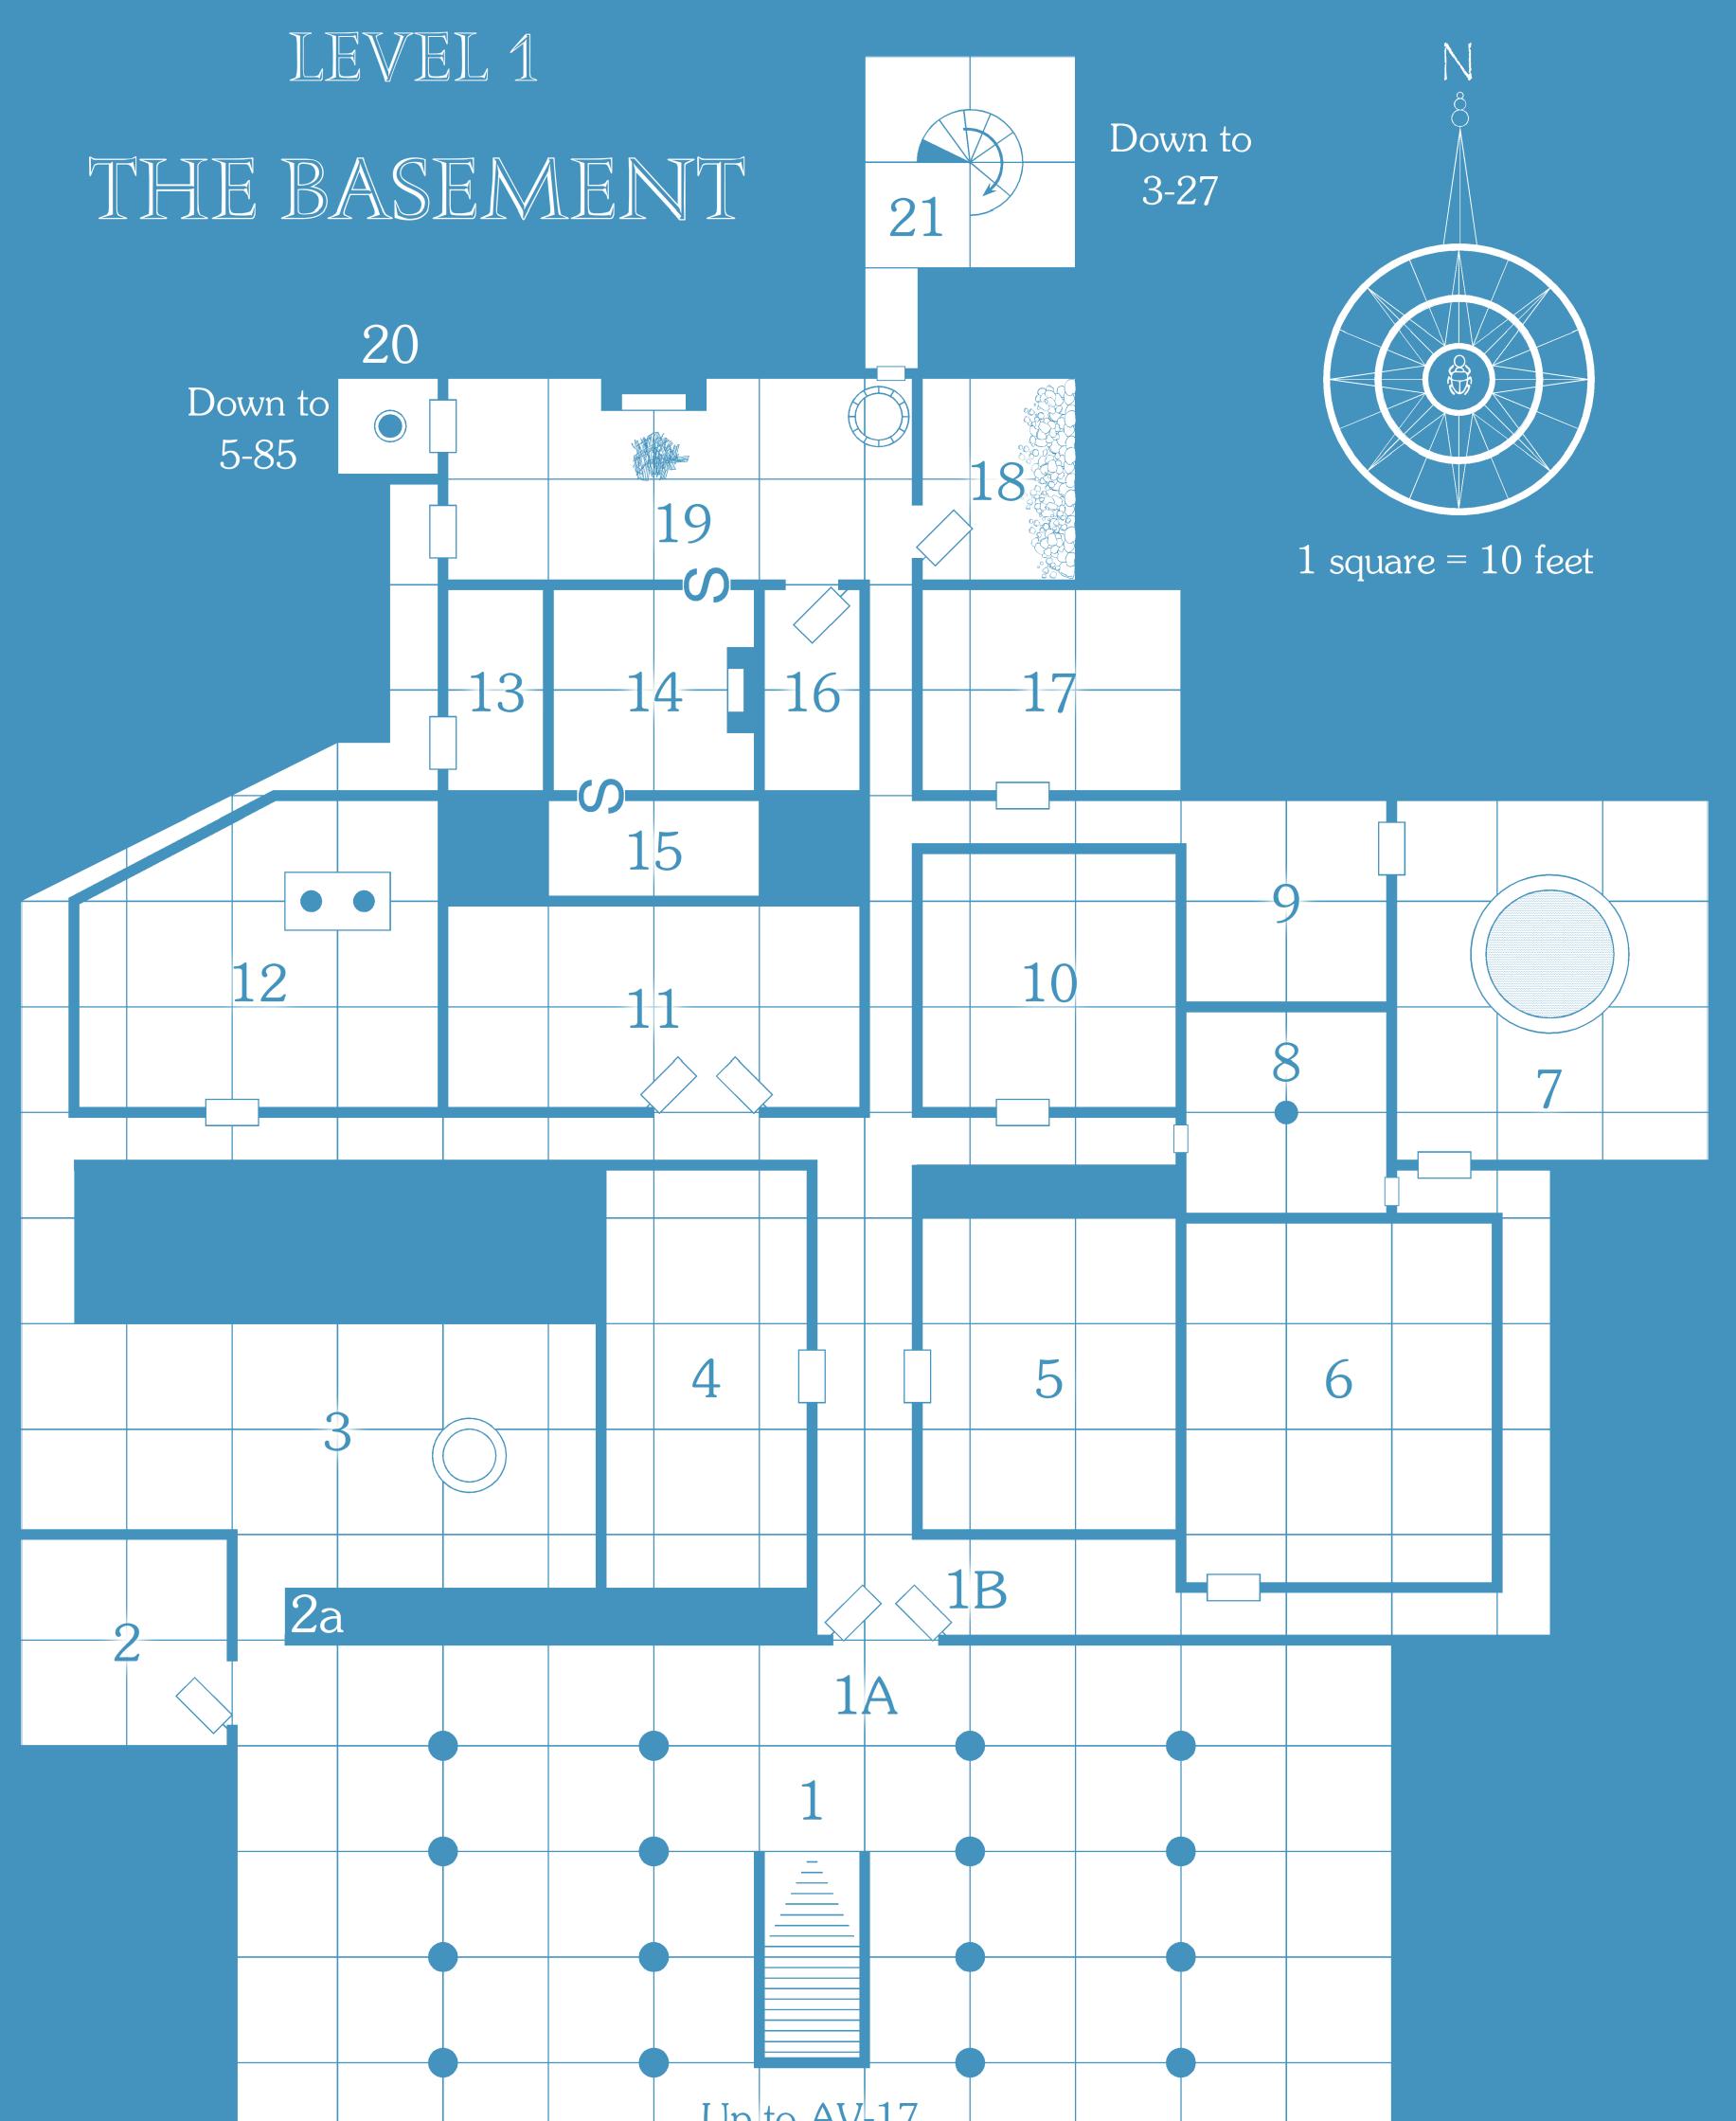

## ARDEN VUL - MAP KEY

|     | Magic Portal           |   | Wall Basin  |     | Sarcophagus       |      | Well                         |
|-----|------------------------|---|-------------|-----|-------------------|------|------------------------------|
|     | Sluice Gate            | - | Window      | ⊣ ⊢ | Archway           | 3458 | Vine curtain                 |
| Τ   | Trap door, floor       |   | Field       |     | Pillar            |      | Cage                         |
| • T | Trap door, ceiling     |   | Sand / Muck |     | Bas-Relief        |      | Ballista                     |
|     | Priscian Teleporter    |   | Mushrooms   |     | Bas-relief statue |      | Rudishva Point Defense Array |
|     | Thothian teleport ring |   | Mud         |     | Fireplace         |      | Stove                        |
|     | Rudishva teleport ring |   | Slime       |     | Ladder            |      | Bed                          |
|     | Stairs                 |   | Rubble      |     | Chest             |      | Folding Screen               |
|     | Spiral Stairs          |   | Path        | •   | Lever             |      | Manacles                     |
|     | Elevator               |   | Water       |     | Bench             |      | Bench                        |