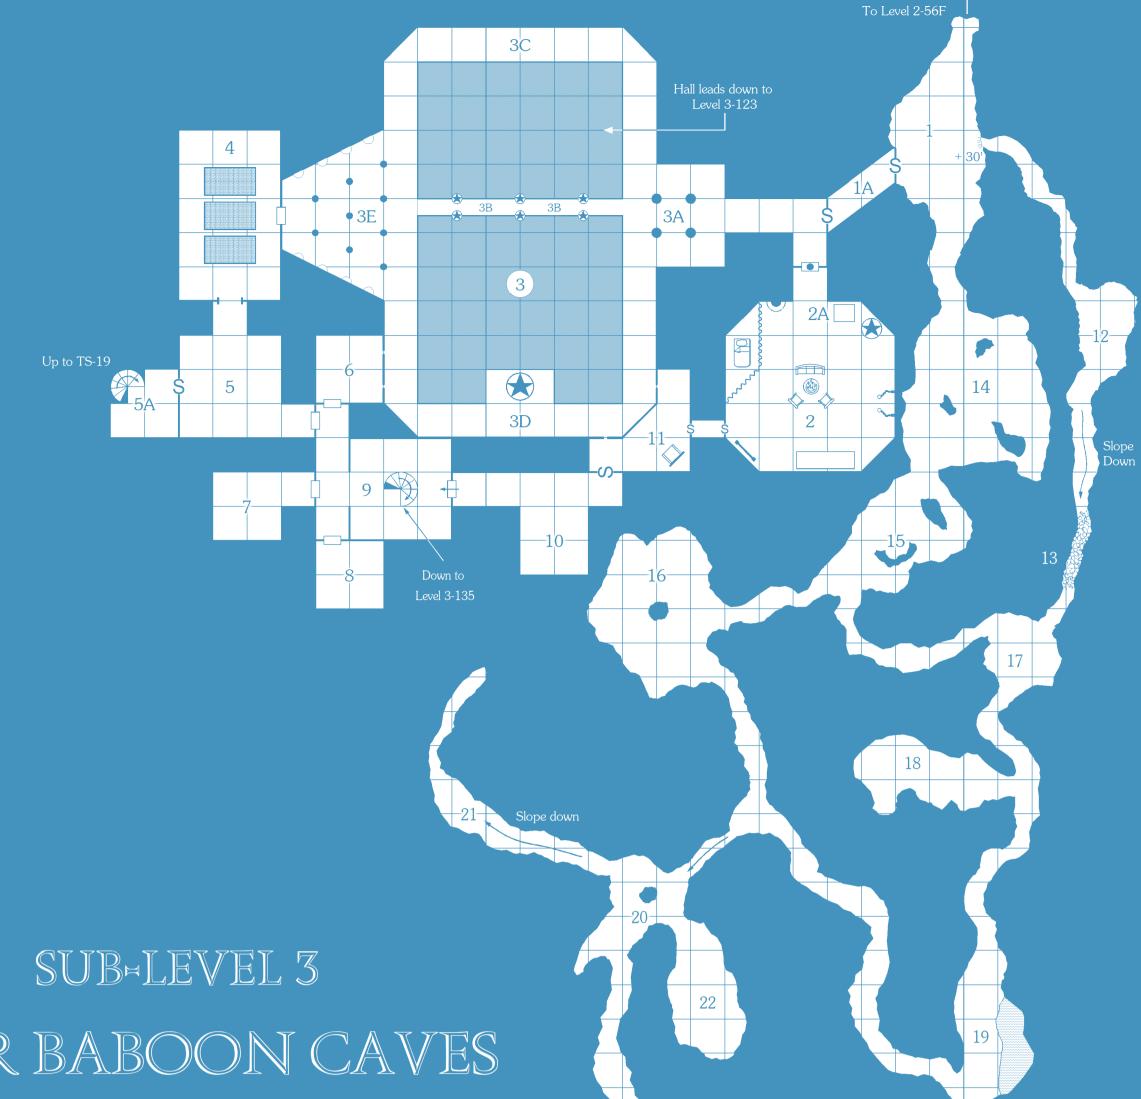

2  |
| Thothian teleportat |
| To Sub-Level 14-1   |
| To Level 4-122A     |
| To Sub-Level 15-9   |
| To Sub-Level 15-10  |
| To Sub-Level 15-21  |





## UNDER THE PYRAMID OF THOTH





## THE TOWER OF SCRUTINY





2nd floor (10' from ground)

Top floor (30' from ground) 3rd floor (20' from ground)





Ground floor







| -45 |  |
|-----|--|
|     |  |



|  |  | Up |  |  |  |   |
|--|--|----|--|--|--|---|
|  |  |    |  |  |  |   |
|  |  |    |  |  |  | ( |







128

220A

11

Down to Level 4-159

124

135

141

142

137 🔘 1

145

**2**31

## LEVEL 3 THE HALLS OF THOTH

N

1 square = 10 feet



197

176

177

\*





### B B 78 S C A

A B-













## LEVEL 10 THE ZIGGURAT OF KAUKET

INSIDE THE ZIGGURAT



Ward Marine Curren



to 10

## SUBALEVEL 2



## LESSER BABOON CAVES







### SUBHLEVEL 4

















## THE FLOODED VAULTS





### SUBHLEVEL 8

## THE CAVES BEHIND THE FALLS









### SUB-LEVEL 10A HOLD OF THE SUN-SCARRED KNIGHTS



### SUBHLEVEL 10B

## CITADEL OF THE SUN-SCARRED KNIGHTS







Level 4 (60' from floor)

Level 5 (80' from floor)













## SUBHLEVEL 11 THE TOMB OF ISADORA







## THE WORKSHOPS OF KERBOG KHAN



## SUBHLEVEL 12







Up to AV-34

# THE CHAMBER OF THE BEACON