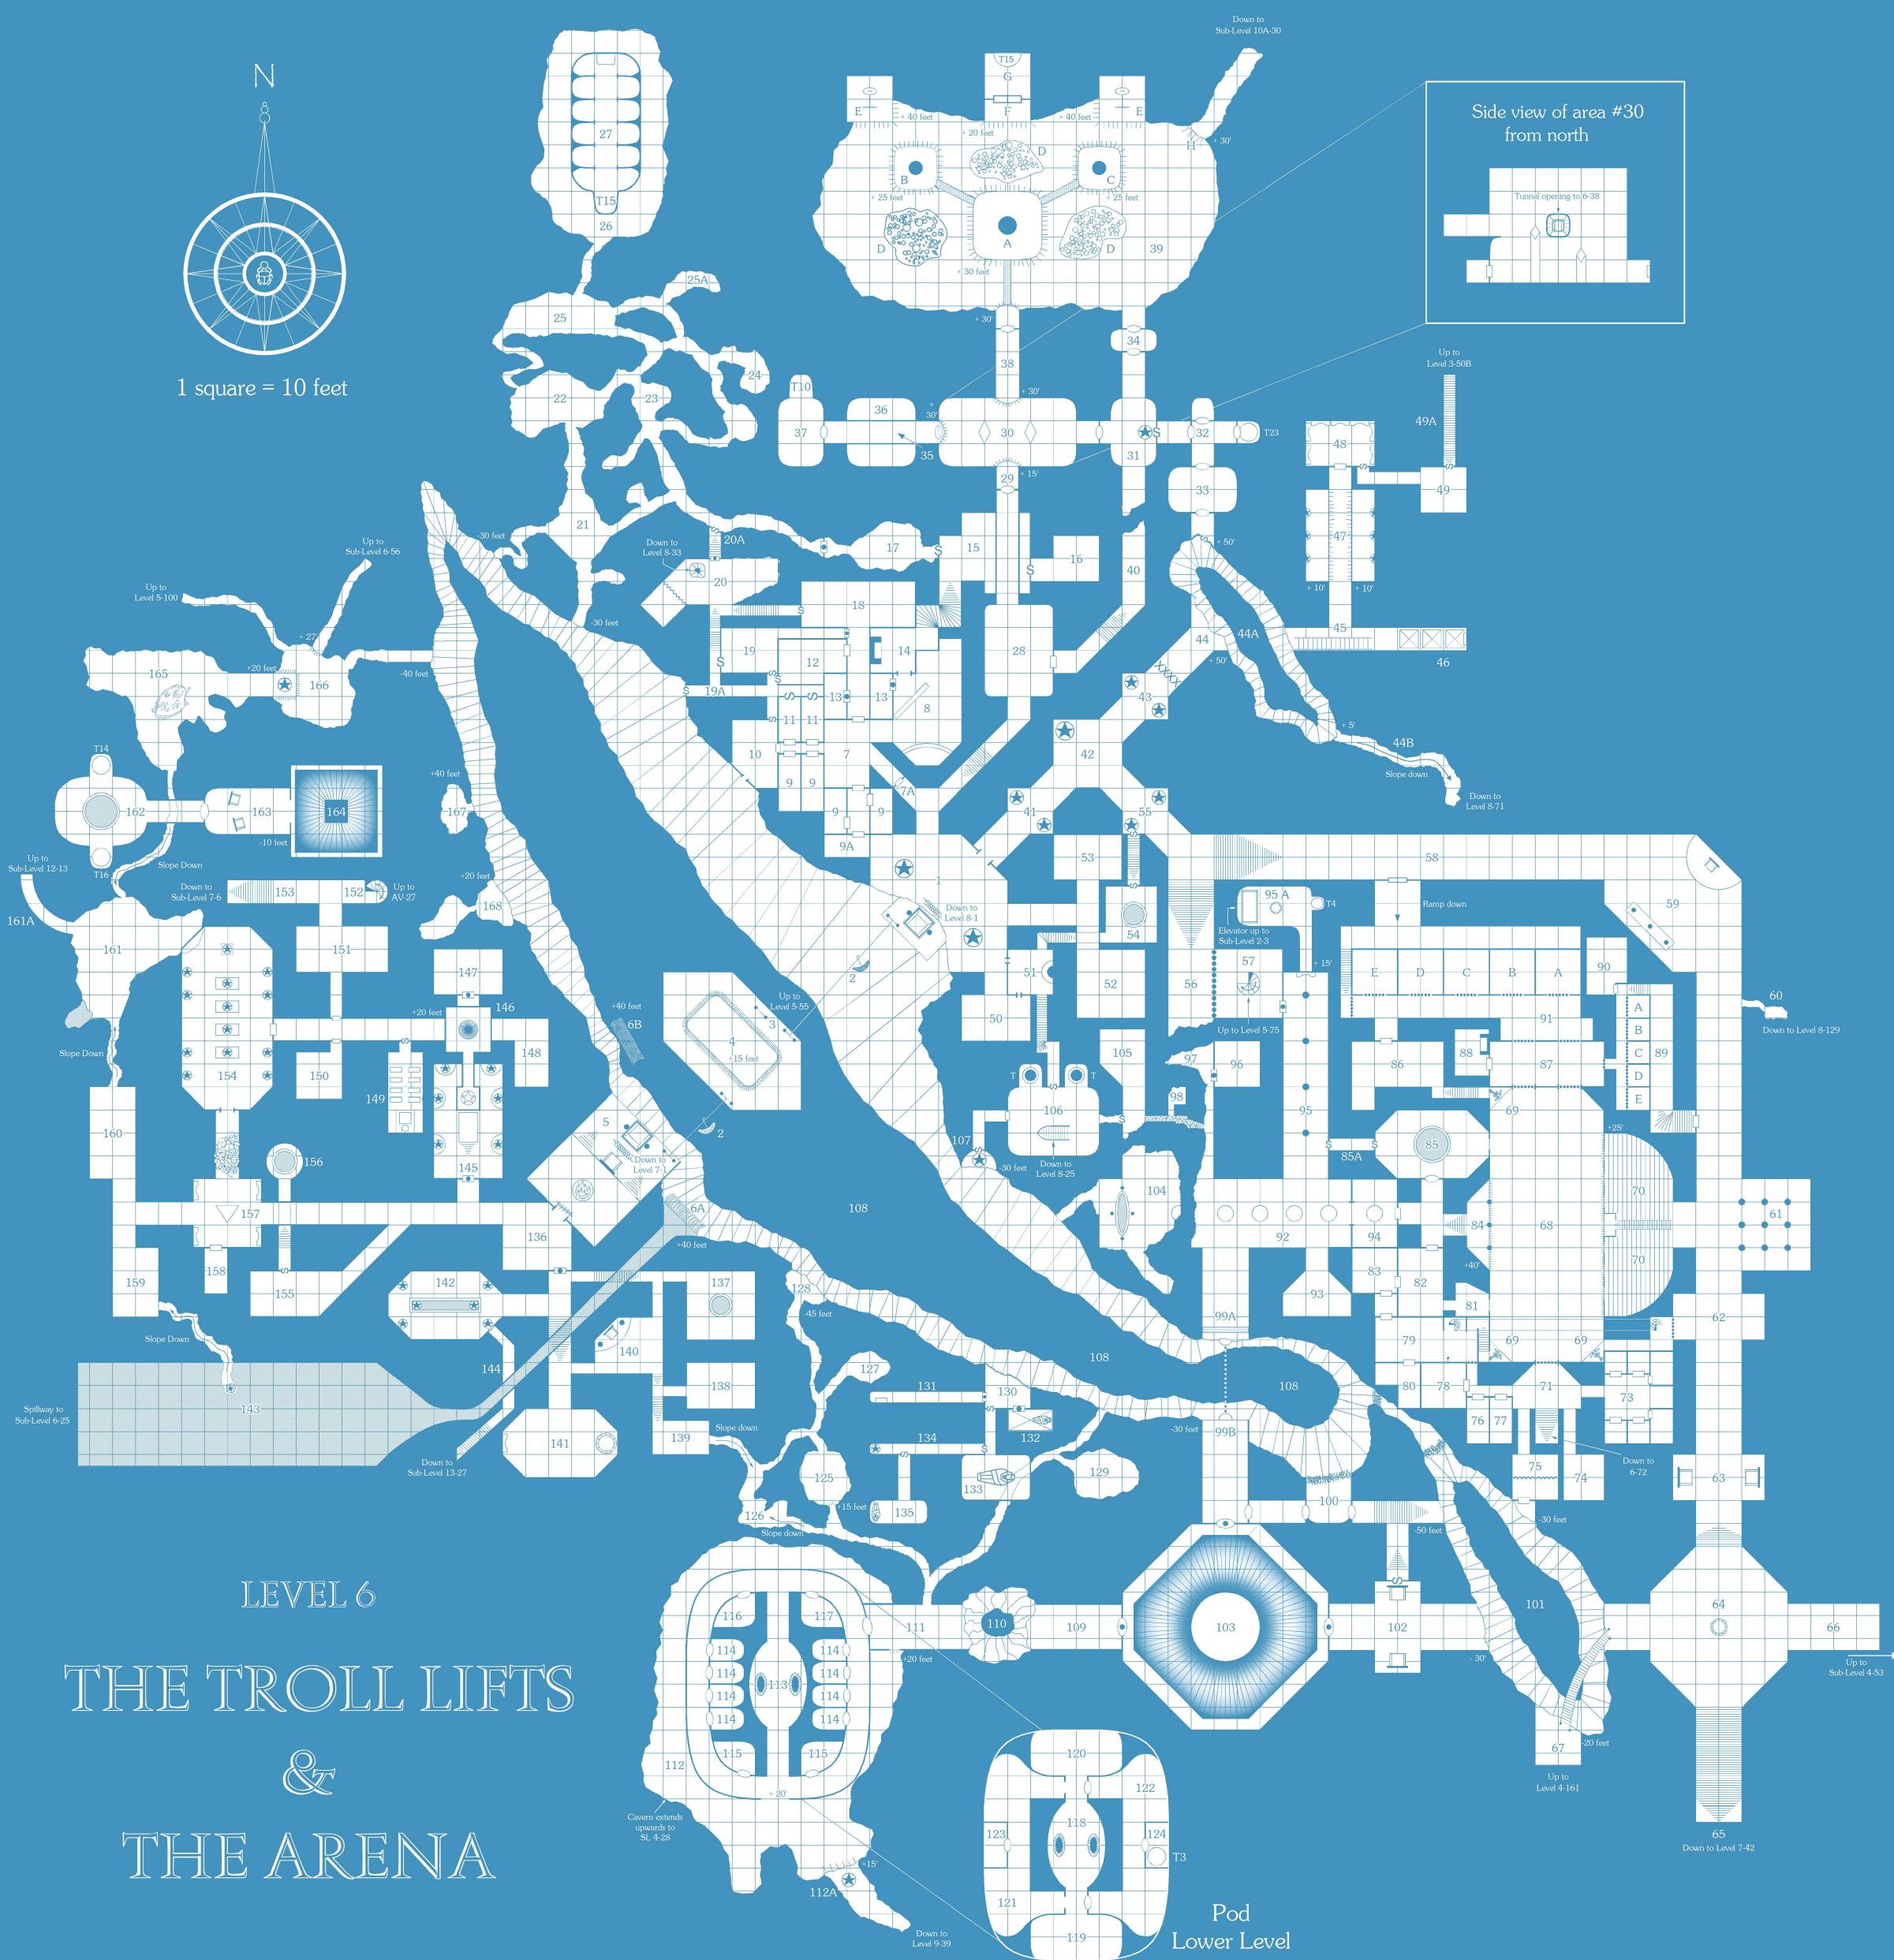

|
| To Sub-Level 4-37   |
| To Level 1-1        |
| To Level 2-23       |
| To Level 3-50A      |
| To Sub-Level 11-18  |
| To Sub-Level 6-152  |
| Thothian teleportat |
| To Sub-Level 14-1   |
| To Level 4-122A     |
| To Sub-Level 15-9   |
| To Sub-Level 15-10  |
| To Sub-Level 15-21  |





## UNDER THE PYRAMID OF THOTH





## THE TOWER OF SCRUTINY





2nd floor (10' from ground)

Top floor (30' from ground) 3rd floor (20' from ground)





Ground floor







| -45 |  |
|-----|--|
|     |  |



|  |  | Up |  |  |  |   |
|--|--|----|--|--|--|---|
|  |  |    |  |  |  |   |
|  |  |    |  |  |  | ( |







128

220A

11

Down to Level 4-159

124

135

141

142

137 🔘 1

145

**2**31

## LEVEL 3 THE HALLS OF THOTH

N

1 square = 10 feet



197

176

177

\*





### B B 78 S C A

A B-













## LEVEL 10 THE ZIGGURAT OF KAUKET

INSIDE THE ZIGGURAT



Ward Marine Curren



to 10

## SUBALEVEL 2



## LESSER BABOON CAVES







### SUBHLEVEL 4

















## THE FLOODED VAULTS





### SUBHLEVEL 8

## THE CAVES BEHIND THE FALLS









### SUB-LEVEL 10A HOLD OF THE SUN-SCARRED KNIGHTS



### SUBHLEVEL 10B

## CITADEL OF THE SUN-SCARRED KNIGHTS







Level 4 (60' from floor)

Level 5 (80' from floor)













## SUBHLEVEL 11 THE TOMB OF ISADORA







## THE WORKSHOPS OF KERBOG KHAN



## SUBHLEVEL 12







Up to AV-34

# THE CHAMBER OF THE BEACON