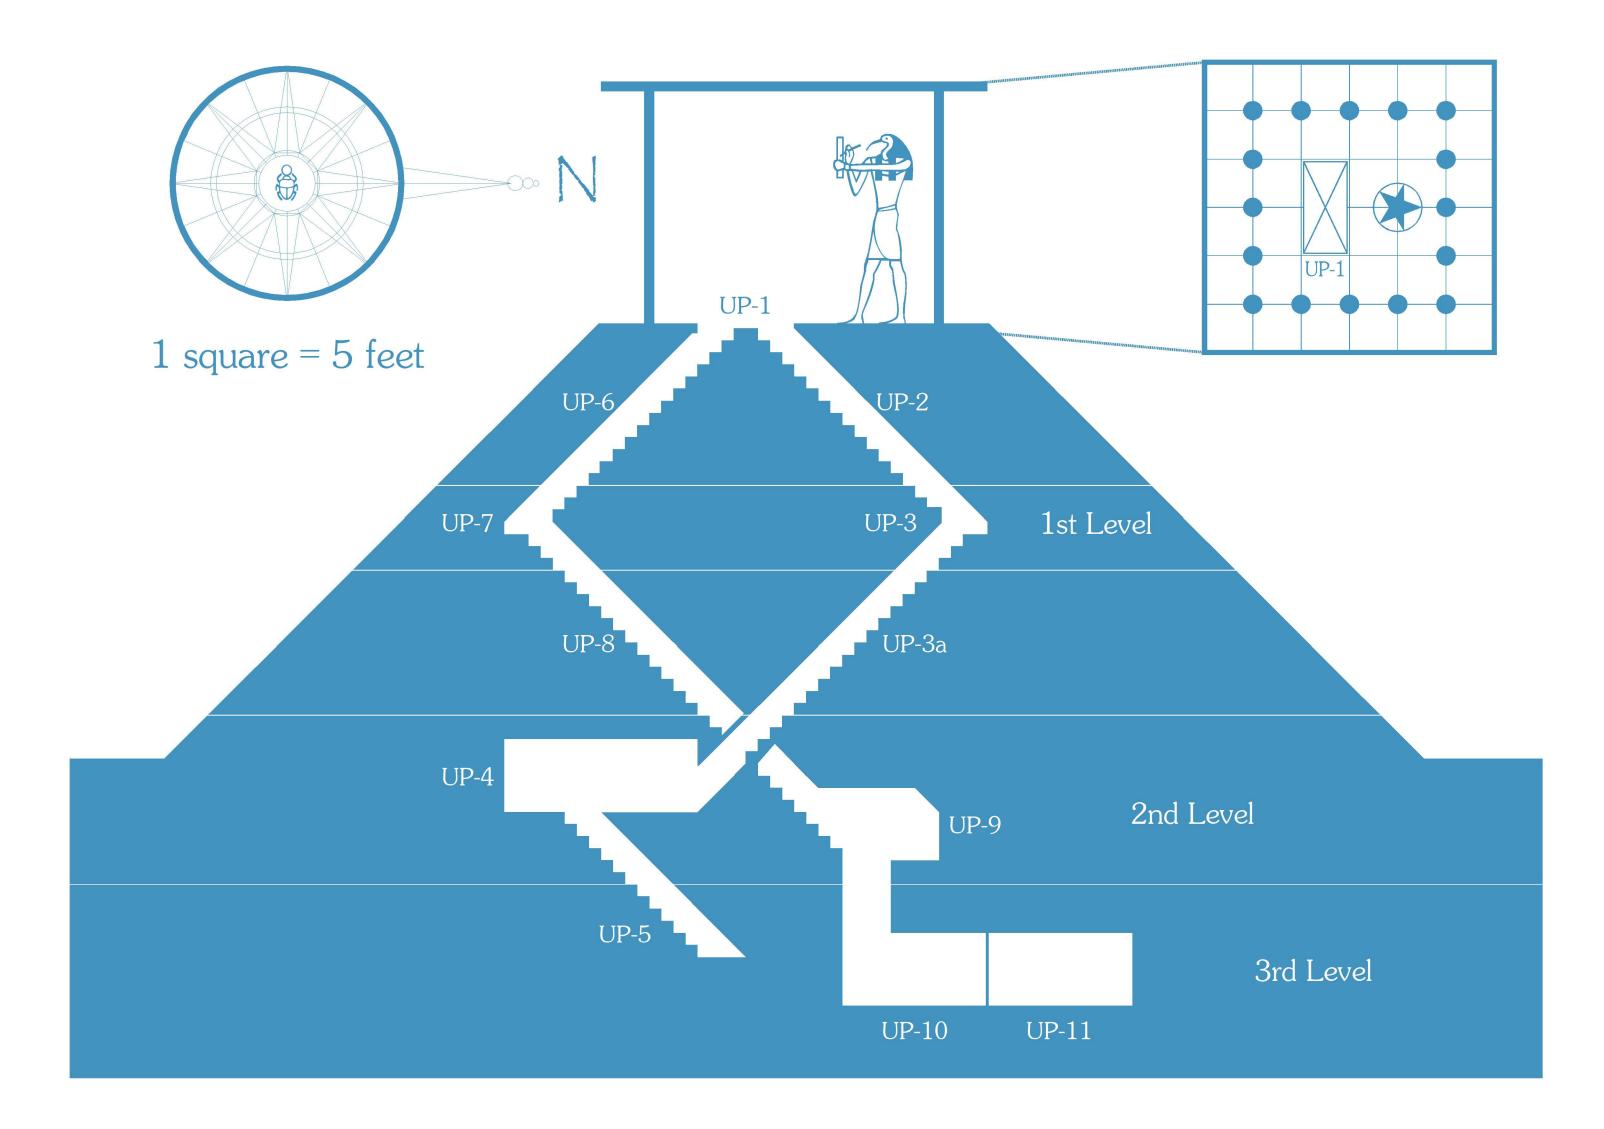

|  |
|  |  |  |      |      |      |      |  |                    |  |





## ARDEN VUL

### THE RUINED CITY



1 square = 50 feet

### Connections to The Dungeon Levels

AV-10

AV-12

AV-14

AV-14

AV-14

AV-15

AV-16

AV-17

AV-18

AV-19

AV-20

AV-27

AV-29

AV-34

AV-39

AV-44

AV-45

AV-46

| To Level 2-54       |
|---------------------|
| To Level 3-52A      |
| To Level 2-1        |
| To Sub-Level 1-1    |
| To Level 2-64 and   |
| To UP and Level 3-  |
| To Sub-Level 4-37   |
| To Level 1-1        |
| To Level 2-23       |
| To Level 3-50A      |
| To Sub-Level 11-18  |
| To Sub-Level 6-152  |
| Thothian teleportat |
| To Sub-Level 14-1   |
| To Level 4-122A     |
| To Sub-Level 15-9   |
| To Sub-Level 15-10  |
| To Sub-Level 15-21  |





## UNDER THE PYRAMID OF THOTH





## THE TOWER OF SCRUTINY





2nd floor (10' from ground)

Top floor (30' from ground) 3rd floor (20' from ground)





Ground floor







| -45 |  |
|-----|--|
|     |  |



|  |  | Up |  |  |  |   |
|--|--|----|--|--|--|---|
|  |  |    |  |  |  |   |
|  |  |    |  |  |  | ( |







128

220A

11

Down to Level 4-159

124

135

141

142

137 🔘 1

145

**2**31

## LEVEL 3 THE HALLS OF THOTH

N

1 square = 10 feet



197

176

177

\*





### B B 78 S C A

A B-













## LEVEL 10 THE ZIGGURAT OF KAUKET

INSIDE THE ZIGGURAT



Ward Marine Curren



to 10

## SUBALEVEL 2



## LESSER BABOON CAVES







### SUBHLEVEL 4

















## THE FLOODED VAULTS





### SUBHLEVEL 8

## THE CAVES BEHIND THE FALLS









### SUB-LEVEL 10A HOLD OF THE SUN-SCARRED KNIGHTS



### SUBHLE