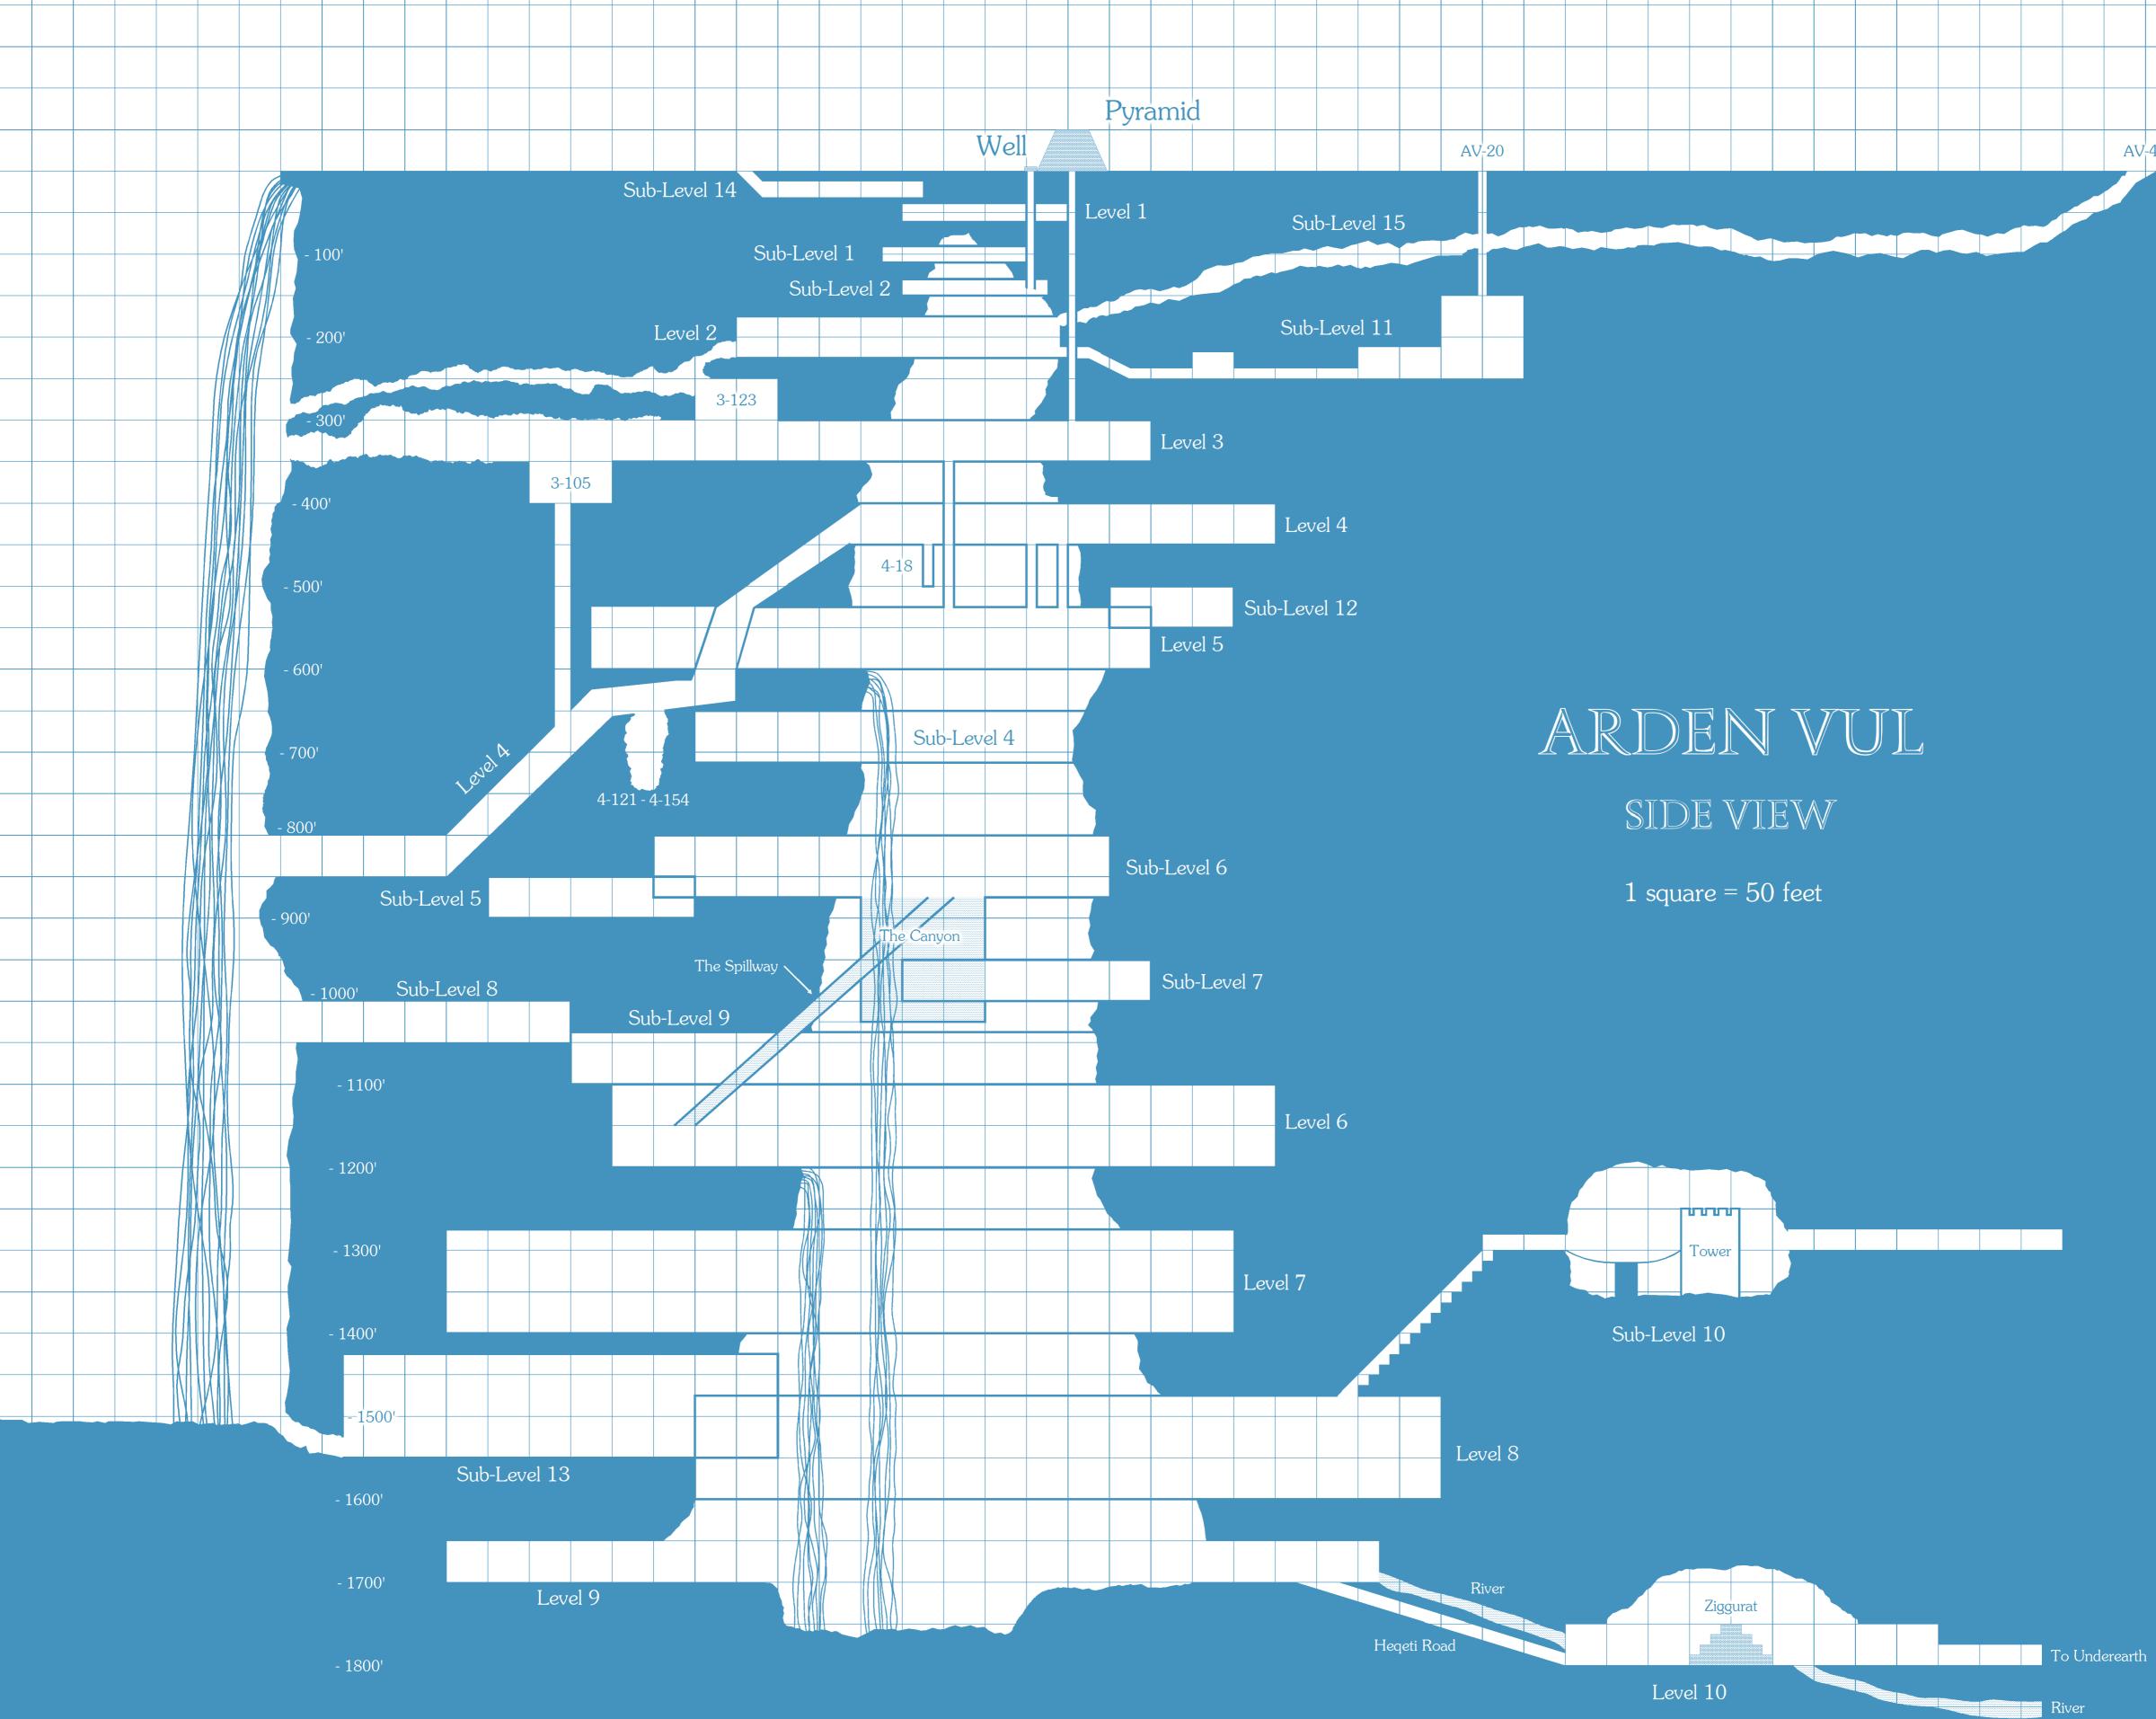

### Connections to The Dungeon Levels

AV-10

AV-12

AV-14

AV-14

AV-14

AV-15

AV-16

AV-17

AV-18

AV-19

AV-20

AV-27

AV-29

AV-34

AV-39

AV-44

AV-45

AV-46

| To Level 2-54       |
|---------------------|
| To Level 3-52A      |
| To Level 2-1        |
| To Sub-Level 1-1    |
| To Level 2-64 and   |
| To UP and Level 3-  |
| To Sub-Level 4-37   |
| To Level 1-1        |
| To Level 2-23       |
| To Level 3-50A      |
| To Sub-Level 11-18  |
| To Sub-Level 6-152  |
| Thothian teleportat |
| To Sub-Level 14-1   |
| To Level 4-122A     |
| To Sub-Level 15-9   |
| To Sub-Level 15-10  |
| To Sub-Level 15-21  |