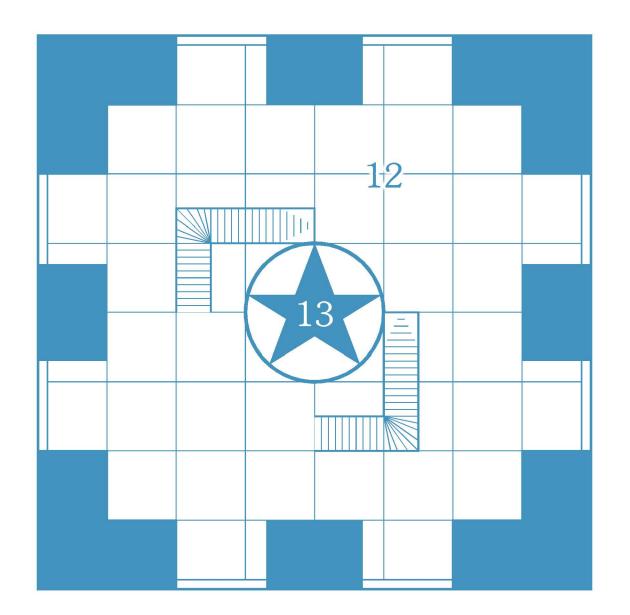

|      |      |      |  |                    |  |





## ARDEN VUL

### THE RUINED CITY



1 square = 50 feet

### Connections to The Dungeon Levels

AV-10

AV-12

AV-14

AV-14

AV-14

AV-15

AV-16

AV-17

AV-18

AV-19

AV-20

AV-27

AV-29

AV-34

AV-39

AV-44

AV-45

AV-46

| To Level 2-54       |
|---------------------|
| To Level 3-52A      |
| To Level 2-1        |
| To Sub-Level 1-1    |
| To Level 2-64 and   |
| To UP and Level 3-  |
| To Sub-Level 4-37   |
| To Level 1-1        |
| To Level 2-23       |
| To Level 3-50A      |
| To Sub-Level 11-18  |
| To Sub-Level 6-152  |
| Thothian teleportat |
| To Sub-Level 14-1   |
| To Level 4-122A     |
| To Sub-Level 15-9   |
| To Sub-Level 15-10  |
| To Sub-Level 15-21  |





## UNDER THE PYRAMID OF THOTH





## THE TOWER OF SCRUTINY





2nd floor (10' from ground)

Top floor (30' from ground) 3rd floor (20' from ground)





Ground floor







| -45 |  |
|-----|--|
|     |  |



|  |  | Up |  |  |  |   |
|--|--|----|--|--|--|---|
|  |  |    |  |  |  |   |
|  |  |    |  |  |  | ( |







128

220A

11

Down to Level 4-159

124

135

141

142

137 🔘 1

145

**2**31

## LEVEL 3 THE HALLS OF THOTH

N

1 square = 10 feet



197

176

177

\*





### B B 78 S C A

A B-













## LEVEL 10 THE ZIGGURAT OF KAUKET

INSIDE THE ZIGGURAT



Ward Marine Curren



to 10

## SUBALEVEL 2



## LESSER BABOON CAVES







### SUBHLEVEL 4

















## THE FLOODED VAULTS





### SUBHLEVEL 8

## THE CAVES BEHIND THE FALLS









### SUB-LEVEL 10A HOLD OF THE SUN-SCARRED KNIGHTS



### SUBHLEVEL 10B

## CITADEL OF THE SUN