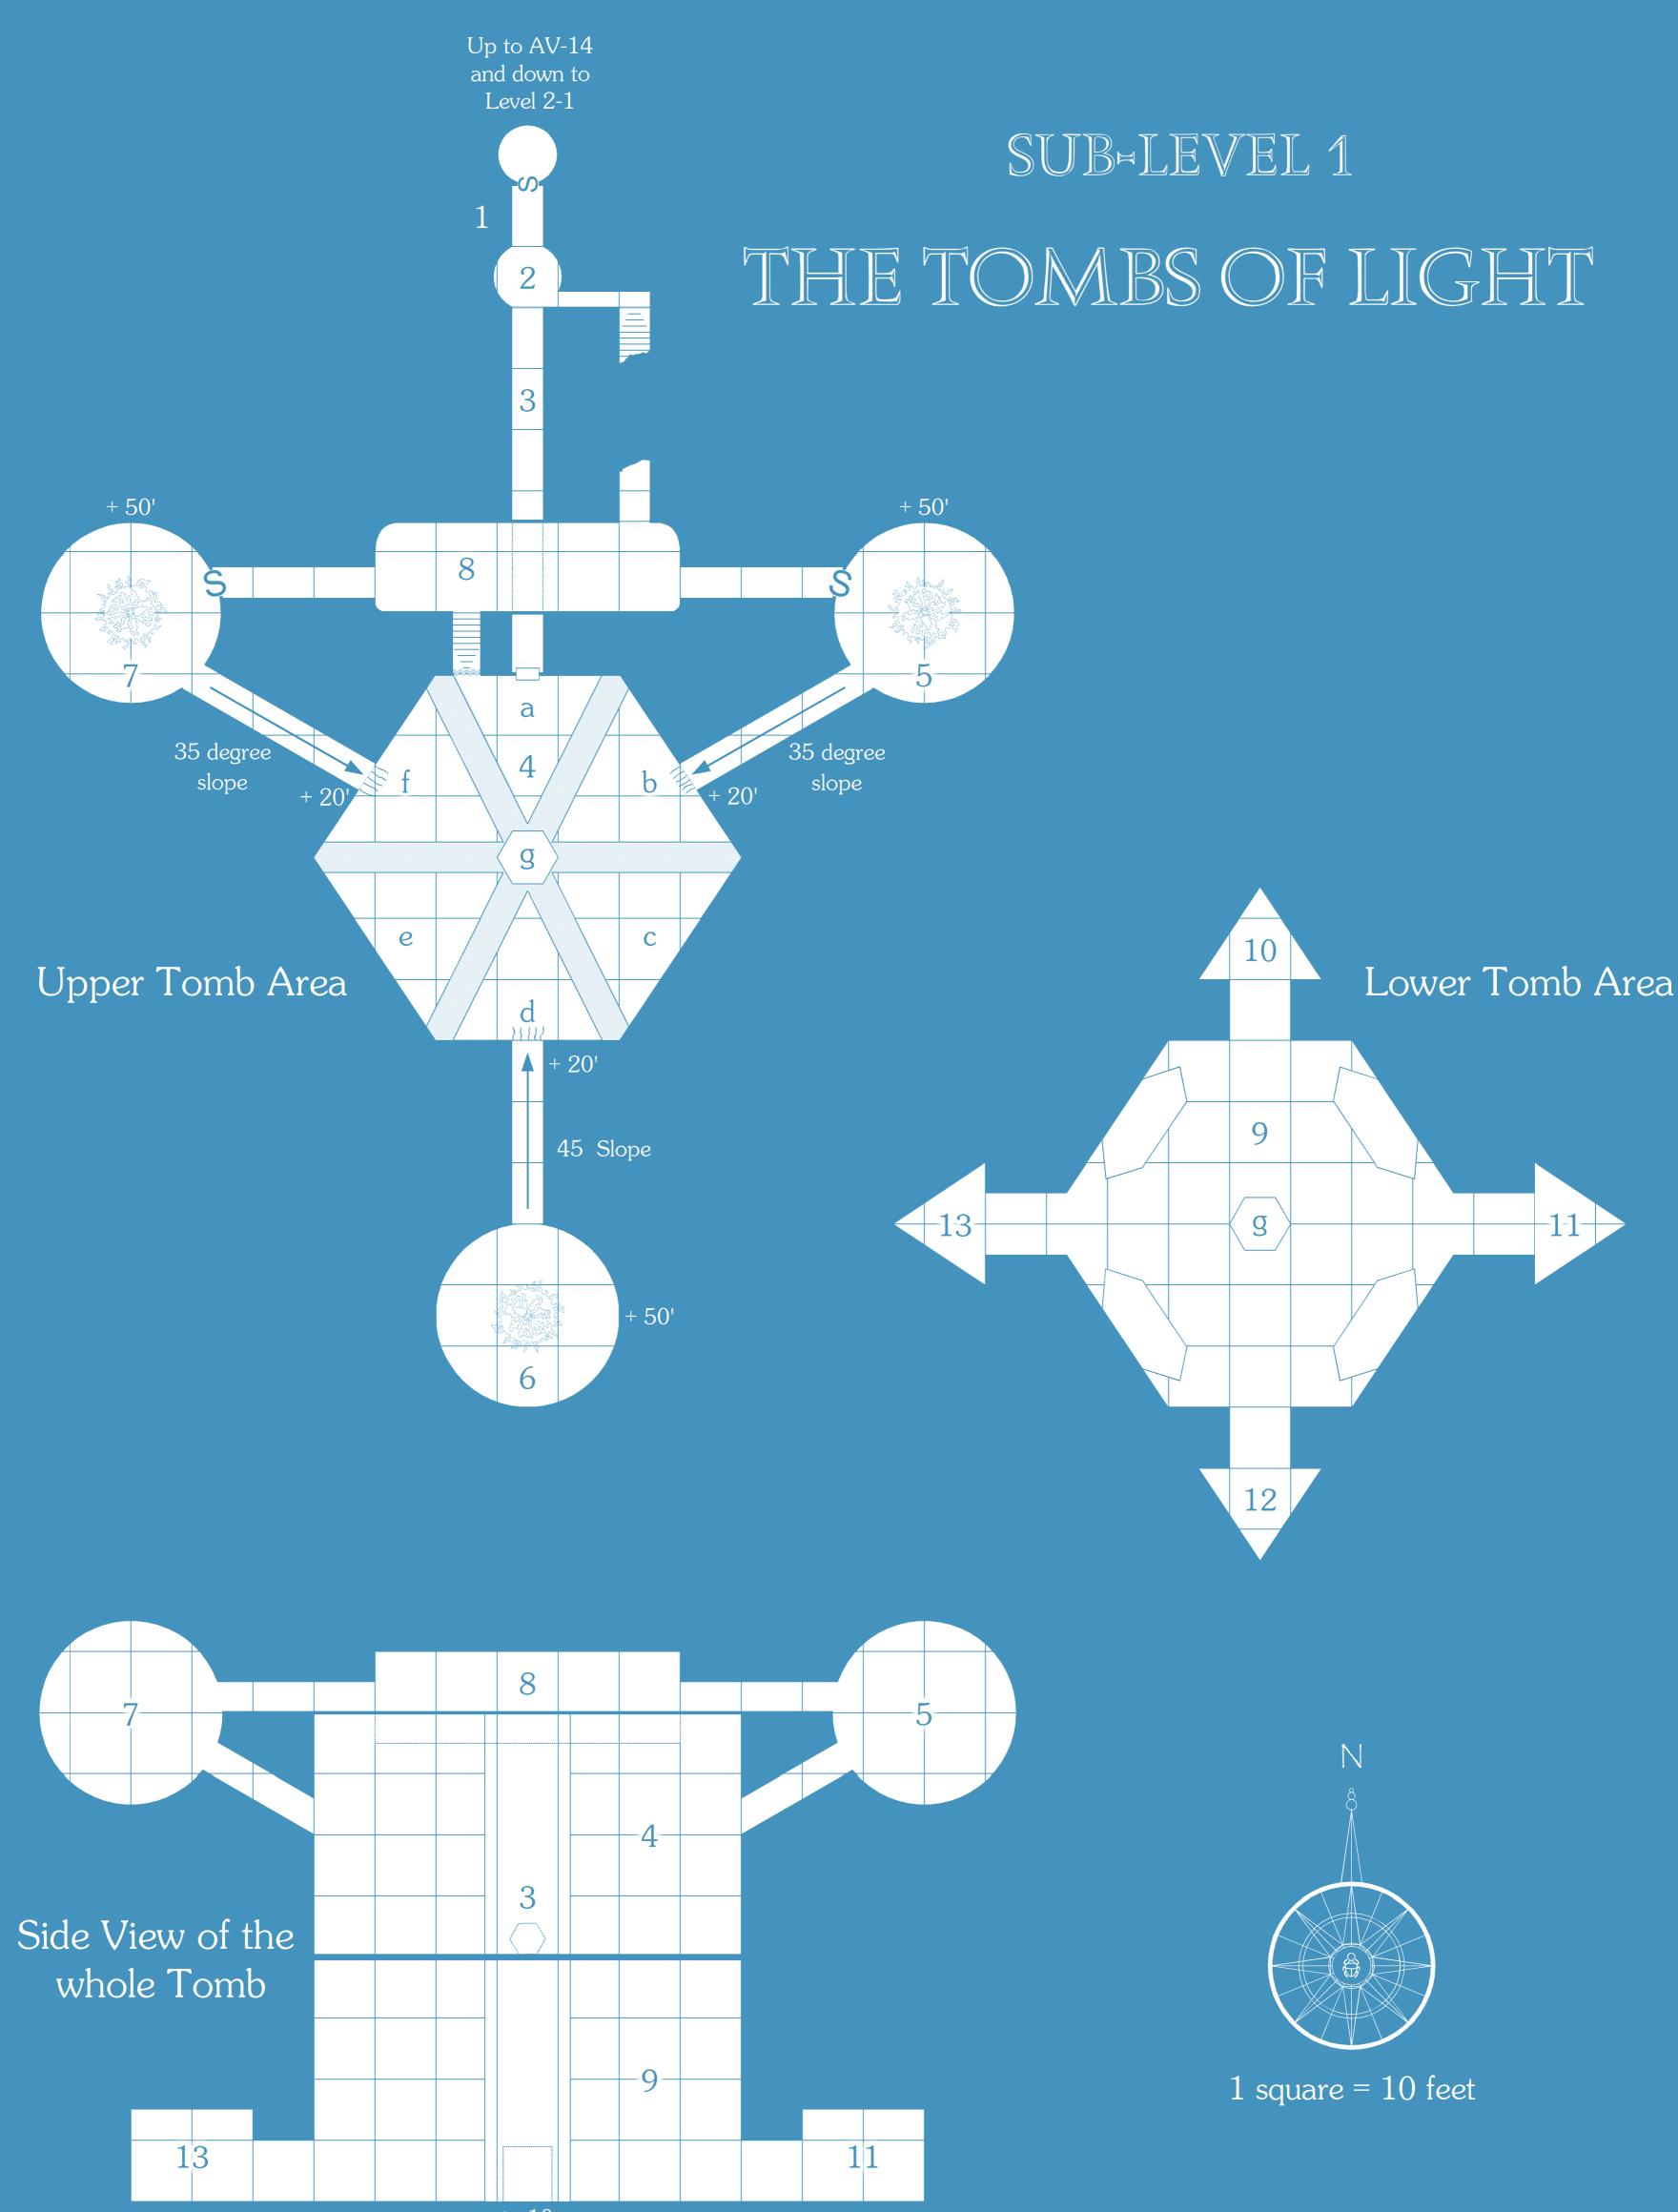

|
| To Sub-Level 11-18  |
| To Sub-Level 6-152  |
| Thothian teleportat |
| To Sub-Level 14-1   |
| To Level 4-122A     |
| To Sub-Level 15-9   |
| To Sub-Level 15-10  |
| To Sub-Level 15-21  |





## UNDER THE PYRAMID OF THOTH





## THE TOWER OF SCRUTINY





2nd floor (10' from ground)

Top floor (30' from ground) 3rd floor (20' from ground)





Ground floor







| -45 |  |
|-----|--|
|     |  |



|  |  | Up |  |  |  |   |
|--|--|----|--|--|--|---|
|  |  |    |  |  |  |   |
|  |  |    |  |  |  | ( |







128

220A

11

Down to Level 4-159

124

135

141

142

137 🔘 1

145

**2**31

## LEVEL 3 THE HALLS OF THOTH

N

1 square = 10 feet



197

176

177

\*





### B B 78 S C A

A B-













## LEVEL 10 THE ZIGGURAT OF KAUKET

INSIDE THE ZIGGURAT



Ward Marine Curren



to 10

## SUBALEVEL 2



## LESSER BABOON CAVES







### SUBHLEVEL 4

















## THE FLOODED VAULTS





### SUBHLEVEL 8

## THE CAVES BEHIND THE FALLS









### SUB-LEVEL 10A HOLD OF THE SUN-SCARRED KNIGHTS



### SUBHLEVEL 10B

## CITADEL OF THE SUN-SCARRED KNIGHTS







Level 4 (60' from floor)

Level 5 (80' from floor)













## SUBHLEVEL 11 THE TOMB OF ISADORA







## THE WORKSHOPS OF KERBOG KHAN



## SUBHLEVEL 12







Up to AV-34

# THE CHAMBER OF THE BEACON