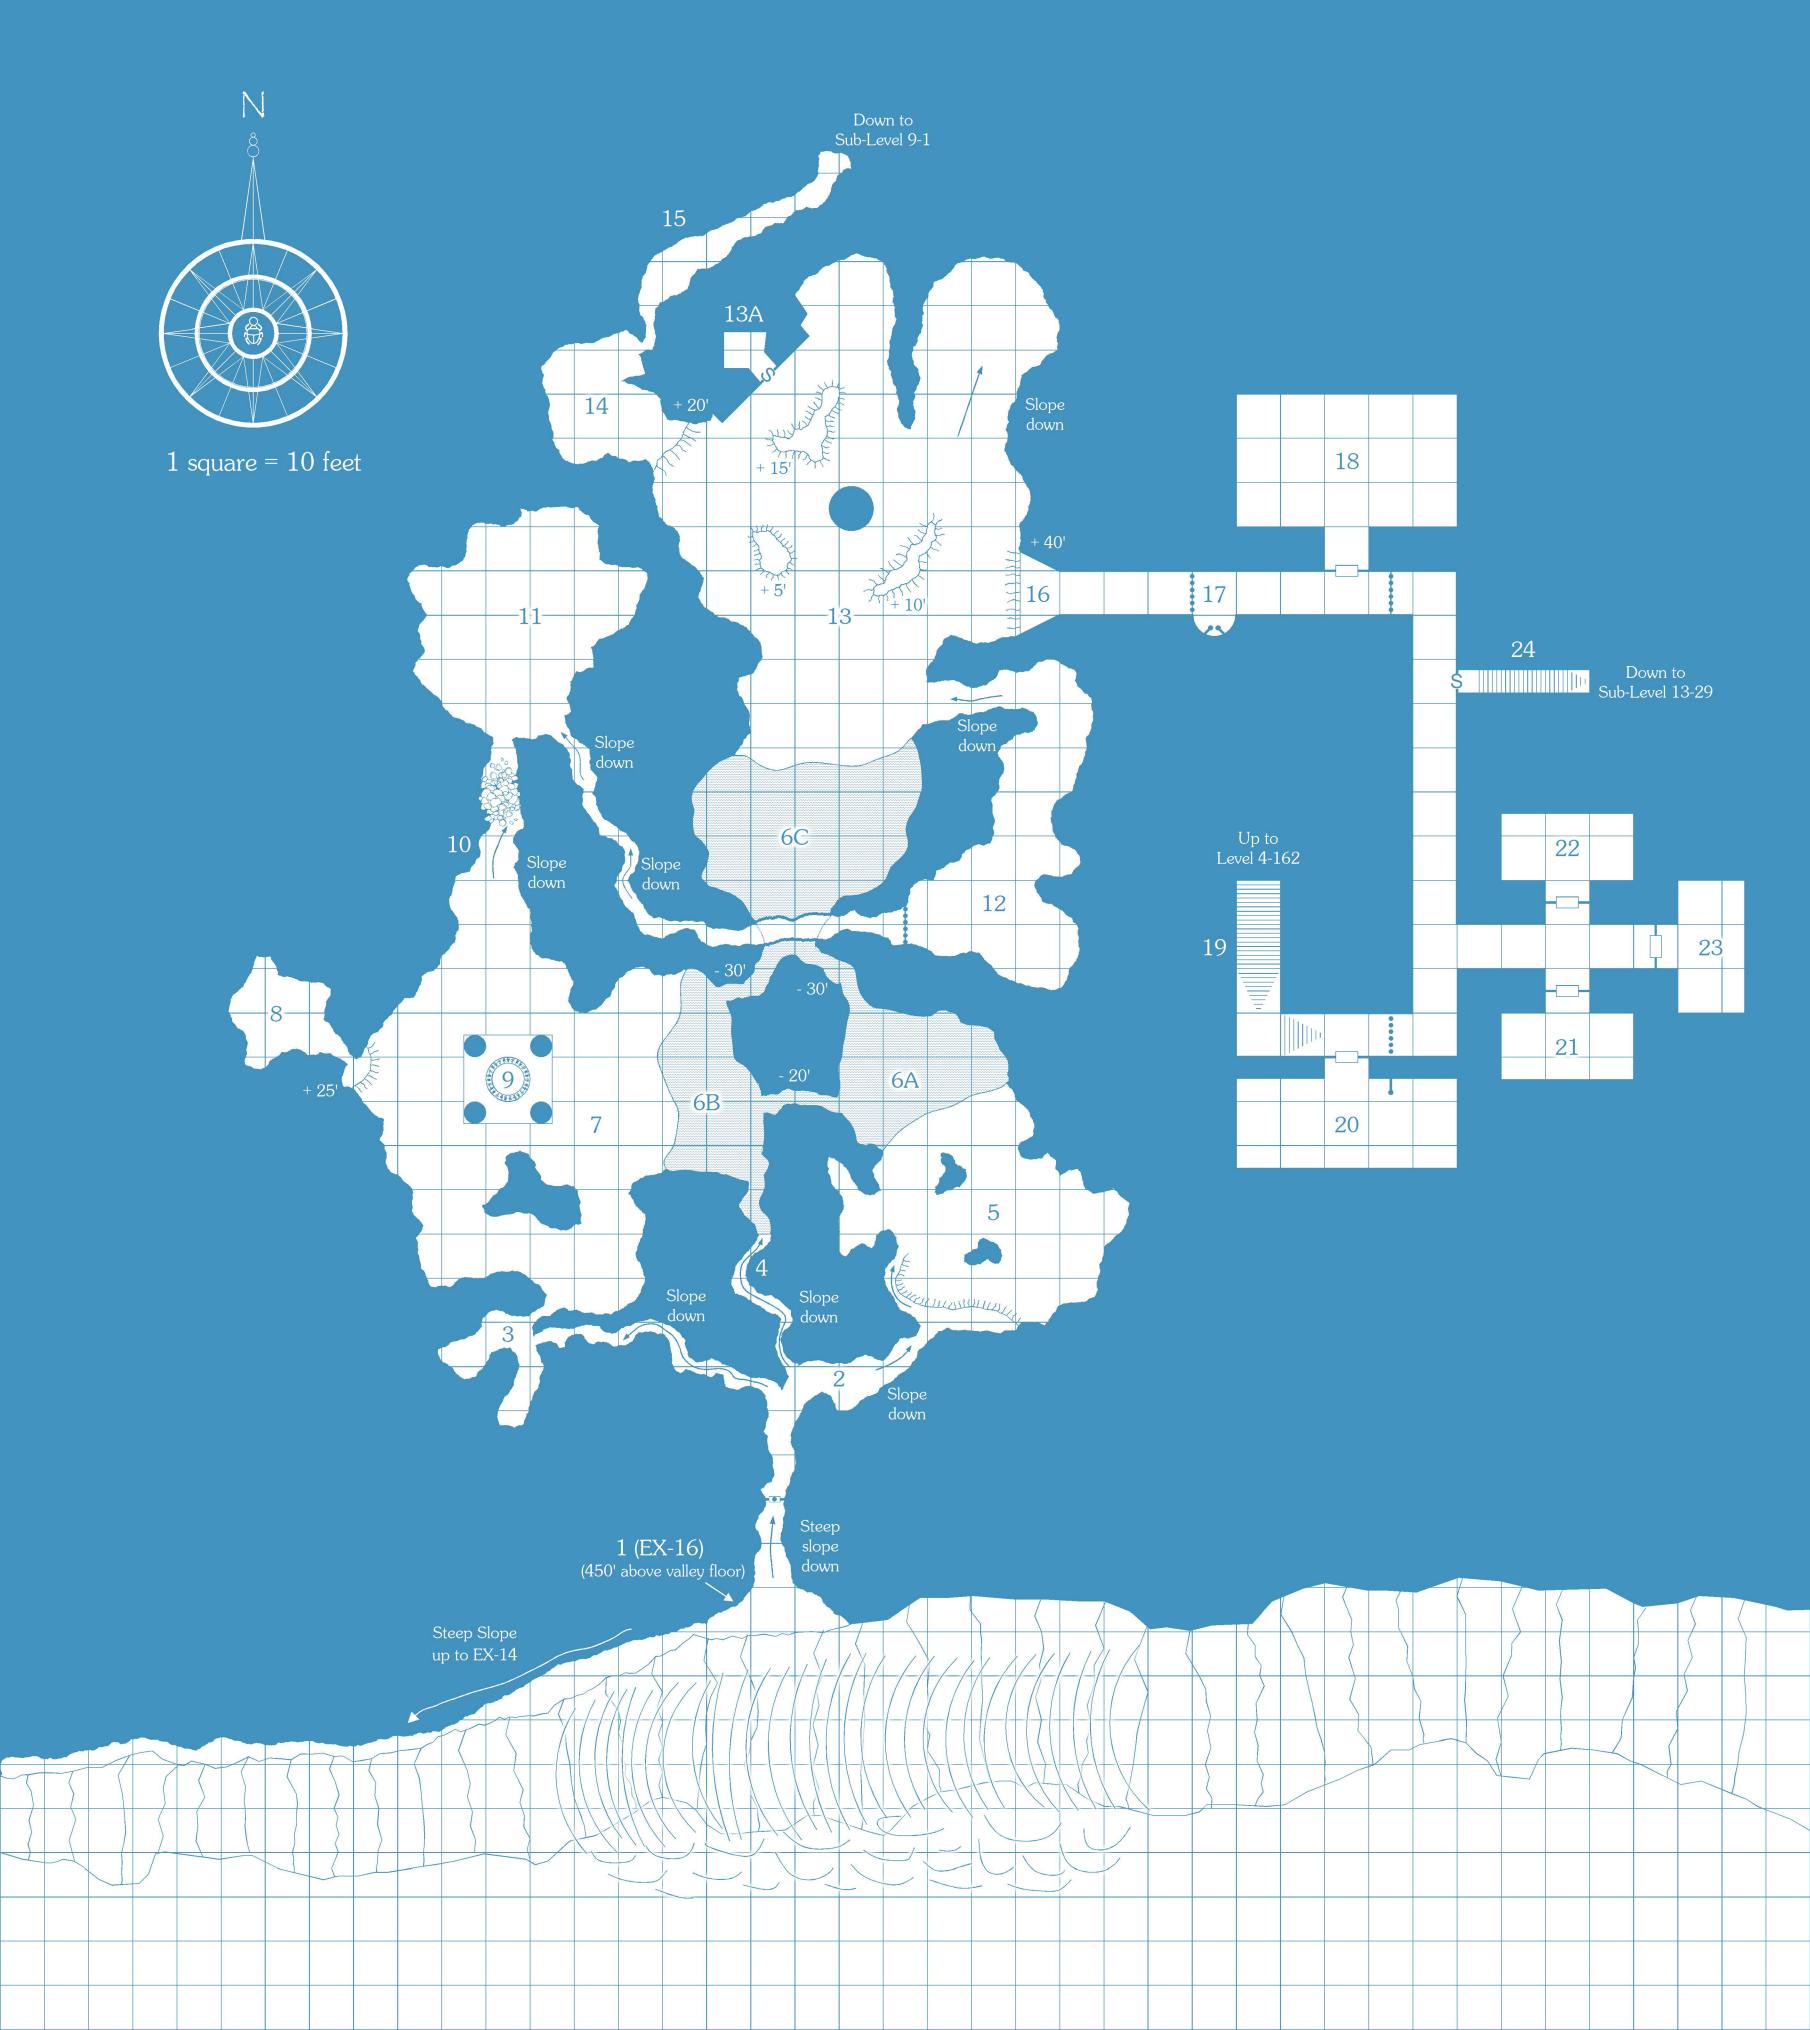

l 15-10  |
| To Sub-Level 15-21  |





## UNDER THE PYRAMID OF THOTH





## THE TOWER OF SCRUTINY





2nd floor (10' from ground)

Top floor (30' from ground) 3rd floor (20' from ground)





Ground floor







| -45 |  |
|-----|--|
|     |  |



|  |  | Up |  |  |  |   |
|--|--|----|--|--|--|---|
|  |  |    |  |  |  |   |
|  |  |    |  |  |  | ( |







128

220A

11

Down to Level 4-159

124

135

141

142

137 🔘 1

145

**2**31

## LEVEL 3 THE HALLS OF THOTH

N

1 square = 10 feet



197

176

177

\*





### B B 78 S C A

A B-













## LEVEL 10 THE ZIGGURAT OF KAUKET

INSIDE THE ZIGGURAT



Ward Marine Curren



to 10

## SUBALEVEL 2



## LESSER BABOON CAVES







### SUBHLEVEL 4

















## THE FLOODED VAULTS





### SUBHLEVEL 8

## THE CAVES BEHIND THE FALLS









### SUB-LEVEL 10A HOLD OF THE SUN-SCARRED KNIGHTS



### SUBHLEVEL 10B

## CITADEL OF THE SUN-SCARRED KNIGHTS







Level 4 (60' from floor)

Level 5 (80' from floor)













## SUBHLEVEL 11 THE TOMB OF ISADORA







## THE WORKSHOPS OF KERBOG KHAN



## SUBHLEVEL 12







Up to AV-34

# THE CHAMBER OF THE BEACON