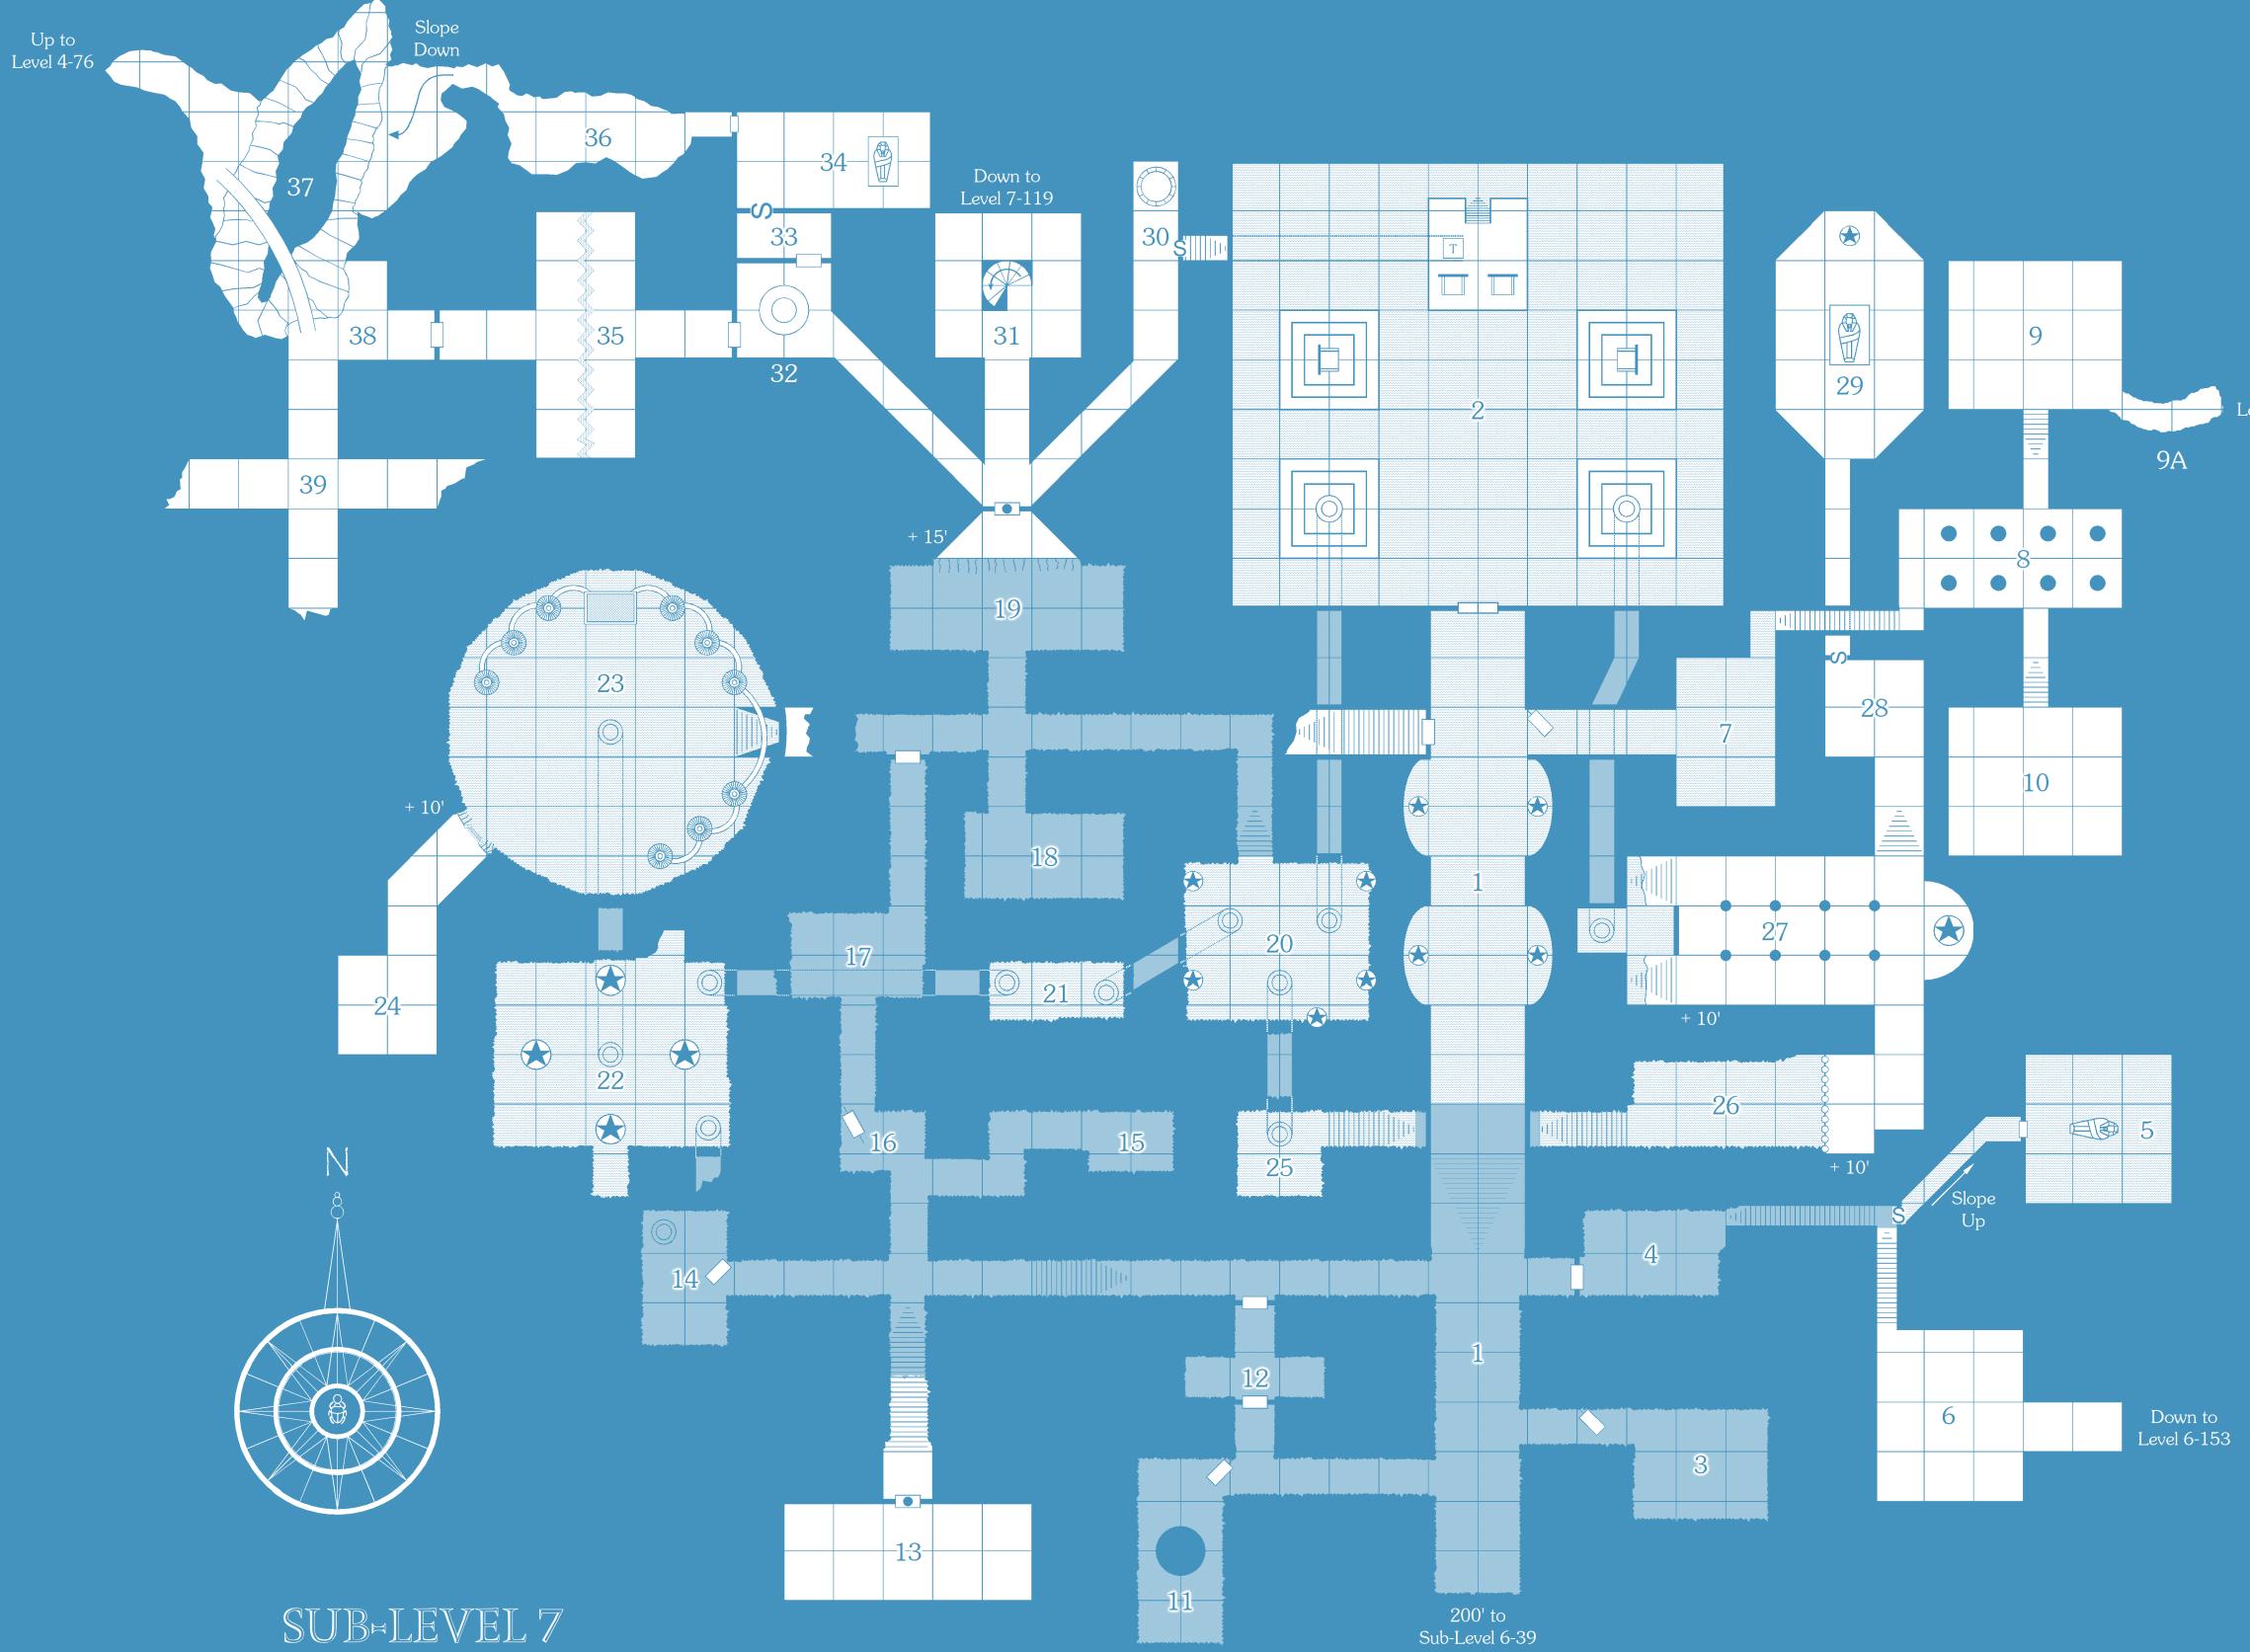

l 4-122A     |
| To Sub-Level 15-9   |
| To Sub-Level 15-10  |
| To Sub-Level 15-21  |





## UNDER THE PYRAMID OF THOTH





## THE TOWER OF SCRUTINY





2nd floor (10' from ground)

Top floor (30' from ground) 3rd floor (20' from ground)





Ground floor







| -45 |  |
|-----|--|
|     |  |



|  |  | Up |  |  |  |   |
|--|--|----|--|--|--|---|
|  |  |    |  |  |  |   |
|  |  |    |  |  |  | ( |







128

220A

11

Down to Level 4-159

124

135

141

142

137 🔘 1

145

**2**31

## LEVEL 3 THE HALLS OF THOTH

N

1 square = 10 feet



197

176

177

\*





### B B 78 S C A

A B-













## LEVEL 10 THE ZIGGURAT OF KAUKET

INSIDE THE ZIGGURAT



Ward Marine Curren



to 10

## SUBALEVEL 2



## LESSER BABOON CAVES







### SUBHLEVEL 4

















## THE FLOODED VAULTS





### SUBHLEVEL 8

## THE CAVES BEHIND THE FALLS









### SUB-LEVEL 10A HOLD OF THE SUN-SCARRED KNIGHTS



### SUBHLEVEL 10B

## CITADEL OF THE SUN-SCARRED KNIGHTS







Level 4 (60' from floor)

Level 5 (80' from floor)













## SUBHLEVEL 11 THE TOMB OF ISADORA







## THE WORKSHOPS OF KERBOG KHAN



## SUBHLEVEL 12







Up to AV-34

# THE CHAMBER OF THE BEACON