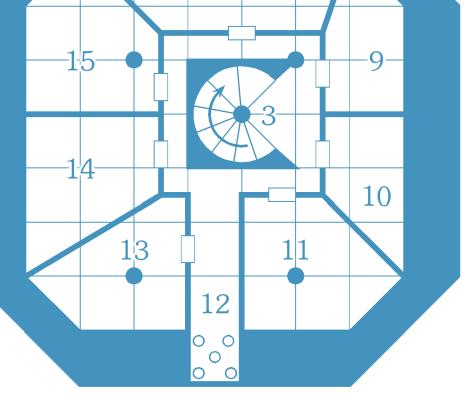

## THE TOWER OF SCRUTINY

2nd floor (10' from ground)

Top floor (30' from ground) 3rd floor (20' from ground)

Ground floor

| -45 |  |
|-----|--|
|     |  |

|  |  | Up |  |  |  |   |
|--|--|----|--|--|--|---|
|  |  |    |  |  |  |   |
|  |  |    |  |  |  | ( |