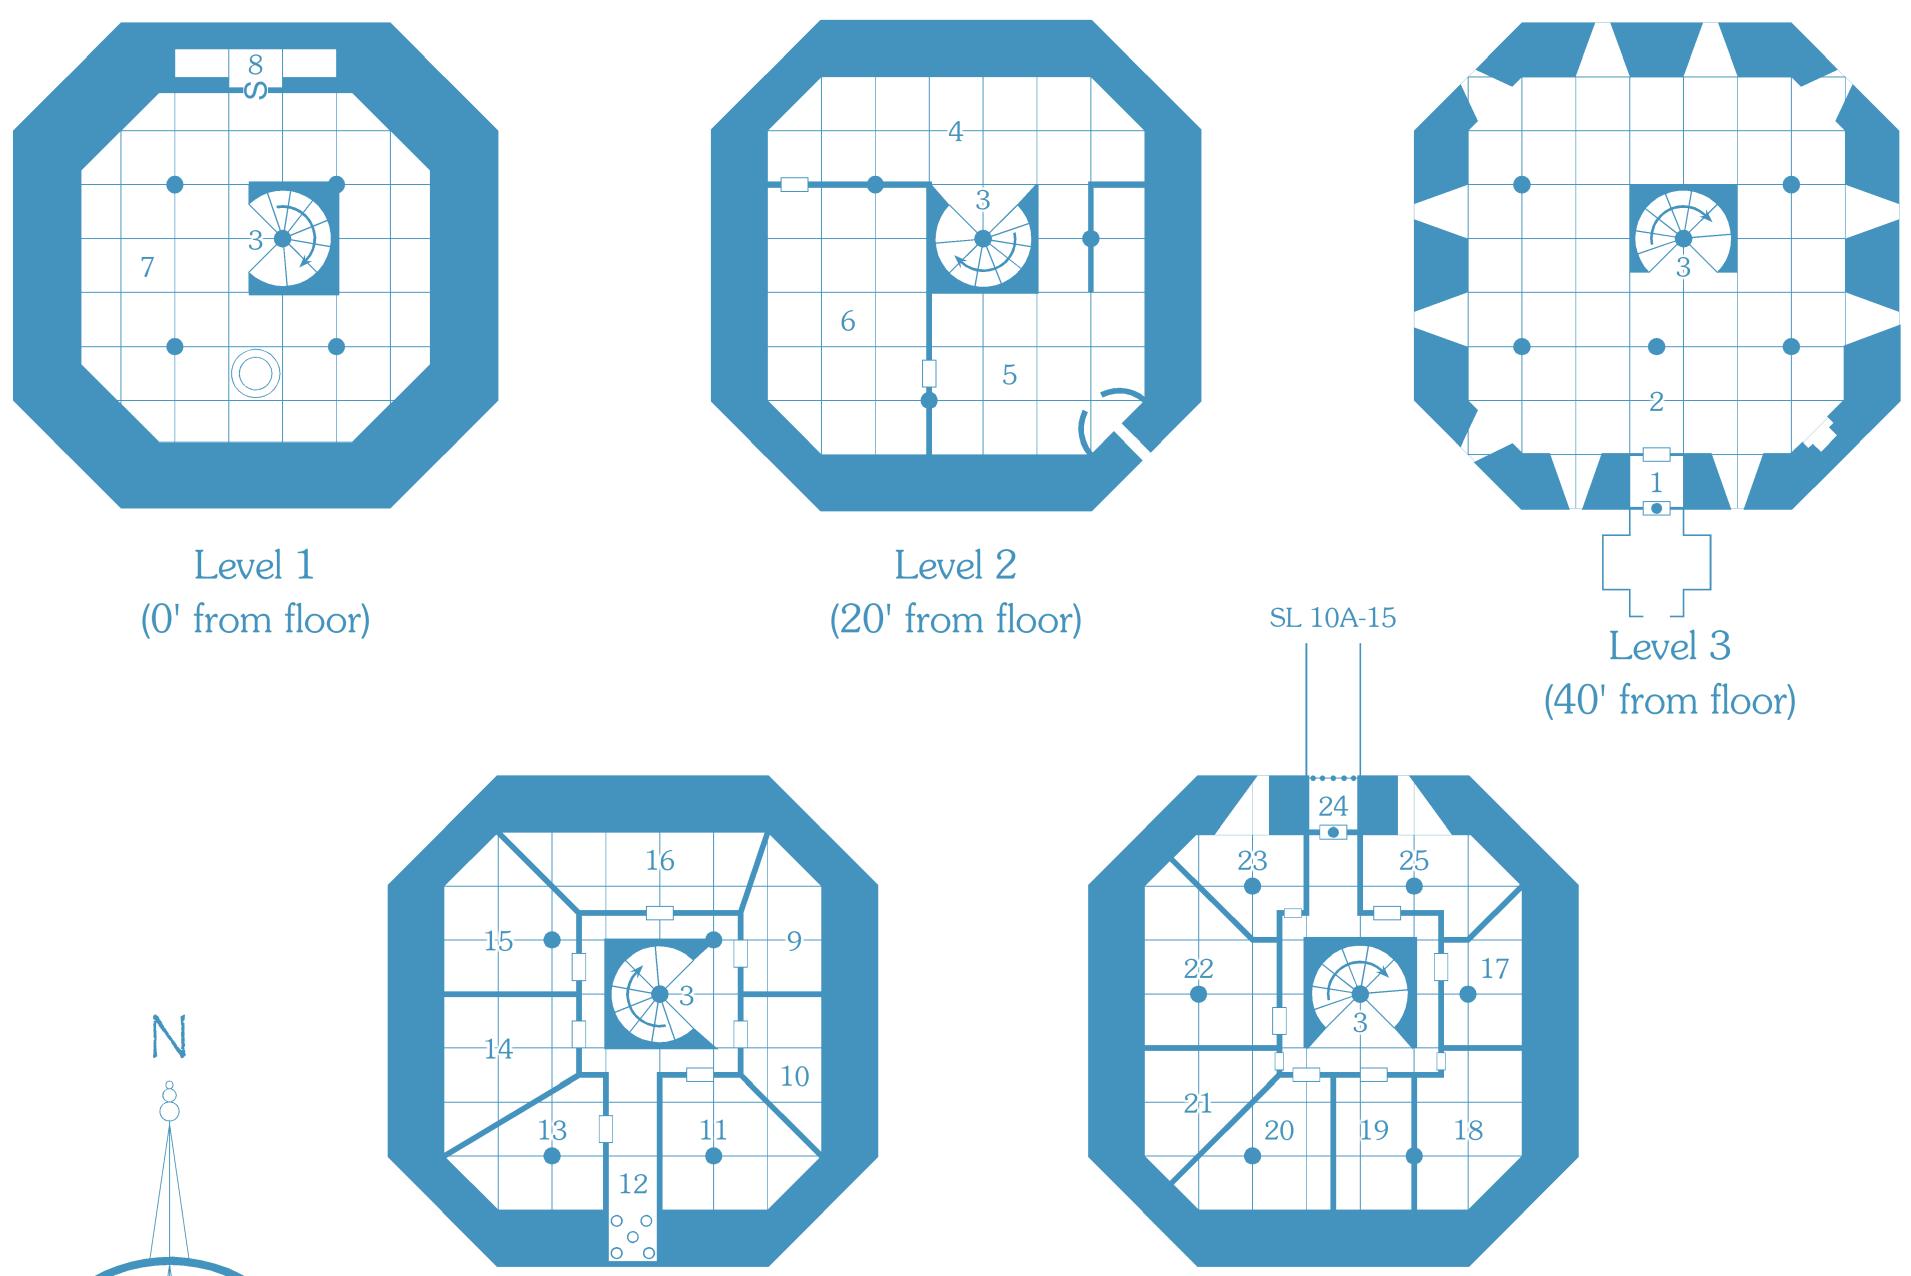

## CITADEL OF THE SUN-SCARRED KNIGHTS

Level 4 (60' from floor)

Level 5 (80' from floor)