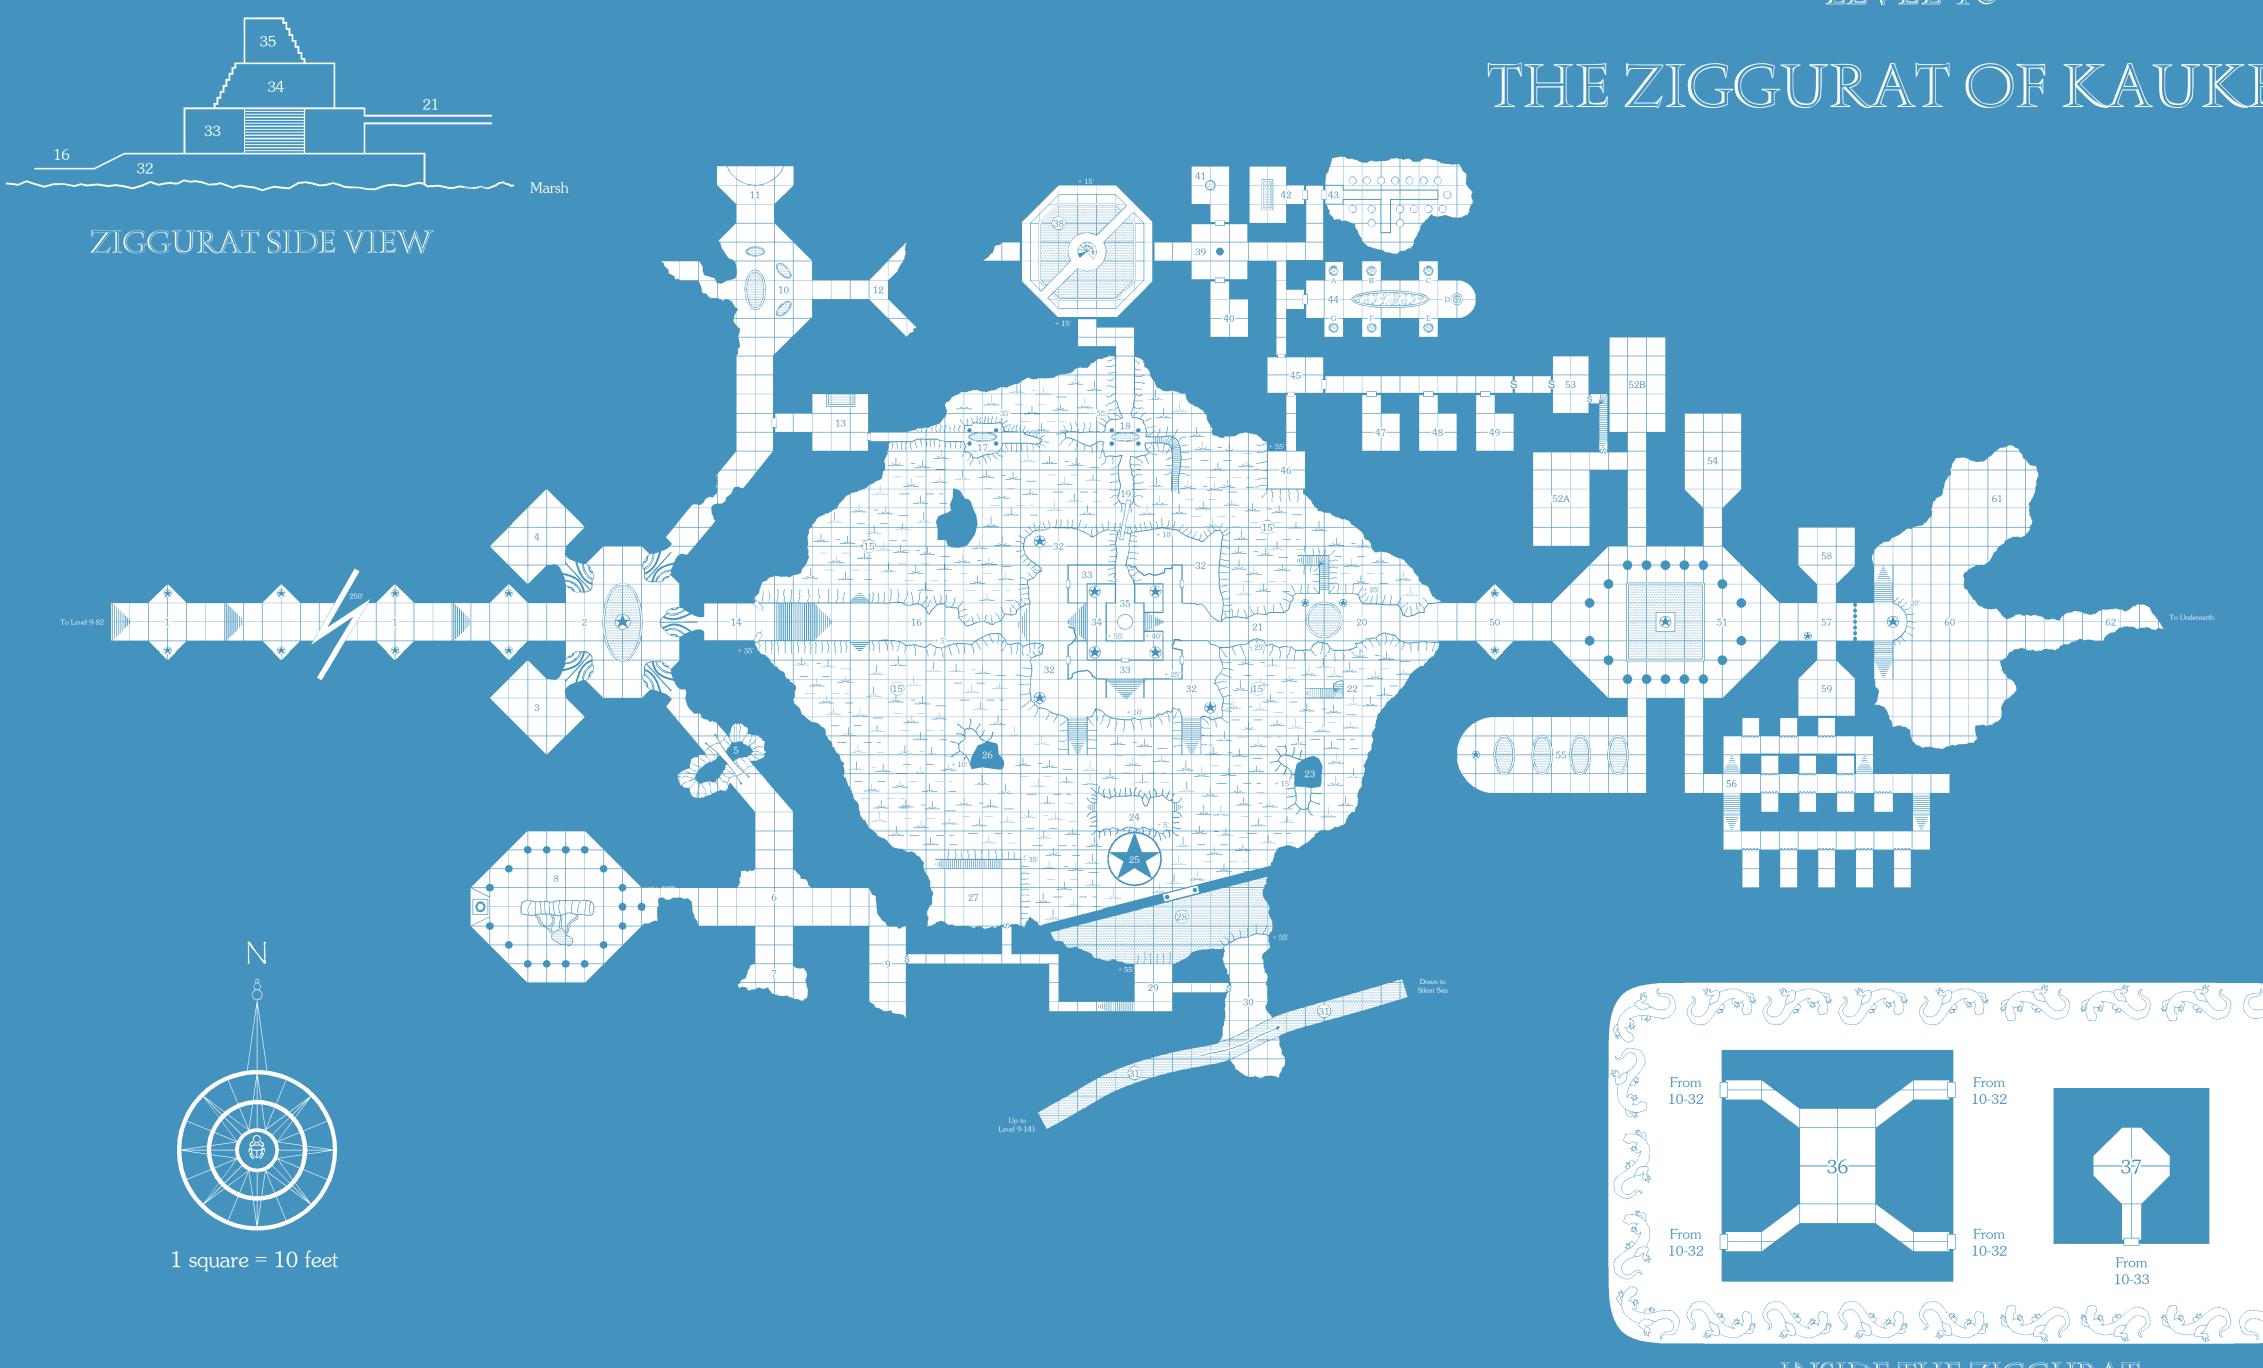

## LEVEL 10 THE ZIGGURAT OF KAUKET

INSIDE THE ZIGGURAT

Ward Marine Curren

to 10