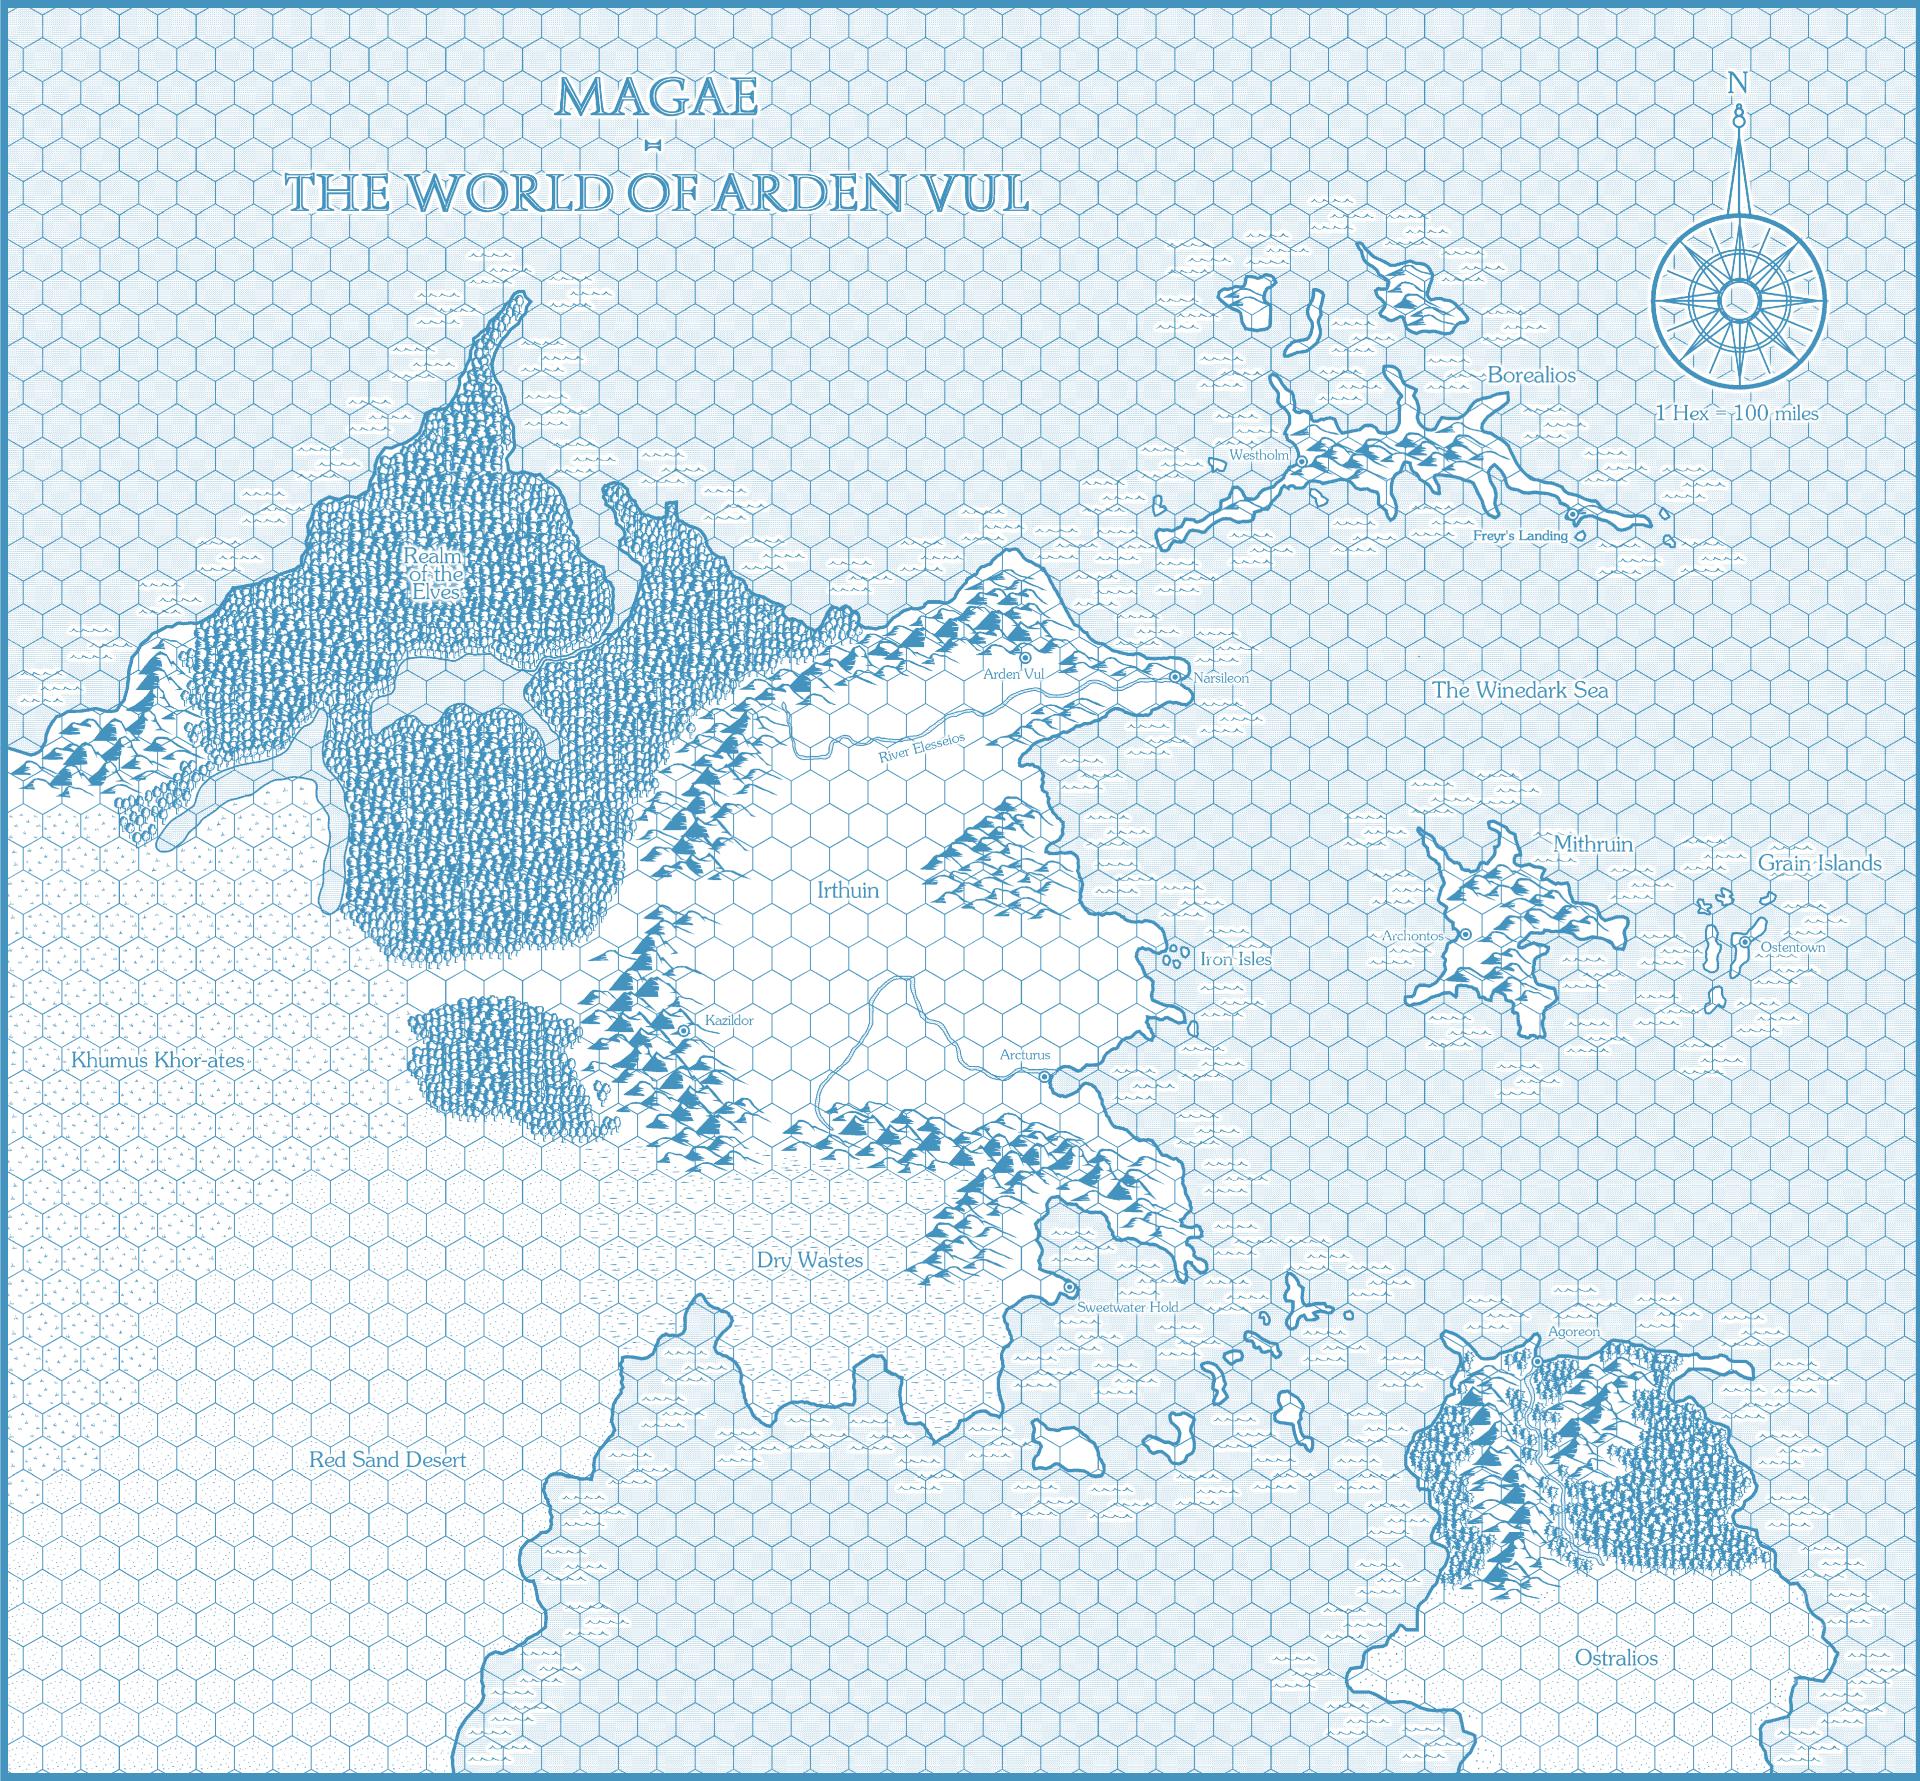

oor, ceiling     |   | Sand / Muck |     | Bas-Relief        |      | Ballista                     |
|     | Priscian Teleporter    |   | Mushrooms   |     | Bas-relief statue |      | Rudishva Point Defense Array |
|     | Thothian teleport ring |   | Mud         |     | Fireplace         |      | Stove                        |
|     | Rudishva teleport ring |   | Slime       |     | Ladder            |      | Bed                          |
|     | Stairs                 |   | Rubble      |     | Chest             |      | Folding Screen               |
|     | Spiral Stairs          |   | Path        | •   | Lever             |      | Manacles                     |
|     | Elevator               |   | Water       |     | Bench             |      | Bench                        |





















|  |  |  | <br> | <br> | <br> | <br> |  | 1-square = 50-feet |  |
|--|--|--|------|------|------|------|--|--------------------|--|
|  |  |  |      |      |      |      |  |                    |  |
|  |  |  |      |      |      |      |  |                    |  |
|  |  |  |      |      |      |      |  |                    |  |





## ARDEN VUL

### THE RUINED CITY



1 square = 50 feet

### Connections to The Dungeon Levels

AV-10

AV-12

AV-14

AV-14

AV-14

AV-15

AV-16

AV-17

AV-18

AV-19

AV-20

AV-27

AV-29

AV-34

AV-39

AV-44

AV-45

AV-46

| To Level 2-54       |
|---------------------|
| To Level 3-52A      |
| To Level 2-1        |
| To Sub-Level 1-1    |
| To Level 2-64 and   |
| To UP and Level 3-  |
| To Sub-Level 4-37   |
| To Level 1-1        |
| To Level 2-23