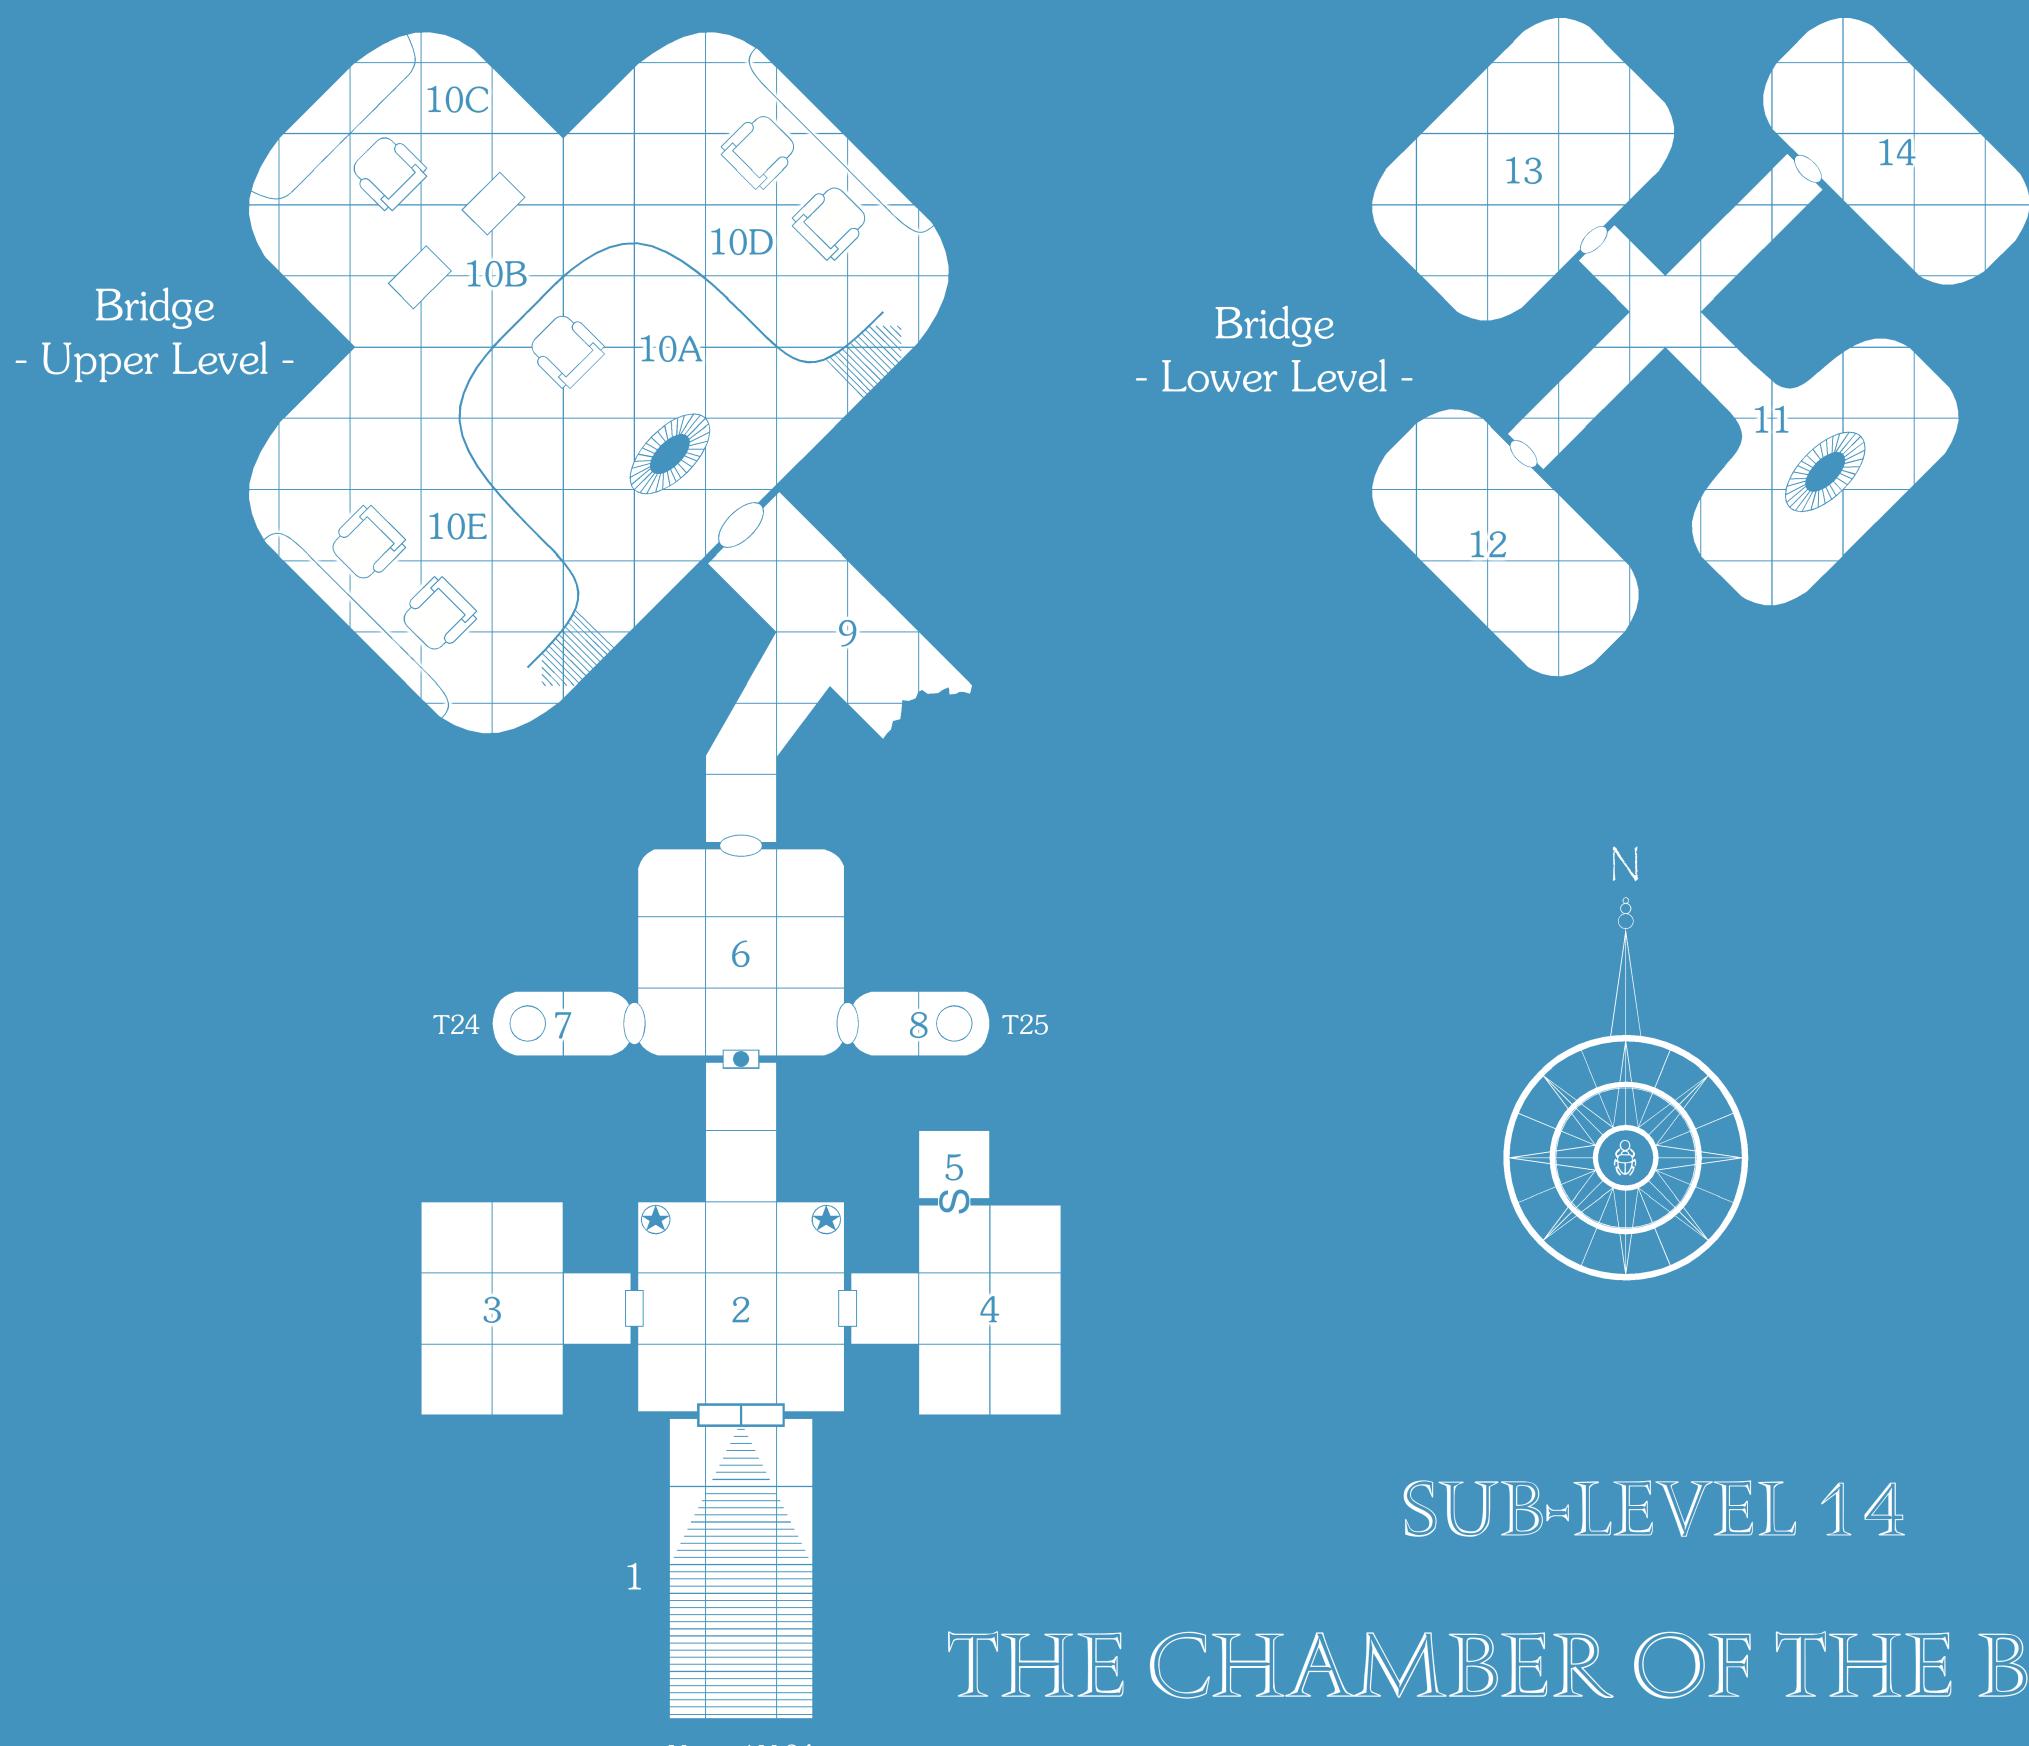

|--|--|--|---|
|  |  |    |  |  |  |   |
|  |  |    |  |  |  | ( |







128

220A

11

Down to Level 4-159

124

135

141

142

137 🔘 1

145

**2**31

## LEVEL 3 THE HALLS OF THOTH

N

1 square = 10 feet



197

176

177

\*





### B B 78 S C A

A B-













## LEVEL 10 THE ZIGGURAT OF KAUKET

INSIDE THE ZIGGURAT



Ward Marine Curren



to 10

## SUBALEVEL 2



## LESSER BABOON CAVES







### SUBHLEVEL 4

















## THE FLOODED VAULTS





### SUBHLEVEL 8

## THE CAVES BEHIND THE FALLS









### SUB-LEVEL 10A HOLD OF THE SUN-SCARRED KNIGHTS



### SUBHLEVEL 10B

## CITADEL OF THE SUN-SCARRED KNIGHTS







Level 4 (60' from floor)

Level 5 (80' from floor)













## SUBHLEVEL 11 THE TOMB OF ISADORA







## THE WORKSHOPS OF KERBOG KHAN



## SUBHLEVEL 12







Up to AV-34

# THE CHAMBER OF THE BEACON