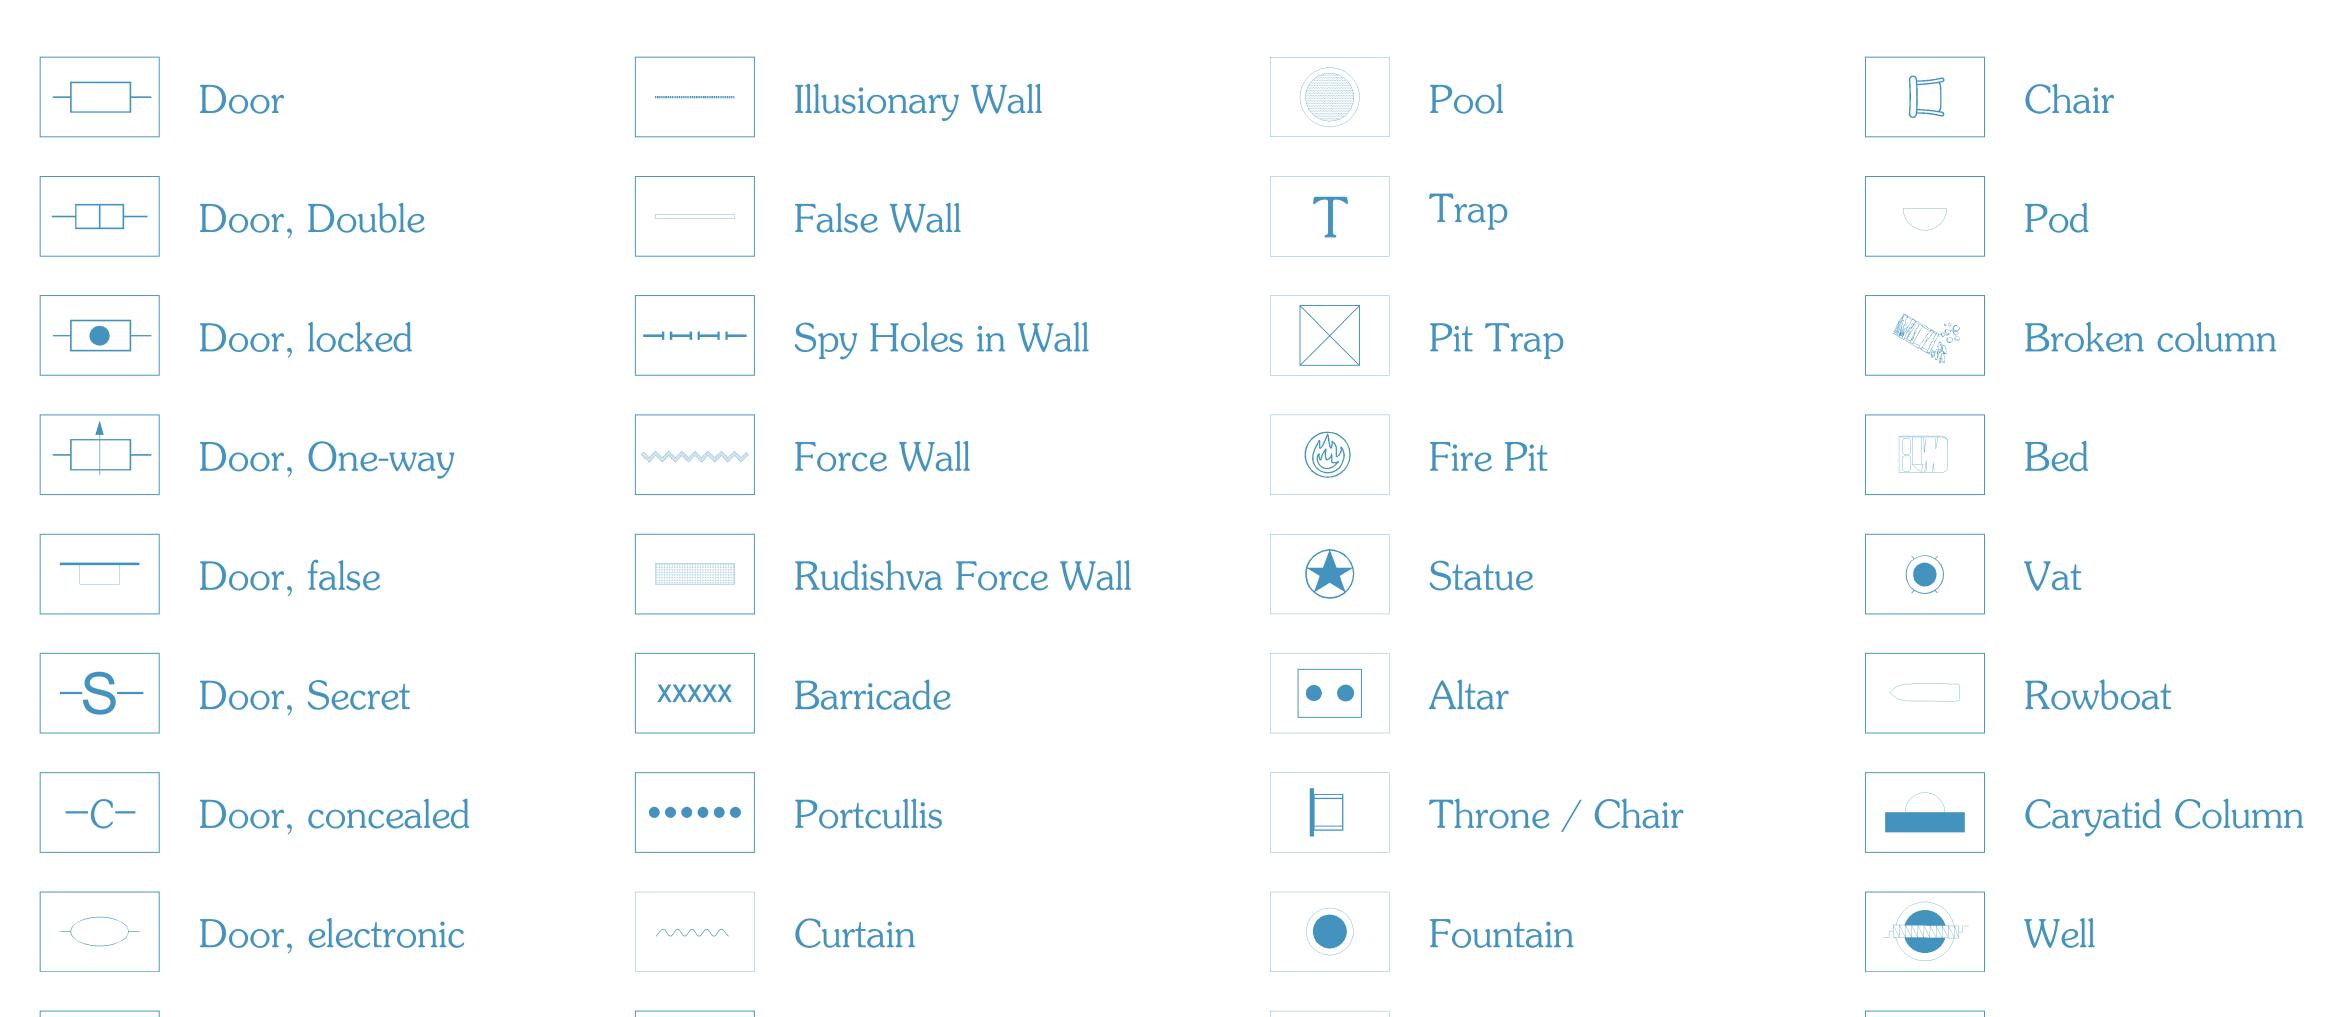

## ARDEN VUL - MAP KEY

|     | Magic Portal           |   | Wall Basin  |     | Sarcophagus       |      | Well                         |
|-----|------------------------|---|-------------|-----|-------------------|------|------------------------------|
|     | Sluice Gate            | - | Window      | ⊣ ⊢ | Archway           | 3458 | Vine curtain                 |
| Τ   | Trap door, floor       |   | Field       |     | Pillar            |      | Cage                         |
| • T | Trap door, ceiling     |   | Sand / Muck |     | Bas-Relief        |      | Ballista                     |
|     | Priscian Teleporter    |   | Mushrooms   |     | Bas-relief statue |      | Rudishva Point Defense Array |
|     | Thothian teleport ring |   | Mud         |     | Fireplace         |      | Stove                        |
|     | Rudishva teleport ring |   | Slime       |     | Ladder            |      | Bed                          |
|     | Stairs                 |   | Rubble      |     | Chest             |      | Folding Screen               |
|     | Spiral Stairs          |   | Path        | •   | Lever             |      | Manacles                     |
|     | Elevator               |   | Water       |     | Bench             |      | Bench                        |