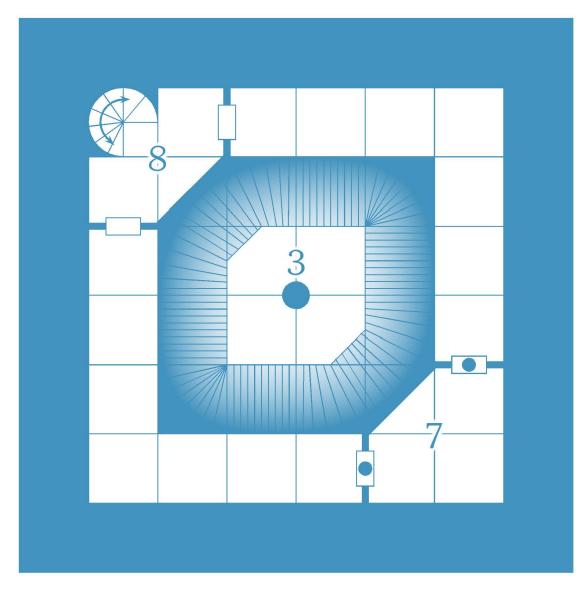

## LEVEL 10 THE ZIGGURAT OF KAUKET

INSIDE THE ZIGGURAT

Ward Marine Curren

to 10