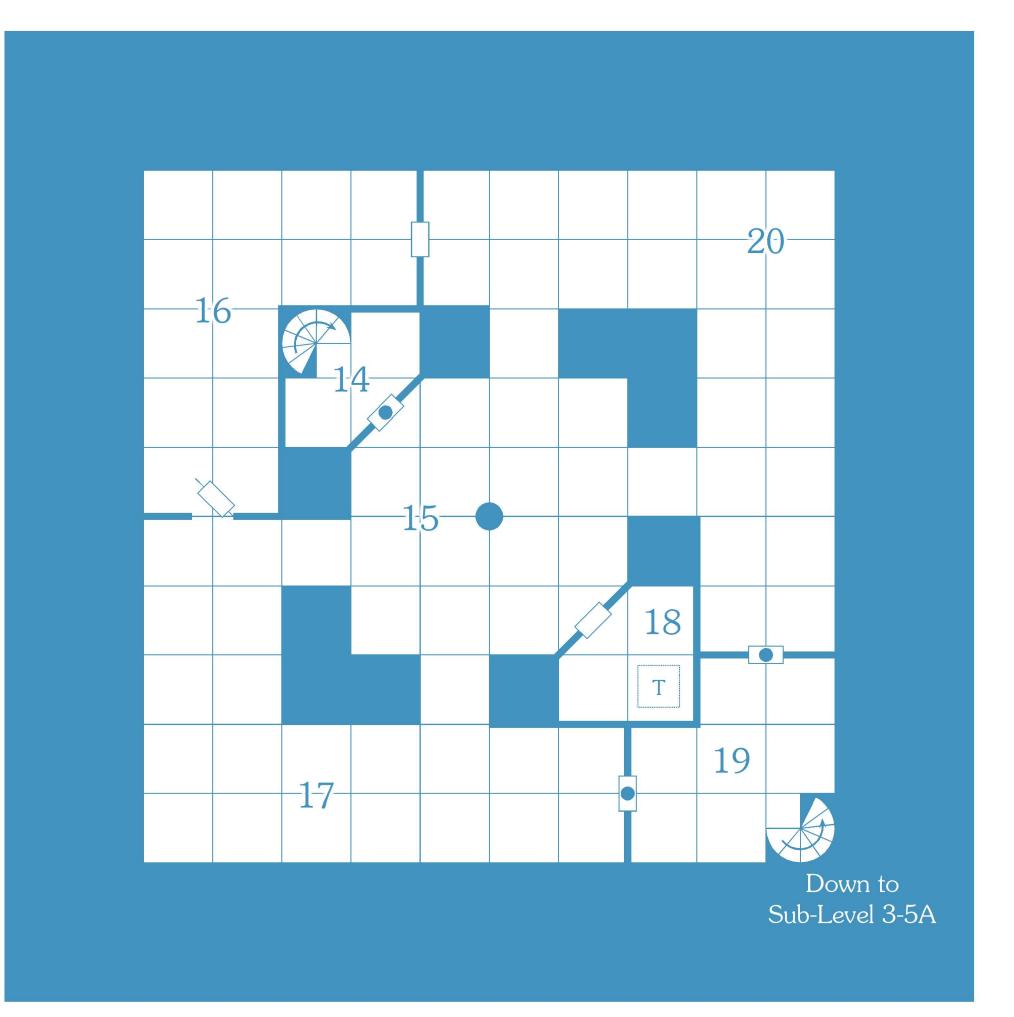

## ARDEN VUL - MAP KEY

|     | Magic Portal           |   | Wall Basin  |     | Sarcophagus       |      | Well                         |
|-----|------------------------|---|-------------|-----|-------------------|------|------------------------------|
|     | Sluice Gate            | - | Window      | ⊣ ⊢ | Archway           | 3458 | Vine curtain                 |
| Τ   | Trap door, floor       |   | Field       |     | Pillar            |      | Cage                         |
| • T | Trap door, ceiling     |   | Sand / Muck |     | Bas-Relief        |      | Ballista                     |
|     | Priscian Teleporter    |   | Mushrooms   |     | Bas-relief statue |      | Rudishva Point Defense Array |
|     | Thothian teleport ring |   | Mud         |     | Fireplace         |      | Stove                        |
|     | Rudishva teleport ring |   | Slime       |     | Ladder            |      | Bed                          |
|     | Stairs                 |   | Rubble      |     | Chest             |      | Folding Screen               |
|     | Spiral Stairs          |   | Path        | •   | Lever             |      | Manacles                     |
|     | Elevator               |   | Water       |     | Bench             |      | Bench                        |