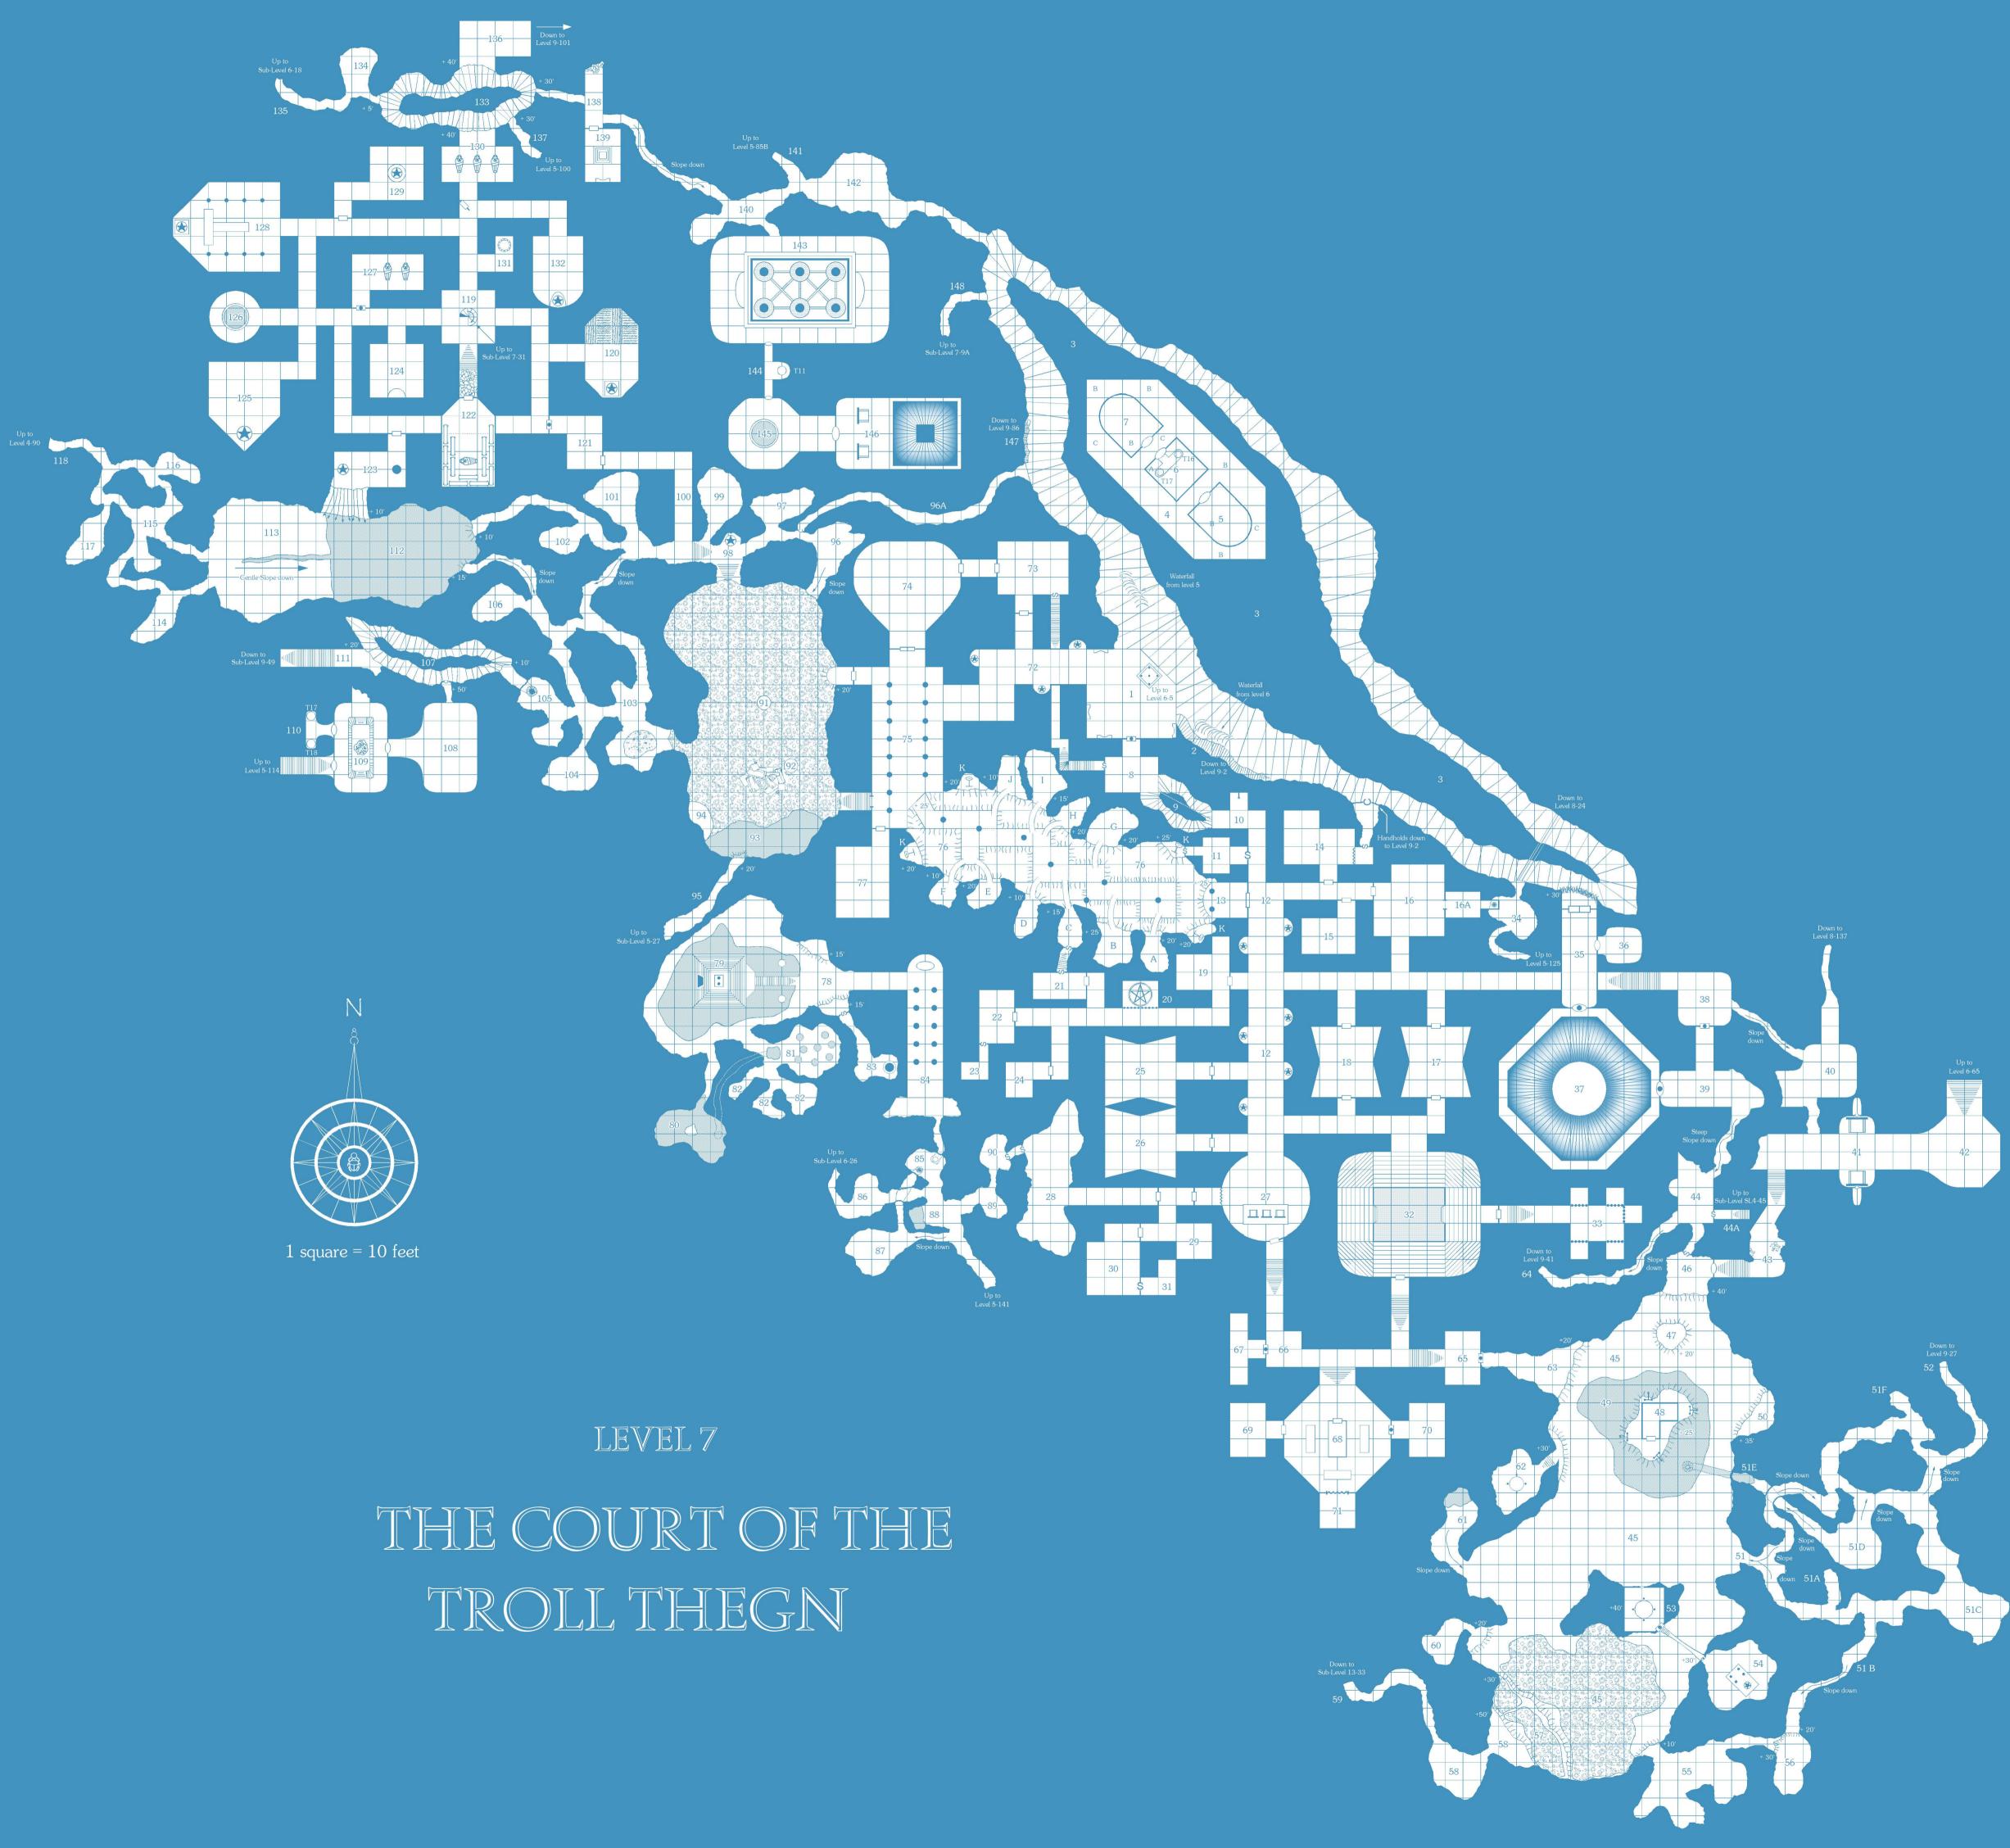

| To Sub-Level 4-37   |
| To Level 1-1        |
| To Level 2-23       |
| To Level 3-50A      |
| To Sub-Level 11-18  |
| To Sub-Level 6-152  |
| Thothian teleportat |
| To Sub-Level 14-1   |
| To Level 4-122A     |
| To Sub-Level 15-9   |
| To Sub-Level 15-10  |
| To Sub-Level 15-21  |





## UNDER THE PYRAMID OF THOTH





## THE TOWER OF SCRUTINY





2nd floor (10' from ground)

Top floor (30' from ground) 3rd floor (20' from ground)





Ground floor







| -45 |  |
|-----|--|
|     |  |



|  |  | Up |  |  |  |   |
|--|--|----|--|--|--|---|
|  |  |    |  |  |  |   |
|  |  |    |  |  |  | ( |







128

220A

11

Down to Level 4-159

124

135

141

142

137 🔘 1

145

**2**31

## LEVEL 3 THE HALLS OF THOTH

N

1 square = 10 feet



197

176

177

\*





### B B 78 S C A

A B-













## LEVEL 10 THE ZIGGURAT OF KAUKET

INSIDE THE ZIGGURAT



Ward Marine Curren



to 10

## SUBALEVEL 2



## LESSER BABOON CAVES







### SUBHLEVEL 4

















## THE FLOODED VAULTS





### SUBHLEVEL 8

## THE CAVES BEHIND THE FALLS









### SUB-LEVEL 10A HOLD OF THE SUN-SCARRED KNIGHTS



### SUBHLEVEL 10B

## CITADEL OF THE SUN-SCARRED KNIGHTS







Level 4 (60' from floor)

Level 5 (80' from floor)













## SUBHLEVEL 11 THE TOMB OF ISADORA







## THE WORKSHOPS OF KERBOG KHAN



## SUBHLEVEL 12







Up to AV-34

# THE CHAMBER OF THE BEACON