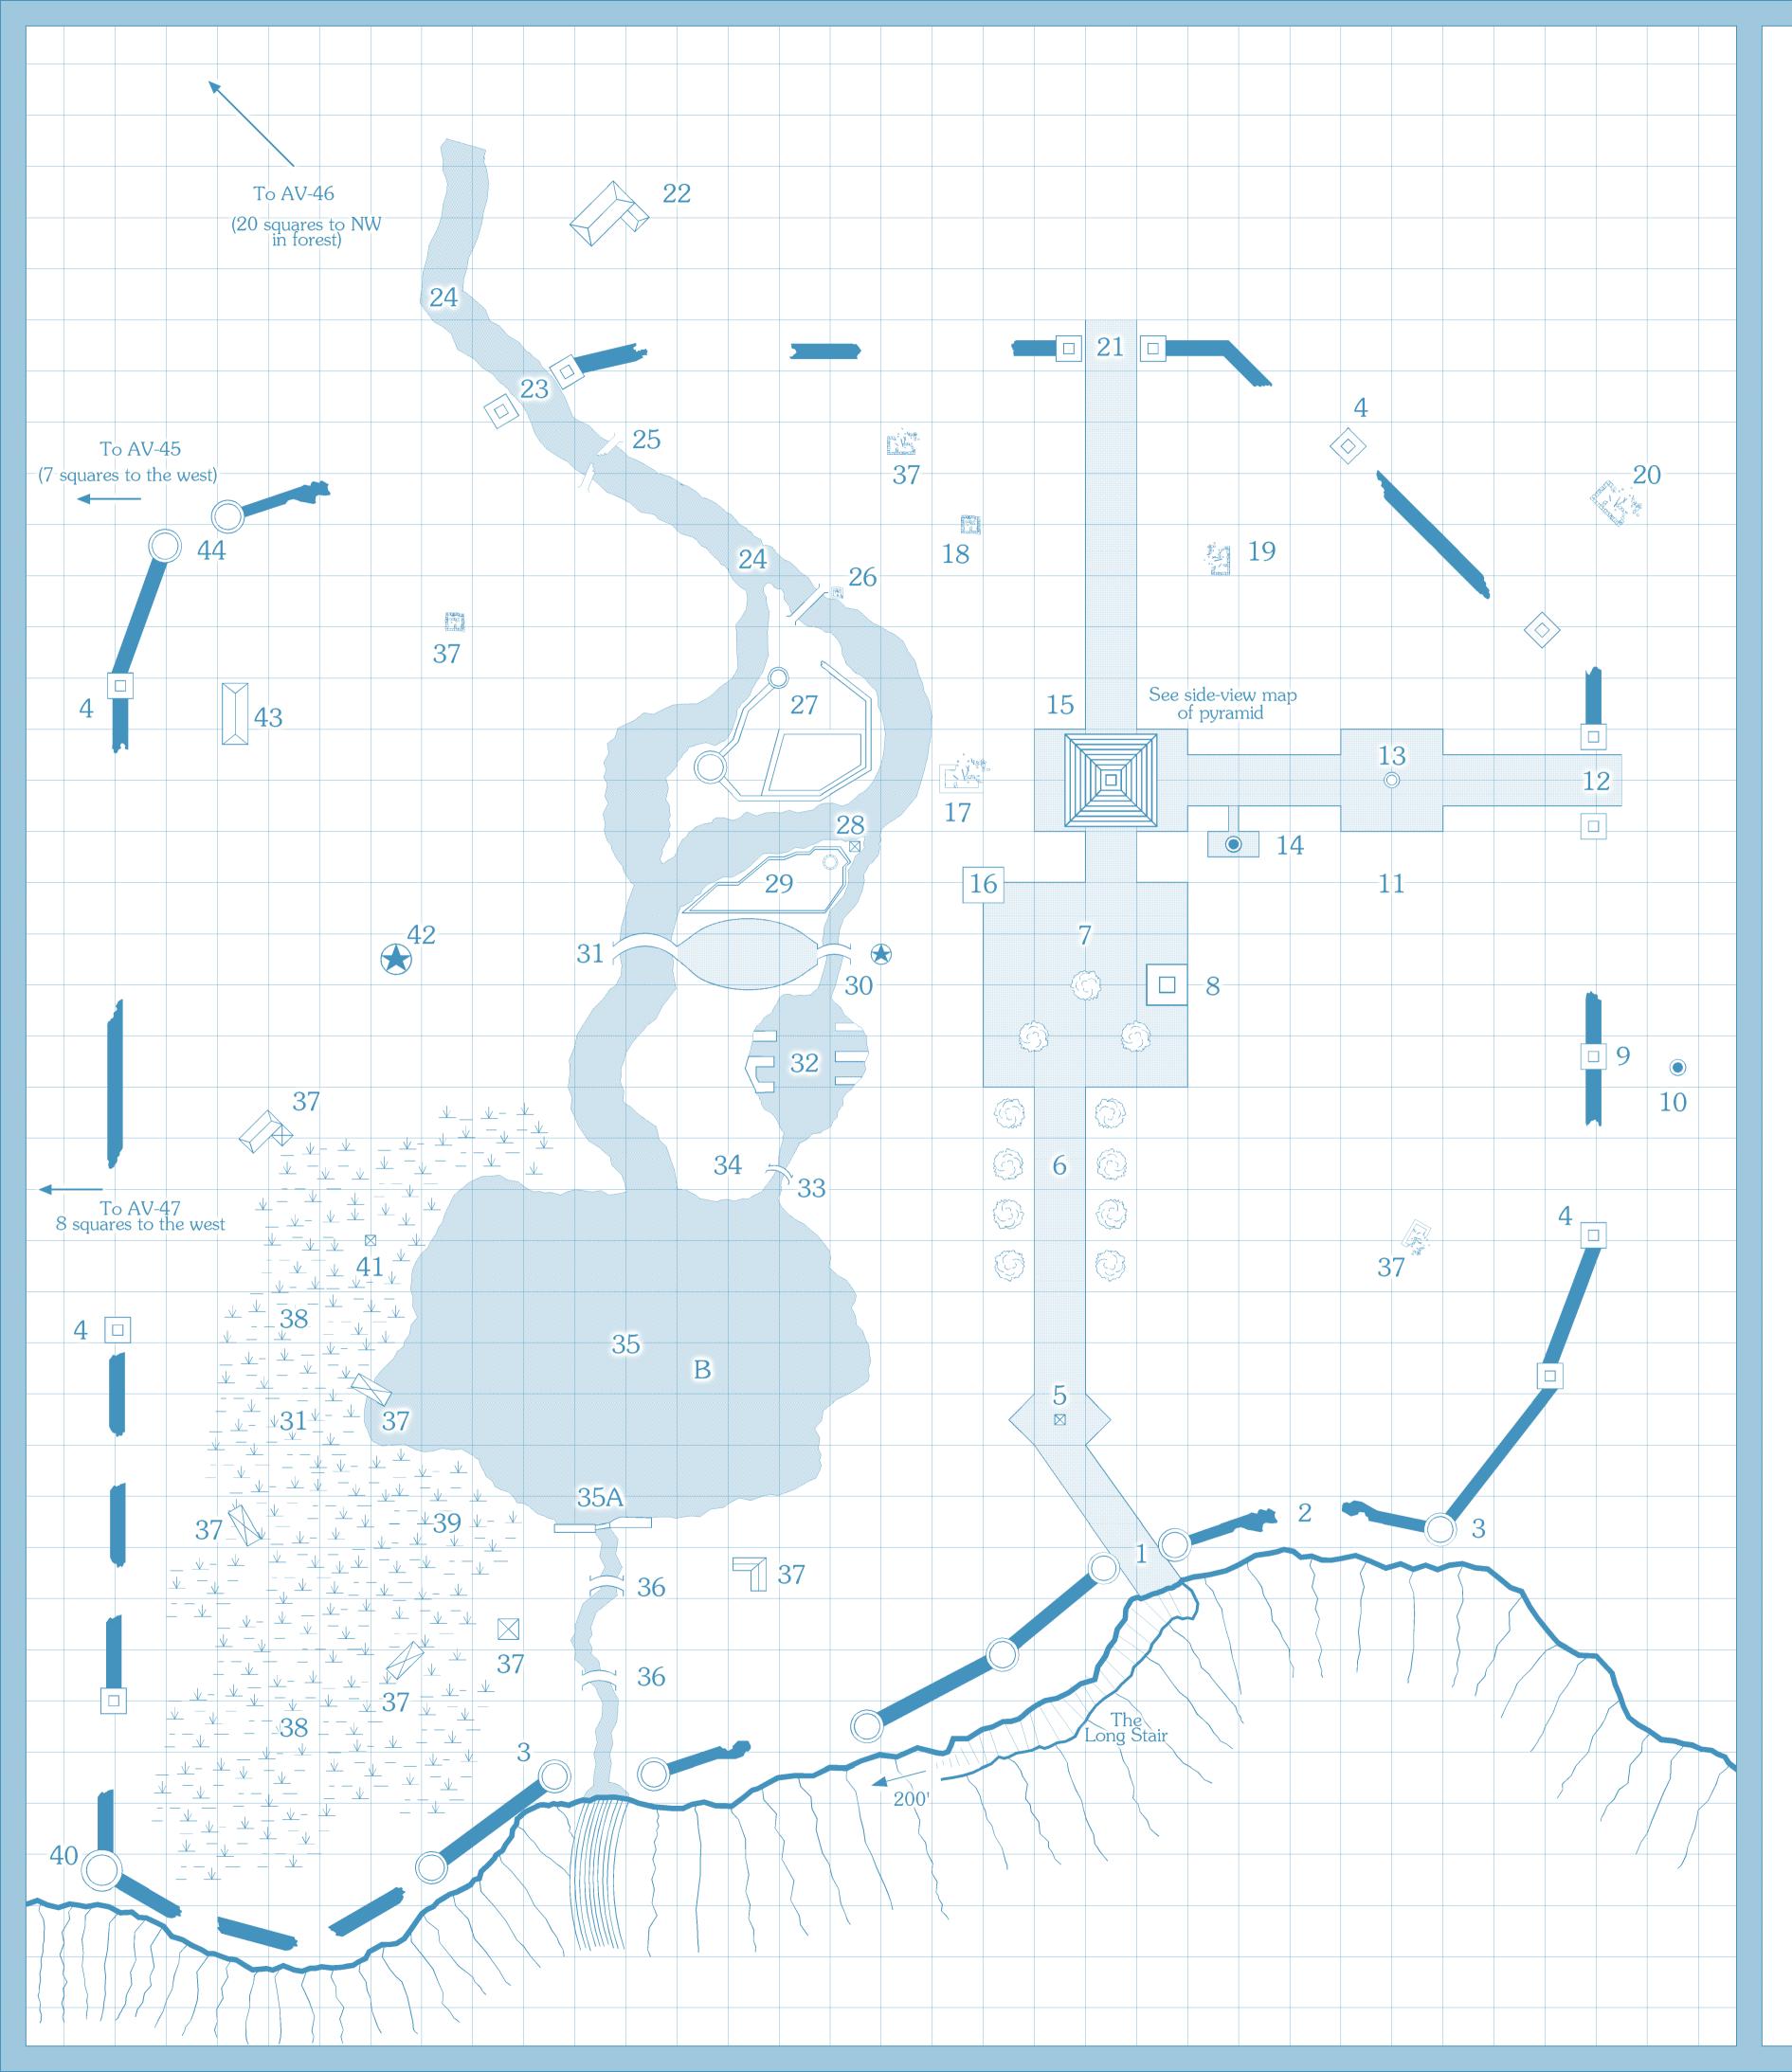

## ARDEN VUL

### THE RUINED CITY

1 square = 50 feet

### Connections to The Dungeon Levels

AV-10

AV-12

AV-14

AV-14

AV-14

AV-15

AV-16

AV-17

AV-18

AV-19

AV-20

AV-27

AV-29

AV-34

AV-39

AV-44

AV-45

AV-46

| To Level 2-54       |
|---------------------|
| To Level 3-52A      |
| To Level 2-1        |
| To Sub-Level 1-1    |
| To Level 2-64 and   |
| To UP and Level 3-  |
| To Sub-Level 4-37   |
| To Level 1-1        |
| To Level 2-23       |
| To Level 3-50A      |
| To Sub-Level 11-18  |
| To Sub-Level 6-152  |
| Thothian teleportat |
| To Sub-Level 14-1   |
| To Level 4-122A     |
| To Sub-Level 15-9   |
| To Sub-Level 15-10  |
| To Sub-Level 15-21  |