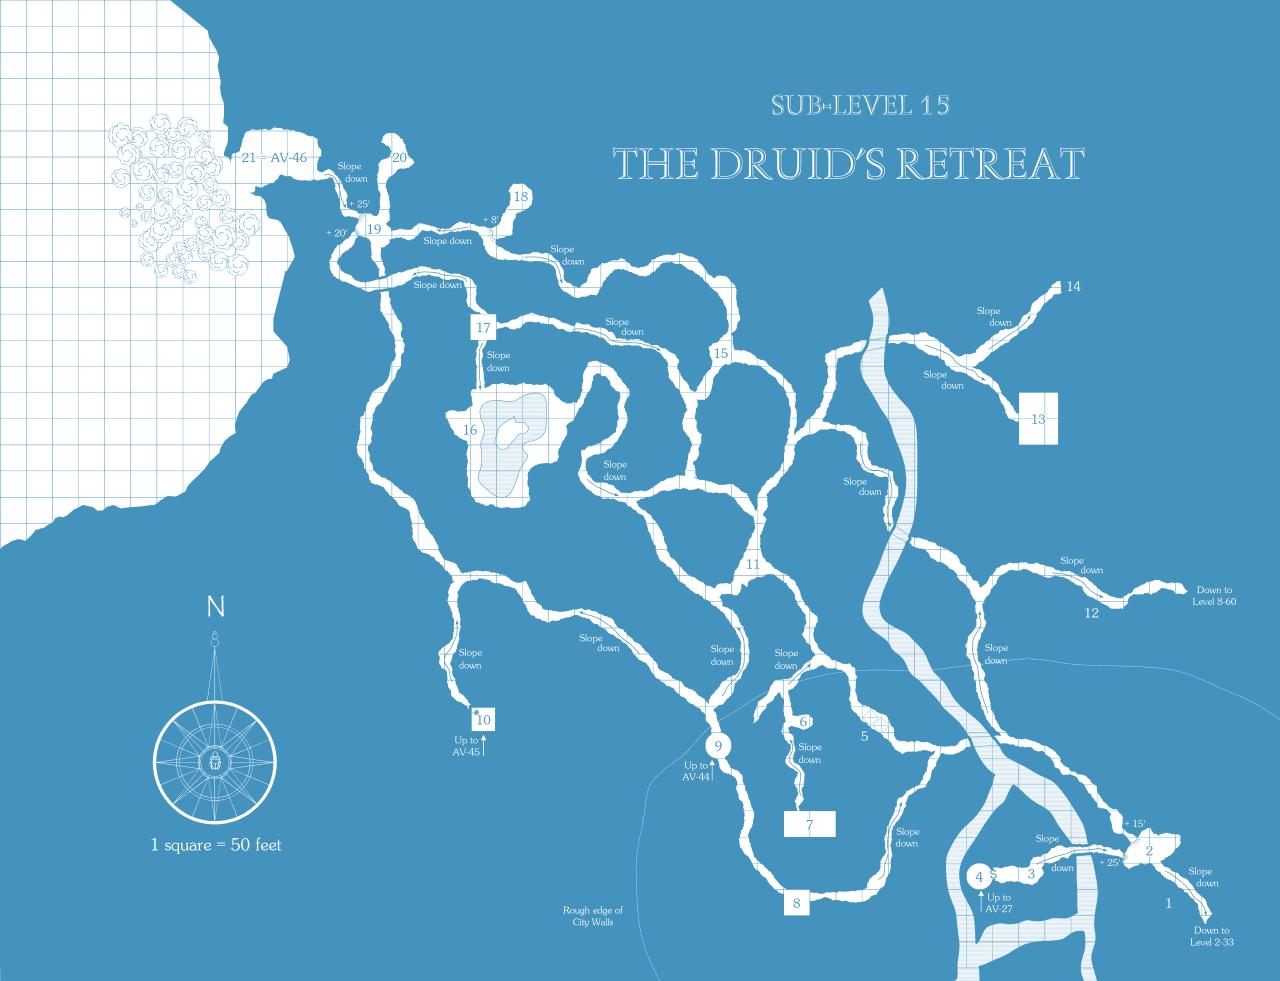

AV-44

AV-45

AV-46

| To Level 2-54       |
|---------------------|
| To Level 3-52A      |
| To Level 2-1        |
| To Sub-Level 1-1    |
| To Level 2-64 and   |
| To UP and Level 3-  |
| To Sub-Level 4-37   |
| To Level 1-1        |
| To Level 2-23       |
| To Level 3-50A      |
| To Sub-Level 11-18  |
| To Sub-Level 6-152  |
| Thothian teleportat |
| To Sub-Level 14-1   |
| To Level 4-122A     |
| To Sub-Level 15-9   |
| To Sub-Level 15-10  |
| To Sub-Level 15-21  |