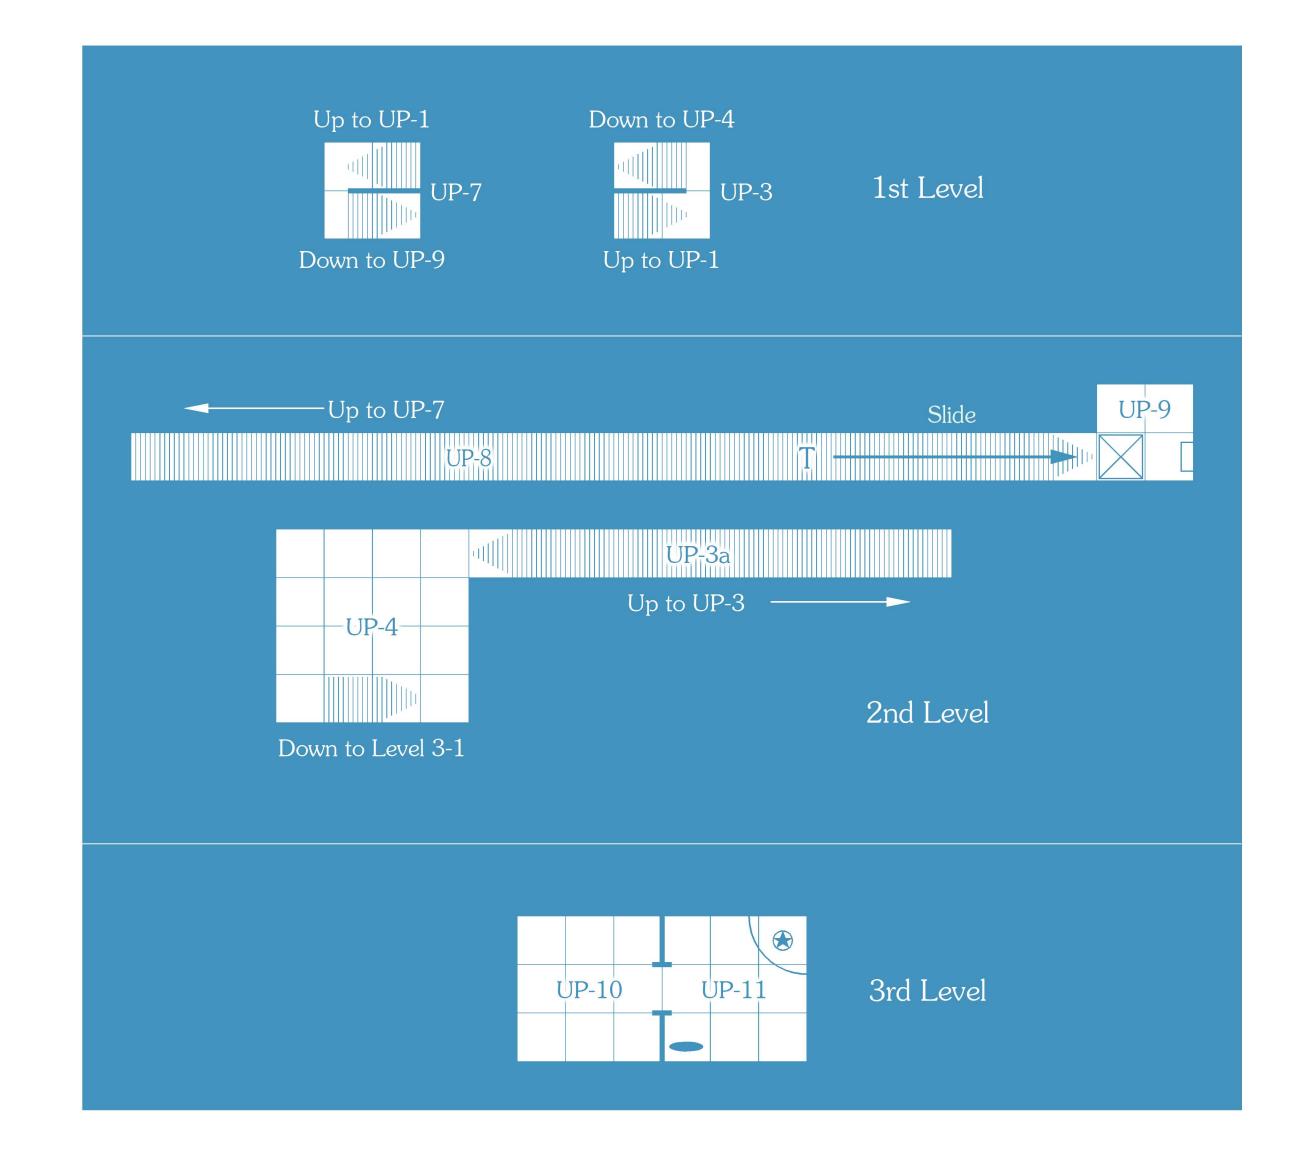

## THE TOWER OF SCRUTINY

2nd floor (10' from ground)

Top floor (30' from ground) 3rd floor (20' from ground)

Ground floor

| -45 |  |
|-----|--|
|     |  |

|  |  | Up |  |  |  |   |
|--|--|----|--|--|--|---|
|  |  |    |  |  |  |   |
|  |  |    |  |  |  | ( |