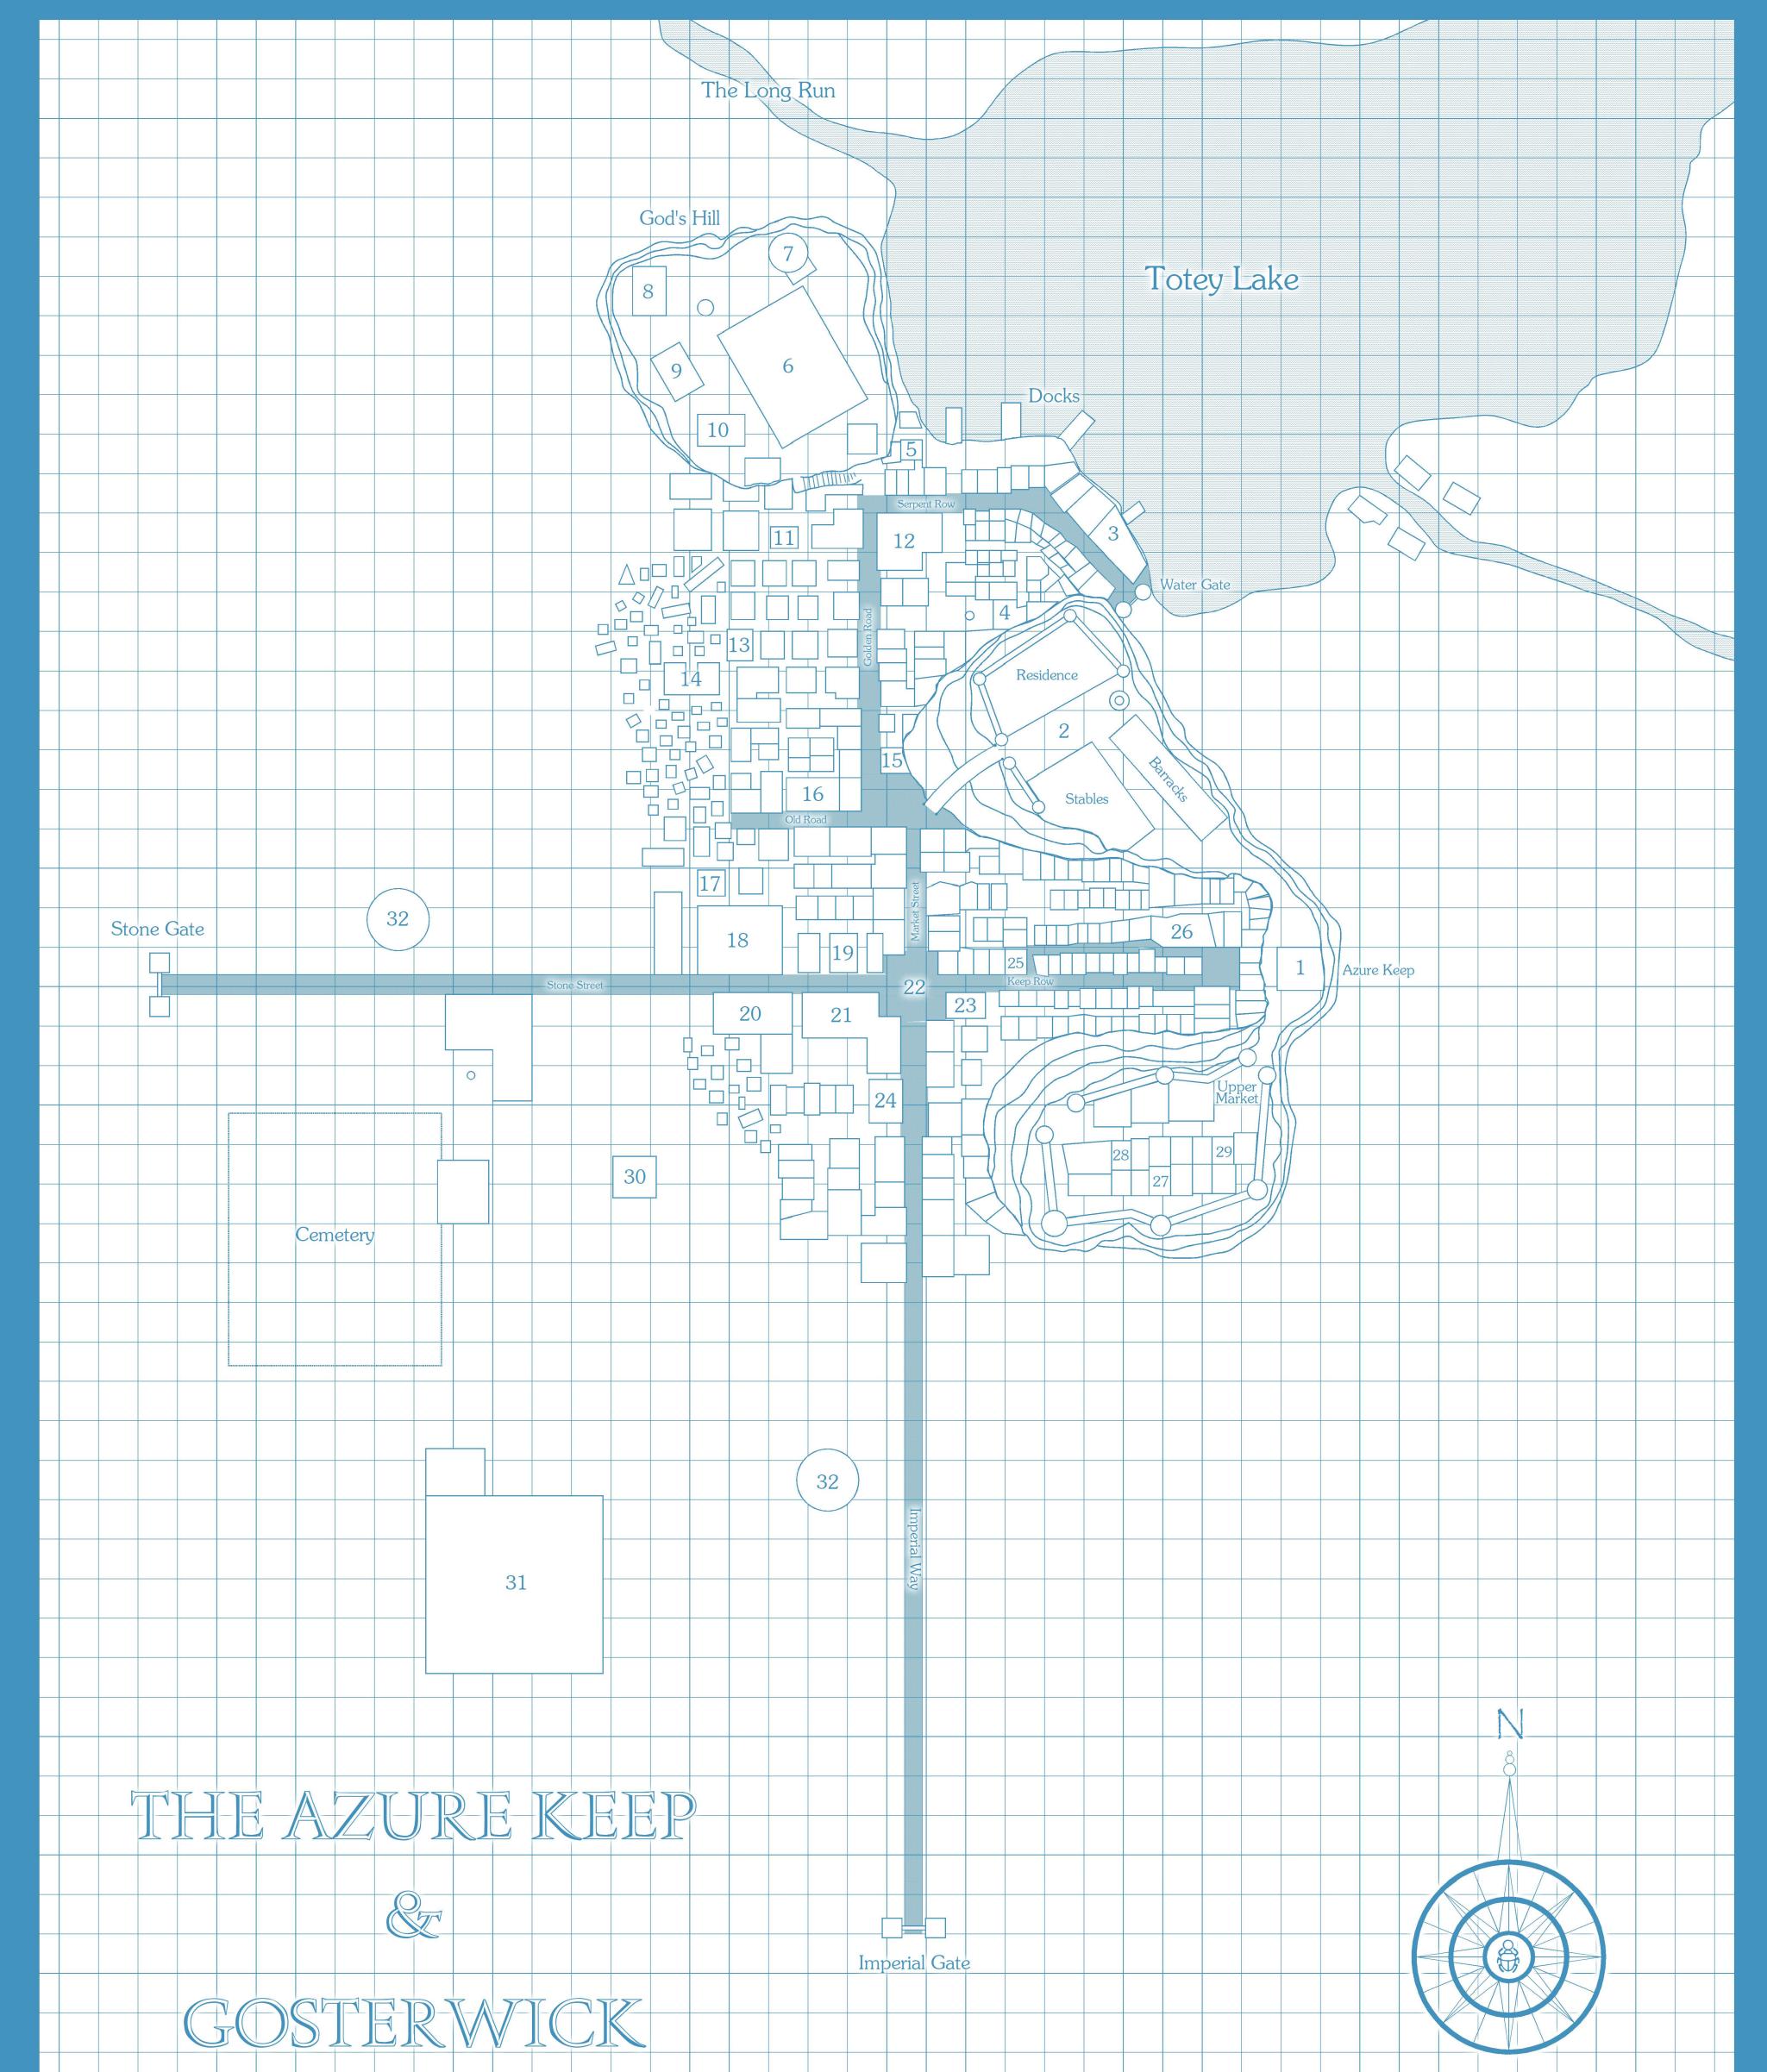

ng     |   | Sand / Muck |     | Bas-Relief        |      | Ballista                     |
|     | Priscian Teleporter    |   | Mushrooms   |     | Bas-relief statue |      | Rudishva Point Defense Array |
|     | Thothian teleport ring |   | Mud         |     | Fireplace         |      | Stove                        |
|     | Rudishva teleport ring |   | Slime       |     | Ladder            |      | Bed                          |
|     | Stairs                 |   | Rubble      |     | Chest             |      | Folding Screen               |
|     | Spiral Stairs          |   | Path        | •   | Lever             |      | Manacles                     |
|     | Elevator               |   | Water       |     | Bench             |      | Bench                        |





















|  |  |  | <br> | <br> | <br> | <br> |  | 1-square = 50-feet |  |
|--|--|--|------|------|------|------|--|--------------------|--|
|  |  |  |      |      |      |      |  |                    |  |
|  |  |  |      |      |      |      |  |                    |  |
|  |  |  |      |      |      |      |  |                    |  |





## ARDEN VUL

### THE RUINED CITY



1 square = 50 feet

### Connections to The Dungeon Levels

AV-10

AV-12

AV-14

AV-14

AV-14

AV-15

AV-16

AV-17

AV-18

AV-19

AV-20

AV-27

AV-29

AV-34

AV-39

AV-44

AV-45

AV-46

| To Level 2-54       |
|---------------------|
| To Level 3-52A      |
| To Level 2-1        |
| To Sub-Level 1-1    |
| To Level 2-64 and   |
| To UP and Level 3-  |
| To Sub-Level 4-37   |
| To Level 1-1        |
| To Level 2-23       |
|