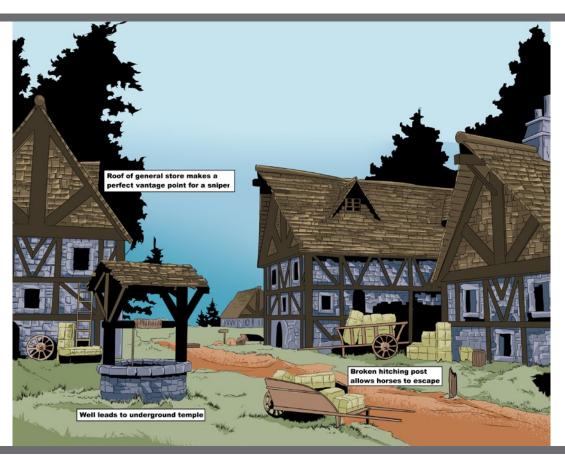

Structures are made of wood, brick, stone, or mud depending on nearby building materials. A source of water is always nearby, such as a river, well, or oasis. A primary food source, such as fruit, grains, fish, wild animals, or livestock, are brought from nearby villages.

# SIZE & BUILDINGS

Most towns have between 20 and 400 citizens  $(1d20 \times 10)$ . Smaller towns are sleepy and intimate, while larger towns have a wider variety of goods and services.

In order for a town to function, it must have several crucial buildings. All towns have at least one home for every five citizens. Towns also have a tavern (see *Anatomy of a Tavern* for help in that department), a market, a meeting place, and a center of industry.