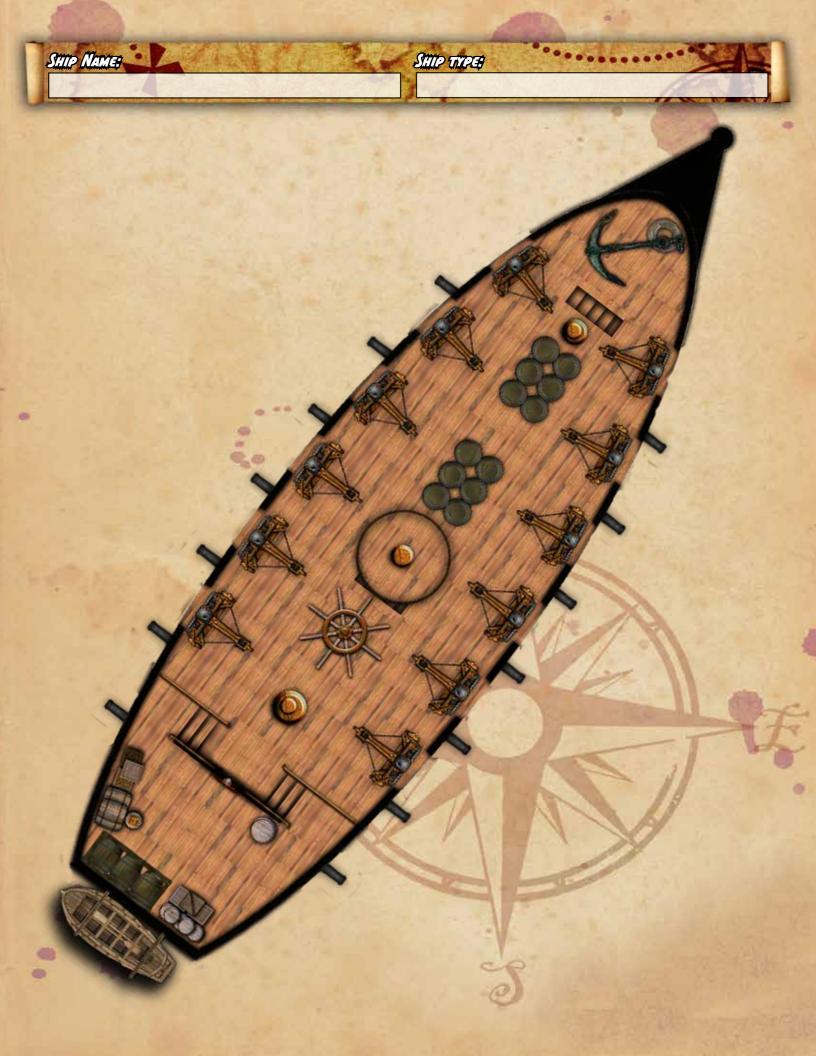

## SALTMARSH SHIP BATTLE MAPS AND SHEET

| MANGE ONE 11 +5 TO                                                                                                                                                                                                                                                                                                                                                                                                                                                                                                                                                                                                                                                                                                                                                                                                                                                                                                                                                                                                                                                                                                                                                                                                                                                                                                                                                                                                                                                                                                                                                                                                                                                                                                                                                                                                                                                                                                                                                                                                                                                                                                             | BOSUN:  COOK:  BALLISTA: MANGONELS: MANGONELS: RAM.  GONEL:  GEO WEAPON: 200/800FT  TARGET WITHIN 60FT.  TO HIT 5010 PIERCING DAMAGE.  STAL BONUSES: |  |  |  |
|--------------------------------------------------------------------------------------------------------------------------------------------------------------------------------------------------------------------------------------------------------------------------------------------------------------------------------------------------------------------------------------------------------------------------------------------------------------------------------------------------------------------------------------------------------------------------------------------------------------------------------------------------------------------------------------------------------------------------------------------------------------------------------------------------------------------------------------------------------------------------------------------------------------------------------------------------------------------------------------------------------------------------------------------------------------------------------------------------------------------------------------------------------------------------------------------------------------------------------------------------------------------------------------------------------------------------------------------------------------------------------------------------------------------------------------------------------------------------------------------------------------------------------------------------------------------------------------------------------------------------------------------------------------------------------------------------------------------------------------------------------------------------------------------------------------------------------------------------------------------------------------------------------------------------------------------------------------------------------------------------------------------------------------------------------------------------------------------------------------------------------|------------------------------------------------------------------------------------------------------------------------------------------------------|--|--|--|
| MANGE PARTY TO THE | BALLISTA: MANGONELS: MANGONELS: RAM.  GONEL:  GEO WEAPON: 200/800FT  TARGET WITHIN 60FT.  TO HIT 5010 PIERCING DAMAGE.                               |  |  |  |
| MANGE ONE 11 +5 TO                                                                                                                                                                                                                                                                                                                                                                                                                                                                                                                                                                                                                                                                                                                                                                                                                                                                                                                                                                                                                                                                                                                                                                                                                                                                                                                                                                                                                                                                                                                                                                                                                                                                                                                                                                                                                                                                                                                                                                                                                                                                                                             | GONEL:  GEO WEAPON: 200/800FT  TARGET WITHIN 60FT.  TO HIT 5010 PIERCING DAMAGE.                                                                     |  |  |  |
| RANG<br>ONE I                                                                                                                                                                                                                                                                                                                                                                                                                                                                                                                                                                                                                                                                                                                                                                                                                                                                                                                                                                                                                                                                                                                                                                                                                                                                                                                                                                                                                                                                                                                                                                                                                                                                                                                                                                                                                                                                                                                                                                                                                                                                                                                  | GEO WEAPON: 200/800FT<br>TARGET WITHIN 60FT.<br>TO HIT 5010 PIERCING DAMAGE.                                                                         |  |  |  |
| ONE 1                                                                                                                                                                                                                                                                                                                                                                                                                                                                                                                                                                                                                                                                                                                                                                                                                                                                                                                                                                                                                                                                                                                                                                                                                                                                                                                                                                                                                                                                                                                                                                                                                                                                                                                                                                                                                                                                                                                                                                                                                                                                                                                          | TARGET WITHIN 60FT.<br>TO HIT 5010 PIERCING DAMAGE.                                                                                                  |  |  |  |
|                                                                                                                                                                                                                                                                                                                                                                                                                                                                                                                                                                                                                                                                                                                                                                                                                                                                                                                                                                                                                                                                                                                                                                                                                                                                                                                                                                                                                                                                                                                                                                                                                                                                                                                                                                                                                                                                                                                                                                                                                                                                                                                                |                                                                                                                                                      |  |  |  |
| EMENT UPGRAOE:                                                                                                                                                                                                                                                                                                                                                                                                                                                                                                                                                                                                                                                                                                                                                                                                                                                                                                                                                                                                                                                                                                                                                                                                                                                                                                                                                                                                                                                                                                                                                                                                                                                                                                                                                                                                                                                                                                                                                                                                                                                                                                                 | WEAPON UPGRAOE:                                                                                                                                      |  |  |  |
| TEL PACE:                                                                                                                                                                                                                                                                                                                                                                                                                                                                                                                                                                                                                                                                                                                                                                                                                                                                                                                                                                                                                                                                                                                                                                                                                                                                                                                                                                                                                                                                                                                                                                                                                                                                                                                                                                                                                                                                                                                                                                                                                                                                                                                      | CREATURE CAPACITY:                                                                                                                                   |  |  |  |
| WORTHY CREW MEI                                                                                                                                                                                                                                                                                                                                                                                                                                                                                                                                                                                                                                                                                                                                                                                                                                                                                                                                                                                                                                                                                                                                                                                                                                                                                                                                                                                                                                                                                                                                                                                                                                                                                                                                                                                                                                                                                                                                                                                                                                                                                                                | EMBERS:                                                                                                                                              |  |  |  |
|                                                                                                                                                                                                                                                                                                                                                                                                                                                                                                                                                                                                                                                                                                                                                                                                                                                                                                                                                                                                                                                                                                                                                                                                                                                                                                                                                                                                                                                                                                                                                                                                                                                                                                                                                                                                                                                                                                                                                                                                                                                                                                                                |                                                                                                                                                      |  |  |  |
|                                                                                                                                                                                                                                                                                                                                                                                                                                                                                                                                                                                                                                                                                                                                                                                                                                                                                                                                                                                                                                                                                                                                                                                                                                                                                                                                                                                                                                                                                                                                                                                                                                                                                                                                                                                                                                                                                                                                                                                                                                                                                                                                | EL PACE:                                                                                                                                             |  |  |  |

•

| SHIP NAME:                                                                                                             |             |                   |                      |                      | SHIP TYPE:                                                                                                     |                         |          |        |  |
|------------------------------------------------------------------------------------------------------------------------|-------------|-------------------|----------------------|----------------------|----------------------------------------------------------------------------------------------------------------|-------------------------|----------|--------|--|
| STR:  CAPTAIN:                                                                                                         | <i>DEX:</i> | CON:              | SHIP SPEED FIRST MAT |                      | EMBERS                                                                                                         | QUALITY MODIFIED BOSUN: | R ACTION | AMOUNT |  |
| Quartermaster:                                                                                                         |             |                   | Surgeon:             |                      |                                                                                                                | Соок:                   |          |        |  |
| HULL: HELM: OARS:  BALLISTA:  RANGEO WEAPON: 120/480FT  ONE TARGET. +6 TO HIT  3010 PIERCING DAMAGE.  SPECIAL BONUSES: |             |                   | SAILS:               | MA<br>RA<br>OA<br>+3 | MANGONEL:  RANGED WEAPON: 200/800FT  ONE TARGET WITHIN 60FT. +5 TO HIT SO10 PIERCING DAMAGE.  SPECIAL BONUSES: |                         |          |        |  |
| HULL UPGRADE:                                                                                                          |             | MOVEMENT UPGRADE: |                      |                      | WEAPON UPGRADE:                                                                                                |                         |          |        |  |
| CARGO CAPACITY:                                                                                                        |             |                   | TRAVEL PACE:         |                      |                                                                                                                | CREATURE CAPACITY:      |          |        |  |
| SHIP CARGO.                                                                                                            | <i>:</i>    |                   | NoTW Wol             | RTHY CREW I          | Members:                                                                                                       |                         |          |        |  |
| ITEM:                                                                                                                  |             | Weight:           |                      |                      |                                                                                                                |                         |          |        |  |