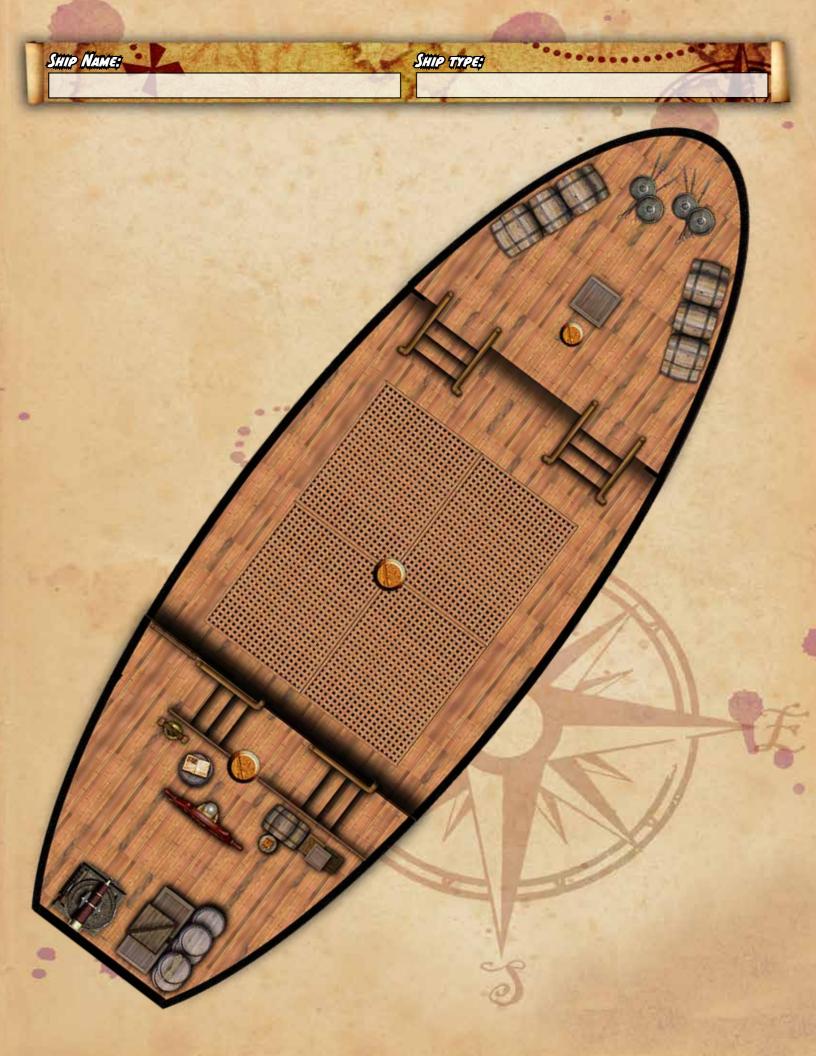

## SALTMARSH SHIP BATTLE MAPS AND SHEET

| MANGE ONE 11 +5 TO                                                                                                                                                                                                                                                                                                                                                                                                                                                                                                                                                                                                                                                                                                                                                                                                                                                                                                                                                                                                                                                                                                                                                                                                                                                                                                                                                                                                                                                                                                                                                                                                                                                                                                                                                                                                                                                                                                                                                                                                                                                                                                             | BOSUN:  COOK:  BALLISTA: MANGONELS: MANGONELS: RAM.  GONEL:  GEO WEAPON: 200/800FT  TARGET WITHIN 60FT.  TO HIT 5010 PIERCING DAMAGE.  STAL BONUSES: |  |  |  |
|--------------------------------------------------------------------------------------------------------------------------------------------------------------------------------------------------------------------------------------------------------------------------------------------------------------------------------------------------------------------------------------------------------------------------------------------------------------------------------------------------------------------------------------------------------------------------------------------------------------------------------------------------------------------------------------------------------------------------------------------------------------------------------------------------------------------------------------------------------------------------------------------------------------------------------------------------------------------------------------------------------------------------------------------------------------------------------------------------------------------------------------------------------------------------------------------------------------------------------------------------------------------------------------------------------------------------------------------------------------------------------------------------------------------------------------------------------------------------------------------------------------------------------------------------------------------------------------------------------------------------------------------------------------------------------------------------------------------------------------------------------------------------------------------------------------------------------------------------------------------------------------------------------------------------------------------------------------------------------------------------------------------------------------------------------------------------------------------------------------------------------|------------------------------------------------------------------------------------------------------------------------------------------------------|--|--|--|
| MANGE PARTY TO THE | BALLISTA: MANGONELS: MANGONELS: RAM.  GONEL:  GEO WEAPON: 200/800FT  TARGET WITHIN 60FT.  TO HIT 5010 PIERCING DAMAGE.                               |  |  |  |
| MANGE ONE 11 +5 TO                                                                                                                                                                                                                                                                                                                                                                                                                                                                                                                                                                                                                                                                                                                                                                                                                                                                                                                                                                                                                                                                                                                                                                                                                                                                                                                                                                                                                                                                                                                                                                                                                                                                                                                                                                                                                                                                                                                                                                                                                                                                                                             | GONEL:  GEO WEAPON: 200/800FT  TARGET WITHIN 60FT.  TO HIT 5010 PIERCING DAMAGE.                                                                     |  |  |  |
| RANG<br>ONE I                                                                                                                                                                                                                                                                                                                                                                                                                                                                                                                                                                                                                                                                                                                                                                                                                                                                                                                                                                                                                                                                                                                                                                                                                                                                                                                                                                                                                                                                                                                                                                                                                                                                                                                                                                                                                                                                                                                                                                                                                                                                                                                  | GEO WEAPON: 200/800FT<br>TARGET WITHIN 60FT.<br>TO HIT 5010 PIERCING DAMAGE.                                                                         |  |  |  |
| ONE 1                                                                                                                                                                                                                                                                                                                                                                                                                                                                                                                                                                                                                                                                                                                                                                                                                                                                                                                                                                                                                                                                                                                                                                                                                                                                                                                                                                                                                                                                                                                                                                                                                                                                                                                                                                                                                                                                                                                                                                                                                                                                                                                          | TARGET WITHIN 60FT.<br>TO HIT 5010 PIERCING DAMAGE.                                                                                                  |  |  |  |
|                                                                                                                                                                                                                                                                                                                                                                                                                                                                                                                                                                                                                                                                                                                                                                                                                                                                                                                                                                                                                                                                                                                                                                                                                                                                                                                                                                                                                                                                                                                                                                                                                                                                                                                                                                                                                                                                                                                                                                                                                                                                                                                                |                                                                                                                                                      |  |  |  |
| EMENT UPGRAOE:                                                                                                                                                                                                                                                                                                                                                                                                                                                                                                                                                                                                                                                                                                                                                                                                                                                                                                                                                                                                                                                                                                                                                                                                                                                                                                                                                                                                                                                                                                                                                                                                                                                                                                                                                                                                                                                                                                                                                                                                                                                                                                                 | WEAPON UPGRAOE:                                                                                                                                      |  |  |  |
| TEL PACE:                                                                                                                                                                                                                                                                                                                                                                                                                                                                                                                                                                                                                                                                                                                                                                                                                                                                                                                                                                                                                                                                                                                                                                                                                                                                                                                                                                                                                                                                                                                                                                                                                                                                                                                                                                                                                                                                                                                                                                                                                                                                                                                      | CREATURE CAPACITY:                                                                                                                                   |  |  |  |
| WORTHY CREW MEI                                                                                                                                                                                                                                                                                                                                                                                                                                                                                                                                                                                                                                                                                                                                                                                                                                                                                                                                                                                                                                                                                                                                                                                                                                                                                                                                                                                                                                                                                                                                                                                                                                                                                                                                                                                                                                                                                                                                                                                                                                                                                                                | EMBERS:                                                                                                                                              |  |  |  |
|                                                                                                                                                                                                                                                                                                                                                                                                                                                                                                                                                                                                                                                                                                                                                                                                                                                                                                                                                                                                                                                                                                                                                                                                                                                                                                                                                                                                                                                                                                                                                                                                                                                                                                                                                                                                                                                                                                                                                                                                                                                                                                                                |                                                                                                                                                      |  |  |  |
|                                                                                                                                                                                                                                                                                                                                                                                                                                                                                                                                                                                                                                                                                                                                                                                                                                                                                                                                                                                                                                                                                                                                                                                                                                                                                                                                                                                                                                                                                                                                                                                                                                                                                                                                                                                                                                                                                                                                                                                                                                                                                                                                | EL PACE:                                                                                                                                             |  |  |  |

•

| SHIP NAME:                                                                                                             |             |                   |                      |                      | SHIP TYPE:                                                                                                     |                         |          |        |  |
|------------------------------------------------------------------------------------------------------------------------|-------------|-------------------|----------------------|----------------------|----------------------------------------------------------------------------------------------------------------|-------------------------|----------|--------|--|
| STR:  CAPTAIN:                                                                                                         | <i>DEX:</i> | CON:              | SHIP SPEED FIRST MAT |                      | EMBERS                                                                                                         | QUALITY MODIFIED BOSUN: | R ACTION | AMOUNT |  |
| Quartermaster:                                                                                                         |             |                   | Surgeon:             |                      |                                                                                                                | Соок:                   |          |        |  |
| HULL: HELM: OARS:  BALLISTA:  RANGEO WEAPON: 120/480FT  ONE TARGET. +6 TO HIT  3010 PIERCING DAMAGE.  SPECIAL BONUSES: |             |                   | SAILS:               | MA<br>RA<br>OA<br>+3 | MANGONEL:  RANGED WEAPON: 200/800FT  ONE TARGET WITHIN 60FT. +5 TO HIT SO10 PIERCING DAMAGE.  SPECIAL BONUSES: |                         |          |        |  |
| HULL UPGRADE:                                                                                                          |             | MOVEMENT UPGRADE: |                      |                      | WEAPON UPGRADE:                                                                                                |                         |          |        |  |
| CARGO CAPACITY:                                                                                                        |             |                   | TRAVEL PACE:         |                      |                                                                                                                | CREATURE CAPACITY:      |          |        |  |
| SHIP CARGO.                                                                                                            | <i>:</i>    |                   | NoTW Wol             | RTHY CREW I          | Members:                                                                                                       |                         |          |        |  |
| ITEM:                                                                                                                  |             | Weight:           |                      |                      |                                                                                                                |                         |          |        |  |