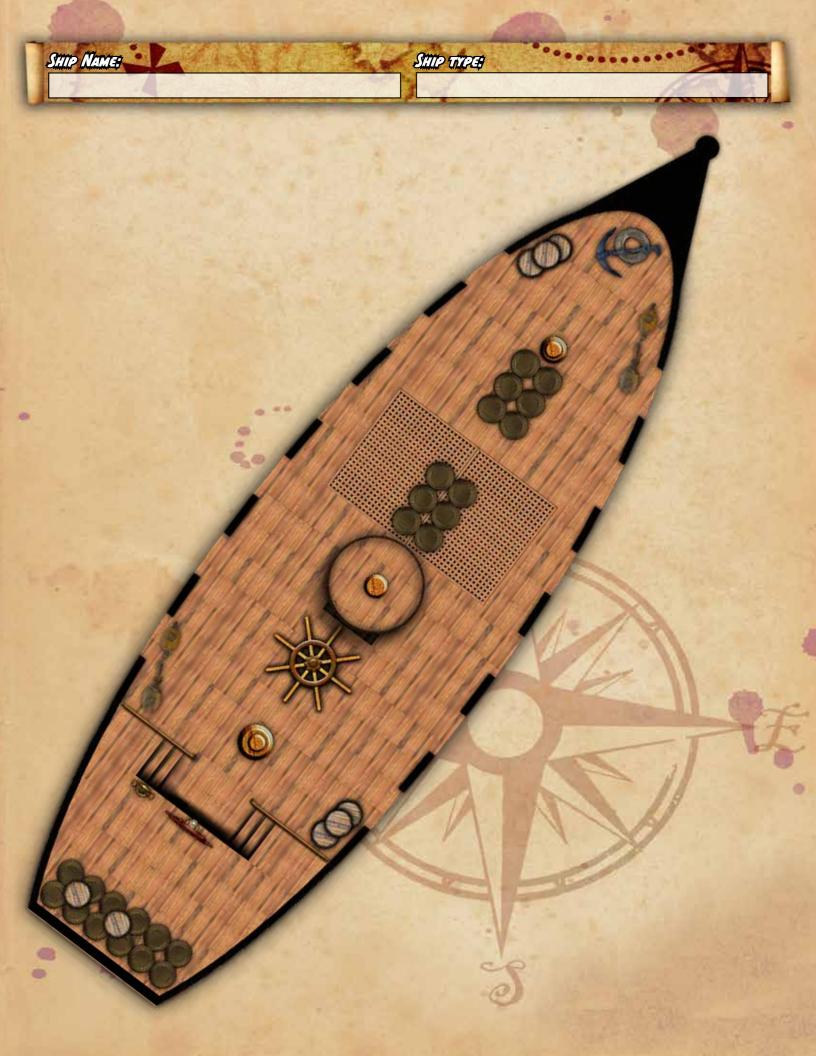

## SALTMARSH SHIP BATTLE MAPS AND SHEET

| MANGE ONE 11 +5 TO                                                                                                                                                                                                                                                                                                                                                                                                                                                                                                                                                                                                                                                                                                                                                                                                                                                                                                                                                                                                                                                                                                                                                                                                                                                                                                                                                                                                                                                                                                                                                                                                                                                                                                                                                                                                                                                                                                                                                                                                                                                                                                             | BOSUN:  COOK:  BALLISTA: MANGONELS: MANGONELS: RAM.  GONEL:  GEO WEAPON: 200/800FT  TARGET WITHIN 60FT.  TO HIT 5010 PIERCING DAMAGE.  STAL BONUSES: |  |  |  |
|--------------------------------------------------------------------------------------------------------------------------------------------------------------------------------------------------------------------------------------------------------------------------------------------------------------------------------------------------------------------------------------------------------------------------------------------------------------------------------------------------------------------------------------------------------------------------------------------------------------------------------------------------------------------------------------------------------------------------------------------------------------------------------------------------------------------------------------------------------------------------------------------------------------------------------------------------------------------------------------------------------------------------------------------------------------------------------------------------------------------------------------------------------------------------------------------------------------------------------------------------------------------------------------------------------------------------------------------------------------------------------------------------------------------------------------------------------------------------------------------------------------------------------------------------------------------------------------------------------------------------------------------------------------------------------------------------------------------------------------------------------------------------------------------------------------------------------------------------------------------------------------------------------------------------------------------------------------------------------------------------------------------------------------------------------------------------------------------------------------------------------|------------------------------------------------------------------------------------------------------------------------------------------------------|--|--|--|
| MANGE PARTY TO THE | BALLISTA: MANGONELS: MANGONELS: RAM.  GONEL:  GEO WEAPON: 200/800FT  TARGET WITHIN 60FT.  TO HIT 5010 PIERCING DAMAGE.                               |  |  |  |
| MANGE ONE 11 +5 TO                                                                                                                                                                                                                                                                                                                                                                                                                                                                                                                                                                                                                                                                                                                                                                                                                                                                                                                                                                                                                                                                                                                                                                                                                                                                                                                                                                                                                                                                                                                                                                                                                                                                                                                                                                                                                                                                                                                                                                                                                                                                                                             | GONEL:  GEO WEAPON: 200/800FT  TARGET WITHIN 60FT.  TO HIT 5010 PIERCING DAMAGE.                                                                     |  |  |  |
| RANG<br>ONE I                                                                                                                                                                                                                                                                                                                                                                                                                                                                                                                                                                                                                                                                                                                                                                                                                                                                                                                                                                                                                                                                                                                                                                                                                                                                                                                                                                                                                                                                                                                                                                                                                                                                                                                                                                                                                                                                                                                                                                                                                                                                                                                  | GEO WEAPON: 200/800FT<br>TARGET WITHIN 60FT.<br>TO HIT 5010 PIERCING DAMAGE.                                                                         |  |  |  |
| ONE 1                                                                                                                                                                                                                                                                                                                                                                                                                                                                                                                                                                                                                                                                                                                                                                                                                                                                                                                                                                                                                                                                                                                                                                                                                                                                                                                                                                                                                                                                                                                                                                                                                                                                                                                                                                                                                                                                                                                                                                                                                                                                                                                          | TARGET WITHIN 60FT.<br>TO HIT 5010 PIERCING DAMAGE.                                                                                                  |  |  |  |
|                                                                                                                                                                                                                                                                                                                                                                                                                                                                                                                                                                                                                                                                                                                                                                                                                                                                                                                                                                                                                                                                                                                                                                                                                                                                                                                                                                                                                                                                                                                                                                                                                                                                                                                                                                                                                                                                                                                                                                                                                                                                                                                                |                                                                                                                                                      |  |  |  |
| EMENT UPGRAOE:                                                                                                                                                                                                                                                                                                                                                                                                                                                                                                                                                                                                                                                                                                                                                                                                                                                                                                                                                                                                                                                                                                                                                                                                                                                                                                                                                                                                                                                                                                                                                                                                                                                                                                                                                                                                                                                                                                                                                                                                                                                                                                                 | WEAPON UPGRAOE:                                                                                                                                      |  |  |  |
| TEL PACE:                                                                                                                                                                                                                                                                                                                                                                                                                                                                                                                                                                                                                                                                                                                                                                                                                                                                                                                                                                                                                                                                                                                                                                                                                                                                                                                                                                                                                                                                                                                                                                                                                                                                                                                                                                                                                                                                                                                                                                                                                                                                                                                      | CREATURE CAPACITY:                                                                                                                                   |  |  |  |
| WORTHY CREW MEI                                                                                                                                                                                                                                                                                                                                                                                                                                                                                                                                                                                                                                                                                                                                                                                                                                                                                                                                                                                                                                                                                                                                                                                                                                                                                                                                                                                                                                                                                                                                                                                                                                                                                                                                                                                                                                                                                                                                                                                                                                                                                                                | EMBERS:                                                                                                                                              |  |  |  |
|                                                                                                                                                                                                                                                                                                                                                                                                                                                                                                                                                                                                                                                                                                                                                                                                                                                                                                                                                                                                                                                                                                                                                                                                                                                                                                                                                                                                                                                                                                                                                                                                                                                                                                                                                                                                                                                                                                                                                                                                                                                                                                                                |                                                                                                                                                      |  |  |  |
|                                                                                                                                                                                                                                                                                                                                                                                                                                                                                                                                                                                                                                                                                                                                                                                                                                                                                                                                                                                                                                                                                                                                                                                                                                                                                                                                                                                                                                                                                                                                                                                                                                                                                                                                                                                                                                                                                                                                                                                                                                                                                                                                | EL PACE:                                                                                                                                             |  |  |  |

•

| SHIP NAME:                                                                                                             |             |                   |                      |                      | SHIP TYPE:                                                                                                     |                         |          |        |  |
|------------------------------------------------------------------------------------------------------------------------|-------------|-------------------|----------------------|----------------------|----------------------------------------------------------------------------------------------------------------|-------------------------|----------|--------|--|
| STR:  CAPTAIN:                                                                                                         | <i>DEX:</i> | CON:              | SHIP SPEED FIRST MAT |                      | EMBERS                                                                                                         | QUALITY MODIFIED BOSUN: | R ACTION | AMOUNT |  |
| Quartermaster:                                                                                                         |             |                   | Surgeon:             |                      |                                                                                                                | Соок:                   |          |        |  |
| HULL: HELM: OARS:  BALLISTA:  RANGEO WEAPON: 120/480FT  ONE TARGET. +6 TO HIT  3010 PIERCING DAMAGE.  SPECIAL BONUSES: |             |                   | SAILS:               | MA<br>RA<br>OA<br>+3 | MANGONEL:  RANGED WEAPON: 200/800FT  ONE TARGET WITHIN 60FT. +5 TO HIT SO10 PIERCING DAMAGE.  SPECIAL BONUSES: |                         |          |        |  |
| HULL UPGRADE:                                                                                                          |             | MOVEMENT UPGRADE: |                      |                      | WEAPON UPGRADE:                                                                                                |                         |          |        |  |
| CARGO CAPACITY:                                                                                                        |             |                   | TRAVEL PACE:         |                      |                                                                                                                | CREATURE CAPACITY:      |          |        |  |
| SHIP CARGO.                                                                                                            | <i>:</i>    |                   | NoTW Wol             | RTHY CREW I          | Members:                                                                                                       |                         |          |        |  |
| ITEM:                                                                                                                  |             | Weight:           |                      |                      |                                                                                                                |                         |          |        |  |