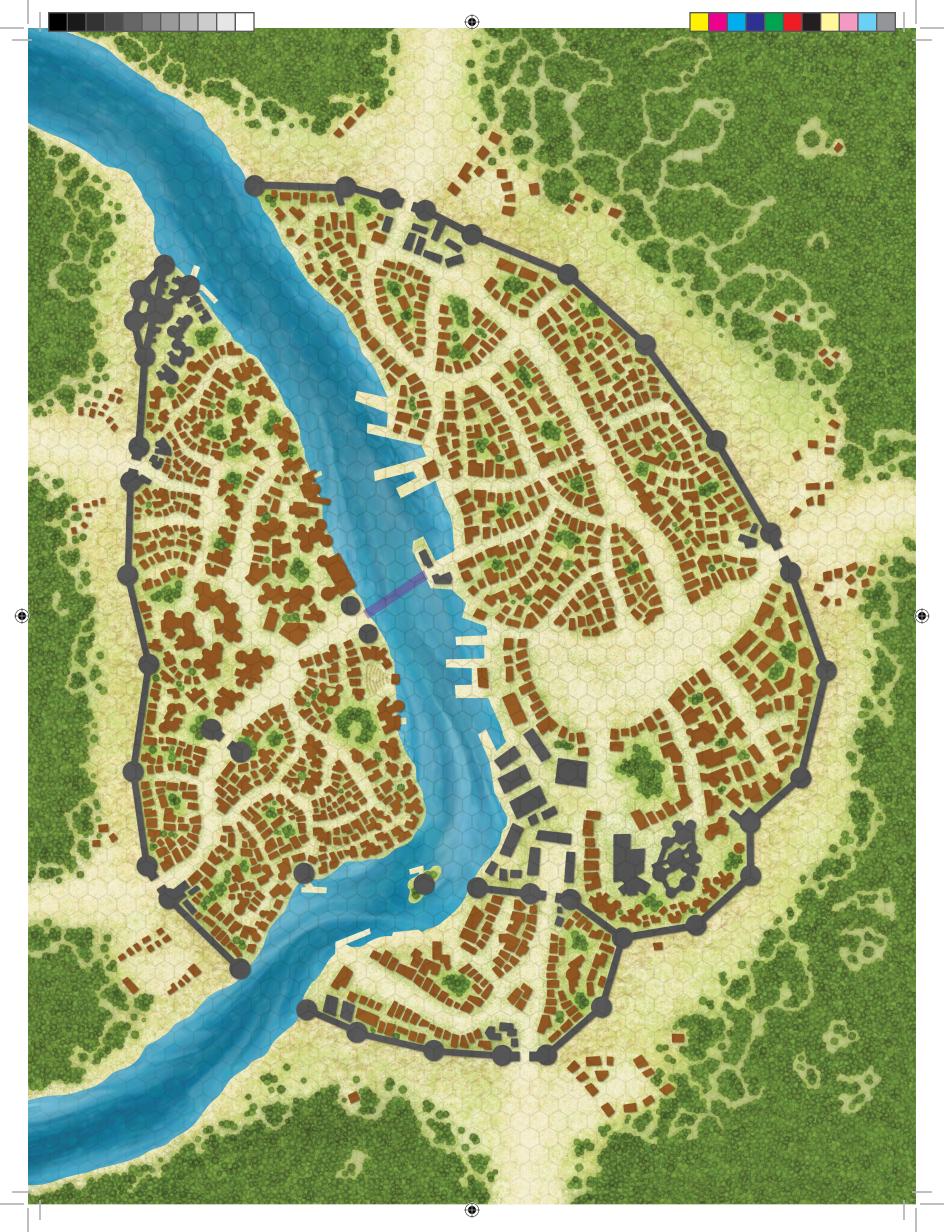

## Silverymoon City Map

Add a beautiful map to your next adventure. This map of Silverymoon city contains an overview of the city and has been expanded on the southwest border. It also contains additional detail outside the city walls and into the surrounding tree line.