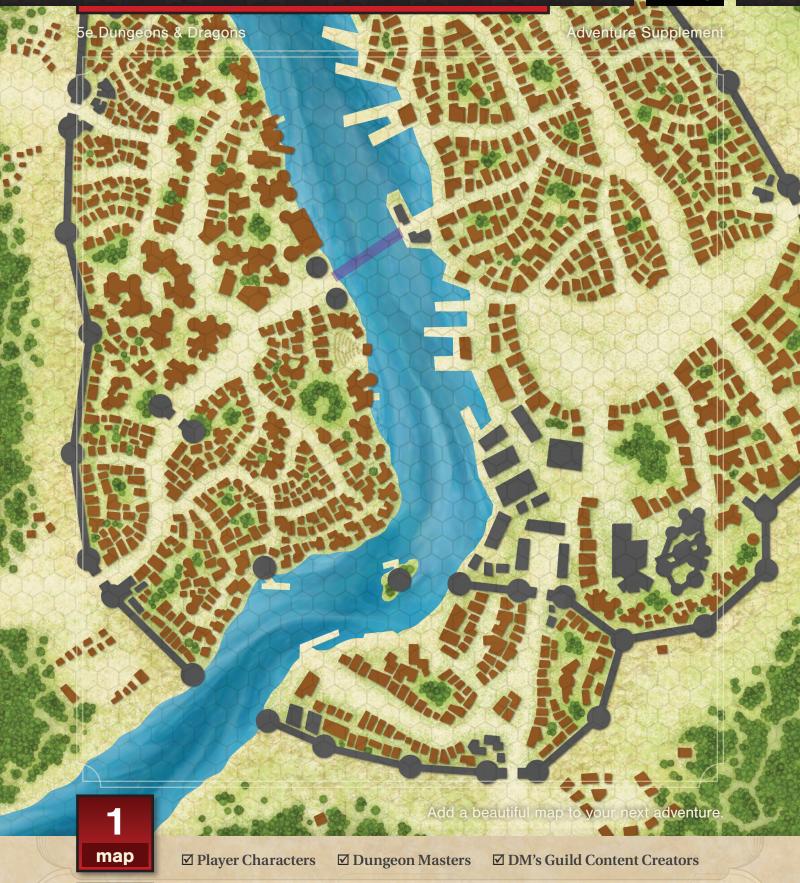

## Silverymoon City Map

Add a beautiful map to your next adventure. This map of Silverymoon city contains an overview of the city and has been expanded on the southwest border. It also contains additional detail outside the city walls and into the surrounding tree line.