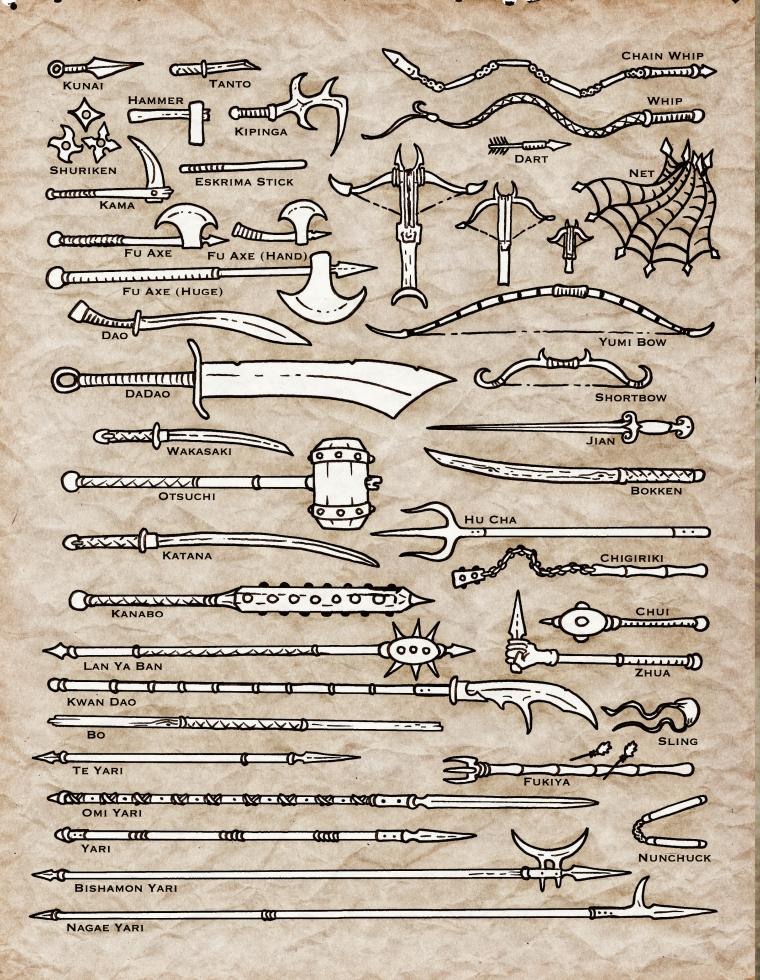

### Melee Weapons Simple Melee Weapons

The following weapons are considered simple melee weapons and can best be used by characters with that proficiency.

**Bo.** The bo is a simple wooden staff, roughly equivalent to a **quarterstaff**.

**Bokken.** The bokken is a wooden **shortsword**. Frequently the bokken is used for practice, but

most bokken on Choe Pho are constructed to withstand combat use. A bokken in trained hands can be an incredibly effective weapon.

*Chui.* The chui is a piece of stone, copper, or tin, attached to a wooden or bone handle. Comparable to a **mace**.

**Eskrima Stick.** The eskrima stick is a length of rattan, bamboo, or bone. Often one end of the stick is wrapped in leather or cord to serve as a handle. Comparable to a **club**.

**Fu Axe (Hand).** The fu axe is a length of wood or bone with a bladed head attached to one end. This bladed head is typically constructed of copper or obsidian. The fu axe comes in three different sizes. This version is comparable in size and function to a **handaxe**.

**Hammer.** The typical hammer is used more as a construction tool than a weapon, though its effecacy in combat is undebatable. Most hammers are comprised of a length of wood or bone with a blunt head attached. Comparable to a **light hammer**.

*Kama.* The kama is typically used as a farming implement for cutting grain and rice. A typical kama is made up of a wooden or bone handle with a curved stone blade or large beast's fang attached to one end. The kama is comparable to a **sickle**.

*Kunai.* The kunai is a stone or bone implement used for prying, farming, masonry, and climbing. Due to the sharp pont and hand-hend design of the kunai, this tool also serves well as a weapon, comparable to a **dagger**.

**Tanto.** Also comparable to a **dagger**, the tanto is designed specifically for martial use. Unlike the kunai, the tanto is edged, focusing on cutting and slashing.

*Te Yari.* Designed for hunting, the te yari is a shaft of wood or bone with sharpened stone or copper affixed to the head. Comparable to a javelin.

*Yari.* Larger in size than the te yari, the yari is long enough to serve as a two-handed thrusting weapon. Comparable to a **spear**.

### **Martial Melee Weapons**

The following weapons are considered martial melee weapons and can best be used by characters with the martial weapons proficiency.

**Bishamon Yari.** The bishamon yari takes the design of the yari one step further. By affixing a copper or stone axe blade to the sharpened end of a yari creates a weapon similar to a **glaive**.

*Chigiriki.* The chigiriki is a bludgening weapon. Similar in design concept to the chui, the distinguishing feature of the chigiriki is a length of cord or sinew that connects the head of the chigiriki to the handle. This permits the chigiriki to function as a **flail**.

**Dadao.** The dadao is a massive, bladed weapon. Made almost exclusively of copper with wooden handles (though a few obsidian and bone examples exist), dadao are comparatively rare but powerful weapons, comparable to a **greatsword**.

**Dao.** The dao is another rare bladed weapon, typically crafted of copper. Dao are sharpened on one side to allow for slashing cuts. Dao are comparable to a **scimitar**.

*Fu Axe.* This represents the mid-range size of fu axes, comparable to a **battleaxe**.

*Fu Axe (Huge).* This represents the largest size of fu axes, comparable to a **greataxe**.

*Hu Cha.* The hu cha is a farming or fishing implement, comprised of a wooden or bone staff and a three pronged head forged of copper. Comparable to a **trident**.

*Jian.* The jian is a bladed weapon with a hilt and wooden handle. The double edged blade

is often crafted from copper, obsidian, or jade. Comparable to a **rapier**.

*Kanabo.* The kanabo is a length of heavy wood, which is studded with copper or stone studs. Usually, the kanabo will have a leather, sinew, or cord wrapping to form a handle. Comparable to a **maul** or **flail**.

Katana. This special sword is incredibly rare on Choe Pho. Forged of copper or obsidian, the katana is light, sharp, and tempered through strange alchemy to craft an extremely durable, yet thin blade. Though the weapon itself is a work of incredible mastery, there are Master Forged versions of the katana, which offer increased damage capabilities and represent the absolute finest sword crafting in all of Choe Pho. Both versions of the katana are comparable to the longsword.

*Kwan Dao.* Like the bishamn yari, the kwan dao is a length of wood or bone with a sharpened head affixed to one end. Kwan dao tend to have a larger blade than the bishamon yari, crafted from copper, bone, the fangs of large creatures, or sharp stone such as jade or obsidian. Comparable to a **halberd**.

**Lan Ya Ban.** This weapon takes a similar head to that found on the chui and affixes it to a longer shaft of heavy wood or bone. This creates a weapon similar to a **morningstar**.

*Nagae Yari.* The nagae yari is a longer version of the bishamon yari, drawing a closer parallel to a **pike**.

**Nunchuck.** The nunchuck is a pair of wooden sticks attached by a cord, rope, or sinew. The closest analog in the SRD is a **club**, though the nunchuck as presented here enjoyes additional properties and is considered a martial weapon.

*Omi Yari.* The omi yari is another variation on the basic yari design, with a blade similar to that of a jian attached to one end. This weapon is comparable to a **lance**.

*Otsuchi.* An otscuchi is an enormous wooden mallet, frequently used to break down doors, and knock enemies unconscious. Comparable to a **maul**.

*Wakasaki.* This blade often serves as a companion to the katana or jian. Comparable to a **scimitar**.

*Whip.* This is a length of cord or leather used for beating and flogging. Comparable to **whip**.

*Whip Chain.* This is a series of wooden, bone, or stone clubs connected by whip-like cords of leather or sinew, which can be used as a whip, but deals bludgeoning damage. Comparable to whip.

**Zhua.** The zhua is a length of wood or bone with a clawed or hooked chunk of stone, bone, or copper on the end. This can be used to disarm an opponent, try to pull down their shield, or simply deliver a nasty poke. Comparable to a **war pick**.

### Ranged Weapons Simple Ranged Weapons

The following weapons are considered simple ranged weapons and can best be used by characters with that proficiency.

*Light Crossbow.* This is effectively no different than the **light crossbow** described in the SRD 5.1.

*Dart.* Crafted from wood, stone or bone, this functions as the **dart** listed in the SRD 5.1.

**Shorthow.** As described in the SRD 5.1

**Shuriken.** This weapn is similar to a **dart**, but is capable of making a cutting attack due to its multiple sharpened edges. Typically made of copper or ceramic.

*Sling.* As described in the SRD 5.1

### **Martial Ranged Weapons**

The following weapons are considered martial ranged weapons and can best be used by characters with the martial weapons proficiency.

Hand Crossbow. As described in the SRD 5.1.

*Heavy Crossbow.* As described in the SRD 5.1.

*Fukiya.* The fukiya is a **blowgun** made of bamboo or bone.

*Kipinga*. The kipinga is a multi-bladed throwing knife crafted from bone, copper, or obsidian. Unlike the symmetrical shuriken, the kipinga has numerous blades of various lengths rising up from a cord-bound handle. Comparable to a **dart**, but far nastier.