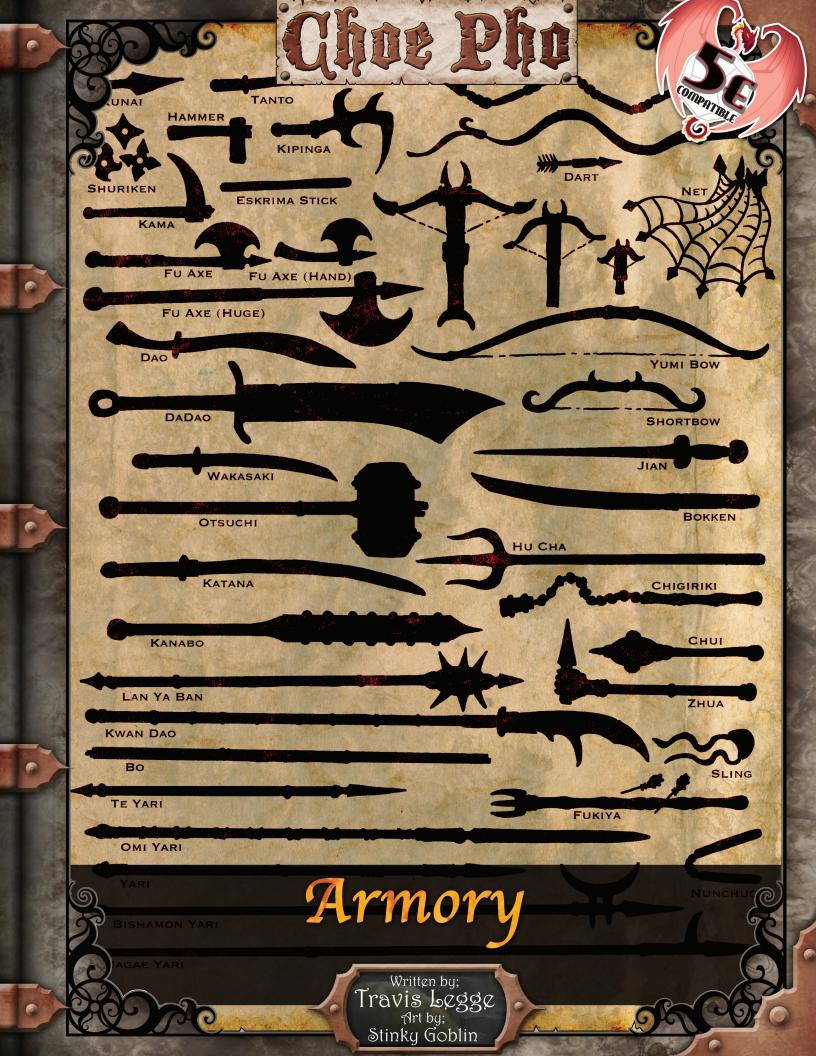

### Melee Weapons Simple Melee Weapons

The following weapons are considered simple melee weapons and can best be used by characters with that proficiency.

**Bo.** The bo is a simple wooden staff, roughly equivalent to a **quarterstaff**.

**Bokken.** The bokken is a wooden **shortsword**. Frequently the bokken is used for practice, but

most bokken on Choe Pho are constructed to withstand combat use. A bokken in trained hands can be an incredibly effective weapon.

*Chui.* The chui is a piece of stone, copper, or tin, attached to a wooden or bone handle. Comparable to a **mace**.

**Eskrima Stick.** The eskrima stick is a length of rattan, bamboo, or bone. Often one end of the stick is wrapped in leather or cord to serve as a handle. Comparable to a **club**.

**Fu Axe (Hand).** The fu axe is a length of wood or bone with a bladed head attached to one end. This bladed head is typically constructed of copper or obsidian. The fu axe comes in three different sizes. This version is comparable in size and function to a **handaxe**.

**Hammer.** The typical hammer is used more as a construction tool than a weapon, though its effecacy in combat is undebatable. Most hammers are comprised of a length of wood or bone with a blunt head attached. Comparable to a **light hammer**.

*Kama.* The kama is typically used as a farming implement for cutting grain and rice. A typical kama is made up of a wooden or bone handle with a curved stone blade or large beast's fang attached to one end. The kama is comparable to a **sickle**.

*Kunai.* The kunai is a stone or bone implement used for prying, farming, masonry, and climbing. Due to the sharp pont and hand-hend design of the kunai, this tool also serves well as a weapon, comparable to a **dagger**.

**Tanto.** Also comparable to a **dagger**, the tanto is designed specifically for martial use. Unlike the kunai, the tanto is edged, focusing on cutting and slashing.

*Te Yari.* Designed for hunting, the te yari is a shaft of wood or bone with sharpened stone or copper affixed to the head. Comparable to a javelin.

*Yari.* Larger in size than the te yari, the yari is long enough to serve as a two-handed thrusting weapon. Comparable to a **spear**.

### **Martial Melee Weapons**

The following weapons are considered martial melee weapons and can best be used by characters with the martial weapons proficiency.

**Bishamon Yari.** The bishamon yari takes the design of the yari one step further. By affixing a copper or stone axe blade to the sharpened end of a yari creates a weapon similar to a **glaive**.

*Chigiriki.* The chigiriki is a bludgening weapon. Similar in design concept to the chui, the distinguishing feature of the chigiriki is a length of cord or sinew that connects the head of the chigiriki to the handle. This permits the chigiriki to function as a **flail**.

**Dadao.** The dadao is a massive, bladed weapon. Made almost exclusively of copper with wooden handles (though a few obsidian and bone examples exist), dadao are comparatively rare but powerful weapons, comparable to a **greatsword**.

**Dao.** The dao is another rare bladed weapon, typically crafted of copper. Dao are sharpened on one side to allow for slashing cuts. Dao are comparable to a **scimitar**.

*Fu Axe.* This represents the mid-range size of fu axes, comparable to a **battleaxe**.

*Fu Axe (Huge).* This represents the largest size of fu axes, comparable to a **greataxe**.

*Hu Cha.* The hu cha is a farming or fishing implement, comprised of a wooden or bone staff and a three pronged head forged of copper. Comparable to a **trident**.

*Jian.* The jian is a bladed weapon with a hilt and wooden handle. The double edged blade

is often crafted from copper, obsidian, or jade. Comparable to a **rapier**.

*Kanabo.* The kanabo is a length of heavy wood, which is studded with copper or stone studs. Usually, the kanabo will have a leather, sinew, or cord wrapping to form a handle. Comparable to a **maul** or **flail**.

Katana. This special sword is incredibly rare on Choe Pho. Forged of copper or obsidian, the katana is light, sharp, and tempered through strange alchemy to craft an extremely durable, yet thin blade. Though the weapon itself is a work of incredible mastery, there are Master Forged versions of the katana, which offer increased damage capabilities and represent the absolute finest sword crafting in all of Choe Pho. Both versions of the katana are comparable to the longsword.

*Kwan Dao.* Like the bishamn yari, the kwan dao is a length of wood or bone with a sharpened head affixed to one end. Kwan dao tend to have a larger blade than the bishamon yari, crafted from copper, bone, the fangs of large creatures, or sharp stone such as jade or obsidian. Comparable to a **halberd**.

**Lan Ya Ban.** This weapon takes a similar head to that found on the chui and affixes it to a longer shaft of heavy wood or bone. This creates a weapon similar to a **morningstar**.

*Nagae Yari.* The nagae yari is a longer version of the bishamon yari, drawing a closer parallel to a **pike**.

**Nunchuck.** The nunchuck is a pair of wooden sticks attached by a cord, rope, or sinew. The closest analog in the SRD is a **club**, though the nunchuck as presented here enjoyes additional properties and is considered a martial weapon.

*Omi Yari.* The omi yari is another variation on the basic yari design, with a blade similar to that of a jian attached to one end. This weapon is comparable to a **lance**.

*Otsuchi.* An otscuchi is an enormous wooden mallet, frequently used to break down doors, and knock enemies unconscious. Comparable to a **maul**.

*Wakasaki.* This blade often serves as a companion to the katana or jian. Comparable to a **scimitar**.

*Whip.* This is a length of cord or leather used for beating and flogging. Comparable to **whip**.

*Whip Chain.* This is a series of wooden, bone, or stone clubs connected by whip-like cords of leather or sinew, which can be used as a whip, but deals bludgeoning damage. Comparable to whip.

**Zhua.** The zhua is a length of wood or bone with a clawed or hooked chunk of stone, bone, or copper on the end. This can be used to disarm an opponent, try to pull down their shield, or simply deliver a nasty poke. Comparable to a **war pick**.

### Ranged Weapons Simple Ranged Weapons

The following weapons are considered simple ranged weapons and can best be used by characters with that proficiency.

*Light Crossbow.* This is effectively no different than the **light crossbow** described in the SRD 5.1.

*Dart.* Crafted from wood, stone or bone, this functions as the **dart** listed in the SRD 5.1.

**Shorthow.** As described in the SRD 5.1

**Shuriken.** This weapn is similar to a **dart**, but is capable of making a cutting attack due to its multiple sharpened edges. Typically made of copper or ceramic.

*Sling.* As described in the SRD 5.1

### **Martial Ranged Weapons**

The following weapons are considered martial ranged weapons and can best be used by characters with the martial weapons proficiency.

Hand Crossbow. As described in the SRD 5.1.

*Heavy Crossbow.* As described in the SRD 5.1.

*Fukiya.* The fukiya is a **blowgun** made of bamboo or bone.

*Kipinga*. The kipinga is a multi-bladed throwing knife crafted from bone, copper, or obsidian. Unlike the symmetrical shuriken, the kipinga has numerous blades of various lengths rising up from a cord-bound handle. Comparable to a **dart**, but far nastier.