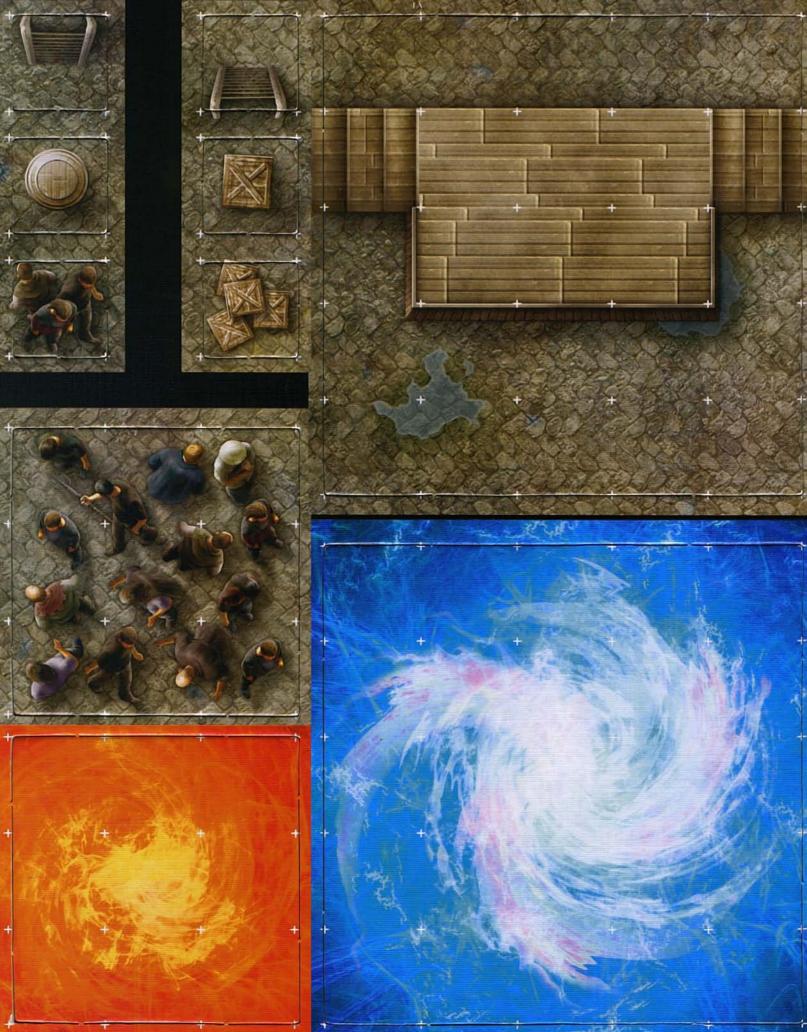

## STREETS OF SHADOW

Streets of Shadow<sup>™</sup> is intended as a terrain-building aid for Dungeon Masters. Use the tiles contained in this set to build encounter locations for the Dungeon & Dragons<sup>®</sup> Roleplaying Game, and expand your options with additional copies of this set and with future sets.

## Stalk the Mean Streets of the Urban Dungeon

Your tabletop never looked better! With DUNGEONS & DRAGONS® Miniatures and this pack of customizable terrain tiles, you can add a new dimension to your D&D® adventures. Easy to set up and infinitely expandable, this pack allows you to create the D&D® adventures you want to play. Pick up additional packs to create larger, more elaborate encounters!

This pack contains six durable, double-sided, fully illustrated map grids, featuring city streets, alleyways, rooftops, sewer tunnels, and other terrain elements that you can use to make great D&D encounters that enhance your roleplaying game experience.