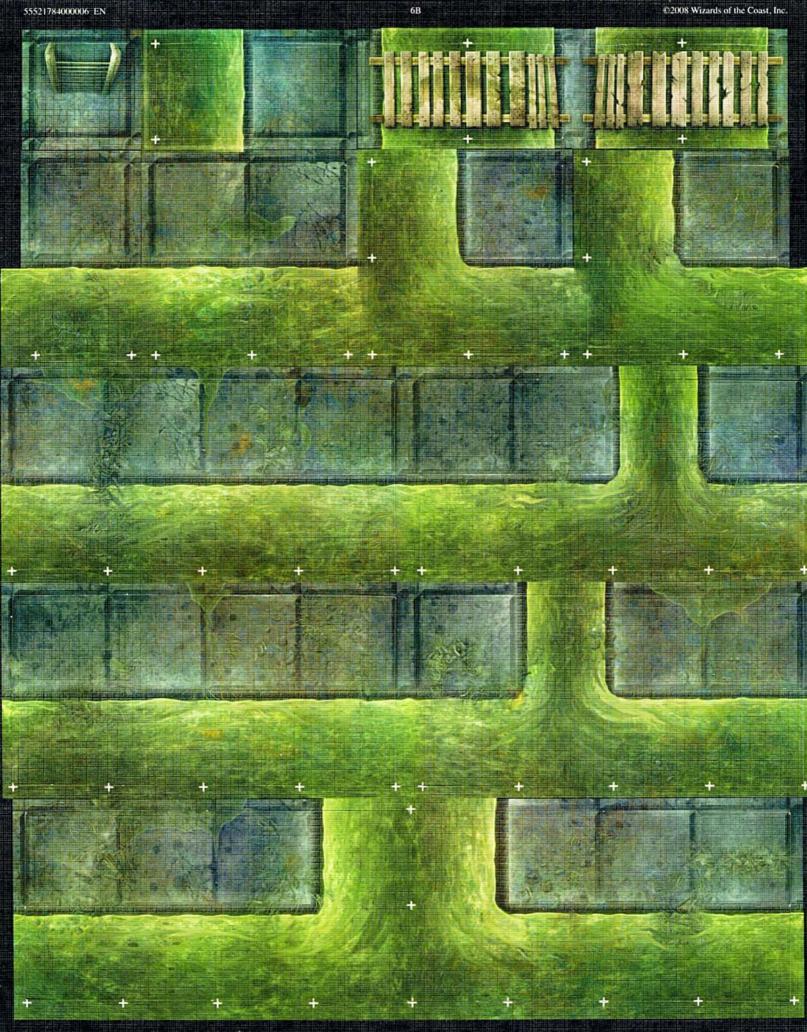

This pack contains six durable, double-sided, fully illustrated map grids, featuring city streets, alleyways, rooftops, sewer tunnels, and other terrain elements that you can use to make great D&D encounters that enhance your roleplaying game experience.