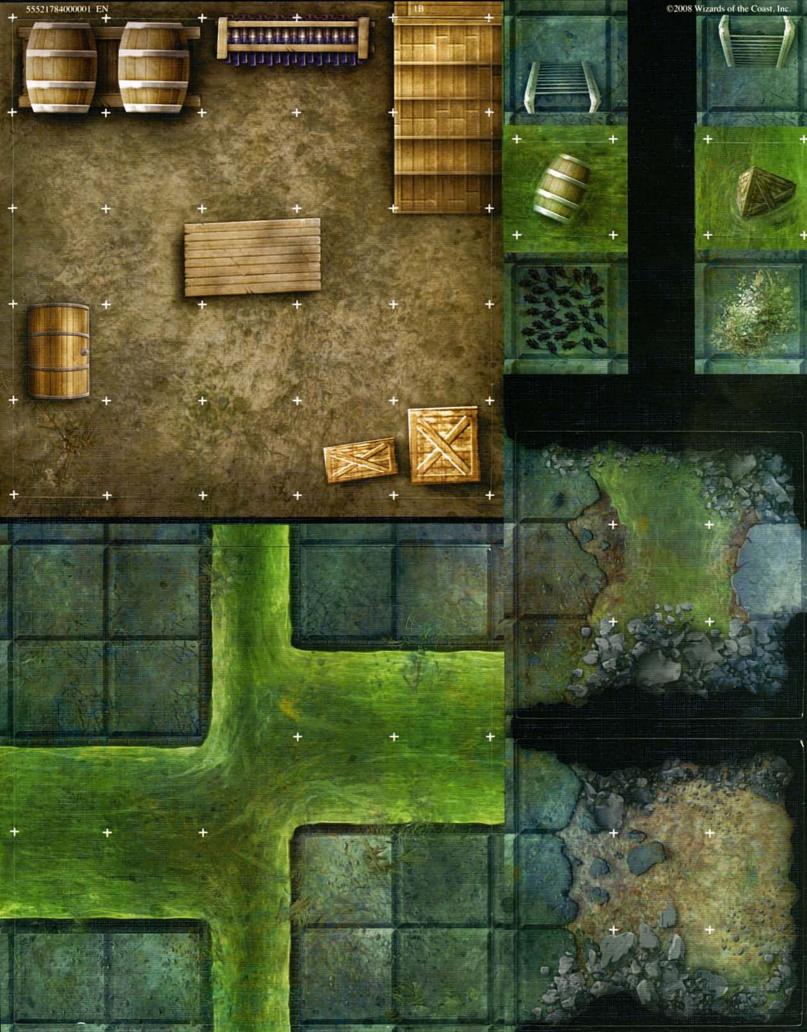

## STREETS OF SHADOW

Streets of Shadow<sup>™</sup> is intended as a terrain-building aid for Dungeon Masters. Use the tiles contained in this set to build encounter locations for the Dungeon & Dragons<sup>®</sup> Roleplaying Game, and expand your options with additional copies of this set and with future sets.

## Stalk the Mean Streets of the Urban Dungeon

Your tabletop never looked better! With DUNGEONS & DRAGONS® Miniatures and this pack of customizable terrain tiles, you can add a new dimension to your D&D® adventures. Easy to set up and infinitely expandable, this pack allows you to create the D&D® adventures you want to play. Pick up additional packs to create larger, more elaborate encounters!

This pack contains six durable, double-sided, fully illustrated map grids, featuring city streets, alleyways, rooftops, sewer tunnels, and other terrain elements that you can use to make great D&D encounters that enhance your roleplaying game experience.