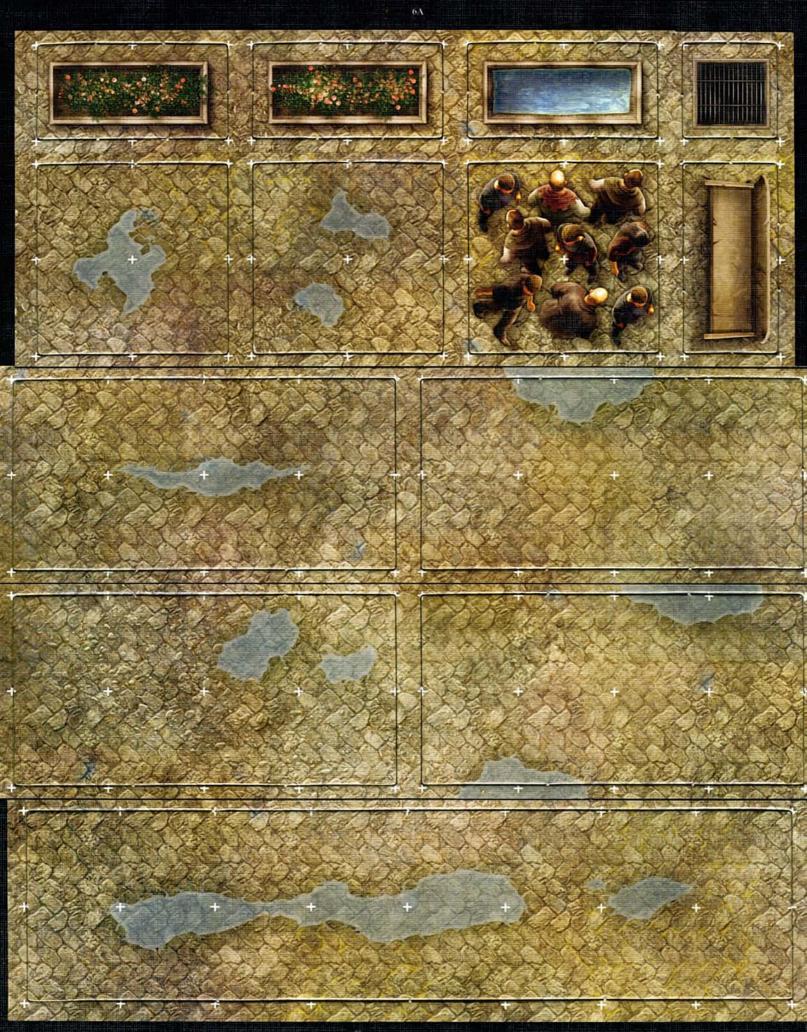

This pack contains six durable, double-sided, fully illustrated map grids, featuring city streets, alleyways, rooftops, sewer tunnels, and other terrain elements that you can use to make great D&D encounters that enhance your roleplaying game experience.