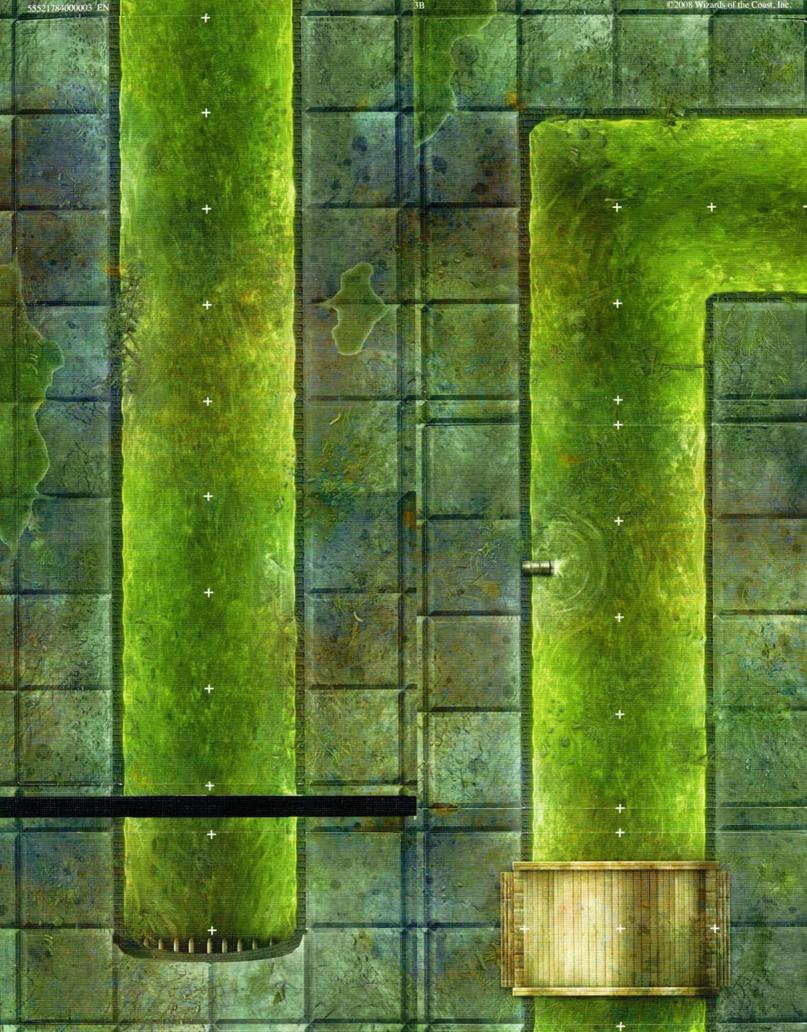

This pack contains six durable, double-sided, fully illustrated map grids, featuring city streets, alleyways, rooftops, sewer tunnels, and other terrain elements that you can use to make great D&D encounters that enhance your roleplaying game experience.

For use with these 4th Edition Dungeons & Dragons® core products:

Player's Handbook® Dungeon Master's Guide® Monster Manual® Dungeons & Dragoons® Miniatures Other D&D™ Dungeon Tiles sets