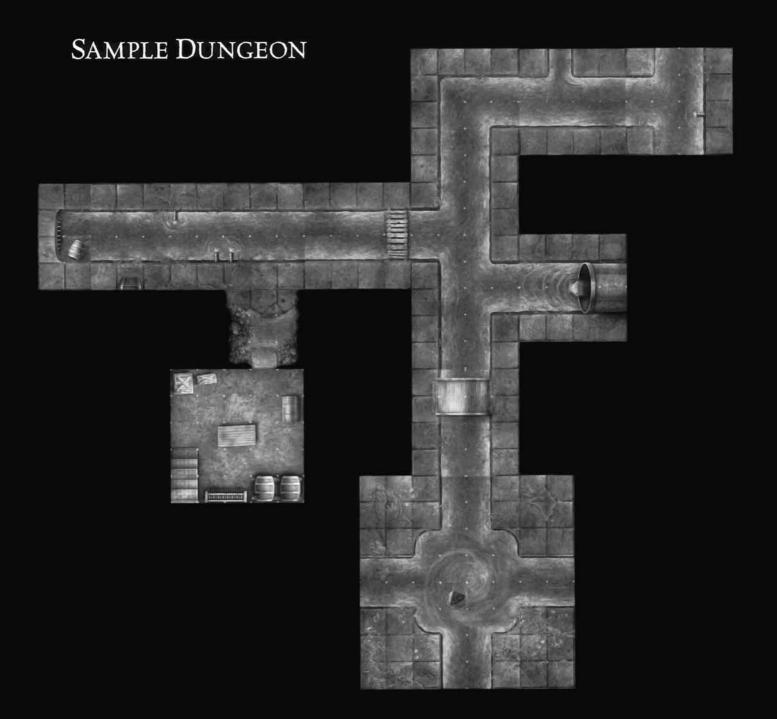

## STREETS OF SHADOW

Streets of Shadow<sup>™</sup> is intended as a terrain-building aid for Dungeon Masters. Use the tiles contained in this set to build encounter locations for the Dungeon & Dragons<sup>®</sup> Roleplaying Game, and expand your options with additional copies of this set and with future sets.

This pack contains six durable, double-sided, fully illustrated map grids, featuring city streets, alleyways, rooftops, sewer tunnels, and other terrain elements that you can use to make great D&D encounters that enhance your roleplaying game experience.