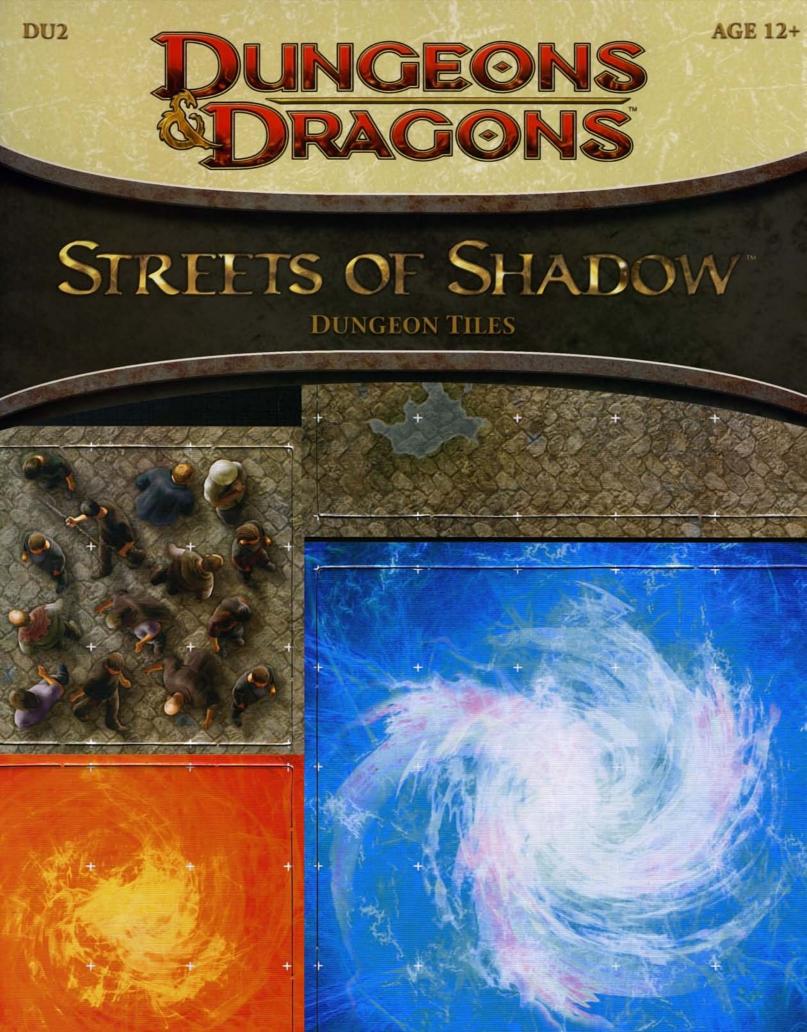

## STREETS OF SHADOW

Streets of Shadow<sup>™</sup> is intended as a terrain-building aid for Dungeon Masters. Use the tiles contained in this set to build encounter locations for the Dungeon & Dragons<sup>®</sup> Roleplaying Game, and expand your options with additional copies of this set and with future sets.

## Stalk the Mean Streets of the Urban Dungeon

Your tabletop never looked better! With DUNGEONS & DRAGONS® Miniatures and this pack of customizable terrain tiles, you can add a new dimension to your D&D® adventures. Easy to set up and infinitely expandable, this pack allows you to create the D&D® adventures you want to play. Pick up additional packs to create larger, more elaborate encounters!

This pack contains six durable, double-sided, fully illustrated map grids, featuring city streets, alleyways, rooftops, sewer tunnels, and other terrain elements that you can use to make great D&D encounters that enhance your roleplaying game experience.