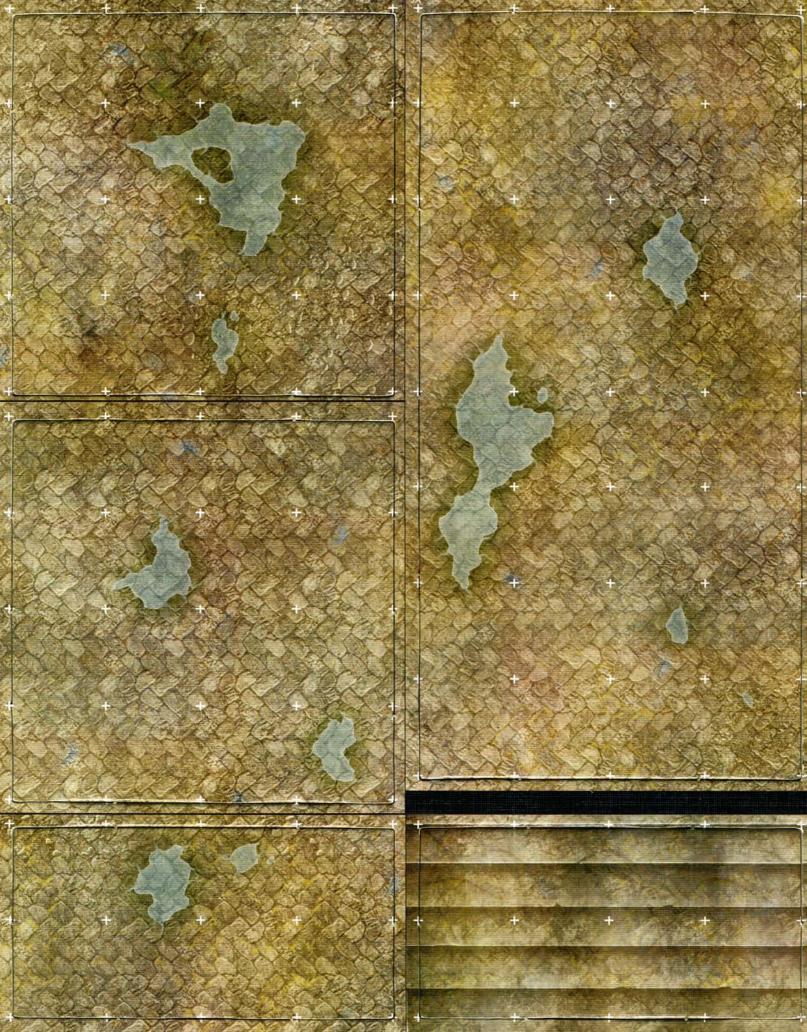

This pack contains six durable, double-sided, fully illustrated map grids, featuring city streets, alleyways, rooftops, sewer tunnels, and other terrain elements that you can use to make great D&D encounters that enhance your roleplaying game experience.

For use with these 4th Edition Dungeons & Dragons® core products:

Player's Handbook® Dungeon Master's Guide® Monster Manual® Dungeons & Dragoons® Miniatures Other D&D™ Dungeon Tiles sets