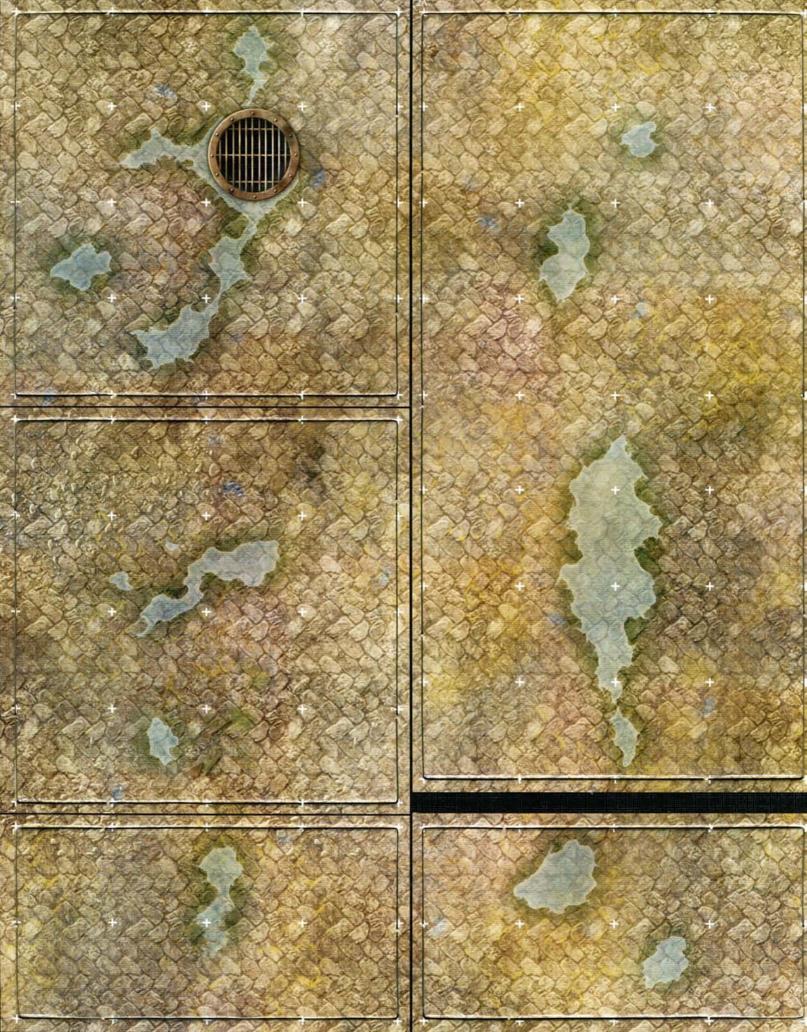

## STREETS OF SHADOW

Streets of Shadow<sup>™</sup> is intended as a terrain-building aid for Dungeon Masters. Use the tiles contained in this set to build encounter locations for the Dungeon & Dragons<sup>®</sup> Roleplaying Game, and expand your options with additional copies of this set and with future sets.

## Stalk the Mean Streets of the Urban Dungeon

Your tabletop never looked better! With DUNGEONS & DRAGONS® Miniatures and this pack of customizable terrain tiles, you can add a new dimension to your D&D® adventures. Easy to set up and infinitely expandable, this pack allows you to create the D&D® adventures you want to play. Pick up additional packs to create larger, more elaborate encounters!

This pack contains six durable, double-sided, fully illustrated map grids, featuring city streets, alleyways, rooftops, sewer tunnels, and other terrain elements that you can use to make great D&D encounters that enhance your roleplaying game experience.