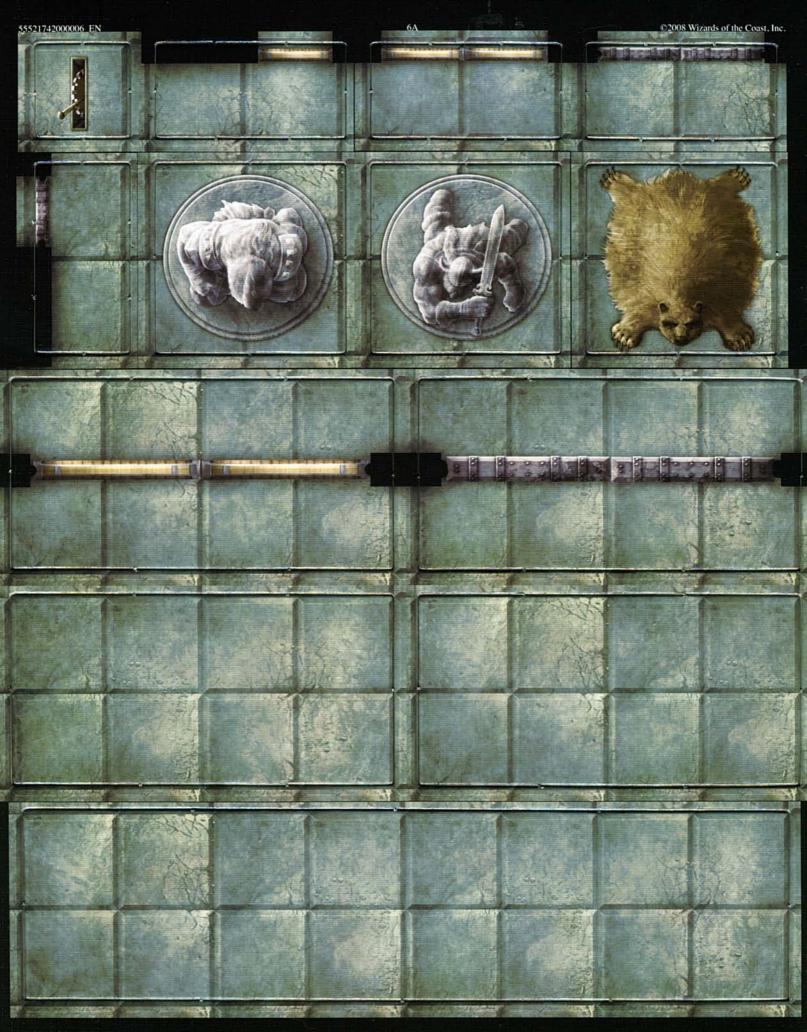

## Halls of Giant Kings

Halls of the Giant Kings<sup>™</sup> is intended as a terrain-building aid for Dungeon Masters. Use the tiles contained in this set to build encounter locations for the *Dungeons & Dragons*<sup>®</sup> Roleplaying Game, and expand your options with additional copies of this set and with future sets.

Wizards of the Coast, Belgium 't Hofveld 6D 1702 Groot-Bijgaarden Belgium +32 2 467 3360

This pack contains 6 durable sheets of configurable, fully illustrated map tiles that you can punch out and use to make great DUNGEONS & DRAGONS Roleplaying Game encounters.