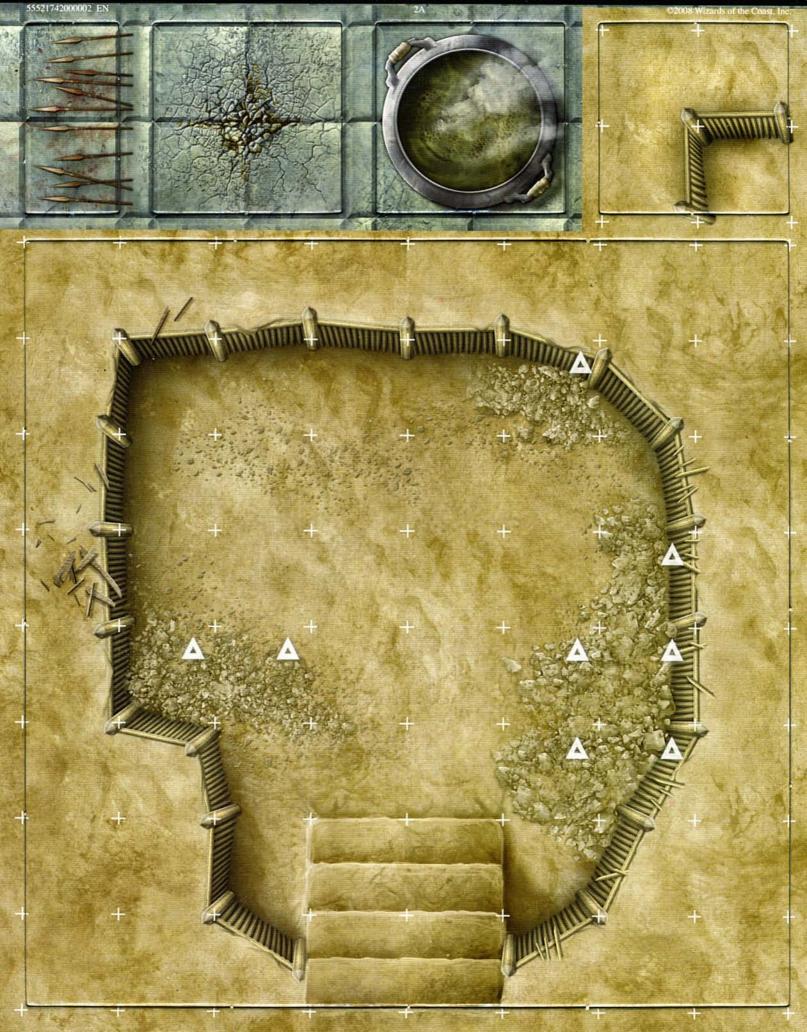

## Halls of Giant Kings

Halls of the Giant Kings<sup>™</sup> is intended as a terrain-building aid for Dungeon Masters. Use the tiles contained in this set to build encounter locations for the *Dungeons & Dragons*<sup>®</sup> Roleplaying Game, and expand your options with additional copies of this set and with future sets.

Wizards of the Coast, Belgium 't Hofveld 6D 1702 Groot-Bijgaarden Belgium +32 2 467 3360

This pack contains 6 durable sheets of configurable, fully illustrated map tiles that you can punch out and use to make great DUNGEONS & DRAGONS Roleplaying Game encounters.