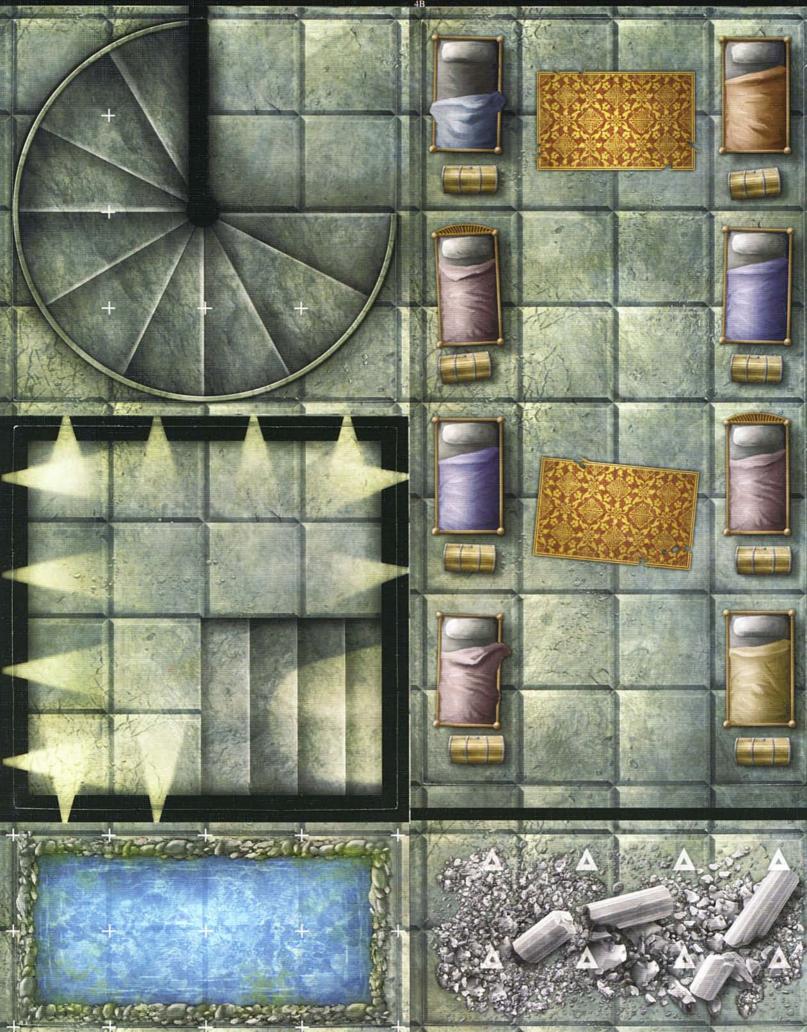

## Halls of Giant Kings

Halls of the Giant Kings<sup>™</sup> is intended as a terrain-building aid for Dungeon Masters. Use the tiles contained in this set to build encounter locations for the *Dungeons & Dragons*<sup>®</sup> Roleplaying Game, and expand your options with additional copies of this set and with future sets.

Wizards of the Coast, Belgium 't Hofveld 6D 1702 Groot-Bijgaarden Belgium +32 2 467 3360

This pack contains 6 durable sheets of configurable, fully illustrated map tiles that you can punch out and use to make great DUNGEONS & DRAGONS Roleplaying Game encounters.