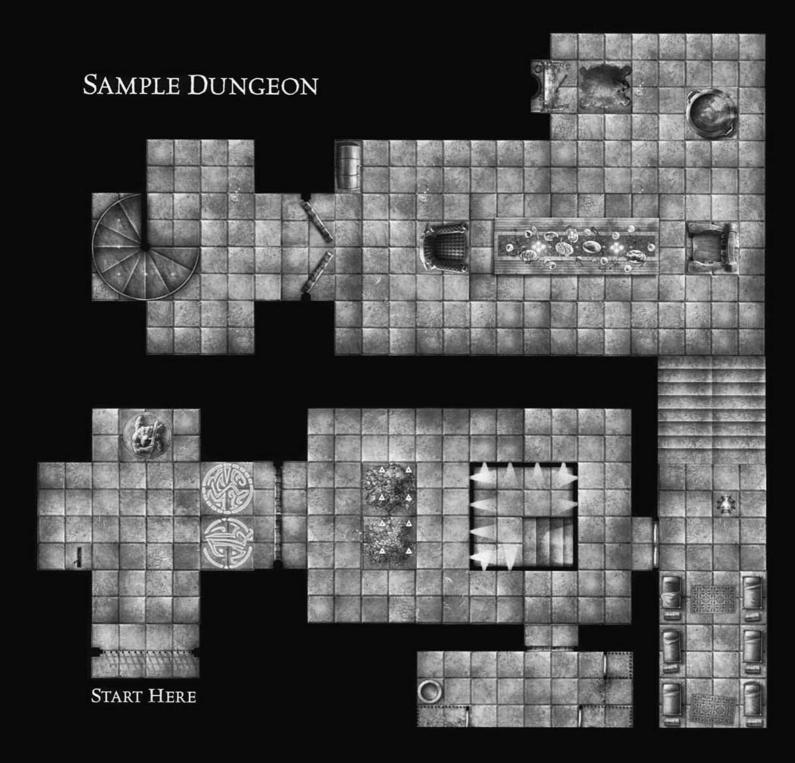

## Halls of Giant Kings

Halls of the Giant Kings<sup>™</sup> is intended as a terrain-building aid for Dungeon Masters. Use the tiles contained in this set to build encounter locations for the *Dungeons & Dragons*<sup>®</sup> Roleplaying Game, and expand your options with additional copies of this set and with future sets.

Wizards of the Coast, Belgium 't Hofveld 6D 1702 Groot-Bijgaarden Belgium +32 2 467 3360

This pack contains 6 durable sheets of configurable, fully illustrated map tiles that you can punch out and use to make great DUNGEONS & DRAGONS Roleplaying Game encounters.