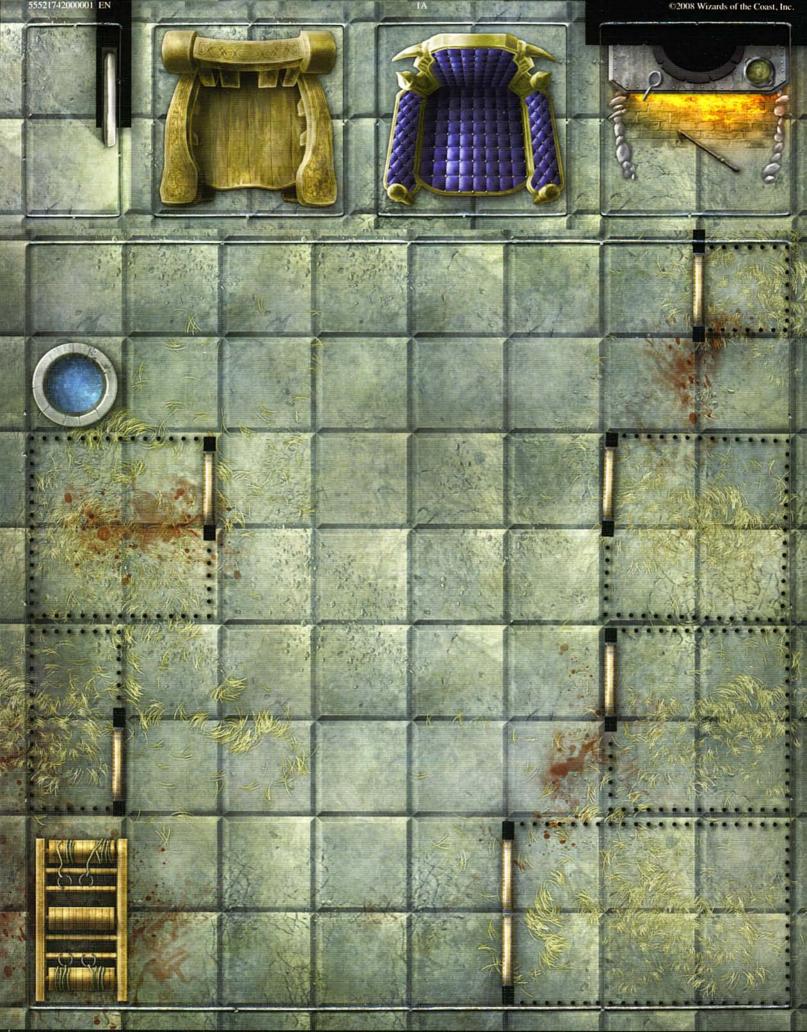

## Halls of Giant Kings

Halls of the Giant Kings<sup>™</sup> is intended as a terrain-building aid for Dungeon Masters. Use the tiles contained in this set to build encounter locations for the *Dungeons & Dragons*<sup>®</sup> Roleplaying Game, and expand your options with additional copies of this set and with future sets.

Wizards of the Coast, Belgium 't Hofveld 6D 1702 Groot-Bijgaarden Belgium +32 2 467 3360

This pack contains 6 durable sheets of configurable, fully illustrated map tiles that you can punch out and use to make great DUNGEONS & DRAGONS Roleplaying Game encounters.