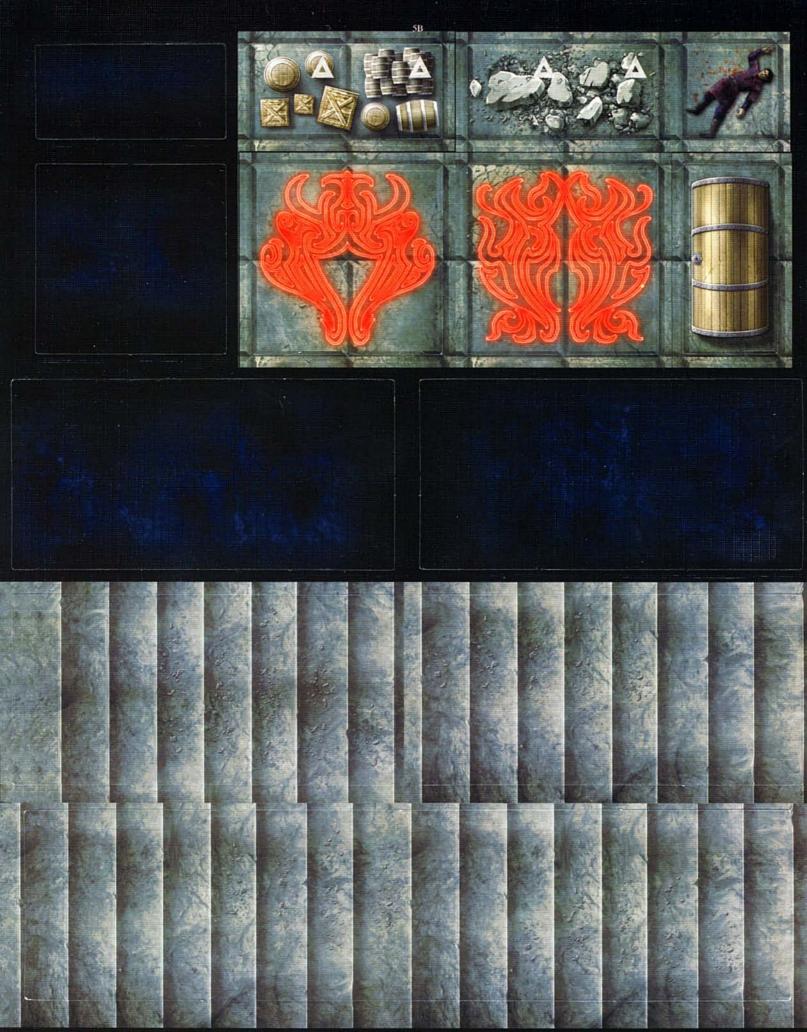

## Halls of Giant Kings

Halls of the Giant Kings<sup>™</sup> is intended as a terrain-building aid for Dungeon Masters. Use the tiles contained in this set to build encounter locations for the *Dungeons & Dragons*<sup>®</sup> Roleplaying Game, and expand your options with additional copies of this set and with future sets.

Wizards of the Coast, Belgium 't Hofveld 6D 1702 Groot-Bijgaarden Belgium +32 2 467 3360

This pack contains 6 durable sheets of configurable, fully illustrated map tiles that you can punch out and use to make great DUNGEONS & DRAGONS Roleplaying Game encounters.