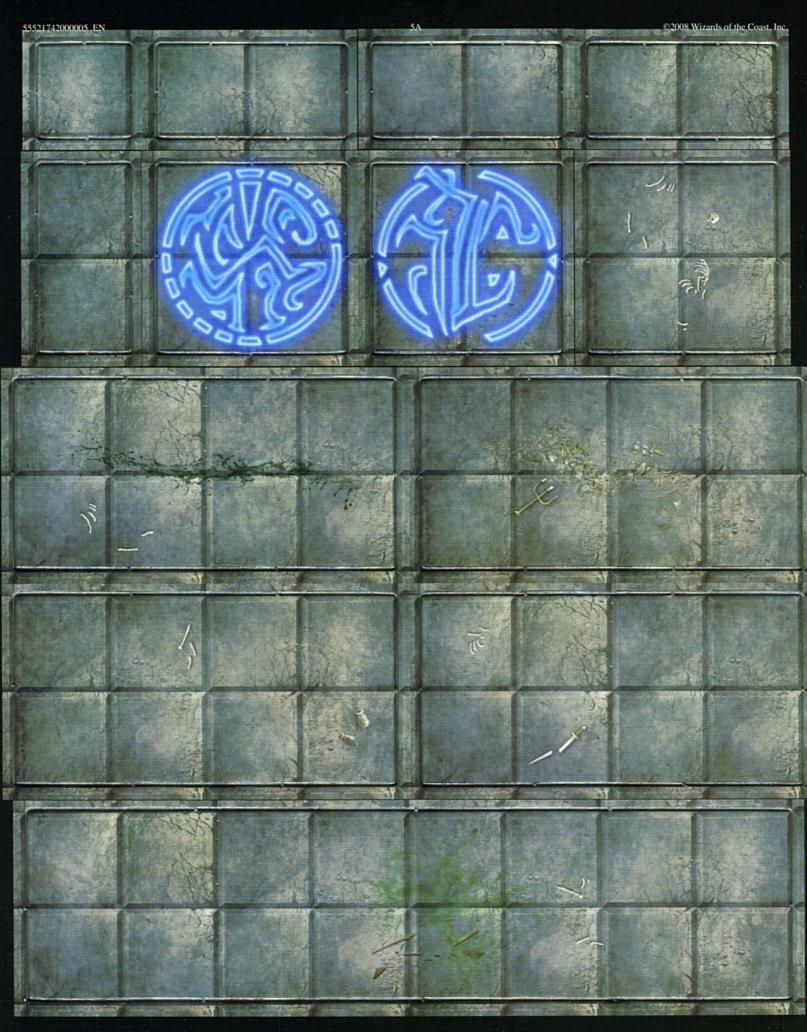

## Halls of Giant Kings

Halls of the Giant Kings<sup>™</sup> is intended as a terrain-building aid for Dungeon Masters. Use the tiles contained in this set to build encounter locations for the *Dungeons & Dragons*<sup>®</sup> Roleplaying Game, and expand your options with additional copies of this set and with future sets.

Wizards of the Coast, Belgium 't Hofveld 6D 1702 Groot-Bijgaarden Belgium +32 2 467 3360

This pack contains 6 durable sheets of configurable, fully illustrated map tiles that you can punch out and use to make great DUNGEONS & DRAGONS Roleplaying Game encounters.