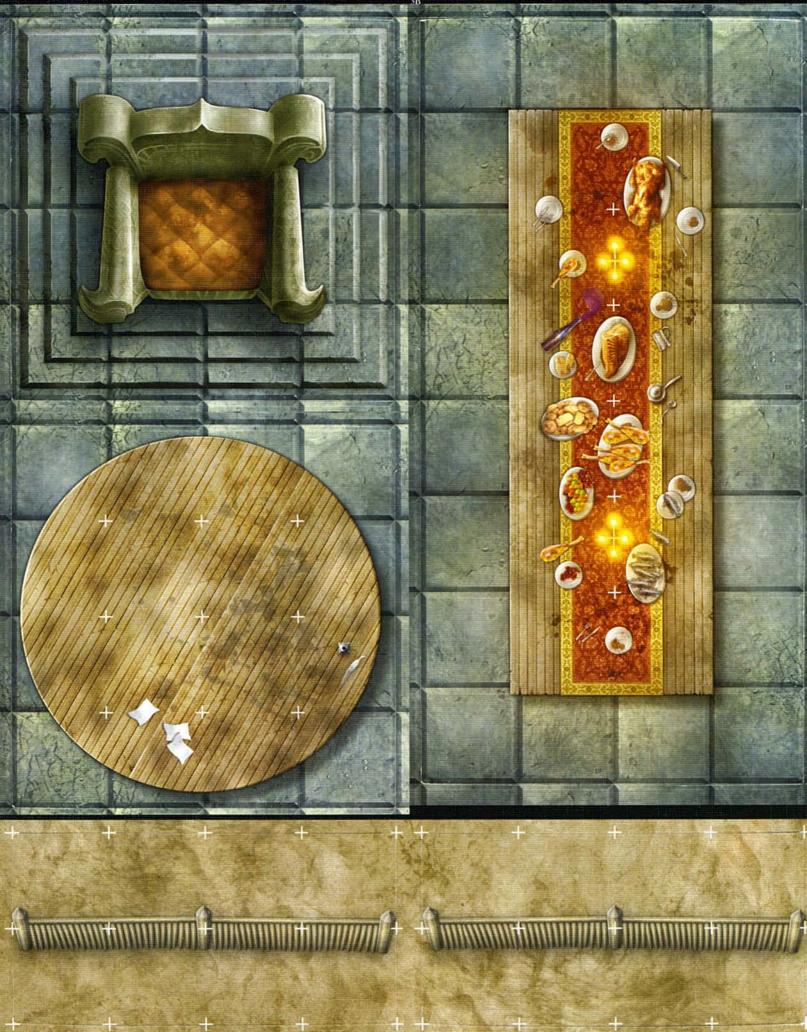

## Halls of Giant Kings

Halls of the Giant Kings<sup>™</sup> is intended as a terrain-building aid for Dungeon Masters. Use the tiles contained in this set to build encounter locations for the *Dungeons & Dragons*<sup>®</sup> Roleplaying Game, and expand your options with additional copies of this set and with future sets.

Wizards of the Coast, Belgium 't Hofveld 6D 1702 Groot-Bijgaarden Belgium +32 2 467 3360

This pack contains 6 durable sheets of configurable, fully illustrated map tiles that you can punch out and use to make great DUNGEONS & DRAGONS Roleplaying Game encounters.