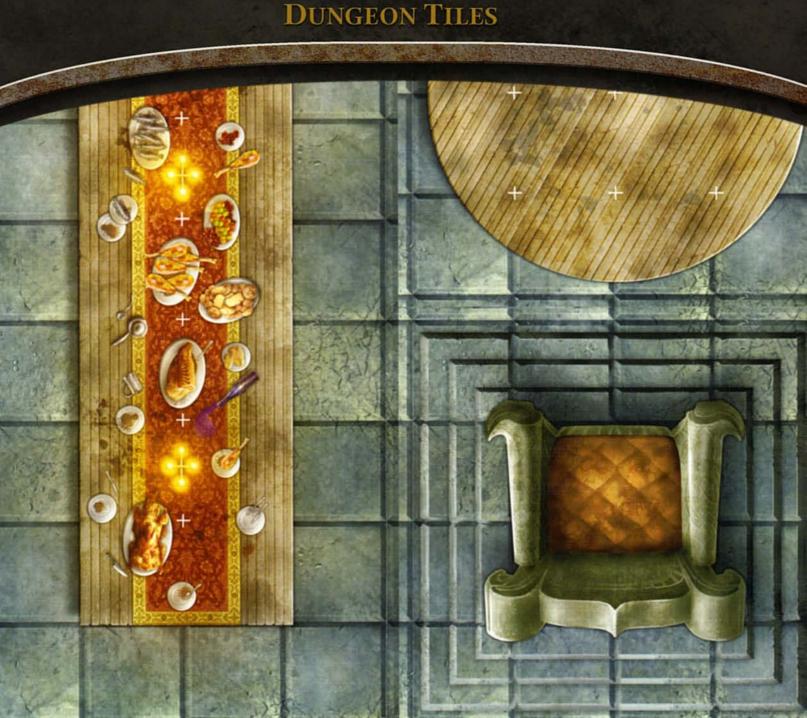

## Halls of Giant Kings

Halls of the Giant Kings<sup>™</sup> is intended as a terrain-building aid for Dungeon Masters. Use the tiles contained in this set to build encounter locations for the *Dungeons & Dragons*<sup>®</sup> Roleplaying Game, and expand your options with additional copies of this set and with future sets.

Wizards of the Coast, Belgium 't Hofveld 6D 1702 Groot-Bijgaarden Belgium +32 2 467 3360

This pack contains 6 durable sheets of configurable, fully illustrated map tiles that you can punch out and use to make great DUNGEONS & DRAGONS Roleplaying Game encounters.