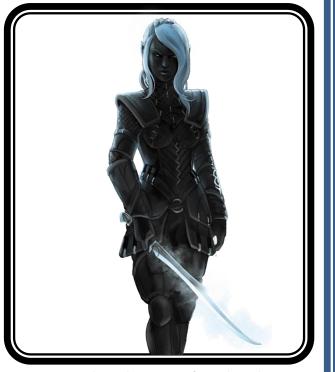

καγleth Tor'Erhyl

'əfij Nui

·səʌjəsɯəyᢩ

υι əsjə βυιμελιəλə fo tuəmirtəb əht ot ti htim

Flaw: Once I pick a goal, I become obsessed

Bond: I fight for those who cannot fight for

гиәңа әблоf ріпом оңм әзоңа әлде ұрыш

Ideal: Freedom. Chains are meant to be

in combat, Kayleth is often direct and

Extremely independent, Kayleth was

Personality. Kayleth is a high-ranking

member of the House Tor'Erhyl.

element word – (llid-ye-rot-dtel-yek)

Sword Dancer of Eilistraee

taking raid. While graceful and acrobatic

surface to prevent the most recent slave-

chosen as the one to make contact with the

serious when she speaks.

Kayleth Tor'Erhyl (kay-leth tor-ay-hill) Sword Dancer